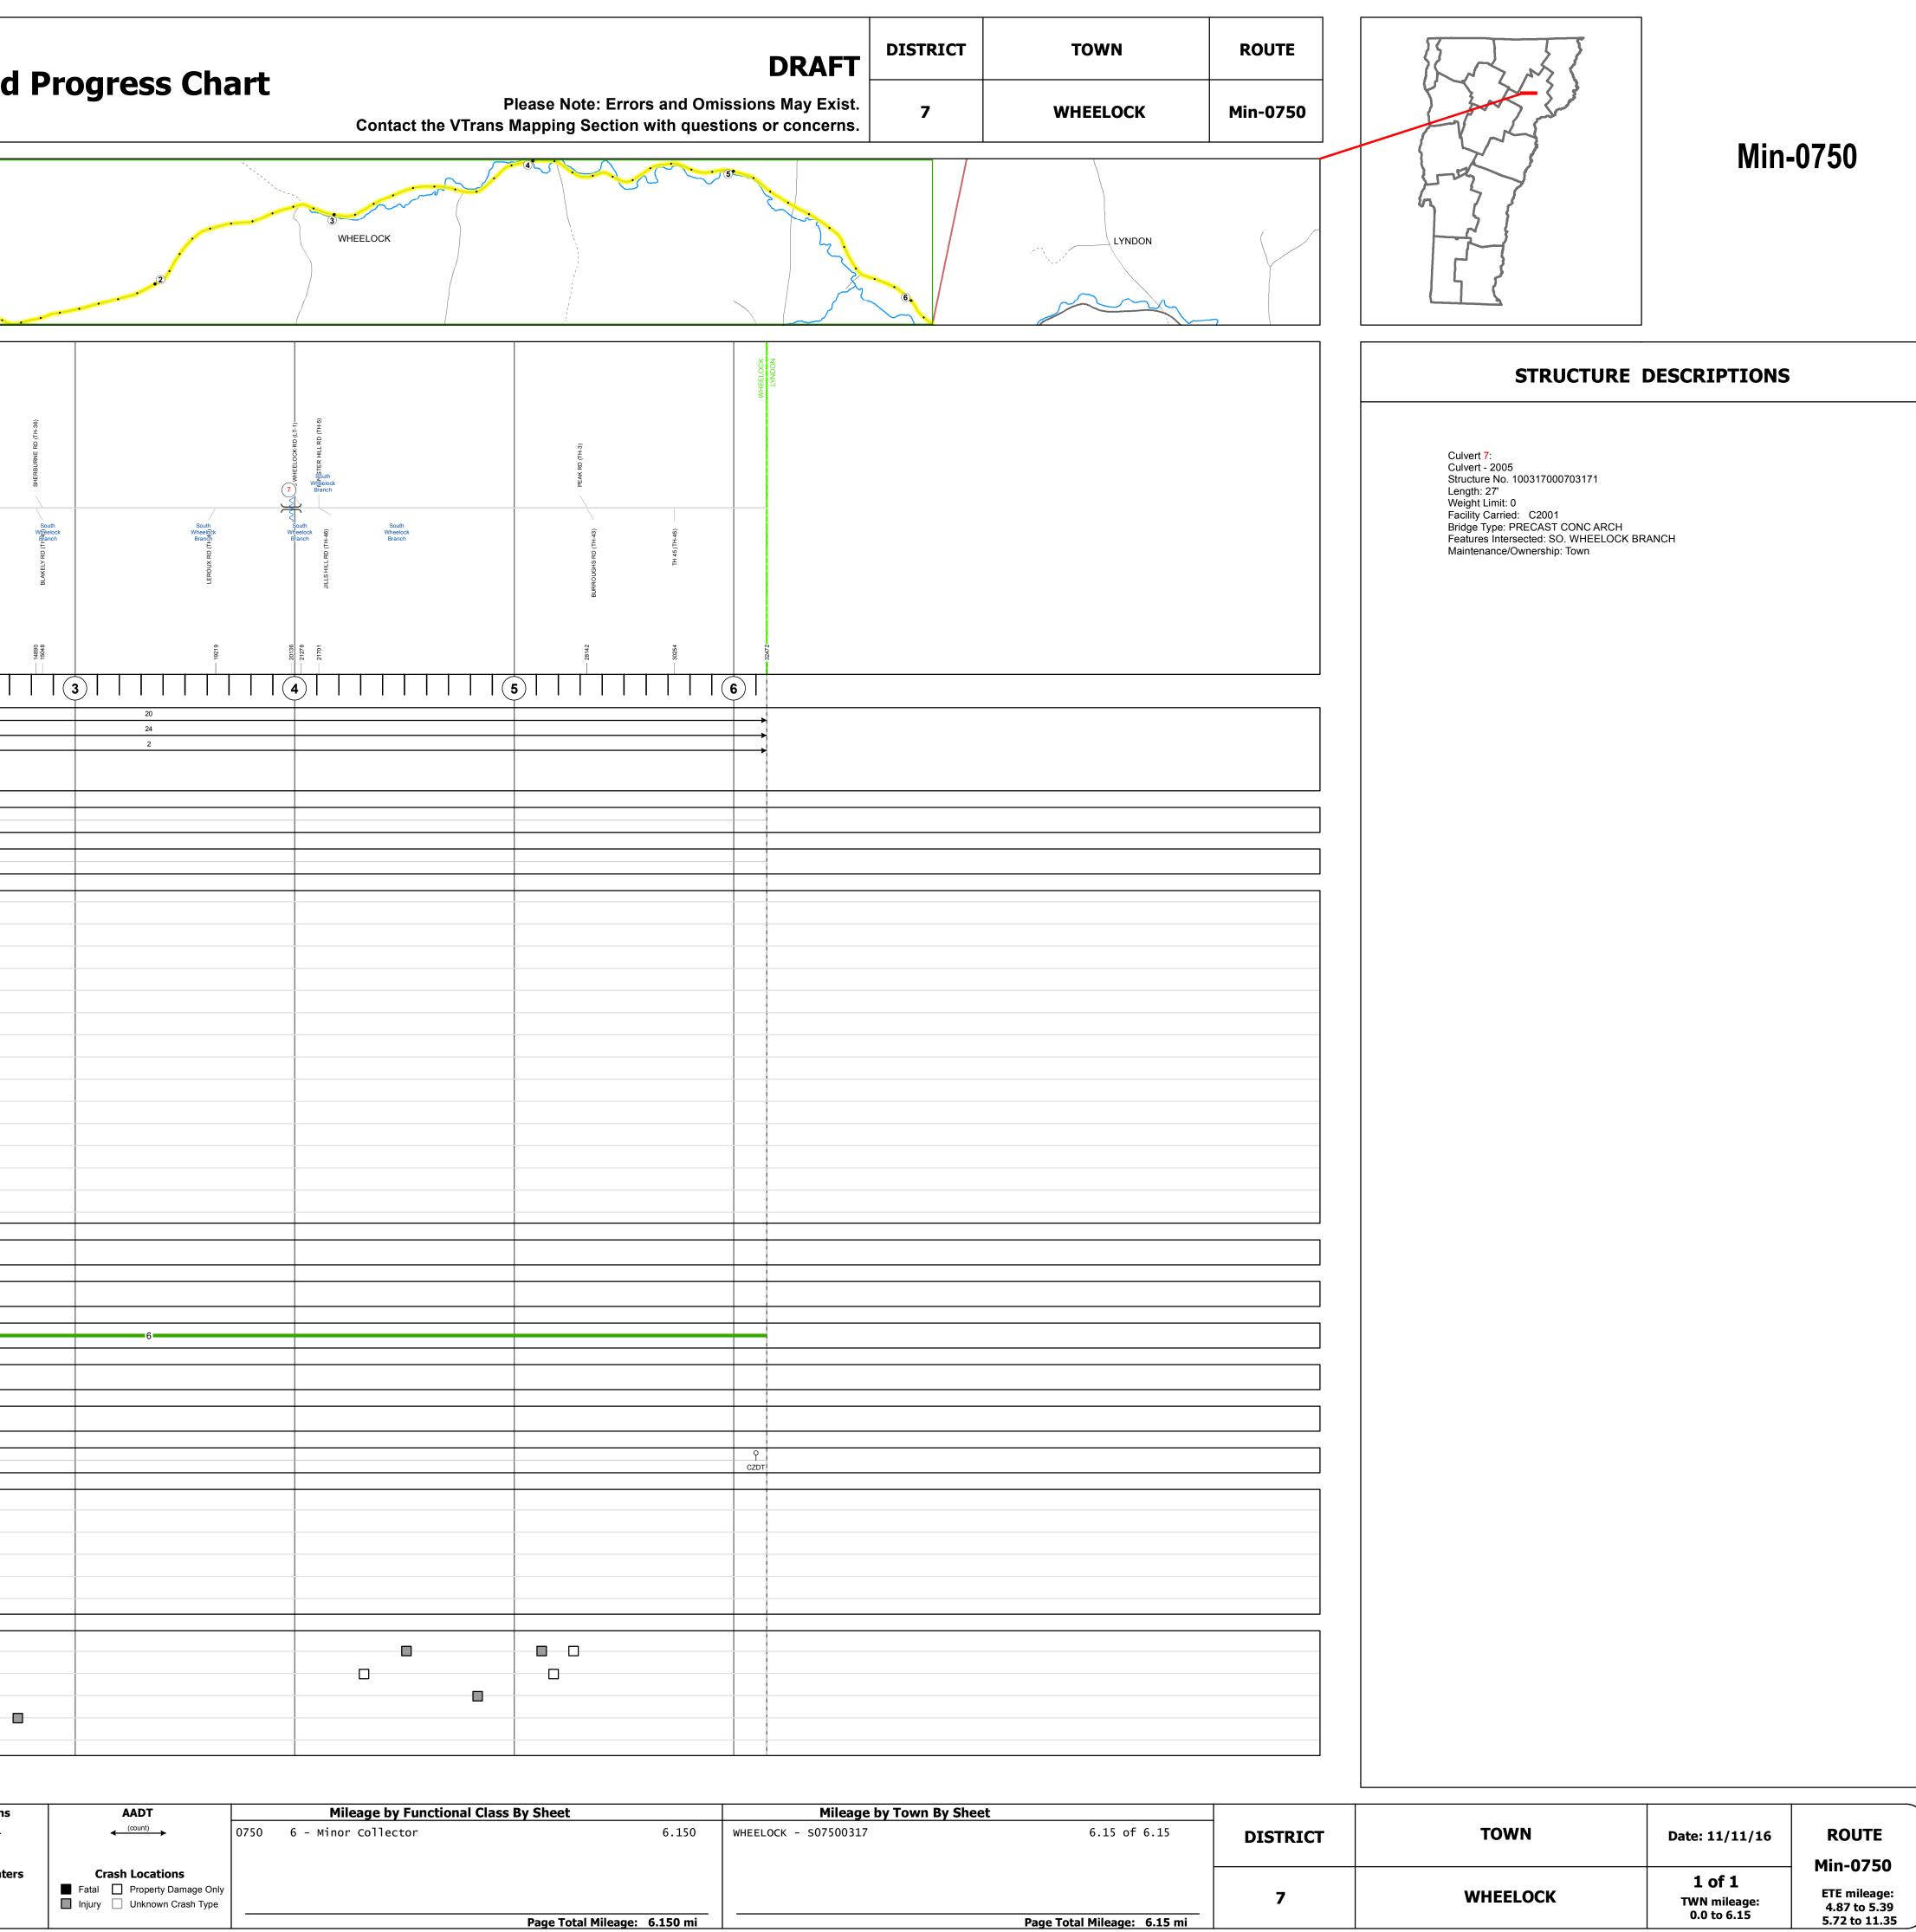

## **Route Log and Progress Chart**

|                                                                                      | 1                                     |                 |   |          |                 |
|--------------------------------------------------------------------------------------|---------------------------------------|-----------------|---|----------|-----------------|
| Base Map                                                                             |                                       |                 |   | <u> </u> |                 |
| Δ                                                                                    |                                       |                 |   |          |                 |
| $\square$                                                                            |                                       | STANNARD        |   |          |                 |
|                                                                                      | h                                     |                 |   |          |                 |
| 1 in = 2,000 feet                                                                    |                                       |                 |   |          |                 |
|                                                                                      |                                       |                 |   |          |                 |
| Stick Diagram                                                                        | X D                                   | ск<br>С         |   |          |                 |
| <ul> <li>Town Center</li> <li>Stations (Feet)</li> </ul>                             | WHEELOCK                              | SIANNARU        |   |          |                 |
| Railroad Crossings                                                                   | > ~ ~                                 | " <b>&gt;</b>   |   |          |                 |
| Primary Structures                                                                   |                                       |                 |   |          | R               |
| ) Secondary Structures                                                               |                                       |                 |   |          | IDE MOUNTAIN DR |
| Divided State Highway<br>State Highway                                               |                                       |                 |   |          | M<br>D          |
| Divided Town Highway     Town Highway                                                |                                       |                 |   |          |                 |
| <pre>Streams (Hydraulic Structure) Town Boundary</pre>                               | Stannard<br>Brook                     |                 |   |          |                 |
| <ul> <li>– - Village/UC Boundaries</li> </ul>                                        |                                       |                 |   |          |                 |
| <ul> <li> District Boundaries</li> <li>- • State/Town Highway Change</li> </ul>      |                                       |                 |   |          |                 |
| <ul> <li>– – – Divided Highway Limits</li> <li>– – Ghost Section Boundary</li> </ul> |                                       |                 |   |          |                 |
| Federal Urban Area Limits                                                            |                                       |                 |   |          | -               |
| Scale: 1 INCH = 2000 FEET                                                            | 0 ft<br>:2746                         |                 |   |          |                 |
|                                                                                      |                                       |                 | 1 |          |                 |
| Travellane                                                                           | < 20 →                                | 4               |   |          | -               |
| Roadway                                                                              | < 24 →                                | 4               |   |          |                 |
| Road Widths Lane Count Base                                                          |                                       |                 |   |          |                 |
| Subbase                                                                              |                                       |                 |   |          |                 |
| Curves                                                                               |                                       |                 |   |          |                 |
|                                                                                      |                                       |                 |   |          |                 |
| Grades                                                                               |                                       |                 |   |          |                 |
|                                                                                      |                                       |                 |   |          |                 |
|                                                                                      |                                       |                 |   |          |                 |
|                                                                                      |                                       |                 |   |          |                 |
|                                                                                      |                                       |                 |   |          |                 |
| Historic Projects                                                                    |                                       |                 |   |          |                 |
|                                                                                      |                                       | 1               |   |          |                 |
|                                                                                      |                                       |                 |   |          |                 |
|                                                                                      |                                       |                 |   |          |                 |
|                                                                                      |                                       |                 |   |          |                 |
|                                                                                      |                                       |                 |   |          |                 |
|                                                                                      |                                       |                 |   |          |                 |
| Maintenance Garage                                                                   |                                       |                 |   |          |                 |
|                                                                                      |                                       |                 |   |          |                 |
| Speed Zone                                                                           |                                       |                 |   |          |                 |
| Functional Class                                                                     | 6                                     |                 |   |          |                 |
| National Highway System                                                              |                                       |                 |   |          |                 |
|                                                                                      |                                       | 1               |   |          |                 |
| Limited Access Highway                                                               |                                       |                 |   |          |                 |
| Traffic Counters                                                                     |                                       |                 |   | Ŷ        |                 |
|                                                                                      |                                       |                 |   | C349     |                 |
| 2014                                                                                 |                                       |                 |   |          |                 |
| 2013                                                                                 |                                       | 1               |   |          |                 |
| AADT Counts 2012                                                                     |                                       | 1               |   |          |                 |
| 2011                                                                                 |                                       |                 | [ |          |                 |
| 2010                                                                                 |                                       |                 |   |          |                 |
|                                                                                      |                                       | -<br> <br> <br> |   |          |                 |
| 2014                                                                                 |                                       |                 |   |          |                 |
| 2013<br>Crash Locations 2012                                                         |                                       |                 |   |          |                 |
| 2012                                                                                 |                                       |                 |   |          | _               |
| 2010                                                                                 |                                       |                 |   |          |                 |
| <b>`</b>                                                                             | · · · · · · · · · · · · · · · · · · · |                 | 1 |          |                 |

| Historic Projects Functional Class                                                                                                                                                            |                                                                                                                                                                                                        | Curves                                        | Road Widths                | AADT                                                                                             | Mileage by Functional Cla | Mileage by Town By Sheet     |                      |    |
|-----------------------------------------------------------------------------------------------------------------------------------------------------------------------------------------------|--------------------------------------------------------------------------------------------------------------------------------------------------------------------------------------------------------|-----------------------------------------------|----------------------------|--------------------------------------------------------------------------------------------------|---------------------------|------------------------------|----------------------|----|
| <ul> <li>Unknown</li> <li>Bituminous Concrete</li> <li>Retreatment</li> <li>Bituminous Macadam</li> <li>Cold Plane and</li> <li>Surface Treated</li> <li>Gravel</li> <li>Plant Mix</li> </ul> | 1 - Interstate       3 - Principal       5 - Major         System       Arterial       Collector         2 - Other       4 - Minor       6 - Minor         Freeways and       Arterial       Collector | (degrees)<br>Right                            | (ft)                       | ← (count) →                                                                                      | 0750 6 - Minor Collector  | 6.150                        | WHEELOCK - S07500317 |    |
| Bituminous Mix       Bituminous Concrete         Skinny Mix       Concrete         Bituminous Seal       Gravel                                                                               | Expressways                                                                                                                                                                                            | Grades<br>(percent)<br>grade up<br>grade down | Traffic Counters           | Crash Locations         Fatal       Property Damage Only         Injury       Unknown Crash Type |                           |                              |                      |    |
| Indicated plans available - http://vtransmap01.aot.state.vt.us/rp/dpr/DIwebstore/                                                                                                             | 25 30 35 40 45 50 55 60 65                                                                                                                                                                             |                                               |                            |                                                                                                  |                           | Page Total Mileage: 6.150 mi |                      | Pa |
| For More Information Contact - Vermont Agency of Transportation, Poli                                                                                                                         | icy, Planning and Intermodal Development Division                                                                                                                                                      | - Mapping Section, 1 National Life            | Drive, Montpelier, VT 0563 | 3-5001 Telephone: 802-828-2600.                                                                  |                           |                              |                      |    |