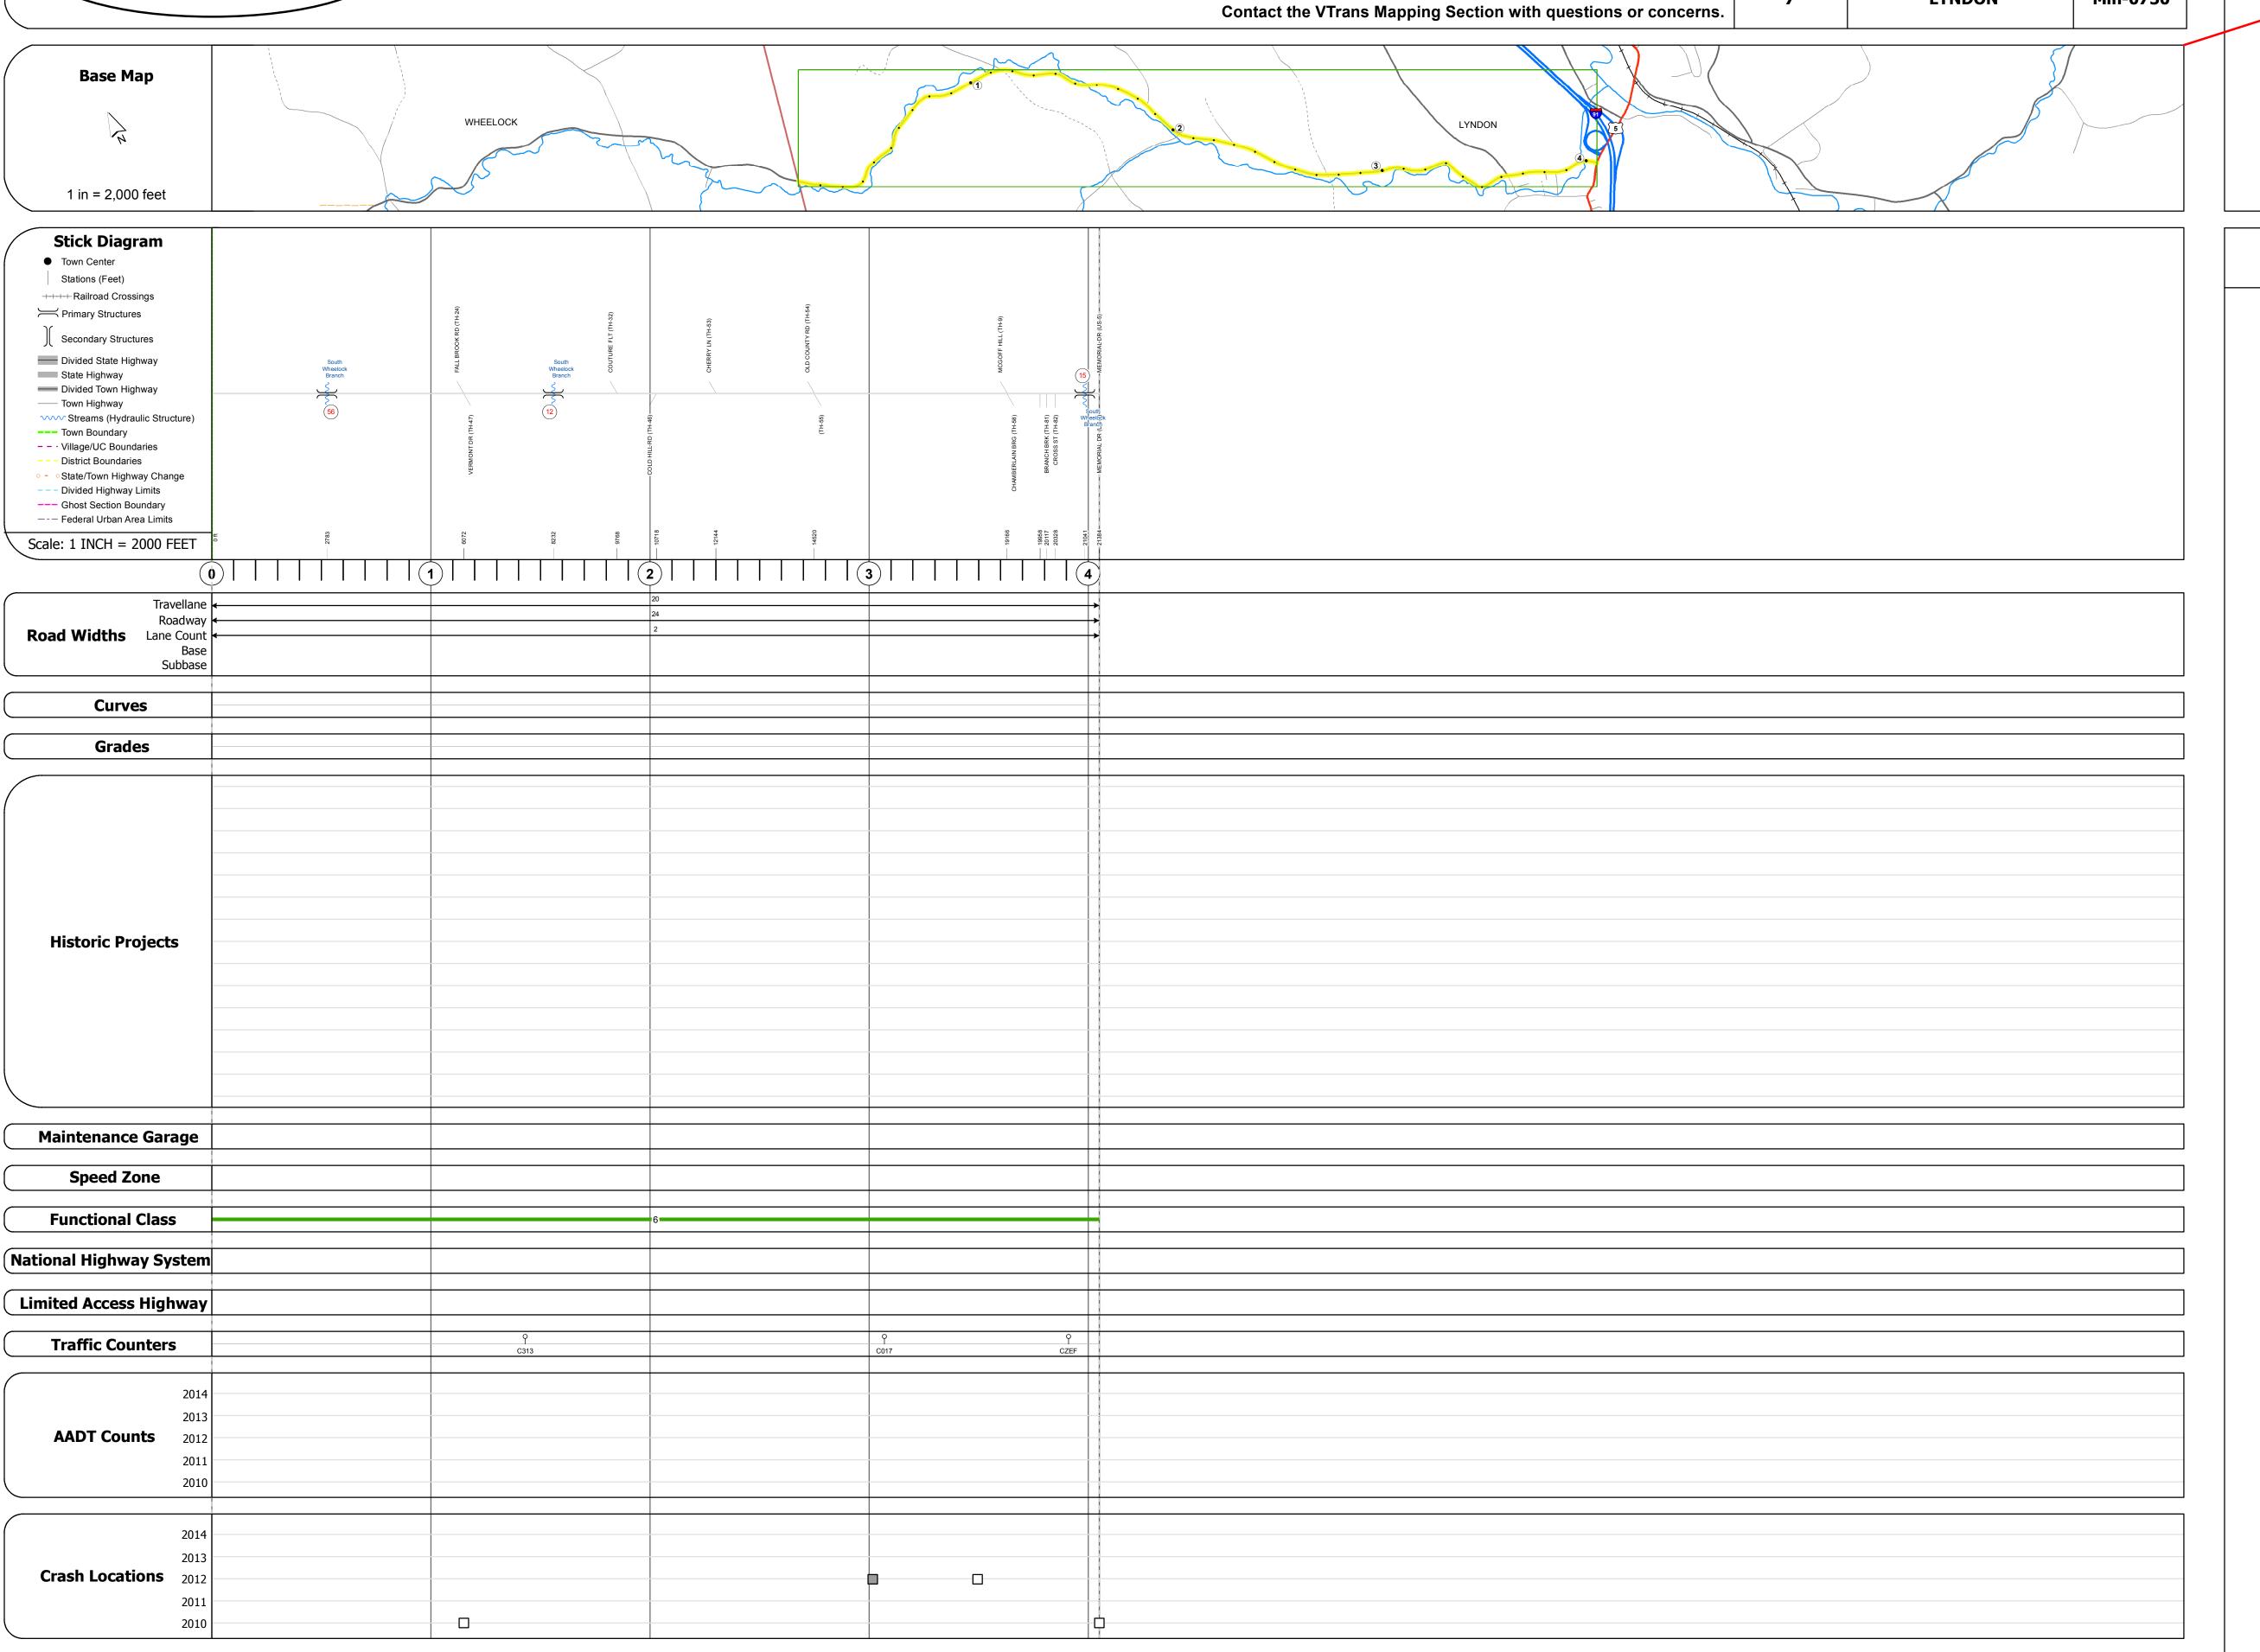

## **Route Log and Progress Chart**

**DISTRICT TOWN DRAFT** Please Note: Errors and Omissions May Exist.

**ROUTE** LYNDON

Min-0750

Min-0750

|                                                                                                                                                                                                                                                                                                                                                                                             | STRUCTURE                                                                                                                                        | DESCRIPTIONS |
|---------------------------------------------------------------------------------------------------------------------------------------------------------------------------------------------------------------------------------------------------------------------------------------------------------------------------------------------------------------------------------------------|--------------------------------------------------------------------------------------------------------------------------------------------------|--------------|
| Structure No. 2 Length: 48' Width: 21.4' Facility Carried Bridge Type: R Features Inters Surface: Bitum Maintenance/C  Bridge 12: Slab - 1949 Structure No. 2 Length: 23' Width: 24.7' Facility Carried Bridge Type: C Features Inters Surface: Bitum Maintenance/C  Culvert 15: Culvert - 1973 Structure No. 2 Length: 30' Weight Limit: C Facility Carried Bridge Type: T Features Inters | COLLED BEAM Sected: SO. WHEELOCK BI inous Ownership: Town  100307001203071  I: C2001 SONCRETE SLAB Sected: SO. WHEELOCK BI inous Ownership: Town | RANCH        |

|                                                                         | <b>Historic Projects</b>                                                                  |                                                                         |
|-------------------------------------------------------------------------|-------------------------------------------------------------------------------------------|-------------------------------------------------------------------------|
| Unknown Retreatment Resurface Bituminous Mix Skinny Mix Bituminous Seal | Bituminous Concrete Bituminous Macadam Cold Plane and Bituminous Concrete Concrete Gravel | Surface Treated Gravel Plant Mix Reclaimed Base and Bituminous Concrete |

## (count) → Fatal Property Damage Only ■ Injury □ Unknown Crash Type

| Mileage by Functional Class By Sheet |                     |                     |     |  |
|--------------------------------------|---------------------|---------------------|-----|--|
| 750                                  | 6 - Minor Collector |                     |     |  |
|                                      |                     |                     |     |  |
|                                      |                     |                     |     |  |
|                                      |                     |                     |     |  |
|                                      |                     |                     |     |  |
|                                      |                     | Page Total Mileage: | 4.0 |  |

**DISTRICT**