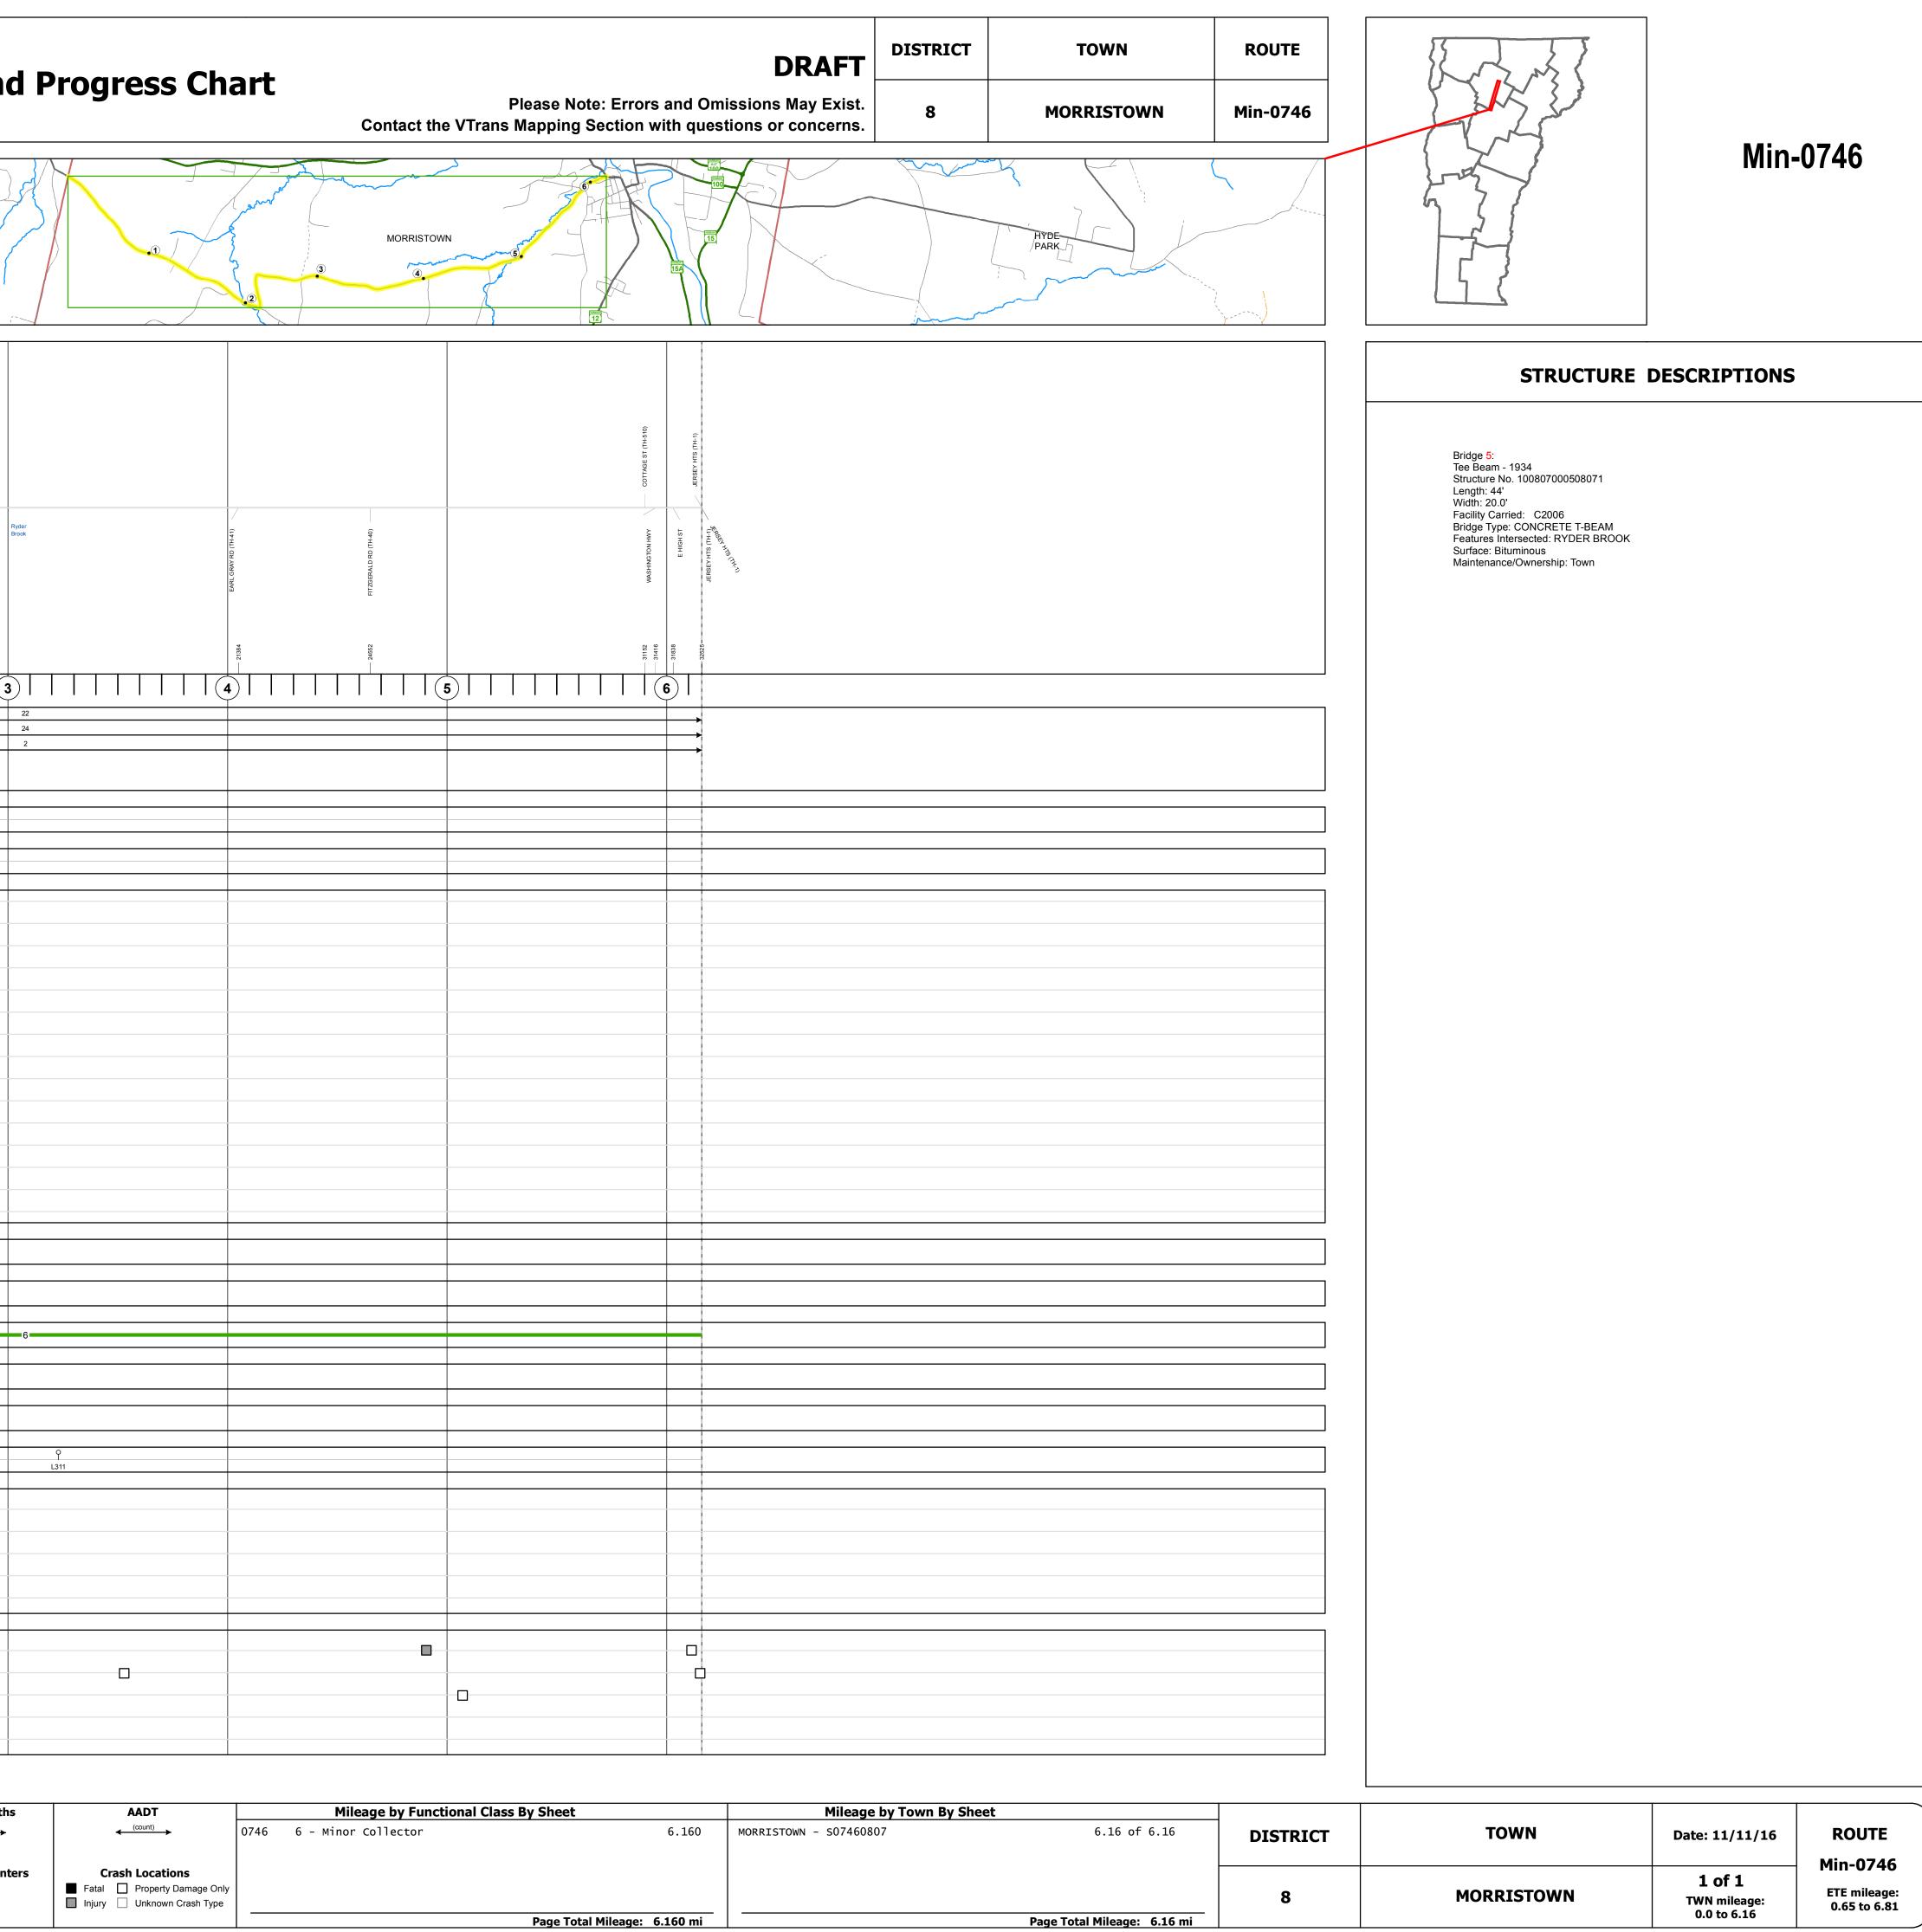

## **Route Log and Progress Chart**

|                                                                                    | WATERBURY                                               |                                              | <u> </u>                                    |
|------------------------------------------------------------------------------------|---------------------------------------------------------|----------------------------------------------|---------------------------------------------|
|                                                                                    | WATERBURT                                               |                                              |                                             |
| Base Map                                                                           | /                                                       |                                              |                                             |
|                                                                                    |                                                         | 2                                            |                                             |
| z                                                                                  |                                                         | STOWE                                        |                                             |
|                                                                                    |                                                         |                                              | ί ζ                                         |
|                                                                                    | WORCESTER                                               |                                              |                                             |
| 1 in = 0.75 miles                                                                  |                                                         |                                              |                                             |
|                                                                                    | Γ                                                       |                                              |                                             |
| Stick Diagram                                                                      |                                                         |                                              |                                             |
| <ul> <li>Town Center</li> <li>Stations (Feet)</li> </ul>                           |                                                         |                                              |                                             |
| + Railroad Crossings                                                               |                                                         |                                              |                                             |
| Primary Structures                                                                 |                                                         | +-72)                                        | (g                                          |
| ) Secondary Structures                                                             |                                                         | WOODWAY DR (TH-119)<br>STANCLIFF RD (TH-72)  | Beeriz RD (TH-56)                           |
| Divided State Highway                                                              |                                                         | ancliF                                       | DELTZ R                                     |
| State Highway                                                                      |                                                         | Bed<br>Bro<br>Bro                            | ell o o o o o o o o o o o o o o o o o o     |
| Divided Town Highway     Town Highway                                              |                                                         |                                              | 5)                                          |
| Streams (Hydraulic Structure)                                                      |                                                         |                                              |                                             |
| <ul> <li>Town Boundary</li> <li>Village/UC Boundaries</li> </ul>                   |                                                         | и RD (11                                     | 10 KD (1                                    |
| – – – District Boundaries                                                          |                                                         | GRAY FARM RD (TH-117)<br>CAMPBELL RD (TH-96) | NEULAND RD (TH-58)<br>BLISS HILL RD (TH-57) |
| <ul> <li>- • State/Town Highway Change</li> <li> Divided Highway Limits</li> </ul> |                                                         | 8                                            |                                             |
| Ghost Section Boundary                                                             |                                                         |                                              |                                             |
| Federal Urban Area Limits                                                          | æ                                                       | 65 47<br>65 47<br>71 28<br>95 04             | 11352                                       |
| Scale: 1 INCH = 2000 FEET                                                          |                                                         |                                              |                                             |
|                                                                                    | $\mathbf{\hat{0}}                                     $ |                                              |                                             |
| Travellane                                                                         | · · · · · · · · · · · · · · · · · · ·                   |                                              |                                             |
| Roadway                                                                            | <                                                       |                                              |                                             |
| Road Widths Lane Count                                                             | <                                                       |                                              |                                             |
| Base Subbase                                                                       |                                                         |                                              |                                             |
|                                                                                    |                                                         |                                              |                                             |
| Curves                                                                             |                                                         |                                              |                                             |
|                                                                                    |                                                         |                                              |                                             |
| Grades                                                                             |                                                         |                                              |                                             |
|                                                                                    |                                                         |                                              |                                             |
| (                                                                                  |                                                         |                                              |                                             |
|                                                                                    |                                                         |                                              |                                             |
|                                                                                    |                                                         |                                              |                                             |
|                                                                                    |                                                         |                                              |                                             |
|                                                                                    |                                                         |                                              |                                             |
|                                                                                    |                                                         |                                              |                                             |
| Uistoria Droiosta                                                                  |                                                         |                                              |                                             |
| Historic Projects                                                                  |                                                         |                                              |                                             |
|                                                                                    |                                                         |                                              |                                             |
|                                                                                    |                                                         |                                              |                                             |
|                                                                                    |                                                         |                                              |                                             |
|                                                                                    |                                                         |                                              |                                             |
|                                                                                    |                                                         |                                              |                                             |
|                                                                                    |                                                         |                                              |                                             |
|                                                                                    |                                                         |                                              |                                             |
| Maintenance Garage                                                                 |                                                         |                                              |                                             |
|                                                                                    |                                                         |                                              |                                             |
| Speed Zone                                                                         |                                                         |                                              |                                             |
|                                                                                    |                                                         |                                              |                                             |
| <b>Functional Class</b>                                                            |                                                         |                                              |                                             |
| (National Highway System                                                           |                                                         |                                              |                                             |
| National Fighway System                                                            |                                                         |                                              |                                             |
| Limited Access Highway                                                             |                                                         |                                              |                                             |
|                                                                                    |                                                         |                                              |                                             |
| Traffic Counters                                                                   |                                                         |                                              |                                             |
|                                                                                    |                                                         |                                              |                                             |
| 2014                                                                               |                                                         |                                              |                                             |
| 2014                                                                               |                                                         |                                              |                                             |
| AADT Counts 2012                                                                   |                                                         |                                              |                                             |
| 2012                                                                               |                                                         |                                              |                                             |
| 2011                                                                               |                                                         |                                              |                                             |
|                                                                                    |                                                         |                                              |                                             |
|                                                                                    |                                                         |                                              |                                             |
| 2014                                                                               | _                                                       |                                              |                                             |
| 2013<br>Crash Locations 2012                                                       |                                                         |                                              |                                             |
|                                                                                    |                                                         |                                              |                                             |
| 2011                                                                               |                                                         |                                              |                                             |
| 2010                                                                               |                                                         |                                              |                                             |

| Historic Projects Functional Class                                                                                                                                                            |                                                                                                                                                                                                                                                                                                                                                                                                                                                                                                                                                                                                                                                                                                                                                                                                                                                                                                                                                                                                                                                                                                                                                                                                                                                                                                                                                                                                                                                                                                                                                                                                                                                                                                                                                                                                                                                                                                                                                                                                                                                                                                                               | Curves                           | Road Widths                   | AADT                            | Mileage by Functional Class By Sheet |                             | Mileage by Town By Sheet |     |
|-----------------------------------------------------------------------------------------------------------------------------------------------------------------------------------------------|-------------------------------------------------------------------------------------------------------------------------------------------------------------------------------------------------------------------------------------------------------------------------------------------------------------------------------------------------------------------------------------------------------------------------------------------------------------------------------------------------------------------------------------------------------------------------------------------------------------------------------------------------------------------------------------------------------------------------------------------------------------------------------------------------------------------------------------------------------------------------------------------------------------------------------------------------------------------------------------------------------------------------------------------------------------------------------------------------------------------------------------------------------------------------------------------------------------------------------------------------------------------------------------------------------------------------------------------------------------------------------------------------------------------------------------------------------------------------------------------------------------------------------------------------------------------------------------------------------------------------------------------------------------------------------------------------------------------------------------------------------------------------------------------------------------------------------------------------------------------------------------------------------------------------------------------------------------------------------------------------------------------------------------------------------------------------------------------------------------------------------|----------------------------------|-------------------------------|---------------------------------|--------------------------------------|-----------------------------|--------------------------|-----|
| <ul> <li>Unknown</li> <li>Bituminous Concrete</li> <li>Retreatment</li> <li>Bituminous Macadam</li> <li>Cold Plane and</li> <li>Surface Treated</li> <li>Gravel</li> <li>Plant Mix</li> </ul> | 1 - Interstate       3 - Principal       5 - Major         System       Arterial       Collector         2 - Other       4 - Minor       6 - Minor         Freeways and       Arterial       Collector                                                                                                                                                                                                                                                                                                                                                                                                                                                                                                                                                                                                                                                                                                                                                                                                                                                                                                                                                                                                                                                                                                                                                                                                                                                                                                                                                                                                                                                                                                                                                                                                                                                                                                                                                                                                                                                                                                                        | (degrees)<br>Right               | (ft)                          | ← (count) →                     | 0746 6 - Minor Collector             | 6.160                       | MORRISTOWN - S07460807   |     |
| Bituminous Mix Bituminous Concrete Reclaimed Base and                                                                                                                                         | g Expressways                                                                                                                                                                                                                                                                                                                                                                                                                                                                                                                                                                                                                                                                                                                                                                                                                                                                                                                                                                                                                                                                                                                                                                                                                                                                                                                                                                                                                                                                                                                                                                                                                                                                                                                                                                                                                                                                                                                                                                                                                                                                                                                 | Grades                           | Traffic Counters              | Crash Locations                 |                                      |                             |                          |     |
| Skinny Mix Concrete Bituminous Concrete                                                                                                                                                       | e Speed Zones                                                                                                                                                                                                                                                                                                                                                                                                                                                                                                                                                                                                                                                                                                                                                                                                                                                                                                                                                                                                                                                                                                                                                                                                                                                                                                                                                                                                                                                                                                                                                                                                                                                                                                                                                                                                                                                                                                                                                                                                                                                                                                                 | (percent) grade up               | Ŷ                             | Fatal Property Damage Only      |                                      |                             |                          |     |
| Bituminous Seal 💽 Gravel                                                                                                                                                                      | SPEED | (percent) grade down             | (counter ID)                  | 🔲 Injury 🗌 Unknown Crash Type   |                                      |                             |                          |     |
| Indicated plans available - http://vtransmap01.aot.state.vt.us/rp/dpr/Dlwebstore/                                                                                                             | 25 30 35 40 45 50 55 60 65                                                                                                                                                                                                                                                                                                                                                                                                                                                                                                                                                                                                                                                                                                                                                                                                                                                                                                                                                                                                                                                                                                                                                                                                                                                                                                                                                                                                                                                                                                                                                                                                                                                                                                                                                                                                                                                                                                                                                                                                                                                                                                    |                                  |                               |                                 | <br>Pa                               | age Total Mileage: 6.160 mi |                          | Pag |
| For More Information Contact - Vermont Agency of Transportation, Po                                                                                                                           | olicy, Planning and Intermodal Development Division                                                                                                                                                                                                                                                                                                                                                                                                                                                                                                                                                                                                                                                                                                                                                                                                                                                                                                                                                                                                                                                                                                                                                                                                                                                                                                                                                                                                                                                                                                                                                                                                                                                                                                                                                                                                                                                                                                                                                                                                                                                                           | - Mapping Section, 1 National Li | fe Drive, Montpelier, VT 0563 | 3-5001 Telephone: 802-828-2600. |                                      |                             |                          |     |