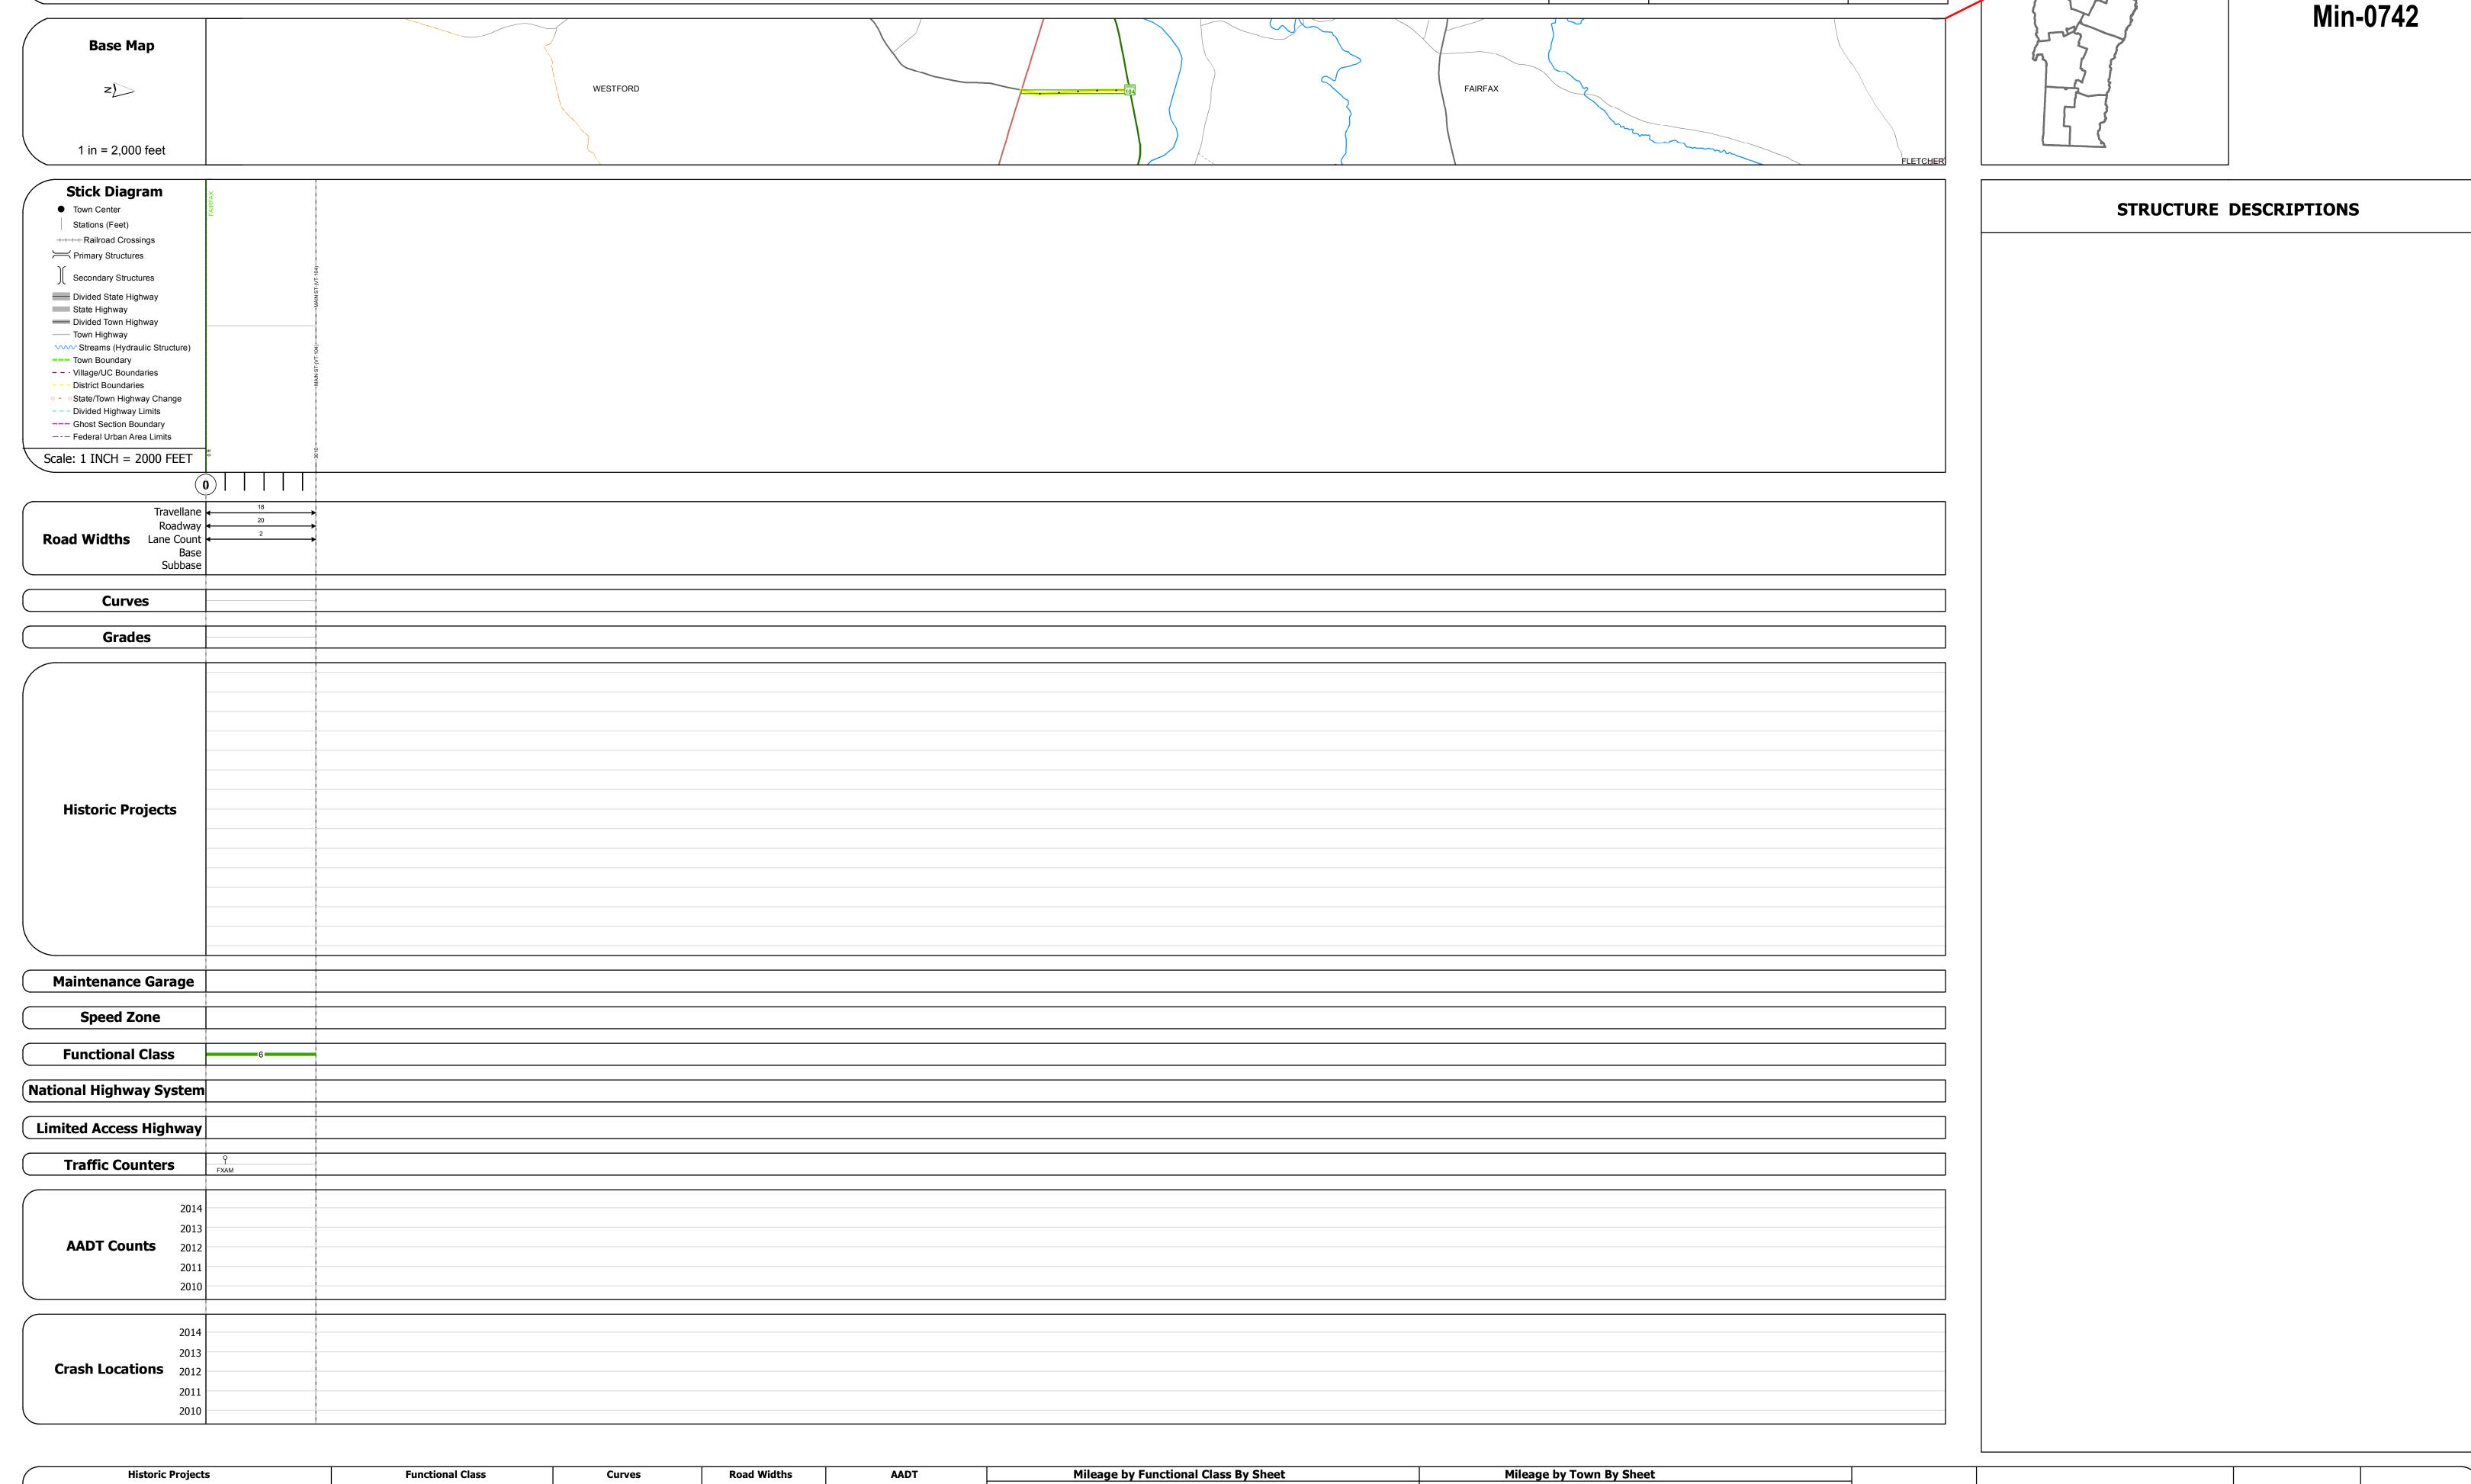

## **Route Log and Progress Chart**

**DISTRICT TOWN DRAFT** Please Note: Errors and Omissions May Exist.

Contact the VTrans Mapping Section with questions or concerns.

| Historic Projects                                                                 | Functional Class                                                                                                                                                                                                                                                                                                                                                                                                                                                                                                                                                                                                                                                                                                                                                                                                                                                                                                                                                                                                                                                                                                                                                                                                                                                                                                                                                                                                                                                                                                                                                                                                                                                                                                                                                                                                                                                                                                                                                                                                                                                                                                              | Curves               | Road Widths      | AADT                          | Mileage by Functional Class By She | et                      | Mileage by Town By Sheet |                             |          |         |                |              |
|-----------------------------------------------------------------------------------|-------------------------------------------------------------------------------------------------------------------------------------------------------------------------------------------------------------------------------------------------------------------------------------------------------------------------------------------------------------------------------------------------------------------------------------------------------------------------------------------------------------------------------------------------------------------------------------------------------------------------------------------------------------------------------------------------------------------------------------------------------------------------------------------------------------------------------------------------------------------------------------------------------------------------------------------------------------------------------------------------------------------------------------------------------------------------------------------------------------------------------------------------------------------------------------------------------------------------------------------------------------------------------------------------------------------------------------------------------------------------------------------------------------------------------------------------------------------------------------------------------------------------------------------------------------------------------------------------------------------------------------------------------------------------------------------------------------------------------------------------------------------------------------------------------------------------------------------------------------------------------------------------------------------------------------------------------------------------------------------------------------------------------------------------------------------------------------------------------------------------------|----------------------|------------------|-------------------------------|------------------------------------|-------------------------|--------------------------|-----------------------------|----------|---------|----------------|--------------|
| Unknown Bituminous Concrete Surface Treated                                       | 1 - Interstate 3 - Principal 5 - Major System Arterial Collector                                                                                                                                                                                                                                                                                                                                                                                                                                                                                                                                                                                                                                                                                                                                                                                                                                                                                                                                                                                                                                                                                                                                                                                                                                                                                                                                                                                                                                                                                                                                                                                                                                                                                                                                                                                                                                                                                                                                                                                                                                                              | (degrees) Left Right | <b>←</b> (ft)    | (count)                       | 0742 6 - Minor Collector           | 0.570                   | FAIRFAX - S07420604      | 0.57 of 0.57                | DISTRICT | TOWN    | Date: 11/11/16 | ROUTE        |
| Retreatment Bituminous Macadam Gravel                                             | 2 - Other 4 - Minor 6 - Minor                                                                                                                                                                                                                                                                                                                                                                                                                                                                                                                                                                                                                                                                                                                                                                                                                                                                                                                                                                                                                                                                                                                                                                                                                                                                                                                                                                                                                                                                                                                                                                                                                                                                                                                                                                                                                                                                                                                                                                                                                                                                                                 | Right                |                  |                               |                                    |                         |                          |                             |          |         | , ,            |              |
| Resurface Cold Plane and Plant Mix                                                | Freeways and Arterial Collector                                                                                                                                                                                                                                                                                                                                                                                                                                                                                                                                                                                                                                                                                                                                                                                                                                                                                                                                                                                                                                                                                                                                                                                                                                                                                                                                                                                                                                                                                                                                                                                                                                                                                                                                                                                                                                                                                                                                                                                                                                                                                               |                      |                  |                               |                                    |                         |                          |                             |          |         |                | Min-0742     |
| Bituminous Mix Bituminous Concrete Reclaimed Base and                             | d Expressways                                                                                                                                                                                                                                                                                                                                                                                                                                                                                                                                                                                                                                                                                                                                                                                                                                                                                                                                                                                                                                                                                                                                                                                                                                                                                                                                                                                                                                                                                                                                                                                                                                                                                                                                                                                                                                                                                                                                                                                                                                                                                                                 | Grades               | Traffic Counters | Crash Locations               |                                    |                         |                          |                             |          |         | 1 of 1         | 1-1111 07 42 |
| Skinny Mix Concrete Bituminous Concrete                                           | Speed Zones                                                                                                                                                                                                                                                                                                                                                                                                                                                                                                                                                                                                                                                                                                                                                                                                                                                                                                                                                                                                                                                                                                                                                                                                                                                                                                                                                                                                                                                                                                                                                                                                                                                                                                                                                                                                                                                                                                                                                                                                                                                                                                                   | grade up             | Ŷ                | Fatal Property Damage Only    |                                    |                         |                          |                             |          | EATDEAV |                | ETE mileage: |
| Bituminous Seal  Gravel                                                           | SPEED | (percent) grade down | (counter ID)     | ■ Injury □ Unknown Crash Type |                                    |                         |                          |                             | 8        | FAIRFAX | TWN mileage:   | 3.13 to 3.7  |
| Indicated plans available - http://vtransmap01.aot.state.vt.us/rp/dpr/Dlwebstore/ | 25 30 35 40 45 50 55 60 65                                                                                                                                                                                                                                                                                                                                                                                                                                                                                                                                                                                                                                                                                                                                                                                                                                                                                                                                                                                                                                                                                                                                                                                                                                                                                                                                                                                                                                                                                                                                                                                                                                                                                                                                                                                                                                                                                                                                                                                                                                                                                                    |                      |                  |                               | Page                               | Total Mileage: 0.570 mi |                          | Page Total Mileage: 0.57 mi |          |         | 0.0 to 0.57    |              |