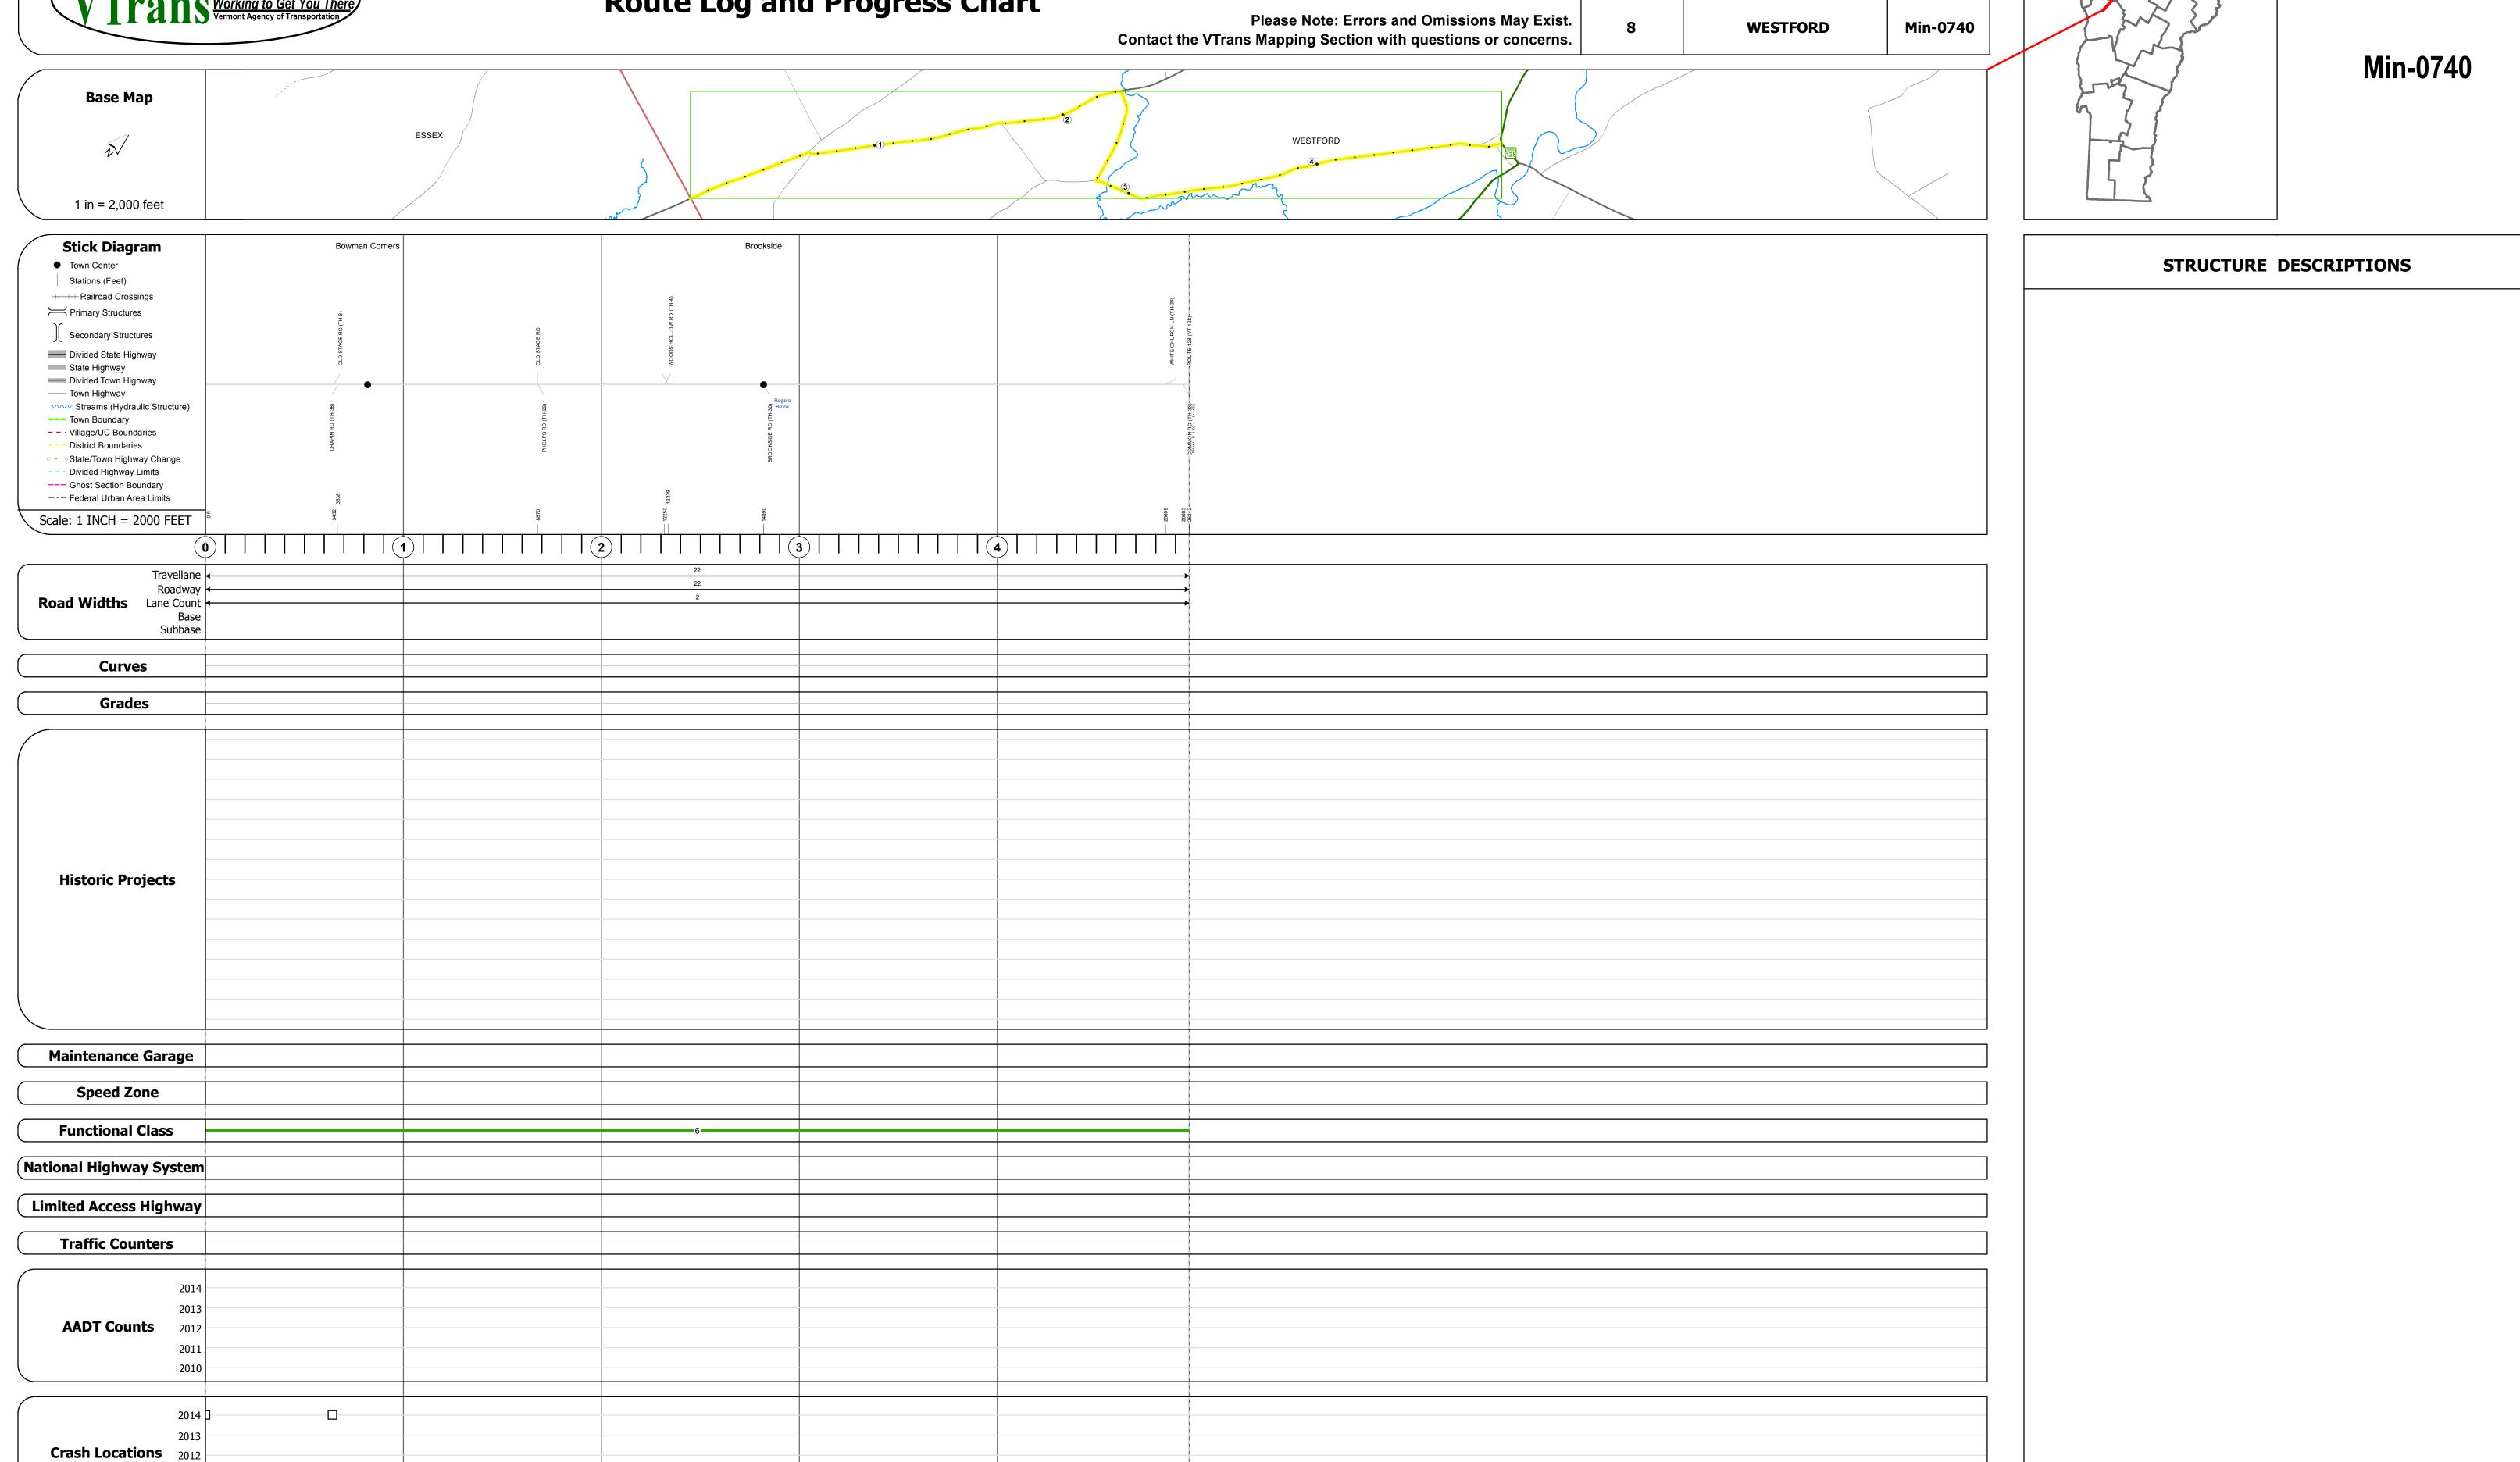

## **Route Log and Progress Chart**

**DISTRICT DRAFT** 

**TOWN ROUTE** 

| Historic Projects                                                            | Functional Class                                                                                                                                                                                                                                                                                                                                                                                                                                                                                                                                                                                                                                                                                                                                                                                                                                                                                                                                                                                                                                                                                                                                                                                                                                                                                                                                                                                                                                                                                                                                                                                                                                                                                                                                                                                                                                                                                                                                                                                                                                                                                                              | Curves             | Road Widths      | AADT                          | Mileage by Functional Class By Sheet | Mileage by Town By Sheet   |                             |          |          |                |              |
|------------------------------------------------------------------------------|-------------------------------------------------------------------------------------------------------------------------------------------------------------------------------------------------------------------------------------------------------------------------------------------------------------------------------------------------------------------------------------------------------------------------------------------------------------------------------------------------------------------------------------------------------------------------------------------------------------------------------------------------------------------------------------------------------------------------------------------------------------------------------------------------------------------------------------------------------------------------------------------------------------------------------------------------------------------------------------------------------------------------------------------------------------------------------------------------------------------------------------------------------------------------------------------------------------------------------------------------------------------------------------------------------------------------------------------------------------------------------------------------------------------------------------------------------------------------------------------------------------------------------------------------------------------------------------------------------------------------------------------------------------------------------------------------------------------------------------------------------------------------------------------------------------------------------------------------------------------------------------------------------------------------------------------------------------------------------------------------------------------------------------------------------------------------------------------------------------------------------|--------------------|------------------|-------------------------------|--------------------------------------|----------------------------|-----------------------------|----------|----------|----------------|--------------|
| Unknown Bituminous Concrete Surface Treat                                    | ted 1 - Interstate 3 - Principal 5 - Major System Arterial Collector                                                                                                                                                                                                                                                                                                                                                                                                                                                                                                                                                                                                                                                                                                                                                                                                                                                                                                                                                                                                                                                                                                                                                                                                                                                                                                                                                                                                                                                                                                                                                                                                                                                                                                                                                                                                                                                                                                                                                                                                                                                          | (degrees)          | <b>←</b> (ft)    | (count)                       | 0740 6 - Minor Collector             | 4.970 WESTFORD - S07400416 | 4.97 of 4.97                | DISTRICT | TOWN     | Date: 11/11/16 | ROUTE        |
| Retreatment Bituminous Macadam Gravel                                        | 2 - Other 4 - Minor 6 - Minor                                                                                                                                                                                                                                                                                                                                                                                                                                                                                                                                                                                                                                                                                                                                                                                                                                                                                                                                                                                                                                                                                                                                                                                                                                                                                                                                                                                                                                                                                                                                                                                                                                                                                                                                                                                                                                                                                                                                                                                                                                                                                                 | Right              |                  |                               |                                      |                            |                             |          |          |                |              |
| Resurface Cold Plane and Plant Mix                                           | Freeways and Arterial Collector                                                                                                                                                                                                                                                                                                                                                                                                                                                                                                                                                                                                                                                                                                                                                                                                                                                                                                                                                                                                                                                                                                                                                                                                                                                                                                                                                                                                                                                                                                                                                                                                                                                                                                                                                                                                                                                                                                                                                                                                                                                                                               |                    |                  |                               |                                      |                            |                             |          |          |                | Min-0740     |
| Bituminous Mix Bituminous Concrete Reclaimed Ba                              | ase and Expressways                                                                                                                                                                                                                                                                                                                                                                                                                                                                                                                                                                                                                                                                                                                                                                                                                                                                                                                                                                                                                                                                                                                                                                                                                                                                                                                                                                                                                                                                                                                                                                                                                                                                                                                                                                                                                                                                                                                                                                                                                                                                                                           | Grades             | Traffic Counters | Crash Locations               |                                      |                            |                             |          |          | 1 of 1         | 14111 07 40  |
| Skinny Mix Concrete Bituminous C                                             | Speed Zones                                                                                                                                                                                                                                                                                                                                                                                                                                                                                                                                                                                                                                                                                                                                                                                                                                                                                                                                                                                                                                                                                                                                                                                                                                                                                                                                                                                                                                                                                                                                                                                                                                                                                                                                                                                                                                                                                                                                                                                                                                                                                                                   | (percent) grade up | Υ                | Fatal Property Damage Only    |                                      |                            |                             |          | WESTFORD |                | ETE mileage: |
| ⊞ Bituminous Seal                                                            | SPEED | grade down         | (counter ID)     | ■ Injury □ Unknown Crash Type |                                      |                            |                             | 8        | WESTFORD | TWN mileage:   | 0.0 to 4.97  |
| Indicated plans available - http://vtransmap01.aot.state.vt.us/rp/dpr/Dlwebs | store/ 25 30 35 40 45 50 55 60 65                                                                                                                                                                                                                                                                                                                                                                                                                                                                                                                                                                                                                                                                                                                                                                                                                                                                                                                                                                                                                                                                                                                                                                                                                                                                                                                                                                                                                                                                                                                                                                                                                                                                                                                                                                                                                                                                                                                                                                                                                                                                                             |                    |                  |                               | Page Total Mi                        | leage: 4.970 mi            | Page Total Mileage: 4.97 mi |          |          | 0.0 to 4.97    |              |