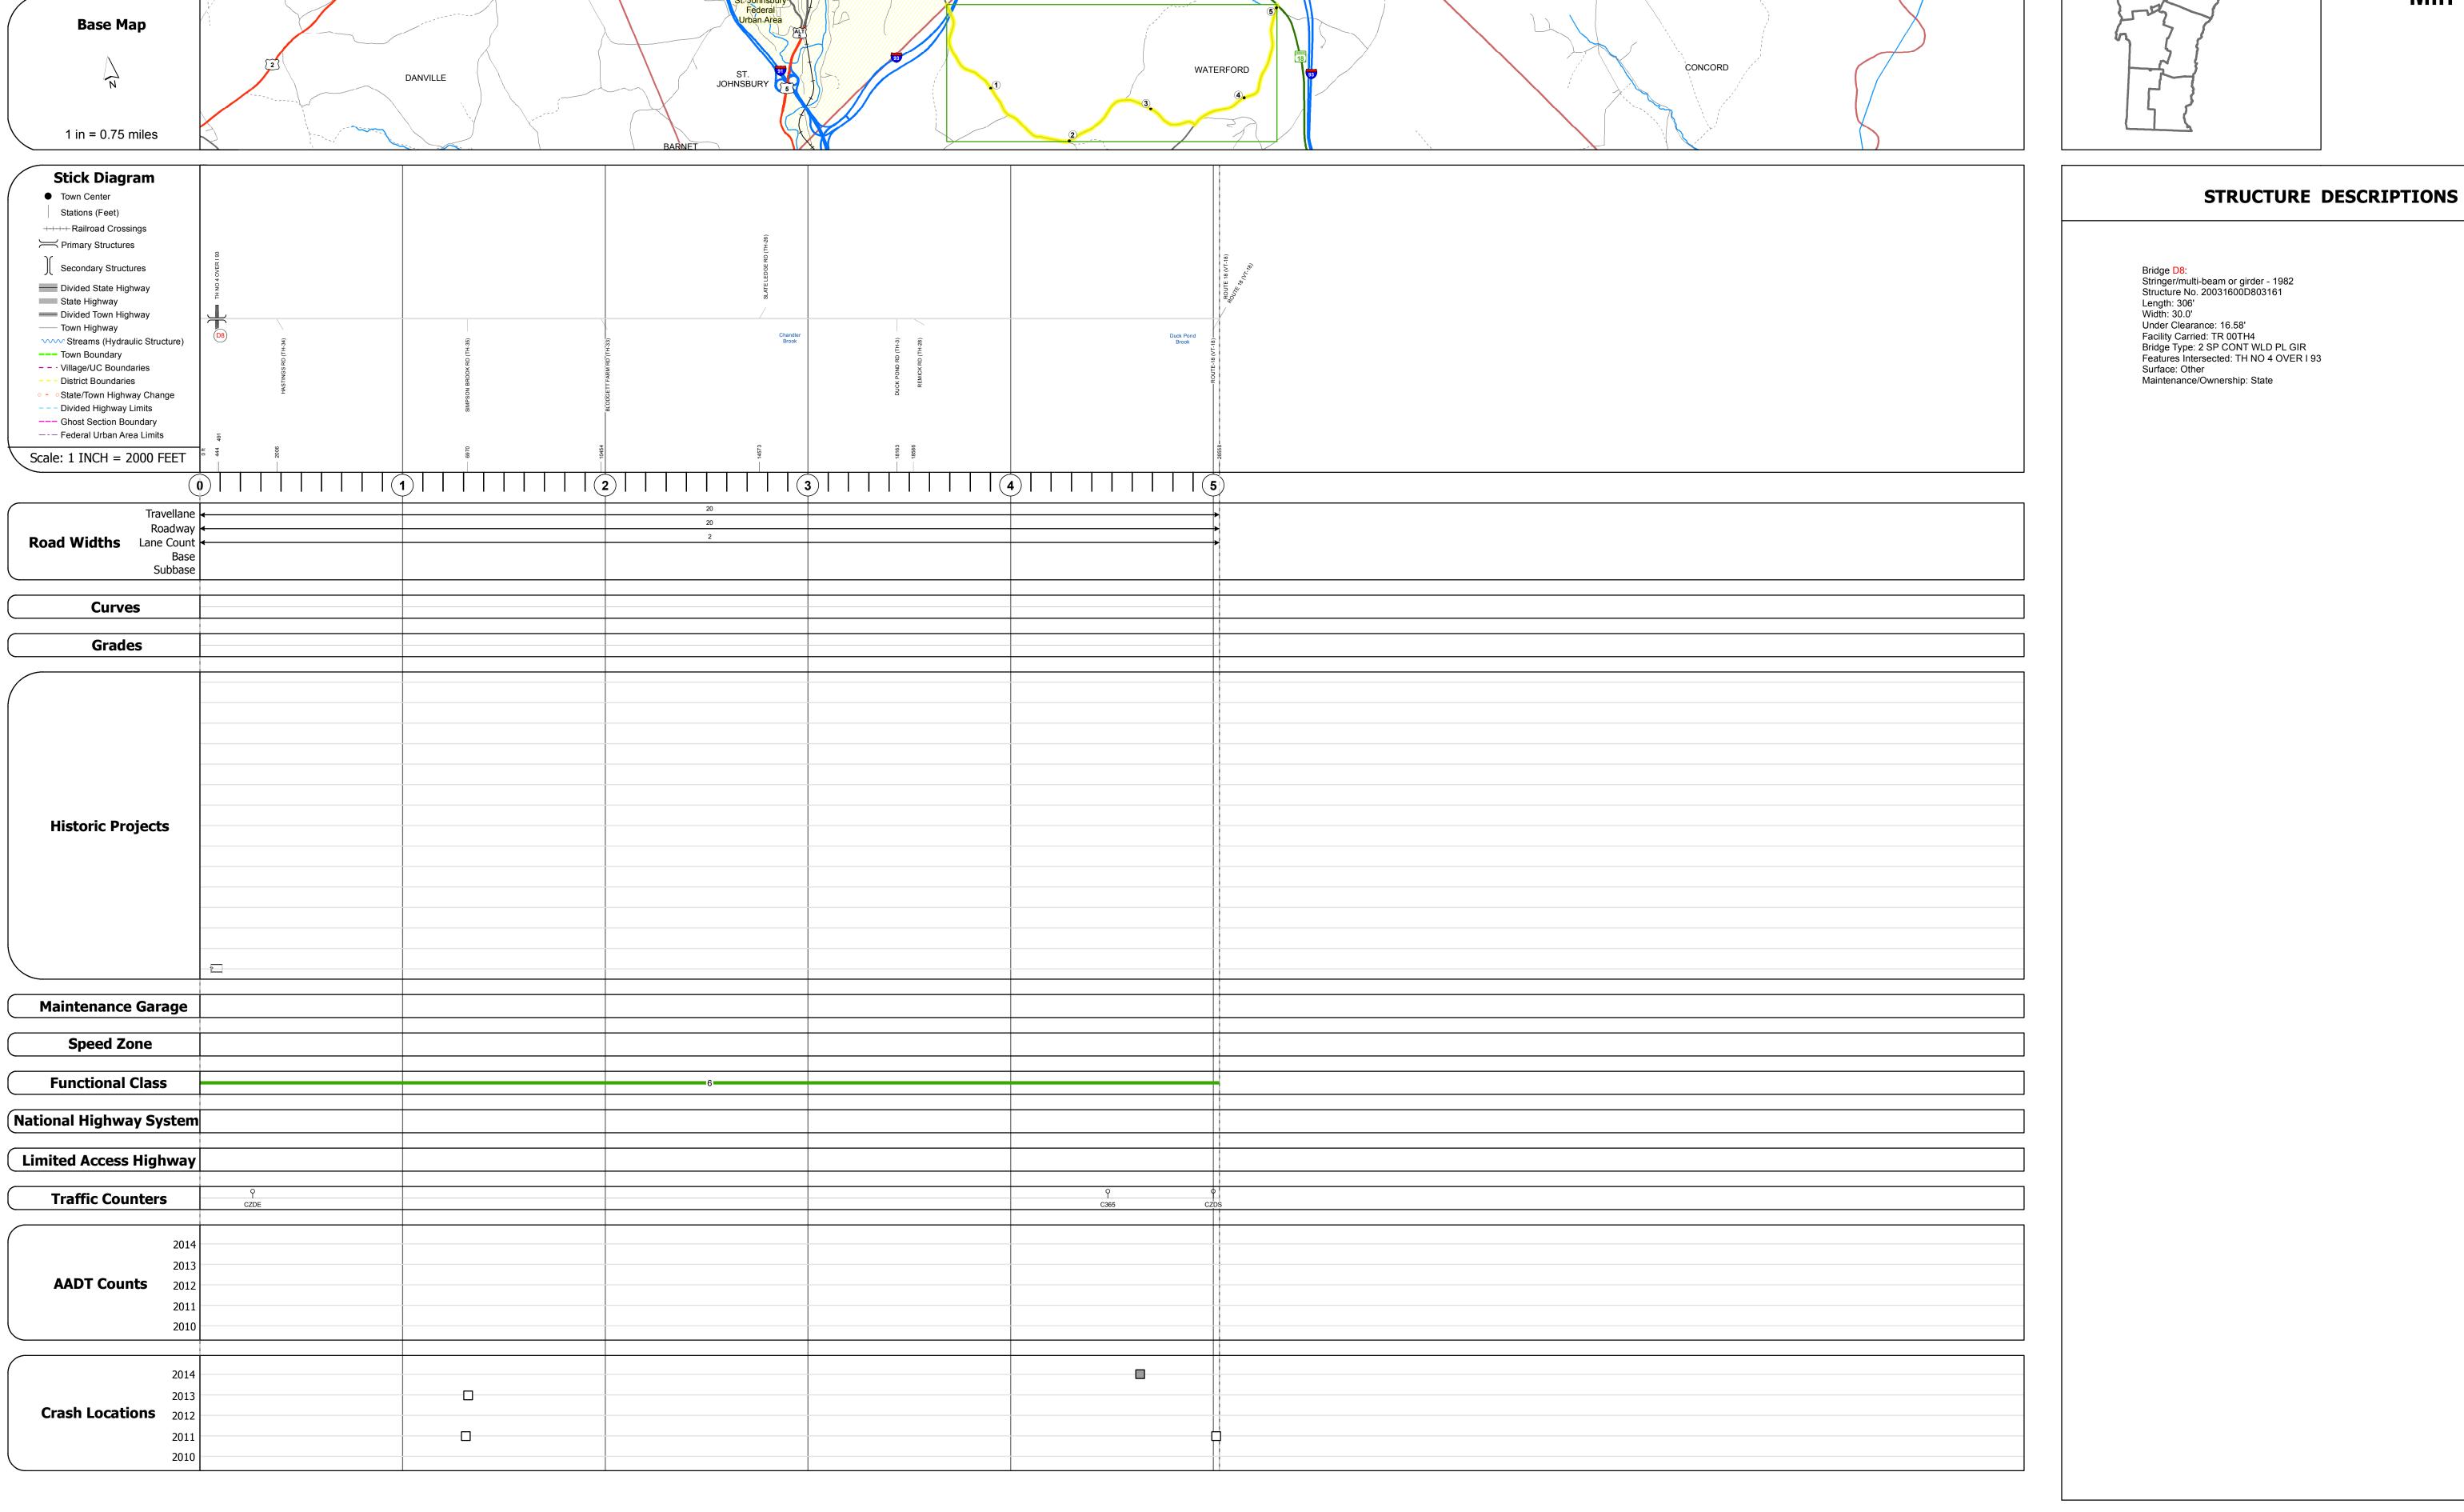

## **Route Log and Progress Chart**

Please Note: Errors and Omissions May Exist.
Contact the VTrans Mapping Section with questions or concerns.

Mileage by Town By Sheet

WATERFORD - S07380316

5.03 of 5.03

Page Total Mileage: 5.03 mi

**DISTRICT** 

DISTRICTTOWNROUTE7WATERFORDMin-0738

**TOWN** 

WATERFORD

**ROUTE** 

Min-0738

ETE mileage:

0.0 to 5.03

Date: 11/11/16

1 of 1

TWN mileage:

0.0 to 5.03

Min-0738

Mileage by Functional Class By Sheet

Page Total Mileage: 5.030 mi

0738 6 - Minor Collector

**Historic Projects** 

(count) →

Crash Locations

Fatal Property Damage Only

■ Injury □ Unknown Crash Type

**Road Widths**