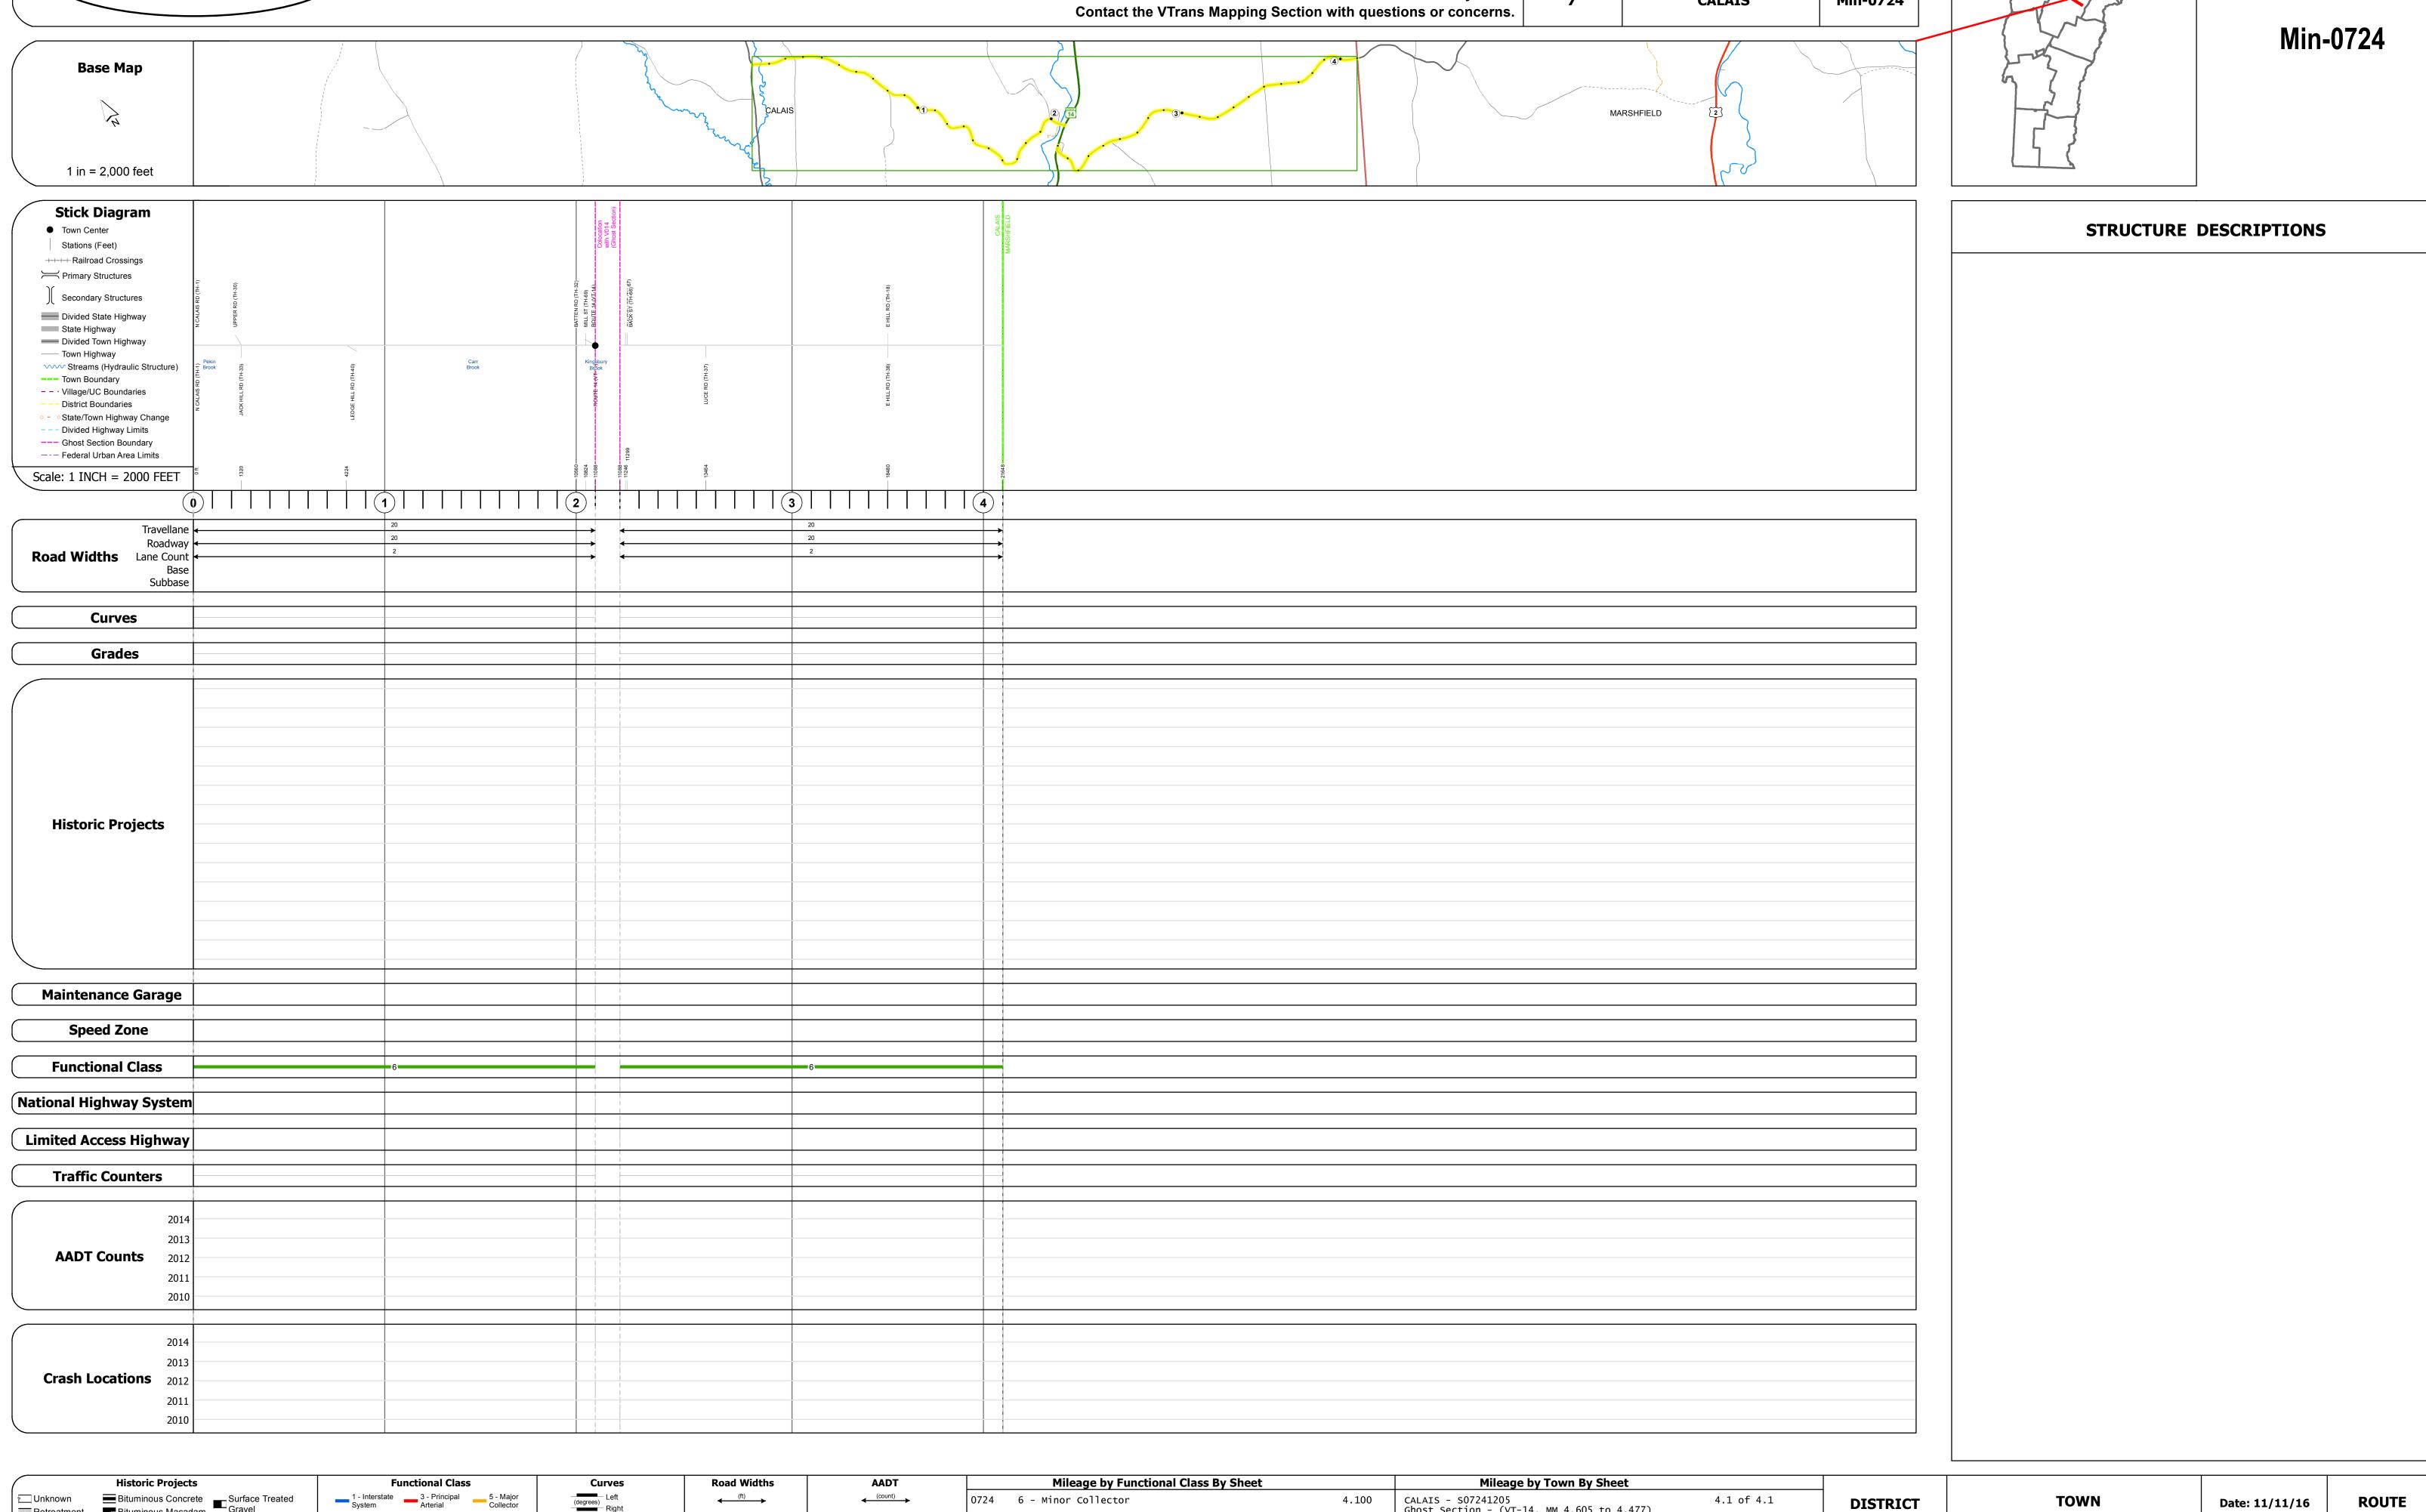

## **Route Log and Progress Chart**

**DRAFT** Please Note: Errors and Omissions May Exist.

**DISTRICT TOWN ROUTE CALAIS** Min-0724

| Historic Projects                                                                 | Functional Class                                                                                                                                                                                                                                                                                                                                                                                                                                                                                                                                                                                                                                                                                                                             | Curves                                             | Road Widths                    | AADT                                                                  | Mileage by Functional Class By Sheet |              | Mileage by Town By Sheet                                         |
|-----------------------------------------------------------------------------------|----------------------------------------------------------------------------------------------------------------------------------------------------------------------------------------------------------------------------------------------------------------------------------------------------------------------------------------------------------------------------------------------------------------------------------------------------------------------------------------------------------------------------------------------------------------------------------------------------------------------------------------------------------------------------------------------------------------------------------------------|----------------------------------------------------|--------------------------------|-----------------------------------------------------------------------|--------------------------------------|--------------|------------------------------------------------------------------|
| Unknown                                                                           | 1 - Interstate System Arterial  2 - Other Freeways and Expressways  Speed Zones  Speed Zones | Cleft Right  Grades  (percent) grade up grade down | Traffic Counters  (counter ID) | Crash Locations  Fatal Property Damage Only Injury Unknown Crash Type | 0724 6 - Minor Collector             | 4.100        | CALAIS - S07241205<br>Ghost Section - (VT-14, MM 4.605 to 4.477) |
| Indicated plans available - http://vtransmap01.aot.state.vt.us/rp/dpr/Dlwebstore/ | 25 30 35 40 45 50 55 60 65                                                                                                                                                                                                                                                                                                                                                                                                                                                                                                                                                                                                                                                                                                                   |                                                    |                                |                                                                       | Page Total Milea                     | ge: 4.100 mi | P                                                                |