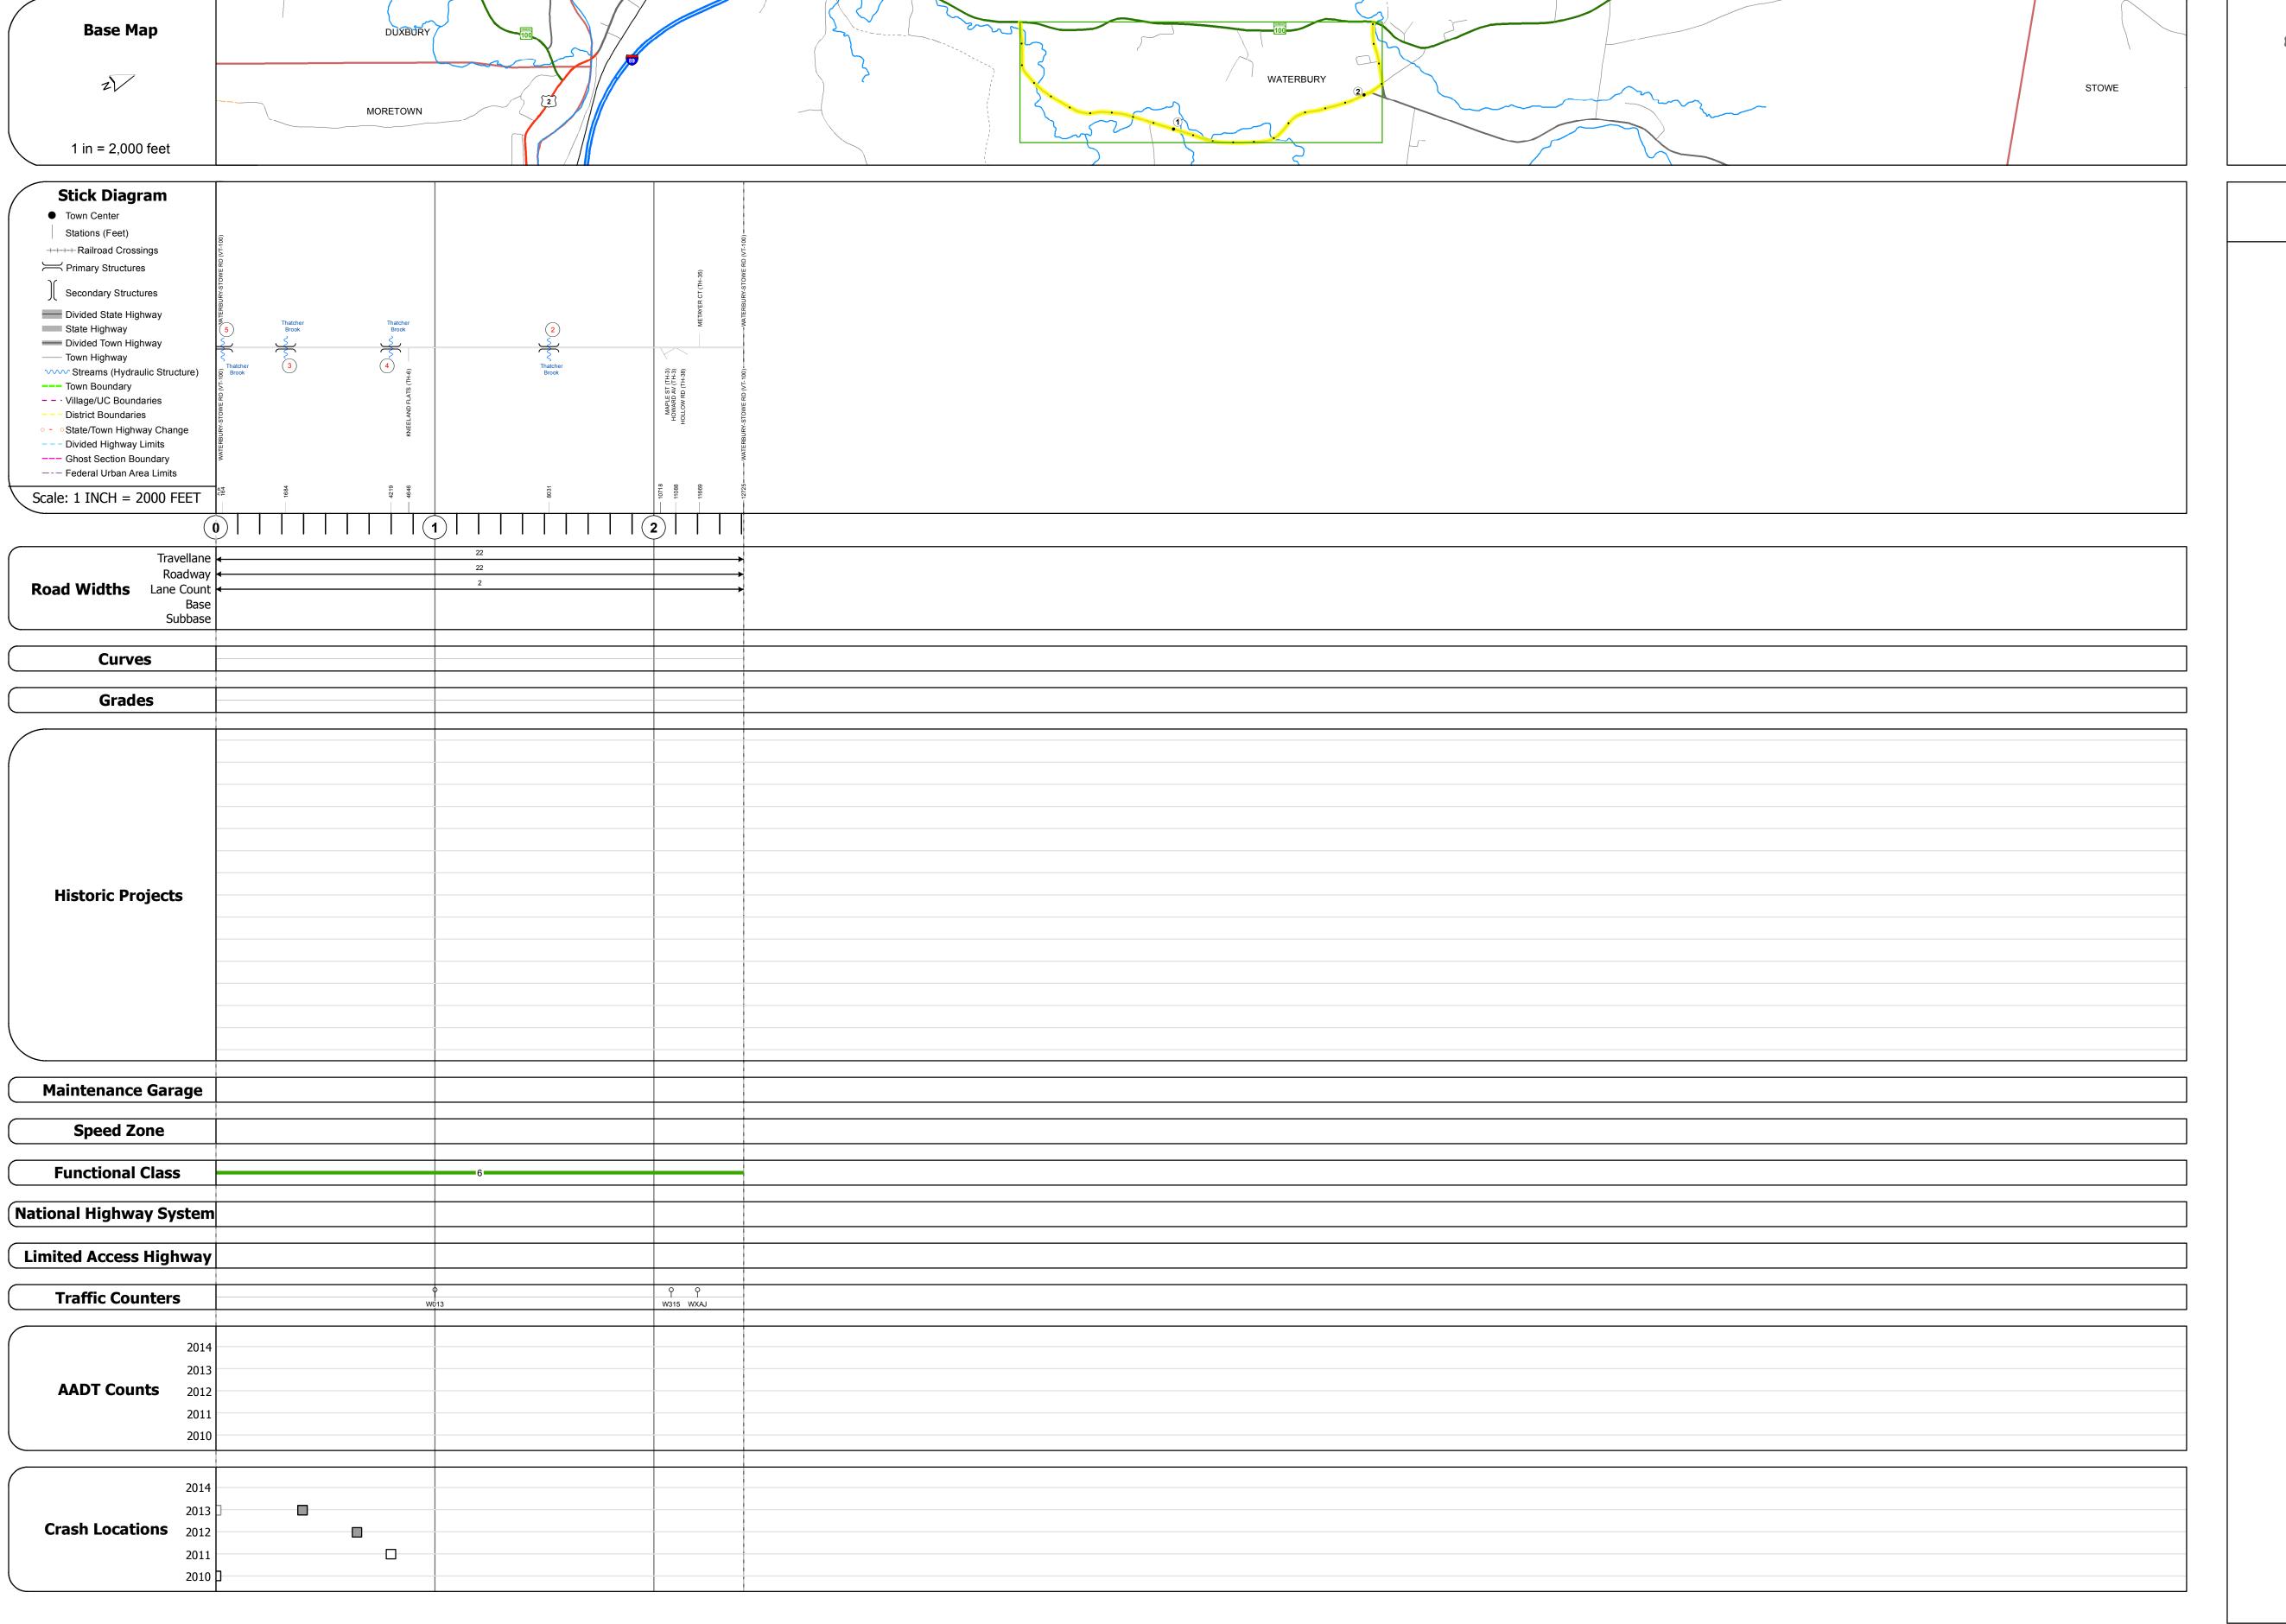

## **Route Log and Progress Chart**

**DRAFT** Please Note: Errors and Omissions May Exist. Contact the VTrans Mapping Section with questions or concerns.

**DISTRICT TOWN ROUTE WATERBURY** Min-0712

Stringer/multi-beam or girder - 1938

Structure No. 101218000512181

Length: 69' Width: 20.7'

Weight Limit: 0

Facility Carried: C2001

Surface: Bituminous

Bridge 3: Tee Beam - 1937

Length: 54' Width: 19.7'

Length: 84' Width: 25.3'

Bridge Type: ROLLED BEAM

Maintenance/Ownership: Town

Structure No. 101218000312181

Bridge Type: CONCRETE T-BEAM Features Intersected: THATCHER BROOK

Stringer/multi-beam or girder - 1953 Structure No. 101218000412181

Features Intersected: THATCHER BROOK

Surface: Bituminous Maintenance/Ownership: Town

Facility Carried: C2001

Facility Carried: C2001 Bridge Type: ROLLED BEAM

Surface: Bituminous Maintenance/Ownership: Town

Stringer/multi-beam or girder - 1944 Structure No. 101218000212181

Features Intersected: THATCHER BROOK

Min-0712

STRUCTURE DESCRIPTIONS

#### (count) → Crash Locations Fatal Property Damage Only ■ Injury □ Unknown Crash Type

# Mileage by Functional Class By Sheet 0712 6 - Minor Collector Page Total Mileage: 2.410 mi

### Mileage by Town By Sheet 2.41 of 2.41 WATERBURY - S07121218 Page Total Mileage: 2.41 mi

1 of 1