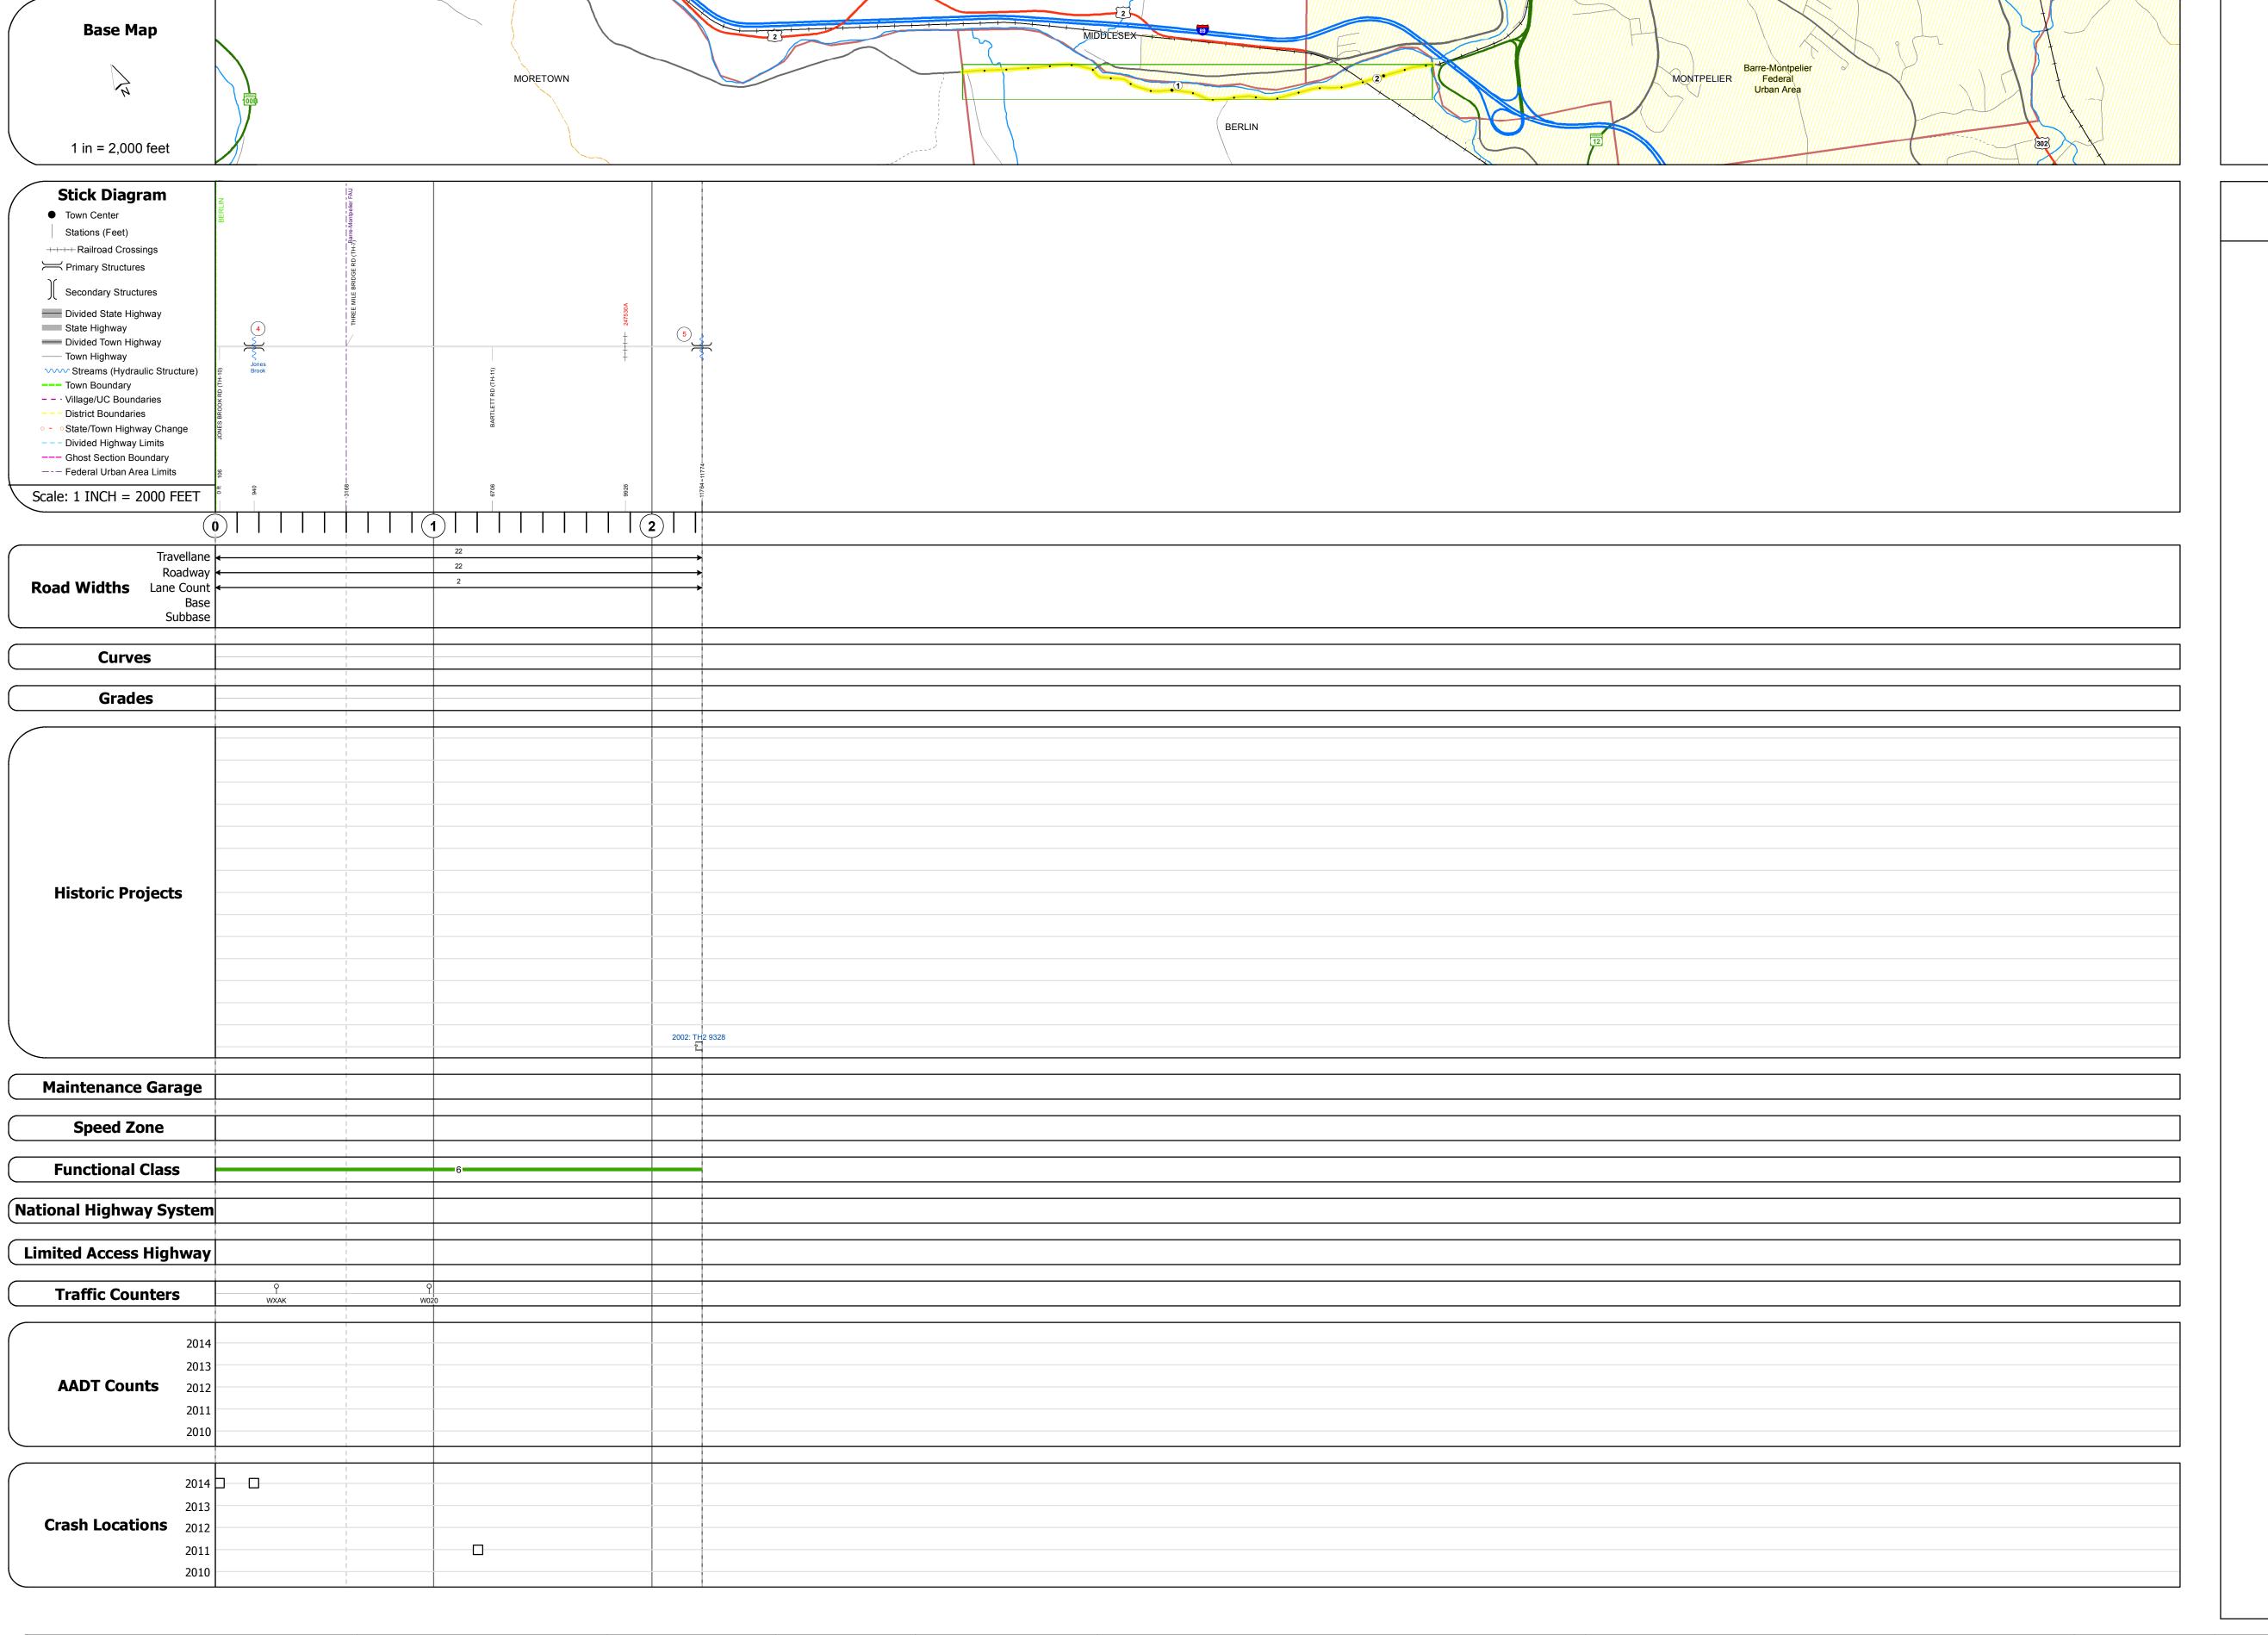

## **Route Log and Progress Chart**

Please Note: Errors and Omissions May Exist.
Contact the VTrans Mapping Section with questions or concerns.

DISTRICTTOWNROUTE7BERLINMin-0710

Bridge <mark>4</mark>: Tee Beam - 1929

Length: 54' Width: 21.0'

Surface: Gravel

Length: 90'

Width: 29.8'

Structure No. 101203000412031

Bridge Type: CONCRETE T-BEAM

Bridge 5: Stringer/multi-beam or girder - 2002 Structure No. 101203000512031

Bridge Type: WELDED PLATE GIRDER Features Intersected: DOG RIVER

Maintenance/Ownership: Town

Features Intersected: JONES BROOK

Facility Carried: C2002

Facility Carried: C2002

Maintenance/Ownership: Town

Surface: Bituminous

Min-0710

STRUCTURE DESCRIPTIONS

Mileage by Functional Class By Sheet

0710 6 - Minor Collector

Mileage by Town By Sheet

2.23 of 2.23

Page Total Mileage: 2.23 mi

**DISTRICT** 

2.230 BERLIN - S07101203

Page Total Mileage: 2.230 mi

SPEED SPEED

**Road Widths** 

(count) →

Crash Locations

Fatal Property Damage Only

■ Injury □ Unknown Crash Type

**Historic Projects** 

ःः Bituminous Seal **∑** Gravel

Unknown
Retreatment
Resurface
Bituminous Macadam
Cold Plane and
Bituminous Concrete
Bituminous Mix
Skinny Mix
Concrete
Concrete
Concrete
Surface Treated
Gravel
III Plant Mix
Reclaimed Base and
Bituminous Concrete
Bituminous Concrete