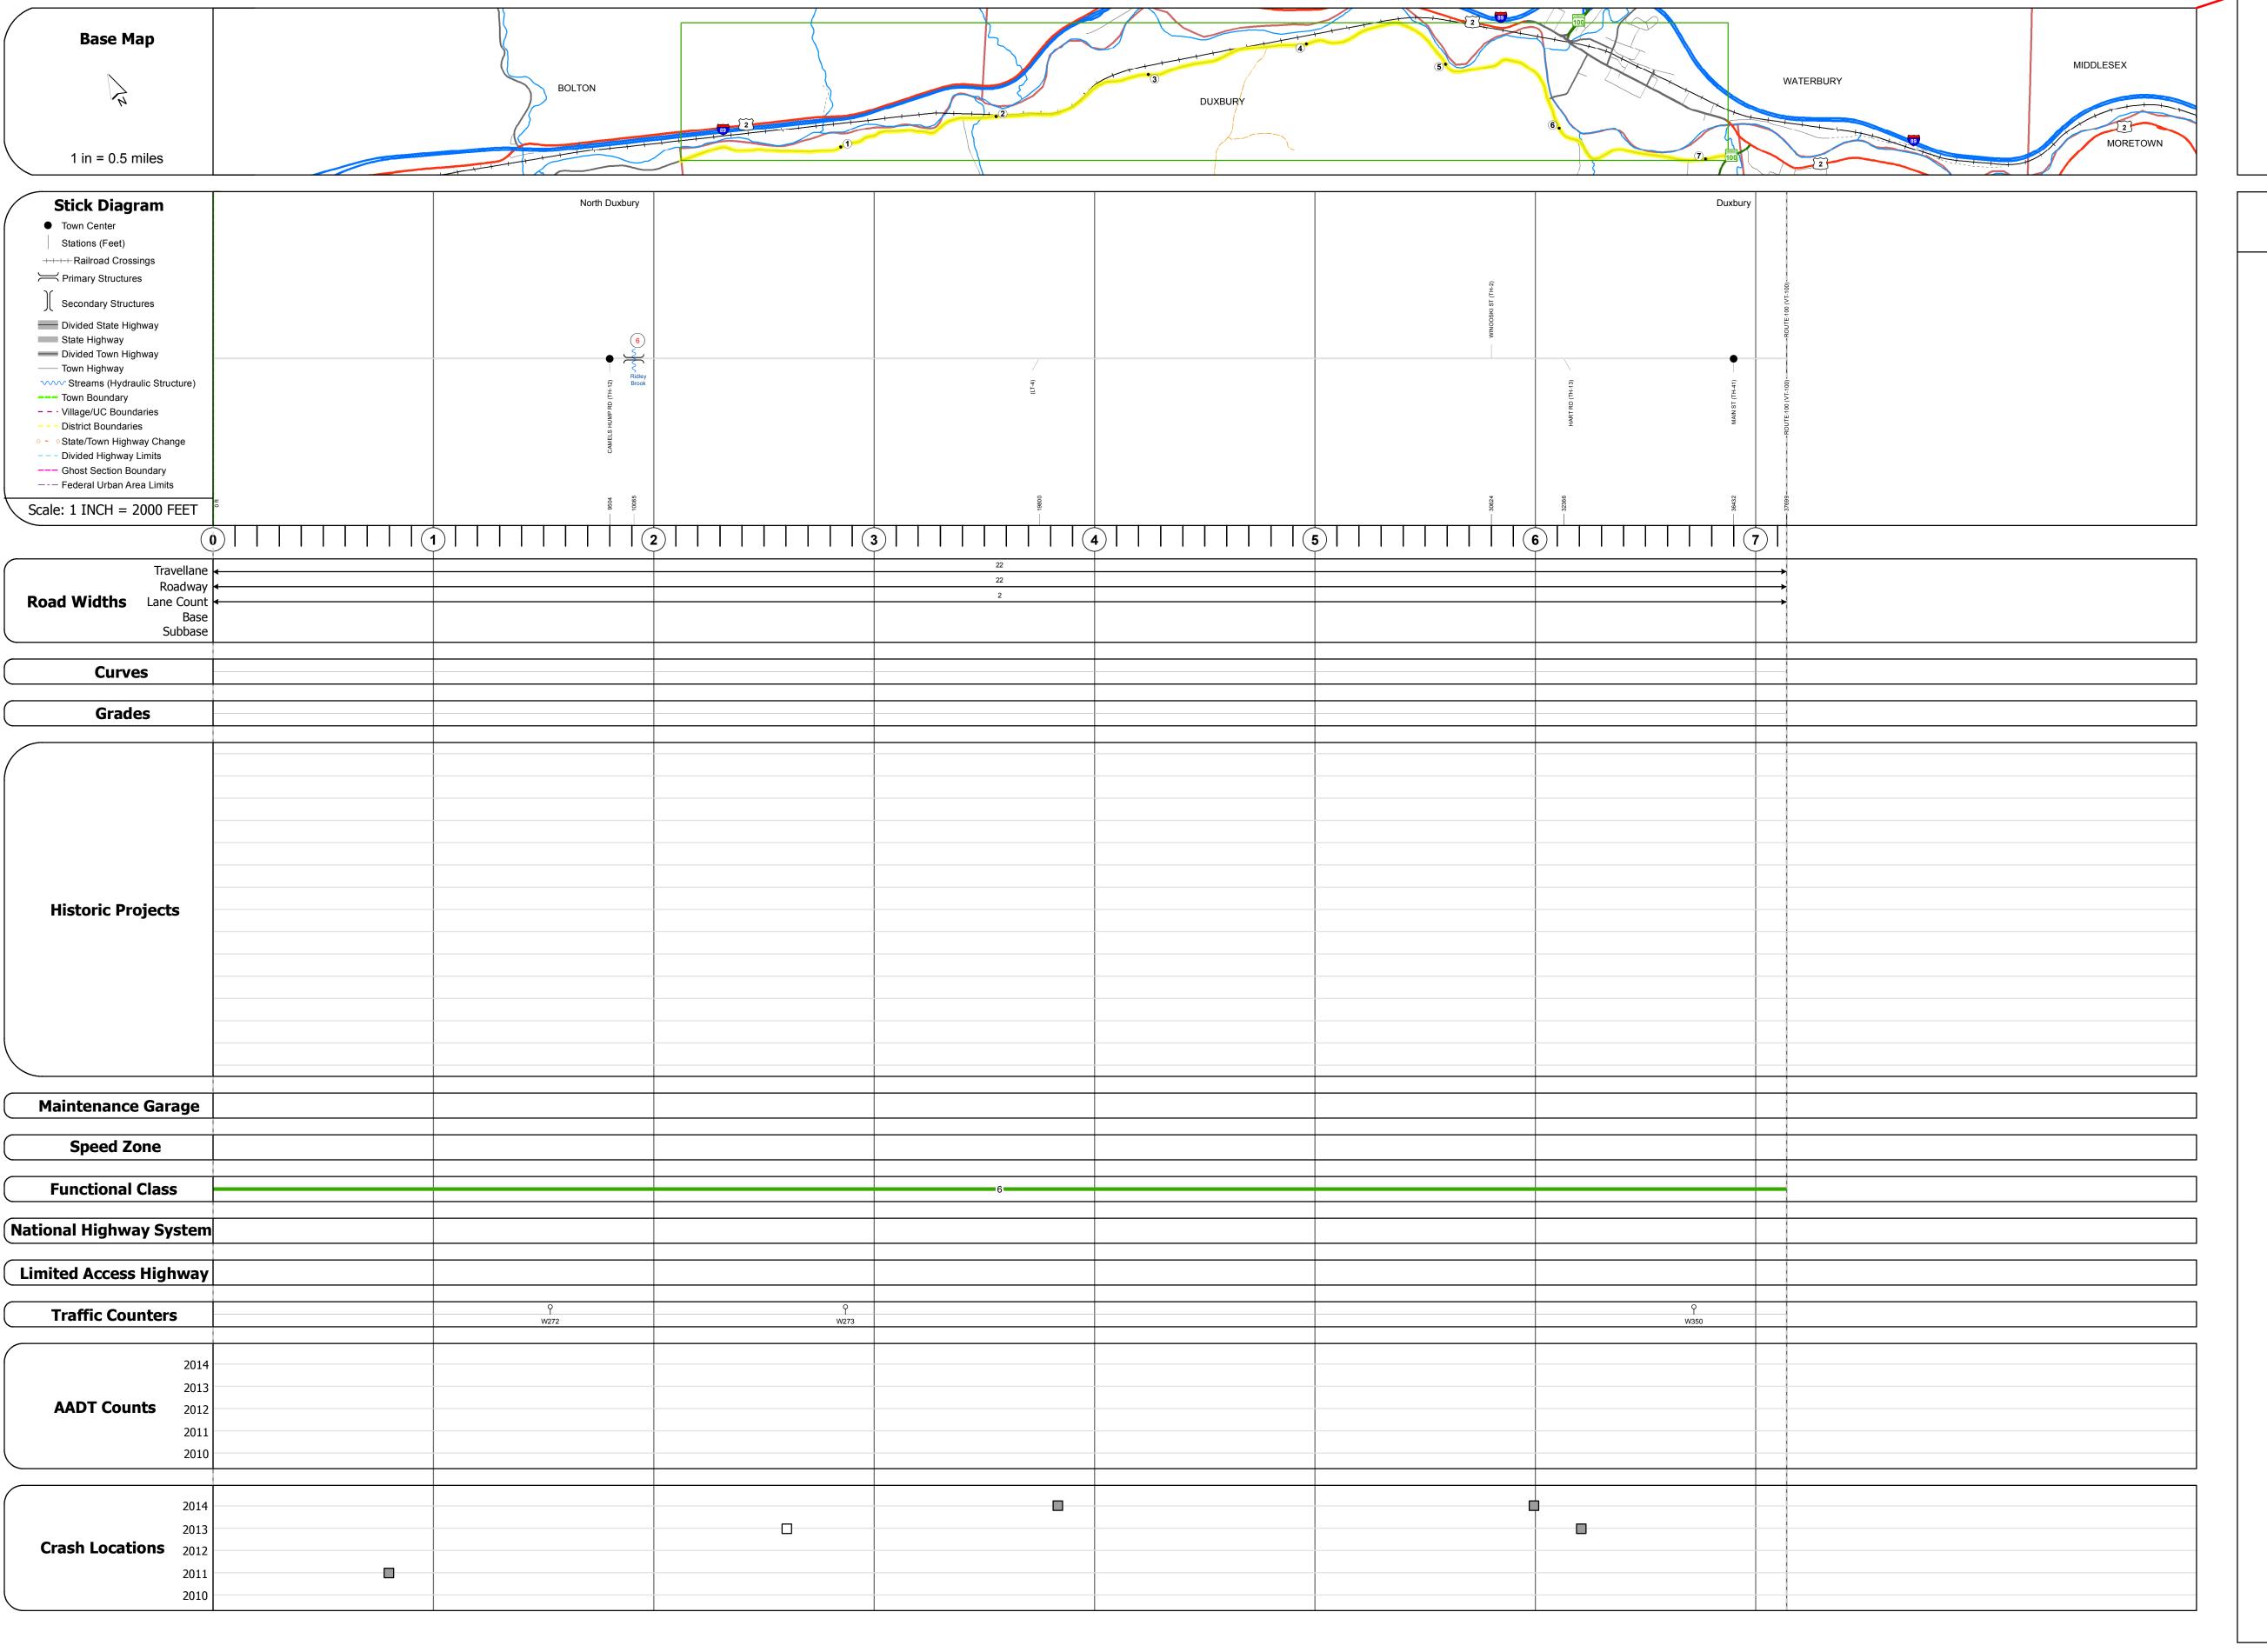

7.14 of 7.14

Page Total Mileage: 7.14 mi

**DISTRICT** 

DISTRICT TOWN ROUTE
5 DUXBURY Min-0708

Stringer/multi-beam or girder - 1997 Structure No. 101206000612061

Features Intersected: RIDLEY BROOK

Length: 54'
Width: 23.2'
Facility Carried: C2001

Surface: Bituminous

Bridge Type: STEEL BEAM

Maintenance/Ownership: Town

Min-0708

STRUCTURE DESCRIPTIONS

Mileage by Functional Class By Sheet

0708 6 - Minor Collector

| TOWN    | Date: 11/11/16                        | ROUTE - Min-0708 - ETE mileage: 7.54 to 14.68 |
|---------|---------------------------------------|-----------------------------------------------|
| DUXBURY | 1 of 1<br>TWN mileage:<br>0.0 to 7.14 |                                               |

1 - Interstate
System
Arterial

2 - Other
Freeways and
Expressways

3 - Principal
Arterial

5 - Major
Collector

6 - Minor
Collector

SPEED SPEED

**Road Widths** 

(count) →

Fatal Property Damage Only

■ Injury □ Unknown Crash Type

**Historic Projects** 

Unknown
Retreatment
Resurface
Bituminous Macadam
Cold Plane and
Bituminous Concrete
Bituminous Mix
Skinny Mix
Concrete
Concrete
Concrete
Concrete
Concrete
Concrete
Concrete
Concrete