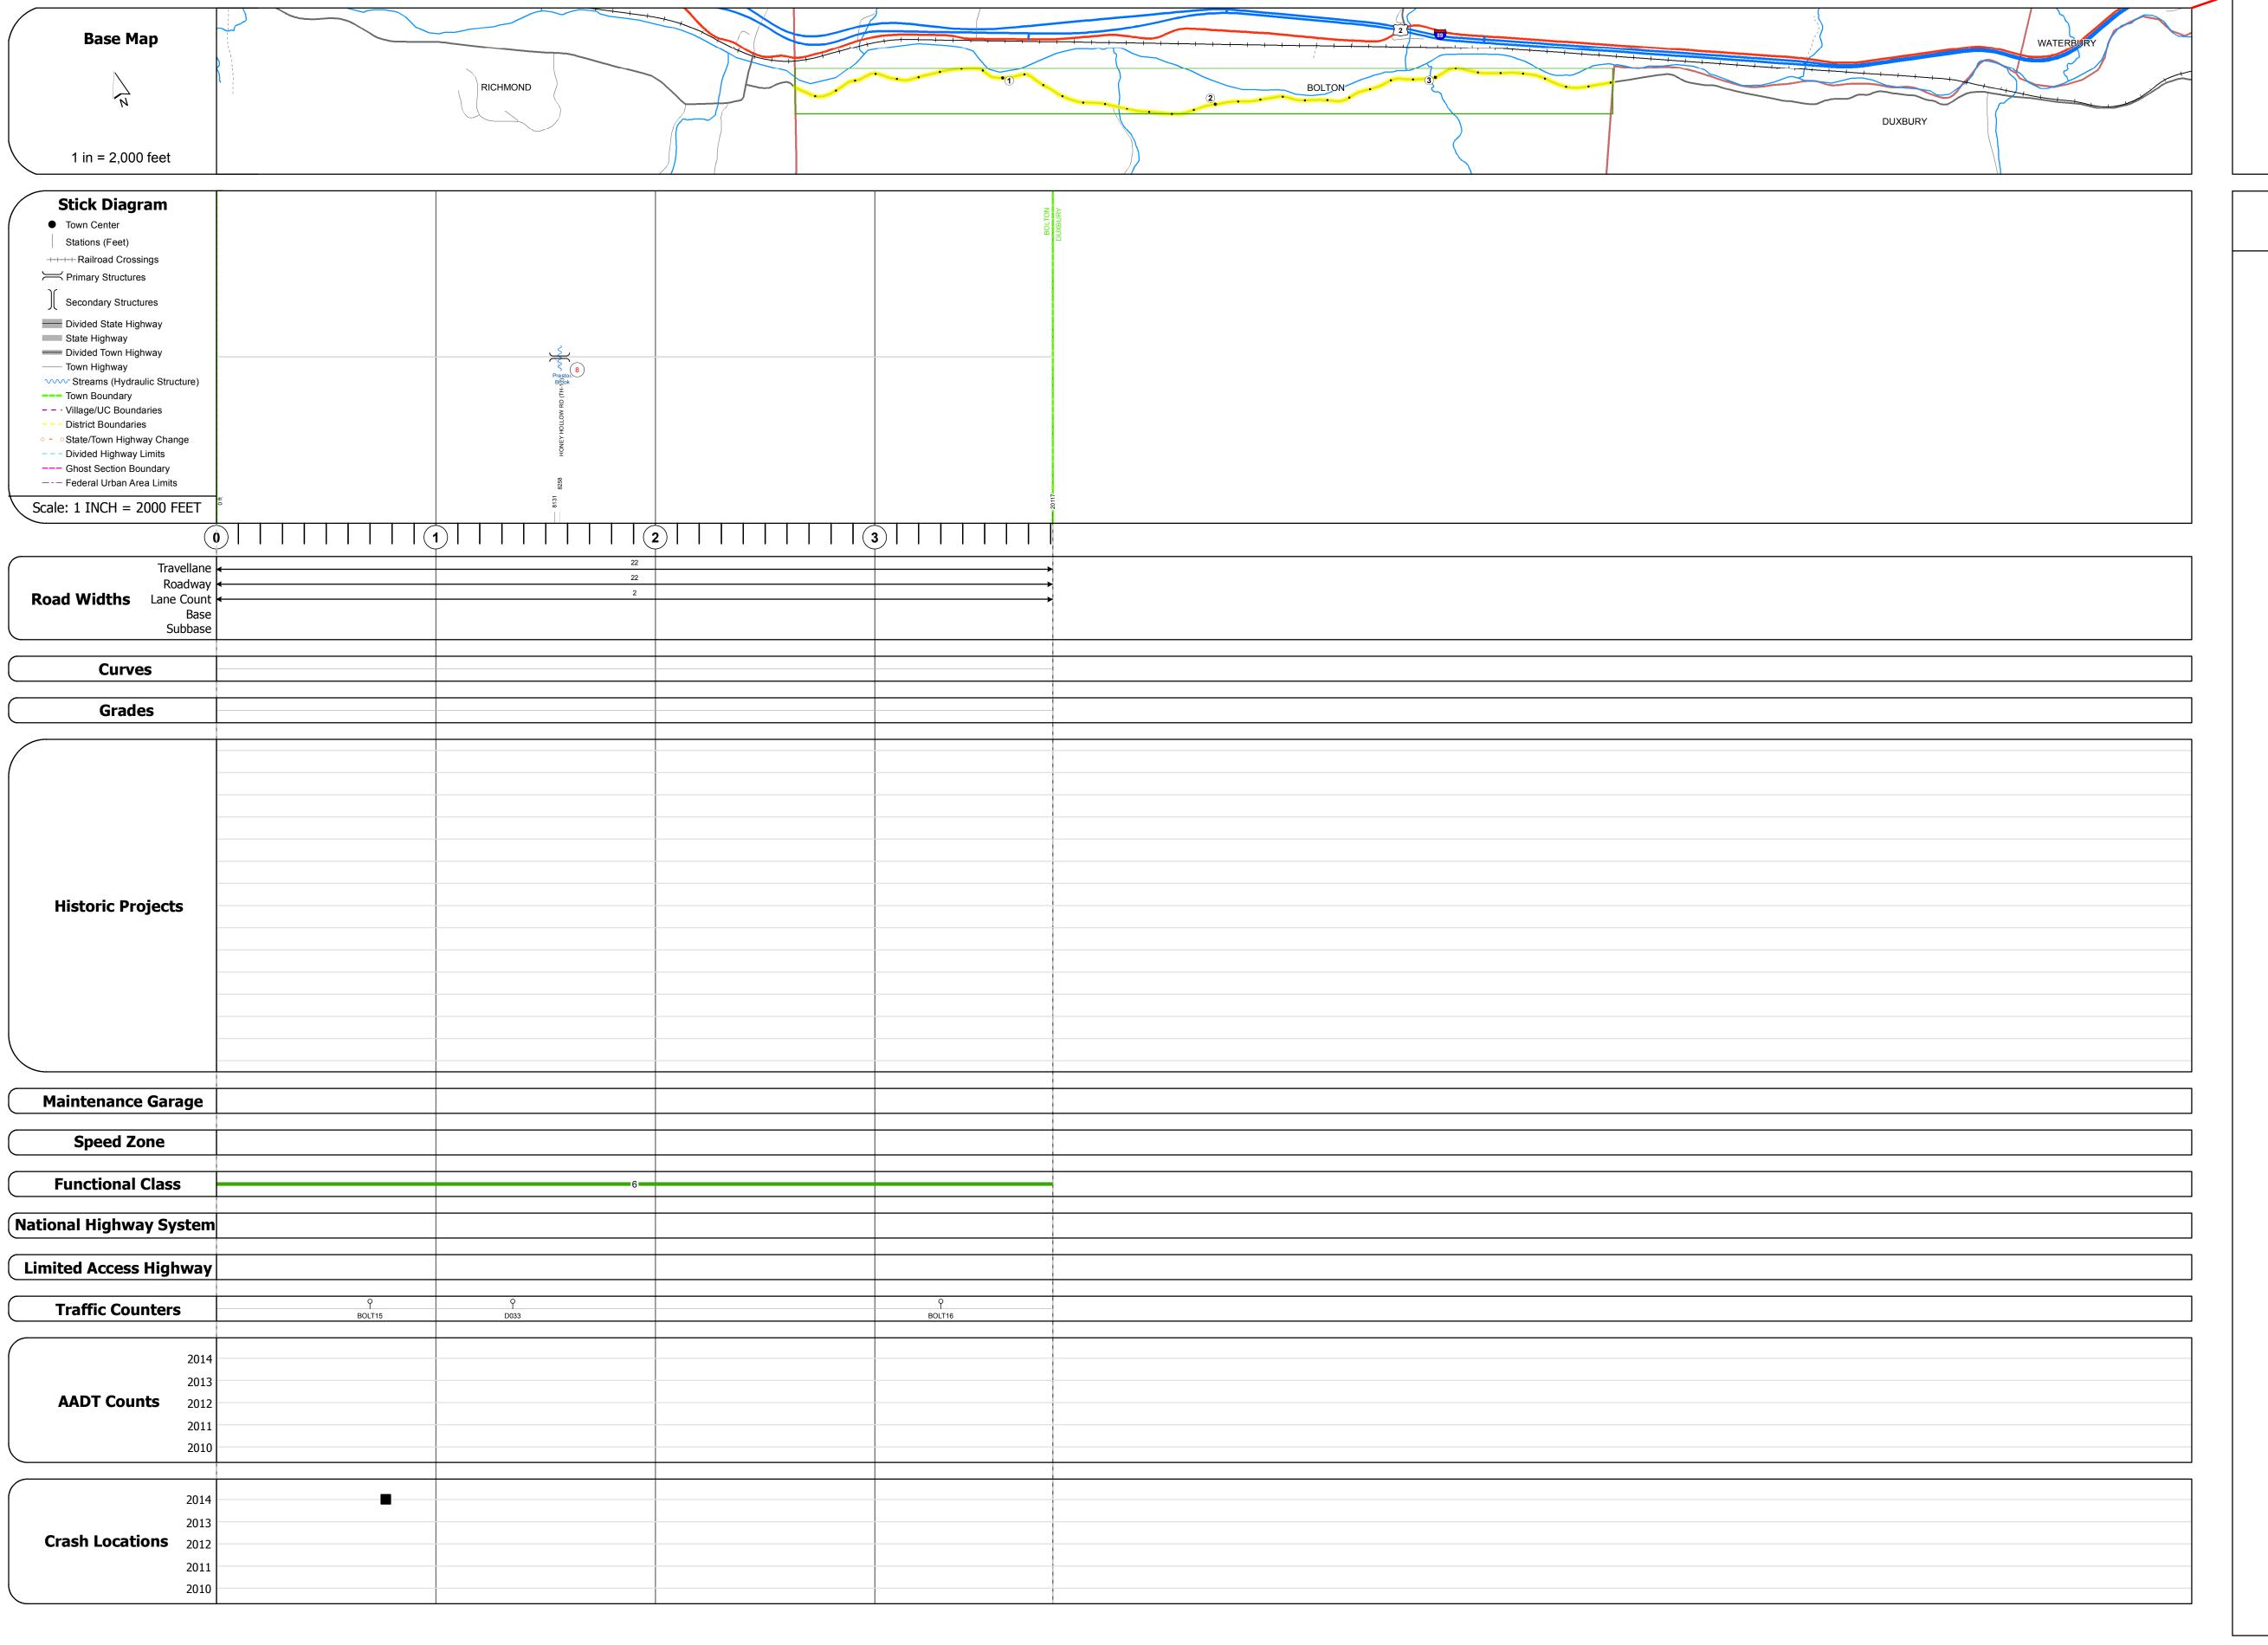

## **Route Log and Progress Chart**

Please Note: Errors and Omissions May Exist.
Contact the VTrans Mapping Section with questions or concerns.

Mileage by Town By Sheet

3.81 of 3.81

Page Total Mileage: 3.81 mi

**DISTRICT** 

3.810 BOLTON - S07080401

Page Total Mileage: 3.810 mi

| DISTRICT | TOWN   | ROUTE    |
|----------|--------|----------|
| 5        | BOLTON | Min-0708 |

Stringer/multi-beam or girder - 1939 Structure No. 100401000804011

Features Intersected: PRESTON BROOK

Length: 64'
Width: 21.9'
Facility Carried: C2001

Surface: Bituminous

Bridge Type: ROLLED BEAM

Maintenance/Ownership: Town

Min-0708

STRUCTURE DESCRIPTIONS

Mileage by Functional Class By Sheet

0708 6 - Minor Collector

| TOWN   | Date: 11/11/16                        | ROUTE<br>Min-0708         |
|--------|---------------------------------------|---------------------------|
| BOLTON | 1 of 1<br>TWN mileage:<br>0.0 to 3.81 | ETE mileage: 3.73 to 7.54 |

SPEED SPEED

**Road Widths** 

(count) →

Fatal Property Damage Only

■ Injury □ Unknown Crash Type

**Historic Projects** 

ःः Bituminous Seal **∑** Gravel

Unknown
Retreatment
Resurface
Bituminous Macadam
Cold Plane and
Bituminous Concrete
Plant Mix
Reclaimed Base and
Bituminous Concrete
Concrete
Concrete
Concrete