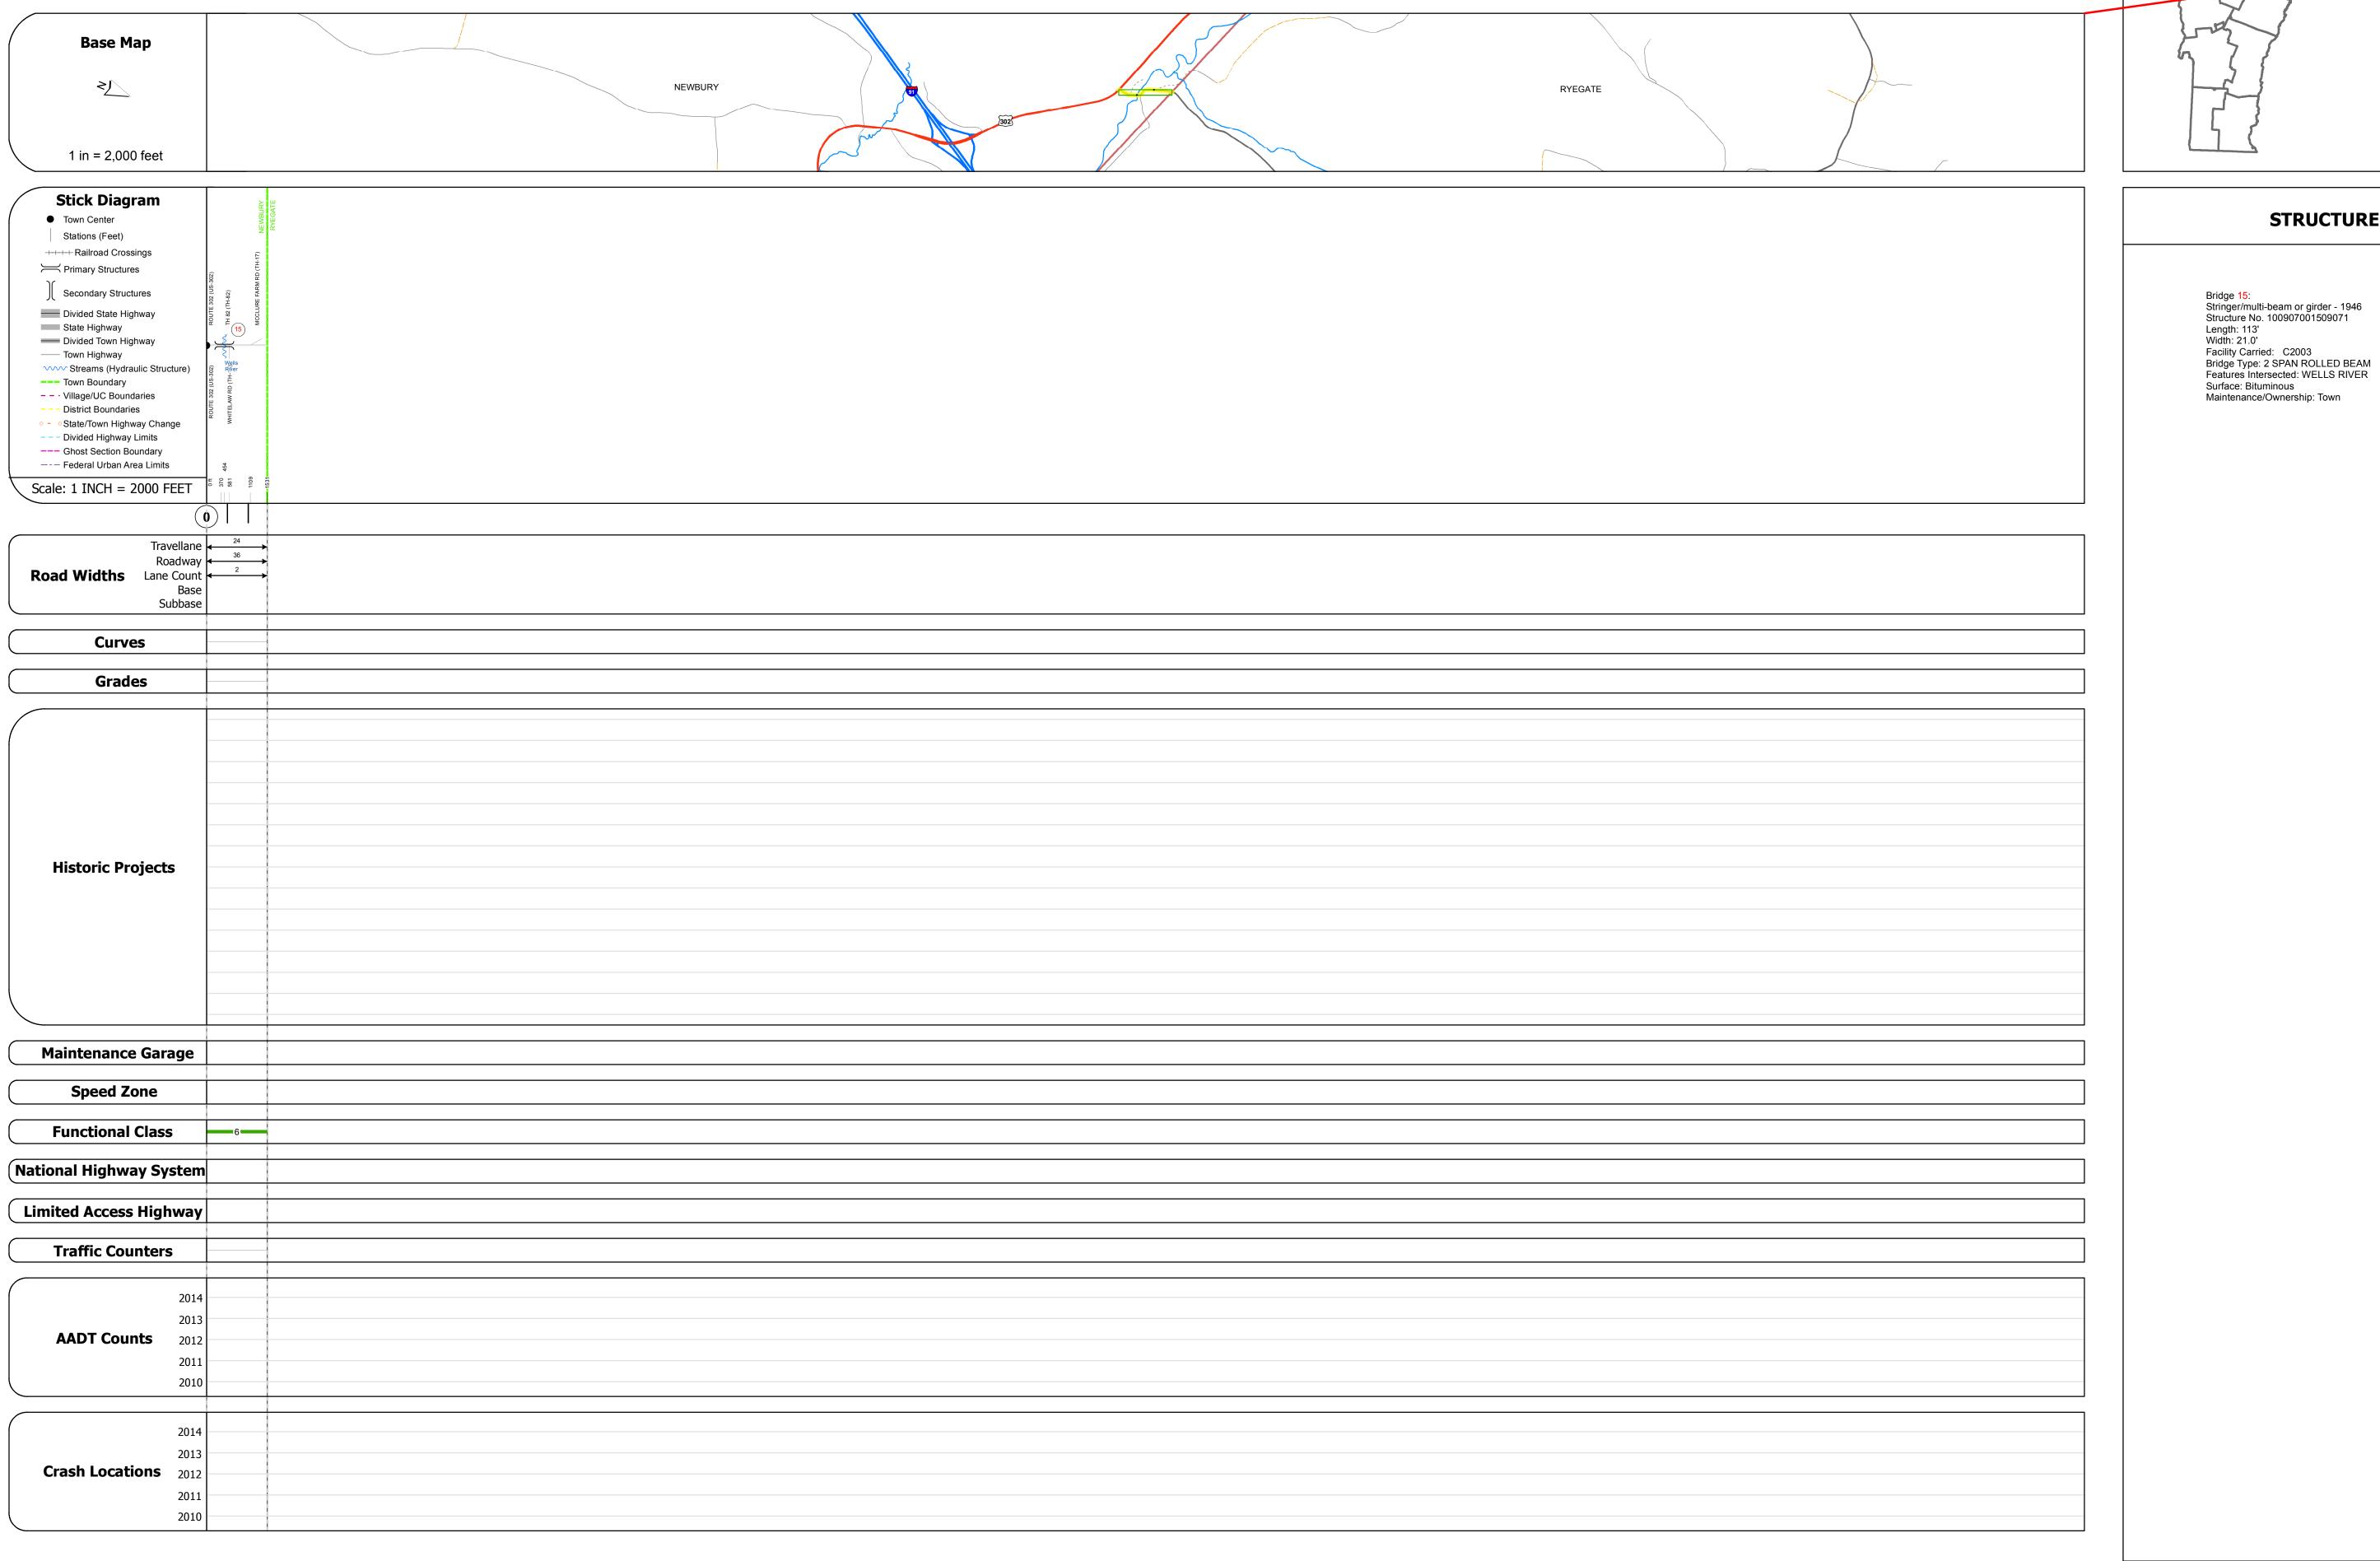

## **Route Log and Progress Chart**

**DISTRICT DRAFT** Please Note: Errors and Omissions May Exist.

Contact the VTrans Mapping Section with questions or concerns.

**TOWN ROUTE NEWBURY** 

Min-0700

Min-0700

STRUCTURE DESCRIPTIONS