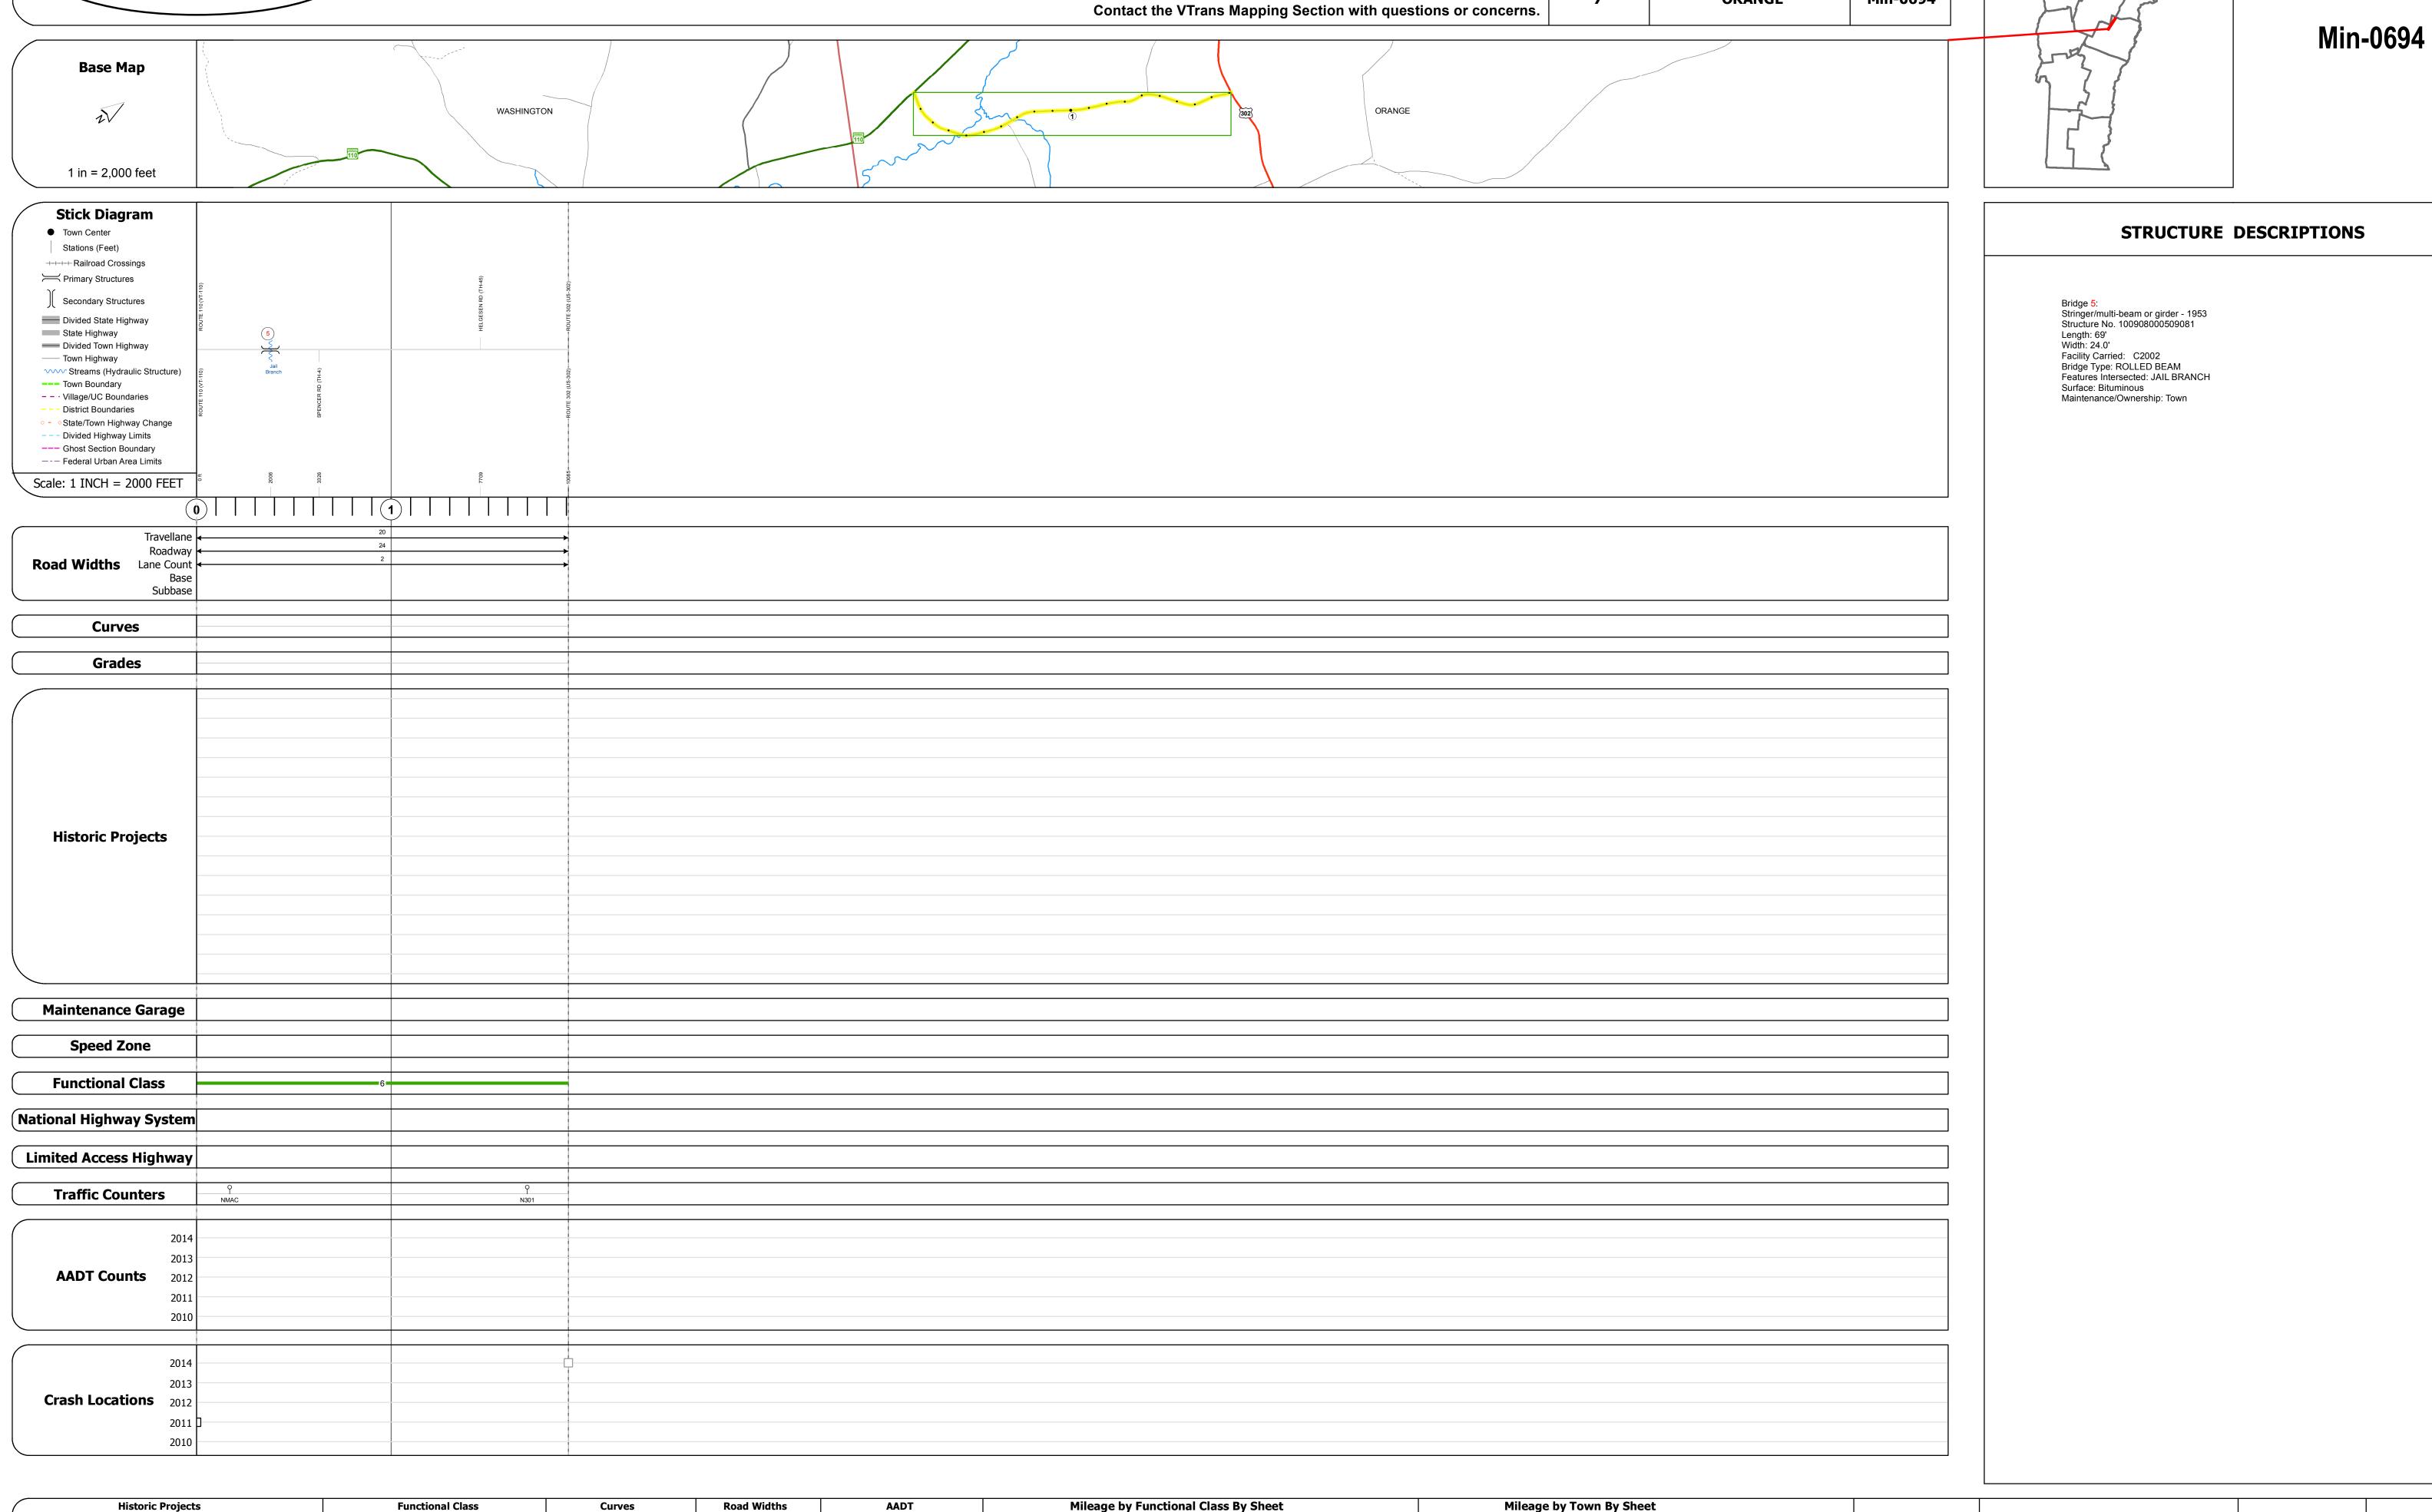

## **Route Log and Progress Chart**

**DRAFT** Please Note: Errors and Omissions May Exist.

**DISTRICT TOWN ROUTE ORANGE** Min-0694

| Historic Projects                                                                 | Functional Class                                                                                                                                                                                                                                                                                                                                                                                                                                                                                                                                                                                                                                                                                                                                                                                                                                                                                                                                                                                                                                                                                                                                                                                                                                                                                                                                                                                                                                                                                                                                                                                                                                                                                                                                                                                                                                                                                                                                                                                                                                                                                                              | Curves               | Road Widths      | AADT                           | Mileage by Functional Class By Sheet |              | Mileage by Town By Sheet |                             |          |        |                             |              |
|-----------------------------------------------------------------------------------|-------------------------------------------------------------------------------------------------------------------------------------------------------------------------------------------------------------------------------------------------------------------------------------------------------------------------------------------------------------------------------------------------------------------------------------------------------------------------------------------------------------------------------------------------------------------------------------------------------------------------------------------------------------------------------------------------------------------------------------------------------------------------------------------------------------------------------------------------------------------------------------------------------------------------------------------------------------------------------------------------------------------------------------------------------------------------------------------------------------------------------------------------------------------------------------------------------------------------------------------------------------------------------------------------------------------------------------------------------------------------------------------------------------------------------------------------------------------------------------------------------------------------------------------------------------------------------------------------------------------------------------------------------------------------------------------------------------------------------------------------------------------------------------------------------------------------------------------------------------------------------------------------------------------------------------------------------------------------------------------------------------------------------------------------------------------------------------------------------------------------------|----------------------|------------------|--------------------------------|--------------------------------------|--------------|--------------------------|-----------------------------|----------|--------|-----------------------------|--------------|
| Unknown Bituminous Concrete Surface Treated                                       | 1 - Interstate 3 - Principal 5 - Major System Arterial Collector                                                                                                                                                                                                                                                                                                                                                                                                                                                                                                                                                                                                                                                                                                                                                                                                                                                                                                                                                                                                                                                                                                                                                                                                                                                                                                                                                                                                                                                                                                                                                                                                                                                                                                                                                                                                                                                                                                                                                                                                                                                              | (degrees)            | <b>←</b> (ft)    | (count) →                      | 0694 6 - Minor Collector             | 1.910        | ORANGE - S06940908       | 1.91 of 1.91                | DISTRICT | TOWN   | Date: 11/11/16              | ROUTE        |
| Retreatment Bituminous Macadam Gravel                                             | 2 - Other 4 - Minor 6 - Minor                                                                                                                                                                                                                                                                                                                                                                                                                                                                                                                                                                                                                                                                                                                                                                                                                                                                                                                                                                                                                                                                                                                                                                                                                                                                                                                                                                                                                                                                                                                                                                                                                                                                                                                                                                                                                                                                                                                                                                                                                                                                                                 | ─ <b>■■■</b> ─ Right |                  |                                |                                      |              |                          |                             |          |        | , ,                         |              |
| Resurface Cold Plane and Reclaimed Base and Reclaimed Base and                    | Expressways Collector                                                                                                                                                                                                                                                                                                                                                                                                                                                                                                                                                                                                                                                                                                                                                                                                                                                                                                                                                                                                                                                                                                                                                                                                                                                                                                                                                                                                                                                                                                                                                                                                                                                                                                                                                                                                                                                                                                                                                                                                                                                                                                         | Grades               | Traffic Counters | Crash Locations                |                                      |              |                          |                             |          |        | 4 64                        | Min-0694     |
| Skinny Mix Concrete Bituminous Concrete                                           | Speed Zones                                                                                                                                                                                                                                                                                                                                                                                                                                                                                                                                                                                                                                                                                                                                                                                                                                                                                                                                                                                                                                                                                                                                                                                                                                                                                                                                                                                                                                                                                                                                                                                                                                                                                                                                                                                                                                                                                                                                                                                                                                                                                                                   | (percent) grade up   | ٩                | ■ Fatal □ Property Damage Only |                                      |              |                          |                             | 7        | ORANGE | 1 of 1                      | ETE mileage: |
| ⊞ Bituminous Seal                                                                 | SPEED | (percent) grade down | (counter ID)     | ☐ Injury ☐ Unknown Crash Type  |                                      |              |                          |                             | /        | ORANGE | TWN mileage:<br>0.0 to 1.91 | 0.0 to 1.91  |
| Indicated plans available - http://vtransmap01.aot.state.vt.us/rp/dpr/Dlwebstore/ | 23 30 33 40 43 50 55 60 65                                                                                                                                                                                                                                                                                                                                                                                                                                                                                                                                                                                                                                                                                                                                                                                                                                                                                                                                                                                                                                                                                                                                                                                                                                                                                                                                                                                                                                                                                                                                                                                                                                                                                                                                                                                                                                                                                                                                                                                                                                                                                                    |                      |                  |                                | Page Total Milea                     | ae: 1.910 mi |                          | Page Total Mileage: 1.91 mi |          |        | 0.0 to 1.91                 | _            |