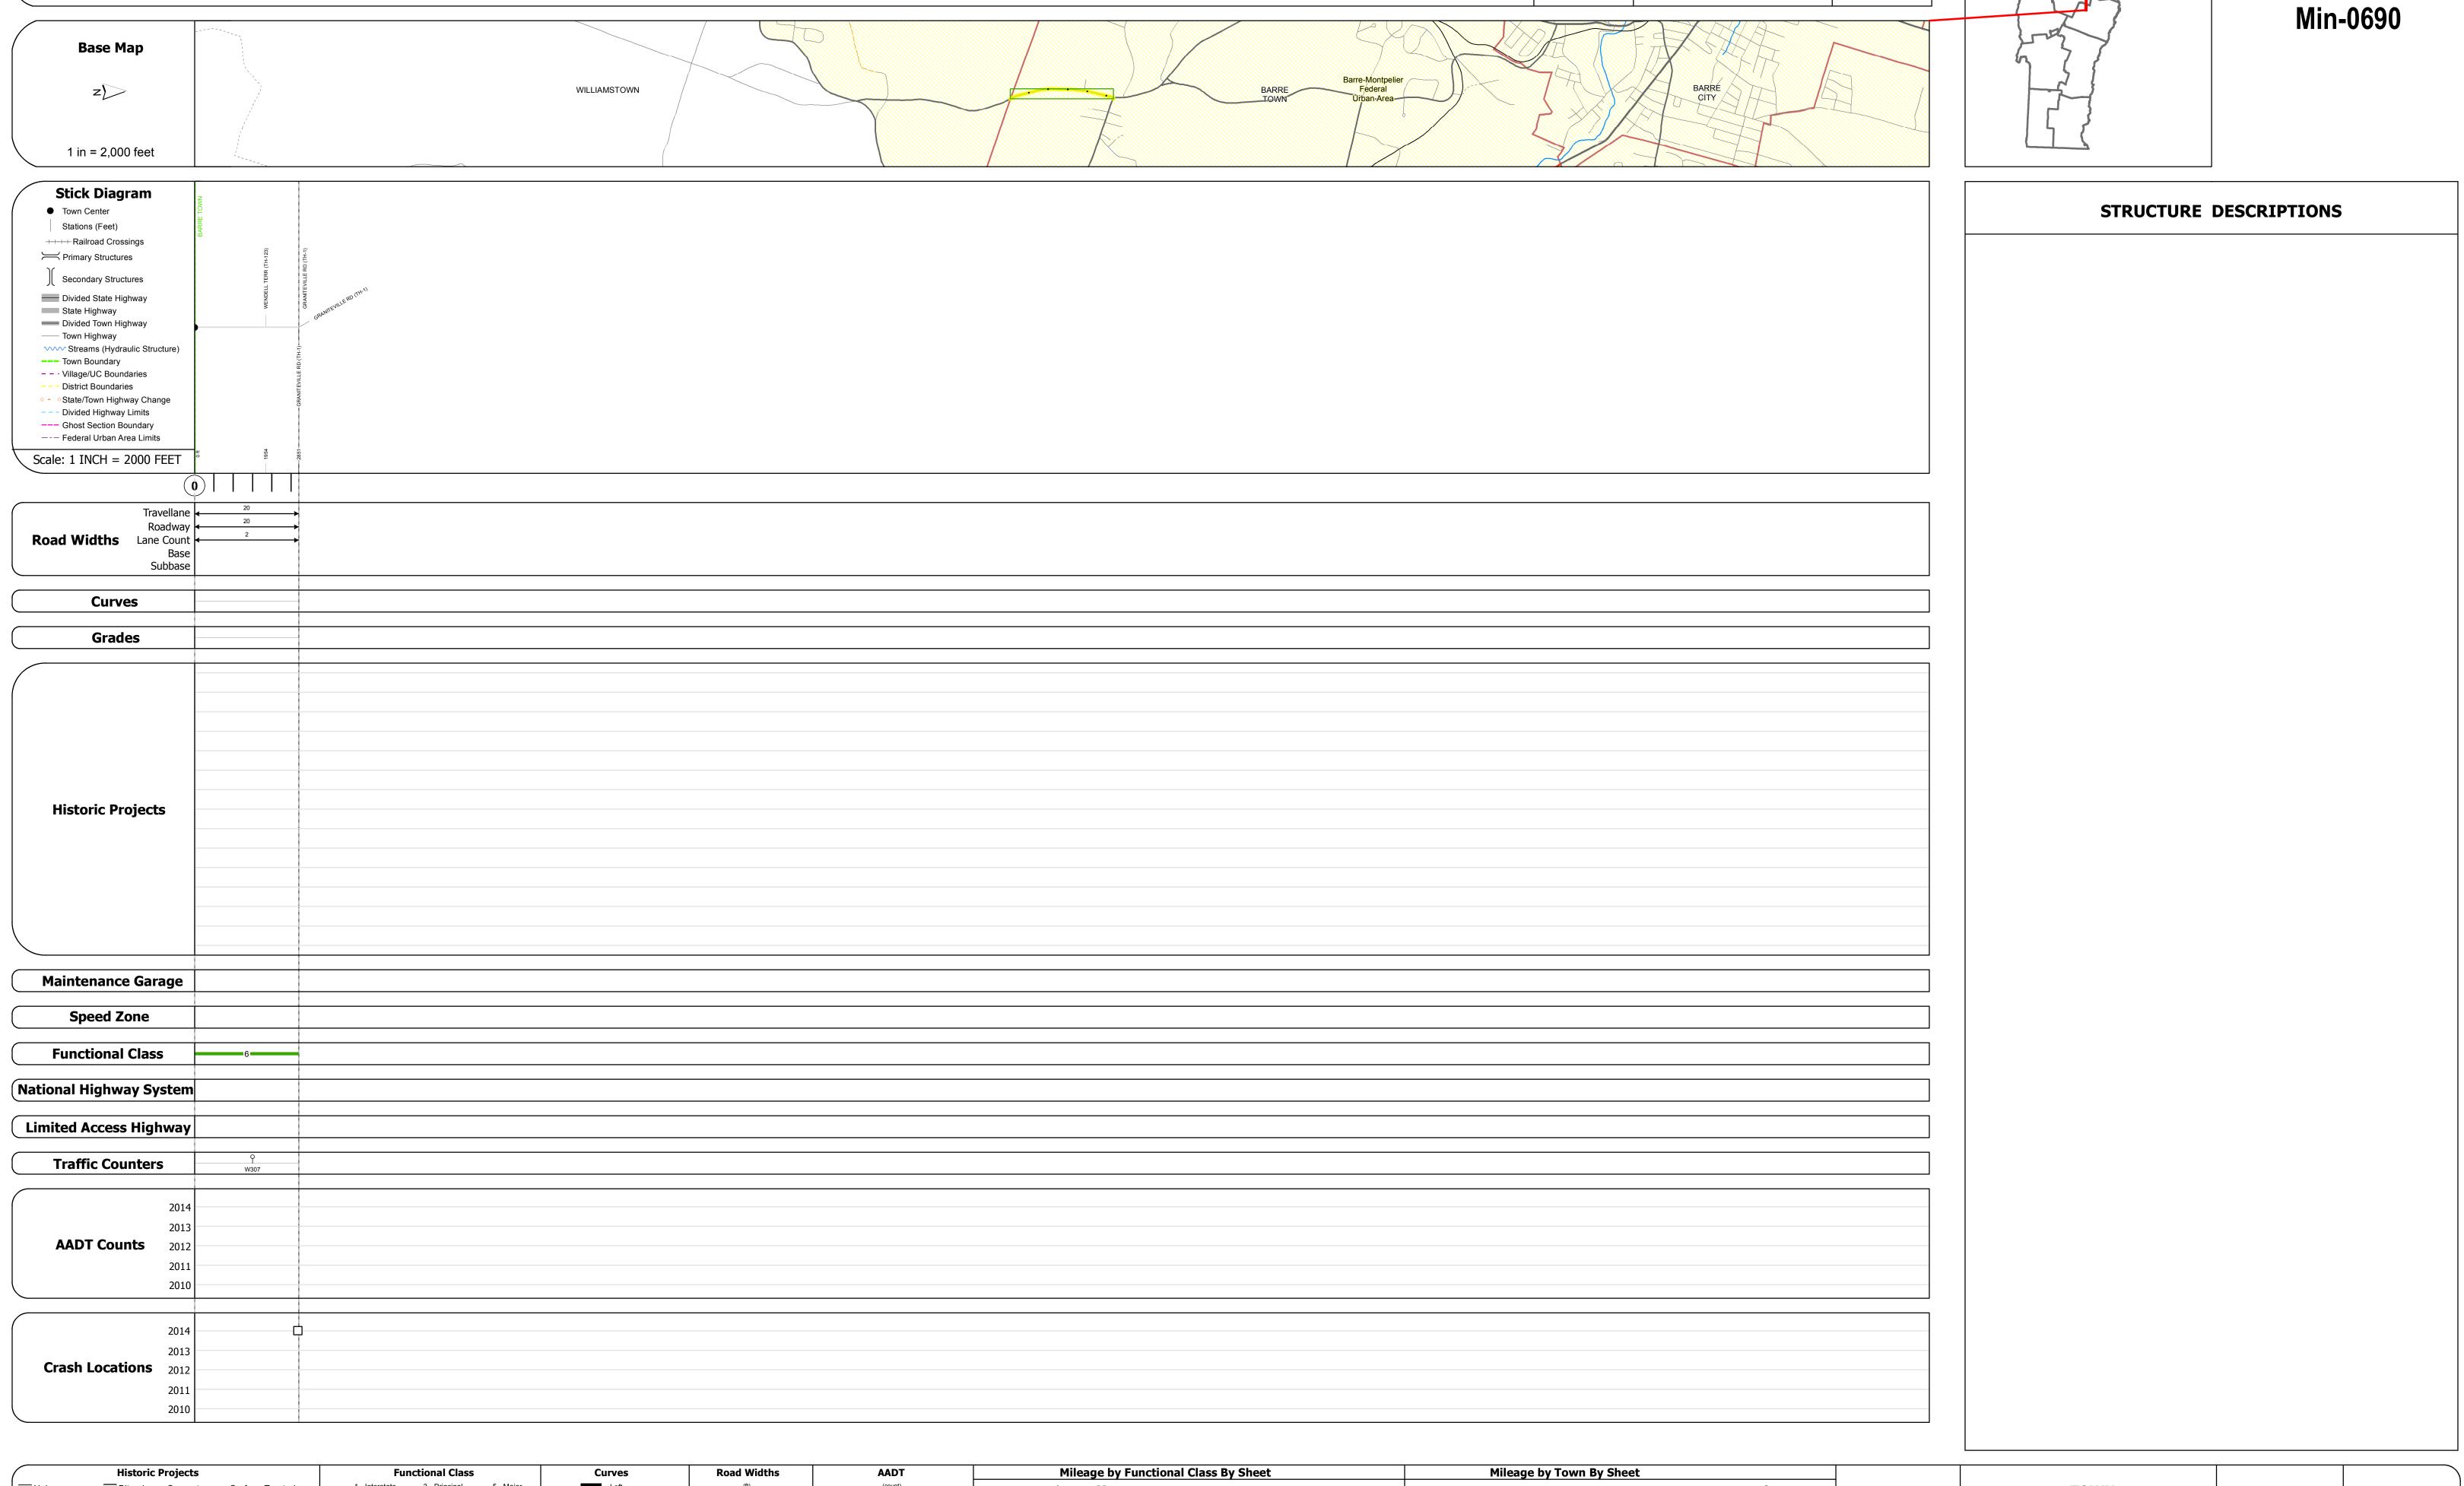

## **Route Log and Progress Chart**

**DRAFT** Please Note: Errors and Omissions May Exist. Contact the VTrans Mapping Section with questions or concerns.

**DISTRICT TOWN ROUTE BARRE TOWN** Min-0690

| Historic Projects                                                                 | Functional Class                                                                                                                                                                                                                                                                                                                                                                                                                                                                                                                                                                                                                                                                                                                                                                                                                                                                                                                                                                                                                                                                                                                                                                                                                                                                                                                                                                                                                                                                                                                                                                                                                                                                                                                                                                                                                                                                                                                                                                                                                                                                                                              | Curves             | Road Widths      | AADT                       | Mileage by Functional Class By She | eet                     | Mileage by Town By Sheet |                             |          |            |                |              |
|-----------------------------------------------------------------------------------|-------------------------------------------------------------------------------------------------------------------------------------------------------------------------------------------------------------------------------------------------------------------------------------------------------------------------------------------------------------------------------------------------------------------------------------------------------------------------------------------------------------------------------------------------------------------------------------------------------------------------------------------------------------------------------------------------------------------------------------------------------------------------------------------------------------------------------------------------------------------------------------------------------------------------------------------------------------------------------------------------------------------------------------------------------------------------------------------------------------------------------------------------------------------------------------------------------------------------------------------------------------------------------------------------------------------------------------------------------------------------------------------------------------------------------------------------------------------------------------------------------------------------------------------------------------------------------------------------------------------------------------------------------------------------------------------------------------------------------------------------------------------------------------------------------------------------------------------------------------------------------------------------------------------------------------------------------------------------------------------------------------------------------------------------------------------------------------------------------------------------------|--------------------|------------------|----------------------------|------------------------------------|-------------------------|--------------------------|-----------------------------|----------|------------|----------------|--------------|
| Unknown Elituminous Concrete Surface Treated                                      | 1 - Interstate 3 - Principal 5 - Major System Arterial Collector                                                                                                                                                                                                                                                                                                                                                                                                                                                                                                                                                                                                                                                                                                                                                                                                                                                                                                                                                                                                                                                                                                                                                                                                                                                                                                                                                                                                                                                                                                                                                                                                                                                                                                                                                                                                                                                                                                                                                                                                                                                              | (degrees) Left     | <b>←</b> (ft)    | (count)                    | 0690 6 - Minor Collector           | 0.540                   | BARRE TOWN - S06901202   | 0.54 of 0.54                | DISTRICT | TOWN       | Date: 11/11/16 | ROUTE        |
| Retreatment Bituminous Macadam Gravel                                             | 1                                                                                                                                                                                                                                                                                                                                                                                                                                                                                                                                                                                                                                                                                                                                                                                                                                                                                                                                                                                                                                                                                                                                                                                                                                                                                                                                                                                                                                                                                                                                                                                                                                                                                                                                                                                                                                                                                                                                                                                                                                                                                                                             | ─ <b>──</b> Right  |                  |                            |                                    |                         |                          |                             | DISTRICT |            |                | 1.0012       |
| Resurface Cold Plane and Plant Mix                                                | 2 - Other 4 - Minor 6 - Minor Collector                                                                                                                                                                                                                                                                                                                                                                                                                                                                                                                                                                                                                                                                                                                                                                                                                                                                                                                                                                                                                                                                                                                                                                                                                                                                                                                                                                                                                                                                                                                                                                                                                                                                                                                                                                                                                                                                                                                                                                                                                                                                                       |                    |                  |                            |                                    |                         |                          |                             |          |            |                | Min-0690     |
| Bituminous Mix  Bituminous Concrete  Reclaimed Base and                           | Expressways                                                                                                                                                                                                                                                                                                                                                                                                                                                                                                                                                                                                                                                                                                                                                                                                                                                                                                                                                                                                                                                                                                                                                                                                                                                                                                                                                                                                                                                                                                                                                                                                                                                                                                                                                                                                                                                                                                                                                                                                                                                                                                                   | Grades             | Traffic Counters | Crash Locations            |                                    |                         |                          |                             |          |            | 1 of 1         | 1 333        |
| Skinny Mix Concrete — Bituminous Concrete                                         | Speed Zones                                                                                                                                                                                                                                                                                                                                                                                                                                                                                                                                                                                                                                                                                                                                                                                                                                                                                                                                                                                                                                                                                                                                                                                                                                                                                                                                                                                                                                                                                                                                                                                                                                                                                                                                                                                                                                                                                                                                                                                                                                                                                                                   | (percent) grade up | Ŷ                | Fatal Property Damage Only |                                    |                         |                          |                             | 7        | BARRE TOWN |                | ETE mileage: |
| Bituminous Seal  Gravel                                                           | SPEED | grade down         | (counter ID)     | Injury Unknown Crash Type  |                                    |                         |                          |                             | <b>,</b> | DARKE TOWN | TWN mileage:   | 0.85 to 1.39 |
| Indicated plans available - http://vtransmap01.aot.state.vt.us/rp/dpr/Dlwebstore/ | 25 30 35 40 45 50 55 60 65                                                                                                                                                                                                                                                                                                                                                                                                                                                                                                                                                                                                                                                                                                                                                                                                                                                                                                                                                                                                                                                                                                                                                                                                                                                                                                                                                                                                                                                                                                                                                                                                                                                                                                                                                                                                                                                                                                                                                                                                                                                                                                    |                    |                  |                            | Page                               | Total Mileage: 0.540 mi |                          | Page Total Mileage: 0.54 mi |          |            | 0.0 to 0.54    |              |