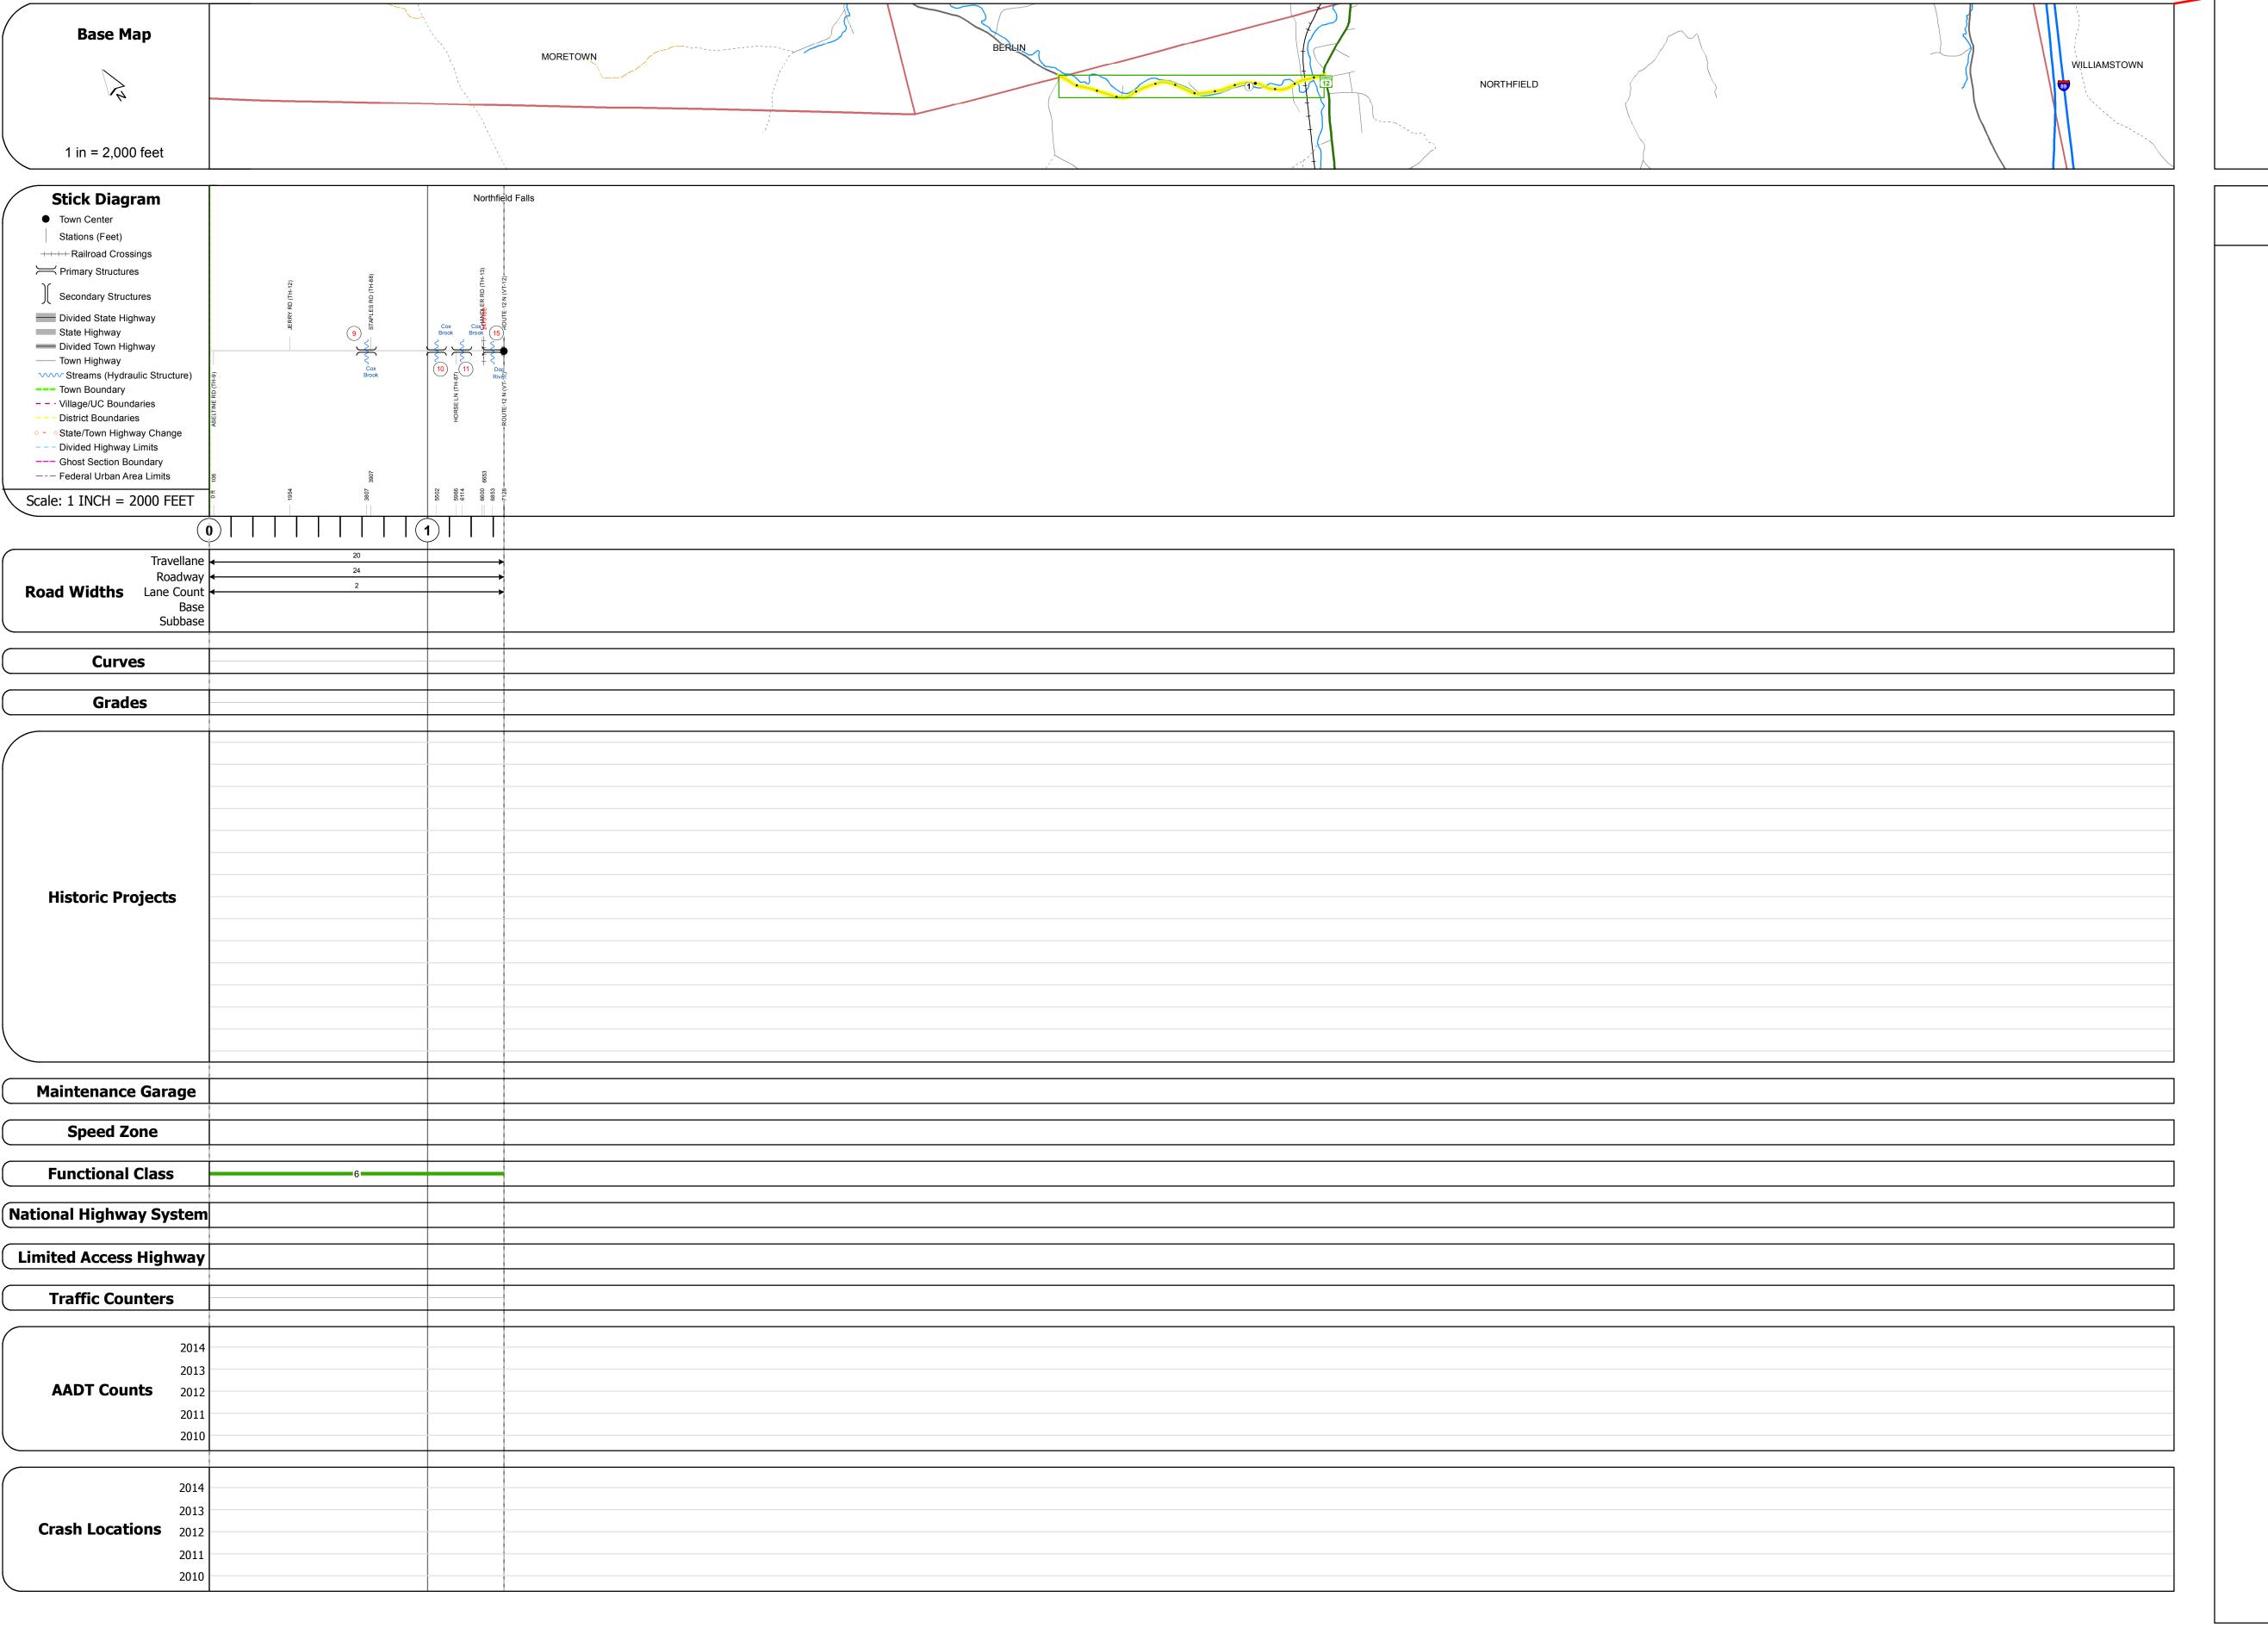

## **Route Log and Progress Chart**

Please Note: Errors and Omissions May Exist.
Contact the VTrans Mapping Section with questions or concerns.

DISTRICT TOWN ROUTE

4 NORTHFIELD Min-0686

Bridge <mark>9</mark>: Slab - 1919

Length: 35' Width: 29.4'

Length: 54' Height: 10.83' Width: 13.3'

Structure No. 101213000912131

Bridge Type: CONCRETE SLAB

Maintenance/Ownership: Town

Features Intersected: COX BROOK

Bridge 10: Stringer/multi-beam or girder - 1900

Bridge Type: STL BM/QUEEN POST CB Features Intersected: COX BROOK

Structure No. 101213001012131

Facility Carried: C2003

Covered: COX BROOK

Covered: COX BROOK Surface: Timber

Facility Carried: C2003

Covered: DOG RIVER

Maintenance/Ownership: Town

Surface: Timber

Maintenance/Ownership: Town

Bridge 15: Stringer/multi-beam or girder - 1872 Structure No. 101213001512131

Bridge Type: STLBM/LATTICE COV BR Features Intersected: DOG RIVER

Maintenance/Ownership: Town

Stringer/multi-beam or girder - 1872 Structure No. 101213001112131

Facility Carried: C2003
Bridge Type: STL BM/QUEEN POST CB
Features Intersected: COX BROOK

Surface: Timber

Height: 10.5'

Length: 139' Height: 11.92' Width: 15.6' Weight Limit: 0

Facility Carried: C2003

Surface: Bituminous

Min-0686

STRUCTURE DESCRIPTIONS