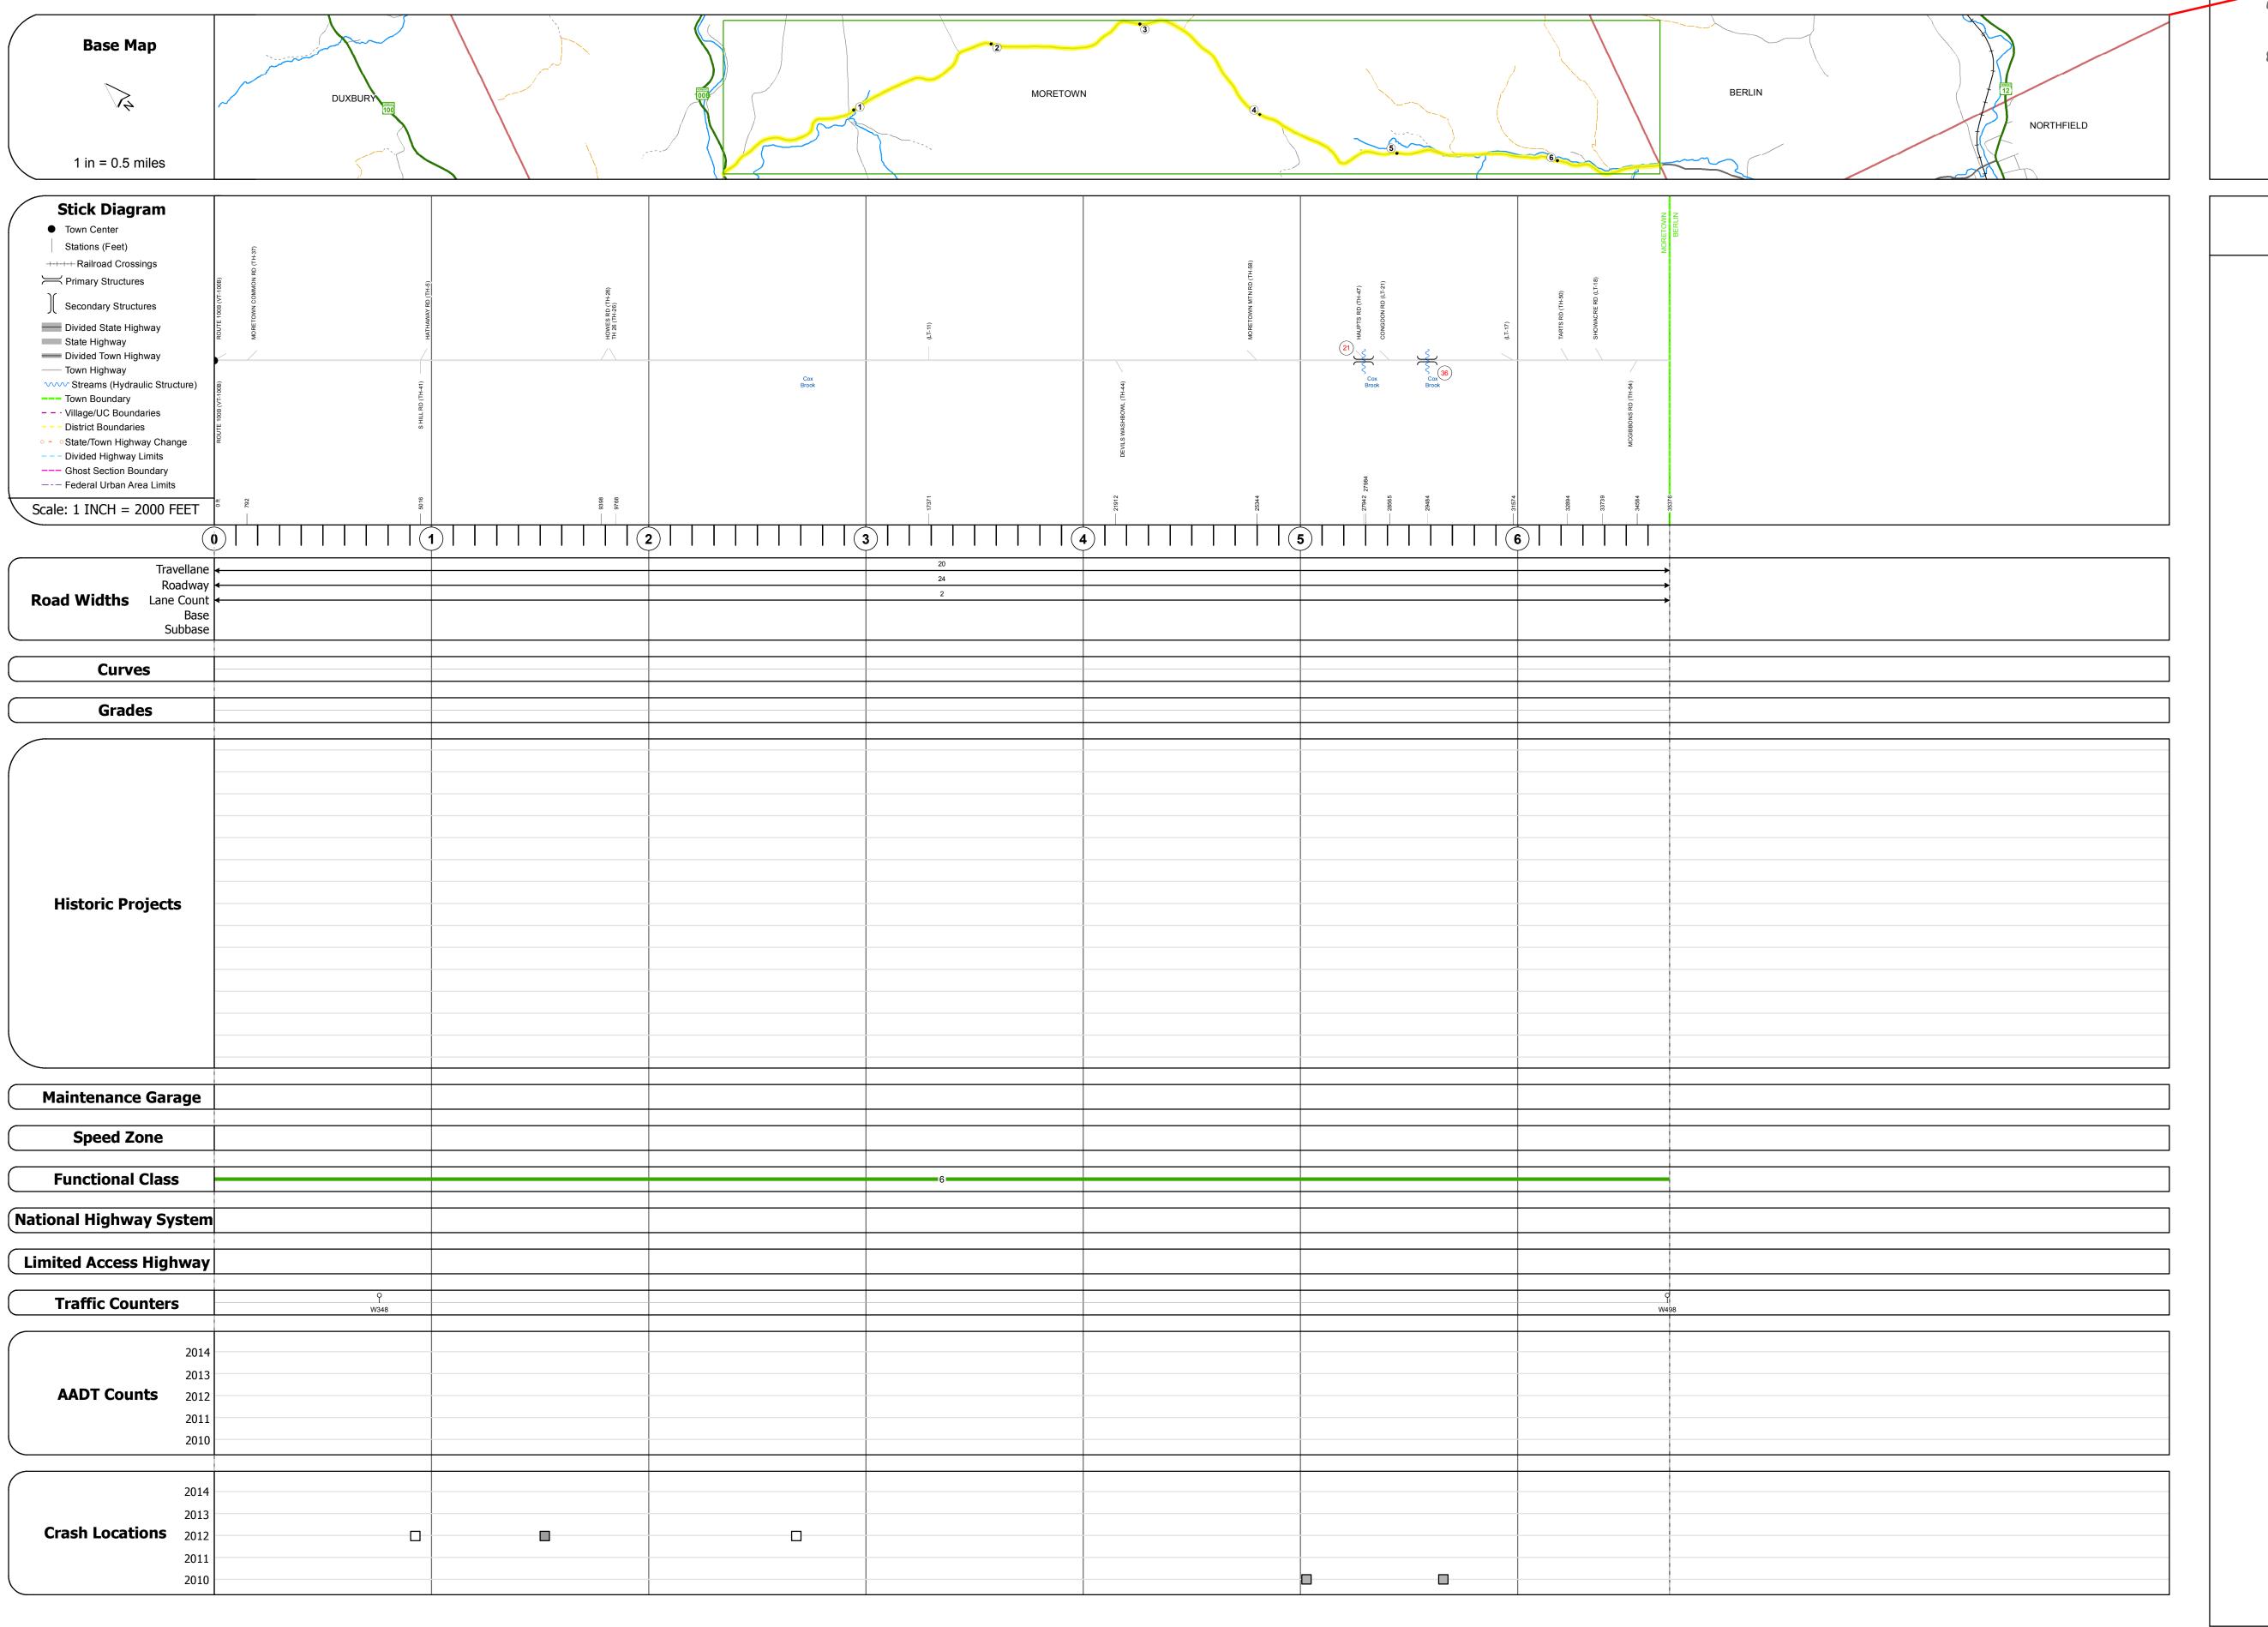

## **Route Log and Progress Chart**

**DRAFT** Please Note: Errors and Omissions May Exist. Contact the VTrans Mapping Section with questions or concerns.

**DISTRICT TOWN ROUTE MORETOWN** Min-0686

Page Total Mileage: 6.7 mi

Stringer/multi-beam or girder - 1919 Structure No. 101212002112121

Features Intersected: COX BROOK

Bridge <mark>36</mark>: Stringer/multi-beam or girder - 1919 Structure No. 101212003612121

Features Intersected: COX BROOK

Length: 29' Width: 20.0'

Surface: Gravel

Length: 34' Width: 19.7'

Surface: Gravel

Facility Carried: C2001

Bridge Type: STEEL BEAM

Maintenance/Ownership: Town

Facility Carried: C2001
Bridge Type: ROLLED BEAM

Maintenance/Ownership: Town

Min-0686

STRUCTURE DESCRIPTIONS

Page Total Mileage: 6.700 mi