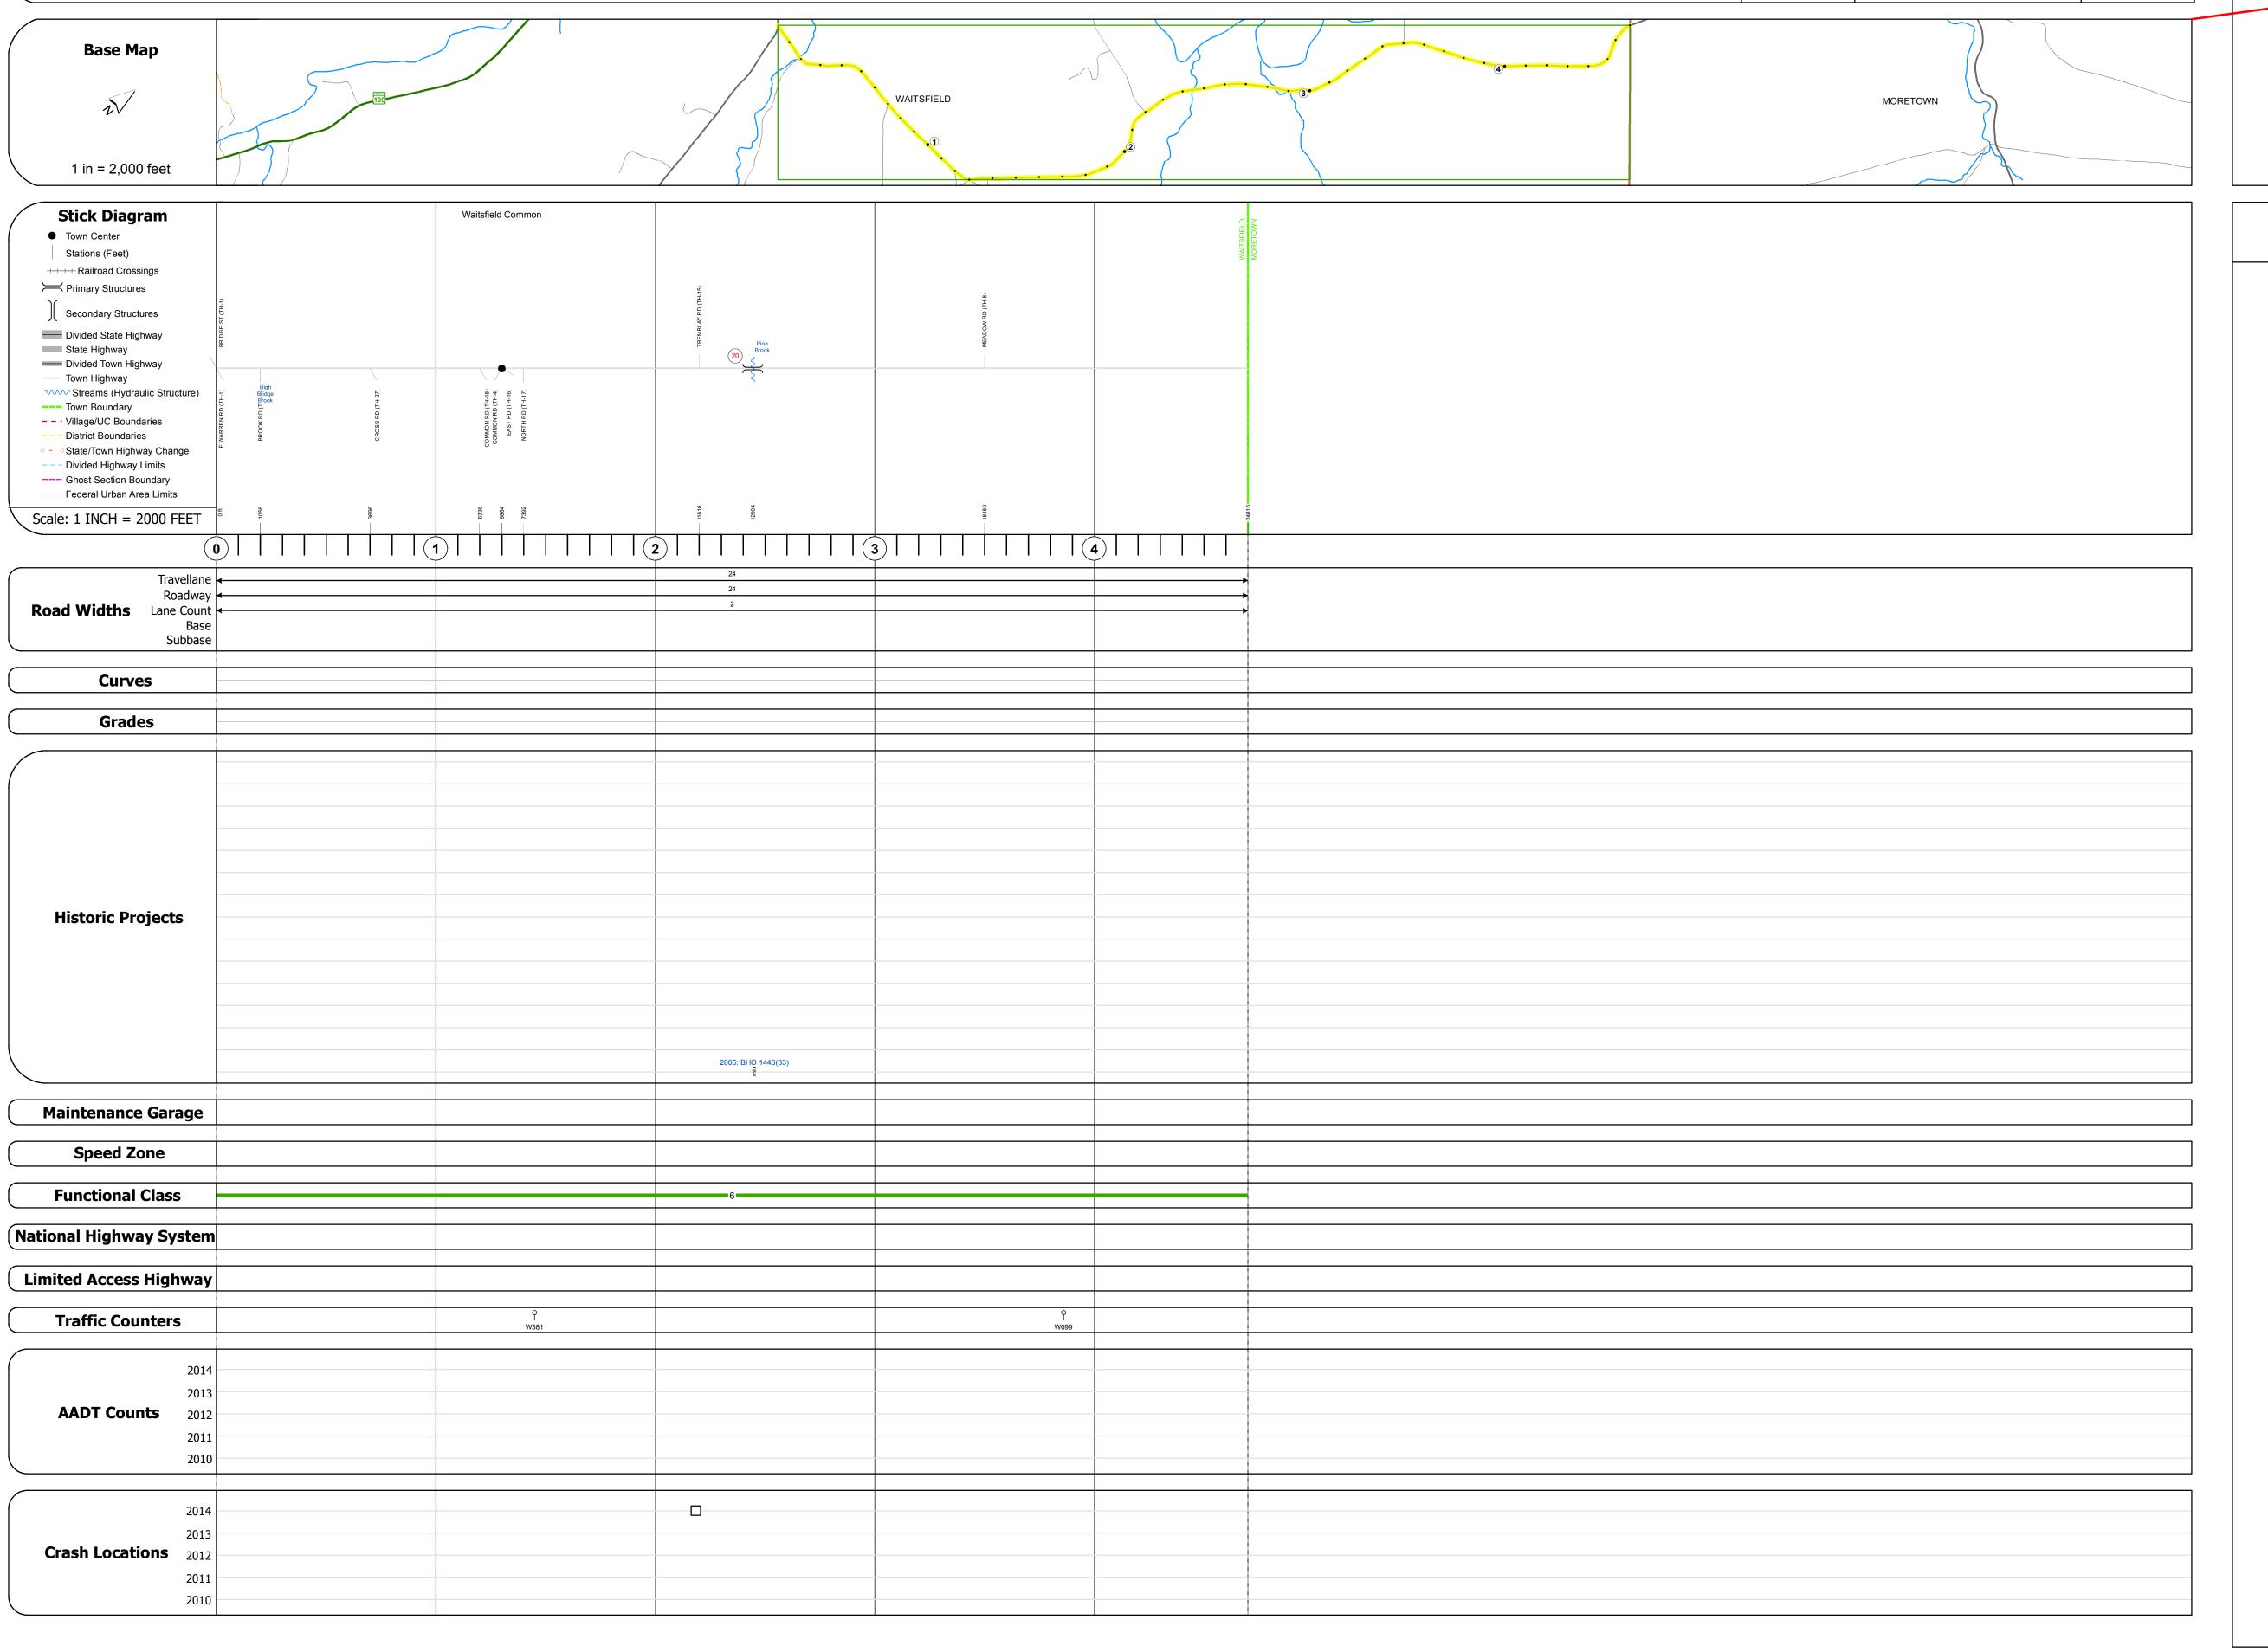

## **Route Log and Progress Chart**

Please Note: Errors and Omissions May Exist.
Contact the VTrans Mapping Section with questions or concerns.

DISTRICT

5

TOWN ROUTE

WAITSFIELD Min-0682

Bridge 20: Girder and floorbeam system - 1872 Structure No. 101216002012161

Bridge Type: STL BM/KING POST CB Features Intersected: PINE BROOK

Length: 52' Height: 9.58' Width: 13.5'

Weight Limit: 10 Facility Carried: C2003

Covered: PINE BROOK Surface: Timber

Maintenance/Ownership: Town

Min-0682

STRUCTURE DESCRIPTIONS

| Historic Projects                                                                 | Functional Class                                                                                                                                                                                                                                                                                                                                                                                                                                                                                                                                                                                                                                                                                                                                                                                                                                                                                                                                                                                                                                                                                                                                                                                                                                                                                                                                                                                                                                                                                                                                                                                                                                                                                                                                                                                                                                                                                                                                                                                                                                                                                                              | Curves             | Road Widths      | AADT                       | Mileage by Functional Class By Sheet | Mileage by Town By Sheet     |                            |          |            |                |              |
|-----------------------------------------------------------------------------------|-------------------------------------------------------------------------------------------------------------------------------------------------------------------------------------------------------------------------------------------------------------------------------------------------------------------------------------------------------------------------------------------------------------------------------------------------------------------------------------------------------------------------------------------------------------------------------------------------------------------------------------------------------------------------------------------------------------------------------------------------------------------------------------------------------------------------------------------------------------------------------------------------------------------------------------------------------------------------------------------------------------------------------------------------------------------------------------------------------------------------------------------------------------------------------------------------------------------------------------------------------------------------------------------------------------------------------------------------------------------------------------------------------------------------------------------------------------------------------------------------------------------------------------------------------------------------------------------------------------------------------------------------------------------------------------------------------------------------------------------------------------------------------------------------------------------------------------------------------------------------------------------------------------------------------------------------------------------------------------------------------------------------------------------------------------------------------------------------------------------------------|--------------------|------------------|----------------------------|--------------------------------------|------------------------------|----------------------------|----------|------------|----------------|--------------|
| Unknown Elituminous Concrete Surface Treated                                      | 1 - Interstate 3 - Principal 5 - Major<br>System Arterial Collector                                                                                                                                                                                                                                                                                                                                                                                                                                                                                                                                                                                                                                                                                                                                                                                                                                                                                                                                                                                                                                                                                                                                                                                                                                                                                                                                                                                                                                                                                                                                                                                                                                                                                                                                                                                                                                                                                                                                                                                                                                                           | (degrees)          | <b>←</b> (ft)    | (count)                    | 0682 6 - Minor Collector             | 4.700 WAITSFIELD - S06821216 | 4.7 of 4.7                 | DISTRICT | TOWN       | Date: 11/11/16 | ROUTE        |
| Retreatment Bituminous Macadam Gravel                                             | 2 - Other 4 - Minor 6 - Minor                                                                                                                                                                                                                                                                                                                                                                                                                                                                                                                                                                                                                                                                                                                                                                                                                                                                                                                                                                                                                                                                                                                                                                                                                                                                                                                                                                                                                                                                                                                                                                                                                                                                                                                                                                                                                                                                                                                                                                                                                                                                                                 | Right              |                  |                            |                                      |                              |                            | District | _          |                |              |
| Resurface Cold Plane and Plant Mix                                                | Freeways and Arterial Collector                                                                                                                                                                                                                                                                                                                                                                                                                                                                                                                                                                                                                                                                                                                                                                                                                                                                                                                                                                                                                                                                                                                                                                                                                                                                                                                                                                                                                                                                                                                                                                                                                                                                                                                                                                                                                                                                                                                                                                                                                                                                                               |                    |                  |                            |                                      |                              |                            |          |            |                | Min-0682     |
| Bituminous Mix Bituminous Concrete Reclaimed Base and                             | Expressways                                                                                                                                                                                                                                                                                                                                                                                                                                                                                                                                                                                                                                                                                                                                                                                                                                                                                                                                                                                                                                                                                                                                                                                                                                                                                                                                                                                                                                                                                                                                                                                                                                                                                                                                                                                                                                                                                                                                                                                                                                                                                                                   | Grades             | Traffic Counters | Crash Locations            |                                      |                              |                            |          |            | 1 of 1         | 1 1111 0002  |
| Skinny Mix Econcrete Eituminous Concrete                                          | Speed Zones                                                                                                                                                                                                                                                                                                                                                                                                                                                                                                                                                                                                                                                                                                                                                                                                                                                                                                                                                                                                                                                                                                                                                                                                                                                                                                                                                                                                                                                                                                                                                                                                                                                                                                                                                                                                                                                                                                                                                                                                                                                                                                                   | (percent) grade up | Υ                | Fatal Property Damage Only |                                      |                              |                            | _        | WAITSFIELD |                | ETE mileage: |
| Bituminous Seal  Gravel                                                           | SPEED | grade down         | (counter ID)     | Injury  Unknown Crash Type |                                      |                              |                            | ) 5      | WATISFIELD | TWN mileage:   | 0.0 to 4.7   |
| Indicated plans available - http://vtransmap01.aot.state.vt.us/rp/dpr/Dlwebstore/ | 25 30 35 40 45 50 55 60 65                                                                                                                                                                                                                                                                                                                                                                                                                                                                                                                                                                                                                                                                                                                                                                                                                                                                                                                                                                                                                                                                                                                                                                                                                                                                                                                                                                                                                                                                                                                                                                                                                                                                                                                                                                                                                                                                                                                                                                                                                                                                                                    |                    |                  |                            | Page Total N                         |                              | Page Total Mileage: 4.7 mi |          |            | 0.0 to 4.7     |              |