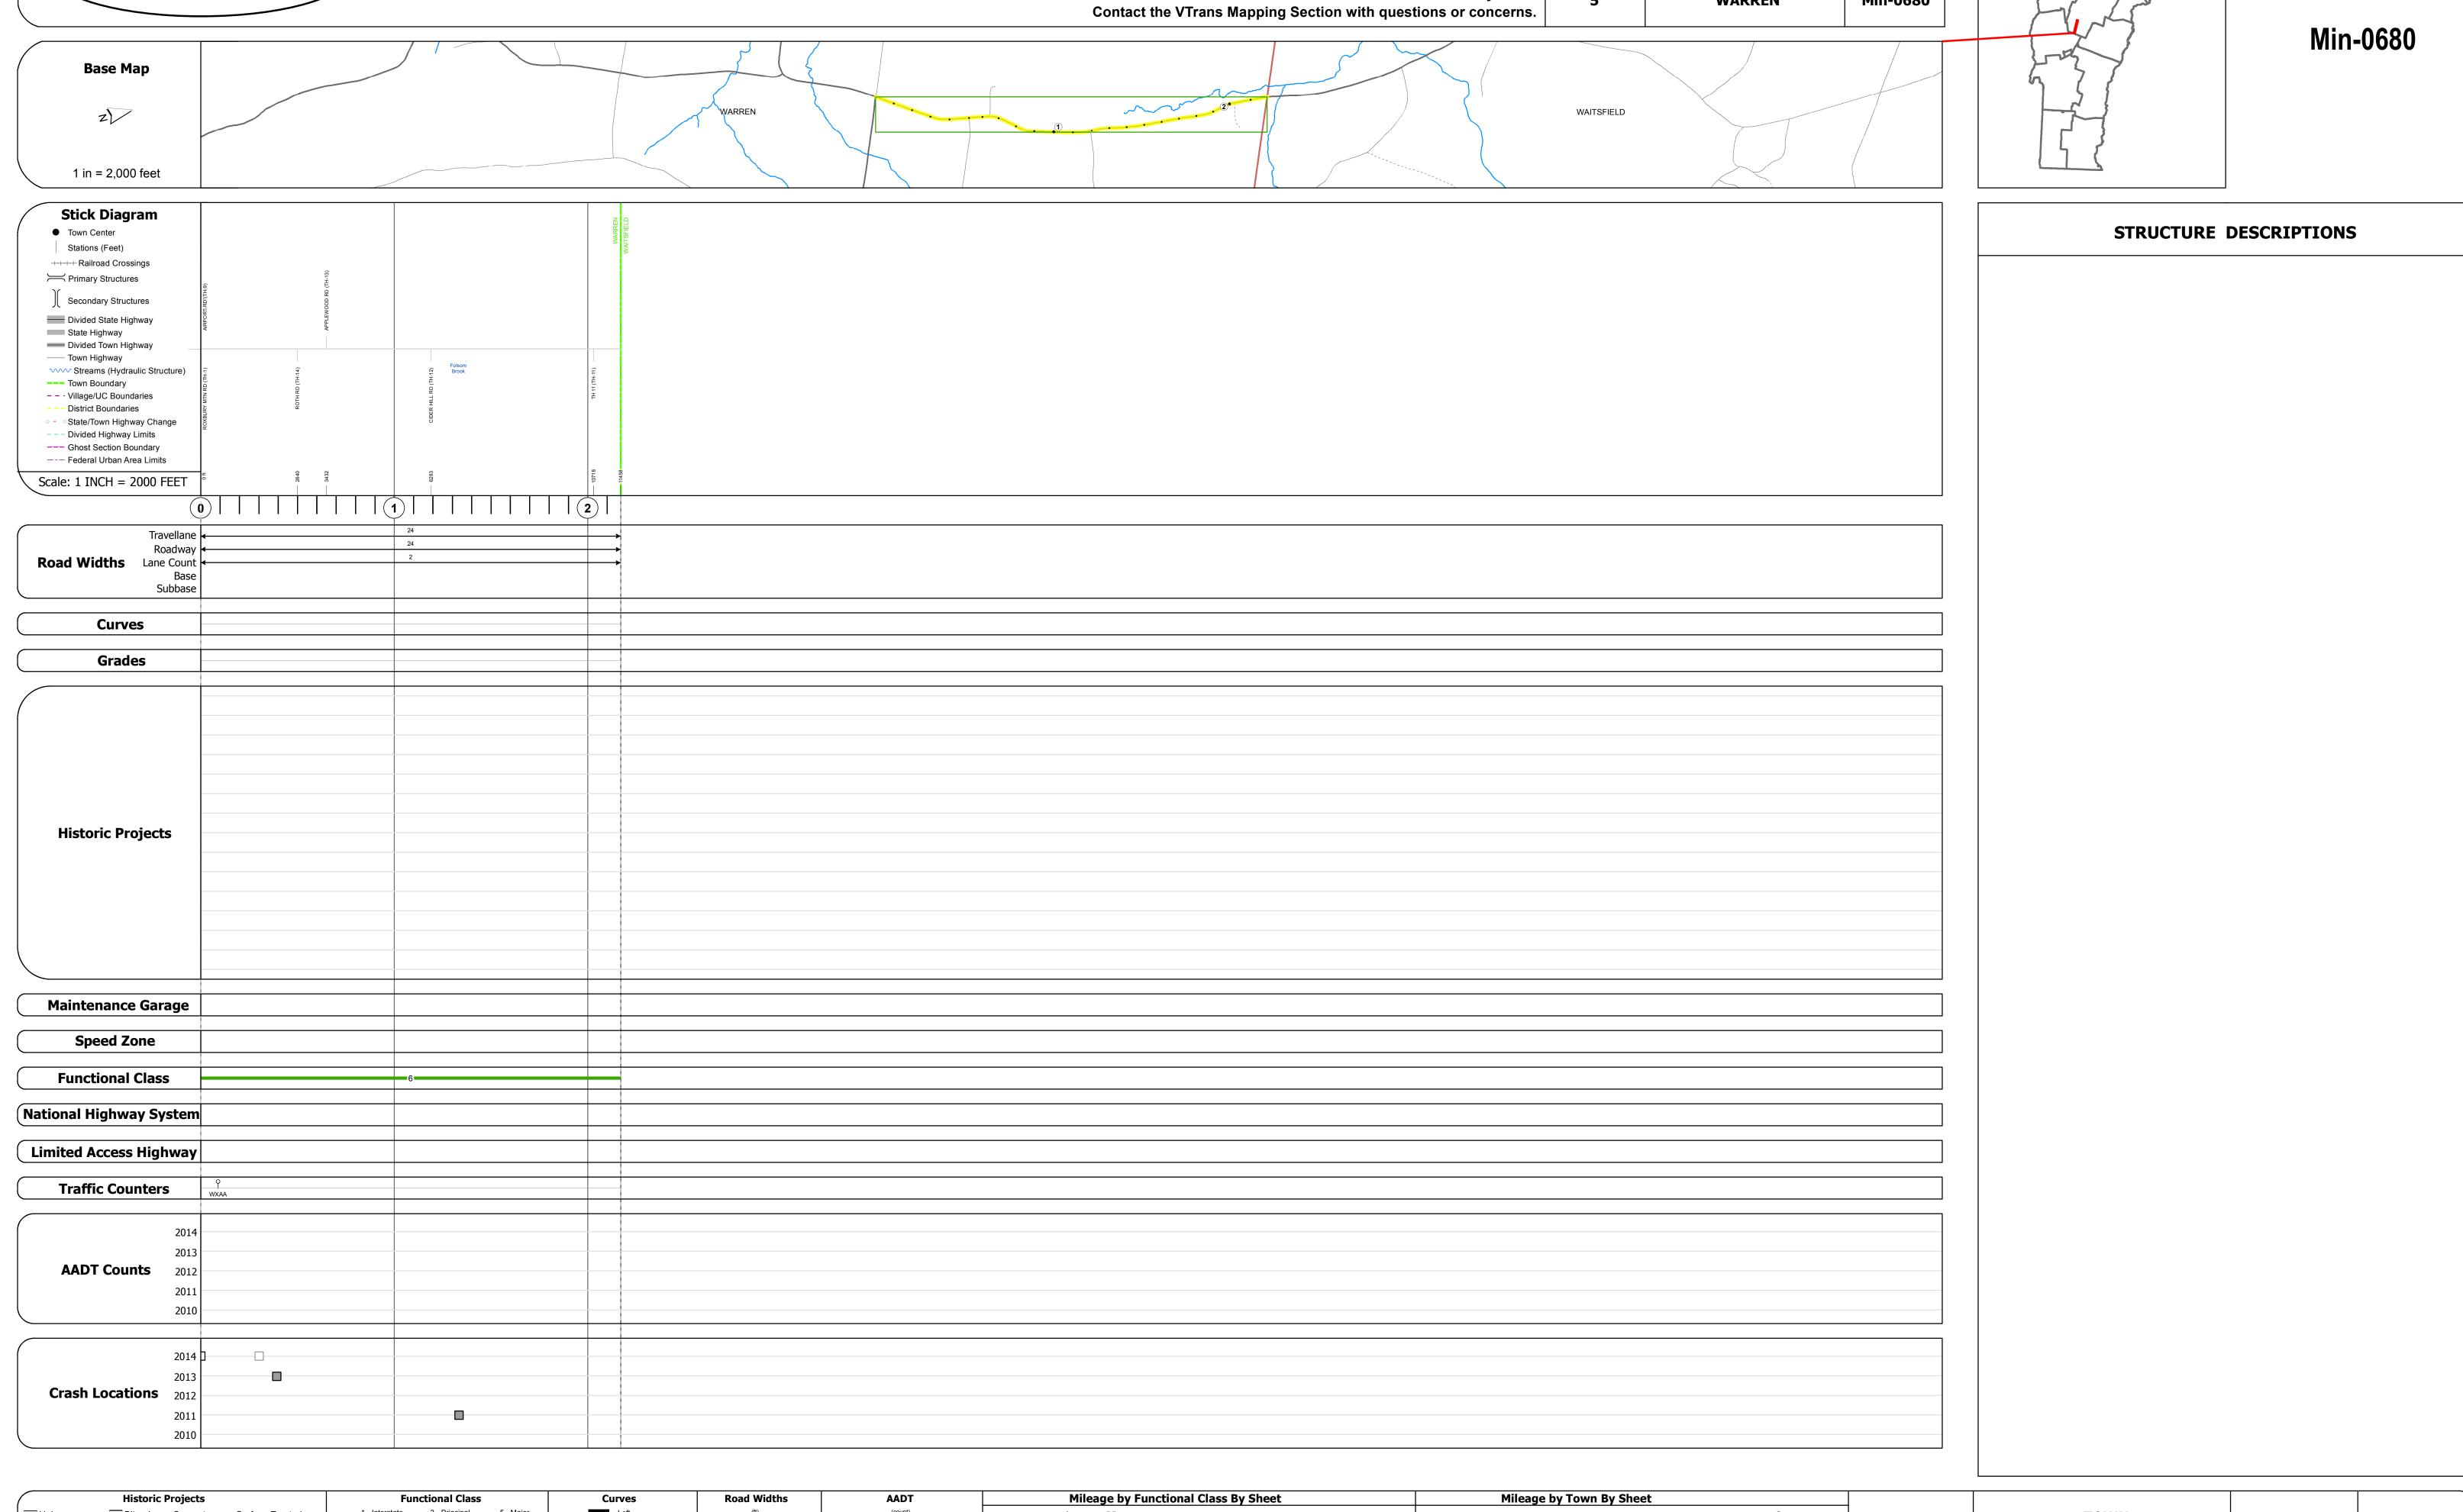

## **Route Log and Progress Chart**

**DRAFT** Please Note: Errors and Omissions May Exist.

**DISTRICT TOWN ROUTE** WARREN Min-0680

| Historic Projects                                                                 | Functional Class                                                                                                                                                                                                                                                                                                                                                                                                                                                                                                                                                                                                                                                                                                                                                                                                                                                                                                                                                                                                                                                                                                                                                                                                                                                                                                                                                                                                                                                                                                                                                                                                                                                                                                                                                                                                                                                                                                                                                                                                                                                                                                              | Curves             | Road Widths      | AADT                          | Mileage by Functional Class By Sheet |                     | Mileage by Town By Sheet |                             |          |        |                |              |
|-----------------------------------------------------------------------------------|-------------------------------------------------------------------------------------------------------------------------------------------------------------------------------------------------------------------------------------------------------------------------------------------------------------------------------------------------------------------------------------------------------------------------------------------------------------------------------------------------------------------------------------------------------------------------------------------------------------------------------------------------------------------------------------------------------------------------------------------------------------------------------------------------------------------------------------------------------------------------------------------------------------------------------------------------------------------------------------------------------------------------------------------------------------------------------------------------------------------------------------------------------------------------------------------------------------------------------------------------------------------------------------------------------------------------------------------------------------------------------------------------------------------------------------------------------------------------------------------------------------------------------------------------------------------------------------------------------------------------------------------------------------------------------------------------------------------------------------------------------------------------------------------------------------------------------------------------------------------------------------------------------------------------------------------------------------------------------------------------------------------------------------------------------------------------------------------------------------------------------|--------------------|------------------|-------------------------------|--------------------------------------|---------------------|--------------------------|-----------------------------|----------|--------|----------------|--------------|
| Unknown Eituminous Concrete Surface Treated                                       | 1 - Interstate 3 - Principal 5 - Major System Arterial Collector                                                                                                                                                                                                                                                                                                                                                                                                                                                                                                                                                                                                                                                                                                                                                                                                                                                                                                                                                                                                                                                                                                                                                                                                                                                                                                                                                                                                                                                                                                                                                                                                                                                                                                                                                                                                                                                                                                                                                                                                                                                              | (degrees) Left     | <b>←</b> (ft)    | (count)                       | 0680 6 - Minor Collector             | 2.170               | WARREN - S06801217       | 2.17 of 2.17                | DISTRICT | TOWN   | Date: 11/11/16 | ROUTE        |
| Retreatment Bituminous Macadam Gravel                                             | 2 - Other 4 - Minor 6 - Minor                                                                                                                                                                                                                                                                                                                                                                                                                                                                                                                                                                                                                                                                                                                                                                                                                                                                                                                                                                                                                                                                                                                                                                                                                                                                                                                                                                                                                                                                                                                                                                                                                                                                                                                                                                                                                                                                                                                                                                                                                                                                                                 | Right              |                  |                               |                                      |                     |                          |                             | DISTRICT |        |                | 1.00.1       |
| Resurface Cold Plane and Plant Mix                                                | Freeways and Arterial Collector                                                                                                                                                                                                                                                                                                                                                                                                                                                                                                                                                                                                                                                                                                                                                                                                                                                                                                                                                                                                                                                                                                                                                                                                                                                                                                                                                                                                                                                                                                                                                                                                                                                                                                                                                                                                                                                                                                                                                                                                                                                                                               |                    |                  |                               |                                      |                     |                          |                             |          |        |                | Min-0680     |
| Bituminous Mix Bituminous Concrete Reclaimed Base and                             | Expressways                                                                                                                                                                                                                                                                                                                                                                                                                                                                                                                                                                                                                                                                                                                                                                                                                                                                                                                                                                                                                                                                                                                                                                                                                                                                                                                                                                                                                                                                                                                                                                                                                                                                                                                                                                                                                                                                                                                                                                                                                                                                                                                   | Grades             | Traffic Counters | Crash Locations               |                                      |                     |                          |                             |          |        | 1 of 1         | 141111 0000  |
| Skinny Mix Concrete — Bituminous Concrete                                         | Speed Zones                                                                                                                                                                                                                                                                                                                                                                                                                                                                                                                                                                                                                                                                                                                                                                                                                                                                                                                                                                                                                                                                                                                                                                                                                                                                                                                                                                                                                                                                                                                                                                                                                                                                                                                                                                                                                                                                                                                                                                                                                                                                                                                   | grade up           | φ                | Fatal Property Damage Only    |                                      |                     |                          |                             | _        | WADDEN |                | ETE mileage: |
| Bituminous Seal  Gravel                                                           | SPEED | (percent) grade up | (counter ID)     | ■ Injury □ Unknown Crash Type |                                      |                     |                          |                             | 5        | WARREN | TWN mileage:   | 0.0 to 2.17  |
| Indicated plans available - http://vtransmap01.aot.state.vt.us/rp/dpr/Dlwebstore/ | 25 30 35 40 45 50 55 60 65                                                                                                                                                                                                                                                                                                                                                                                                                                                                                                                                                                                                                                                                                                                                                                                                                                                                                                                                                                                                                                                                                                                                                                                                                                                                                                                                                                                                                                                                                                                                                                                                                                                                                                                                                                                                                                                                                                                                                                                                                                                                                                    |                    |                  |                               | Page Tota                            | l Mileage: 2.170 mi |                          | Page Total Mileage: 2.17 mi |          |        | 0.0 to 2.17    |              |