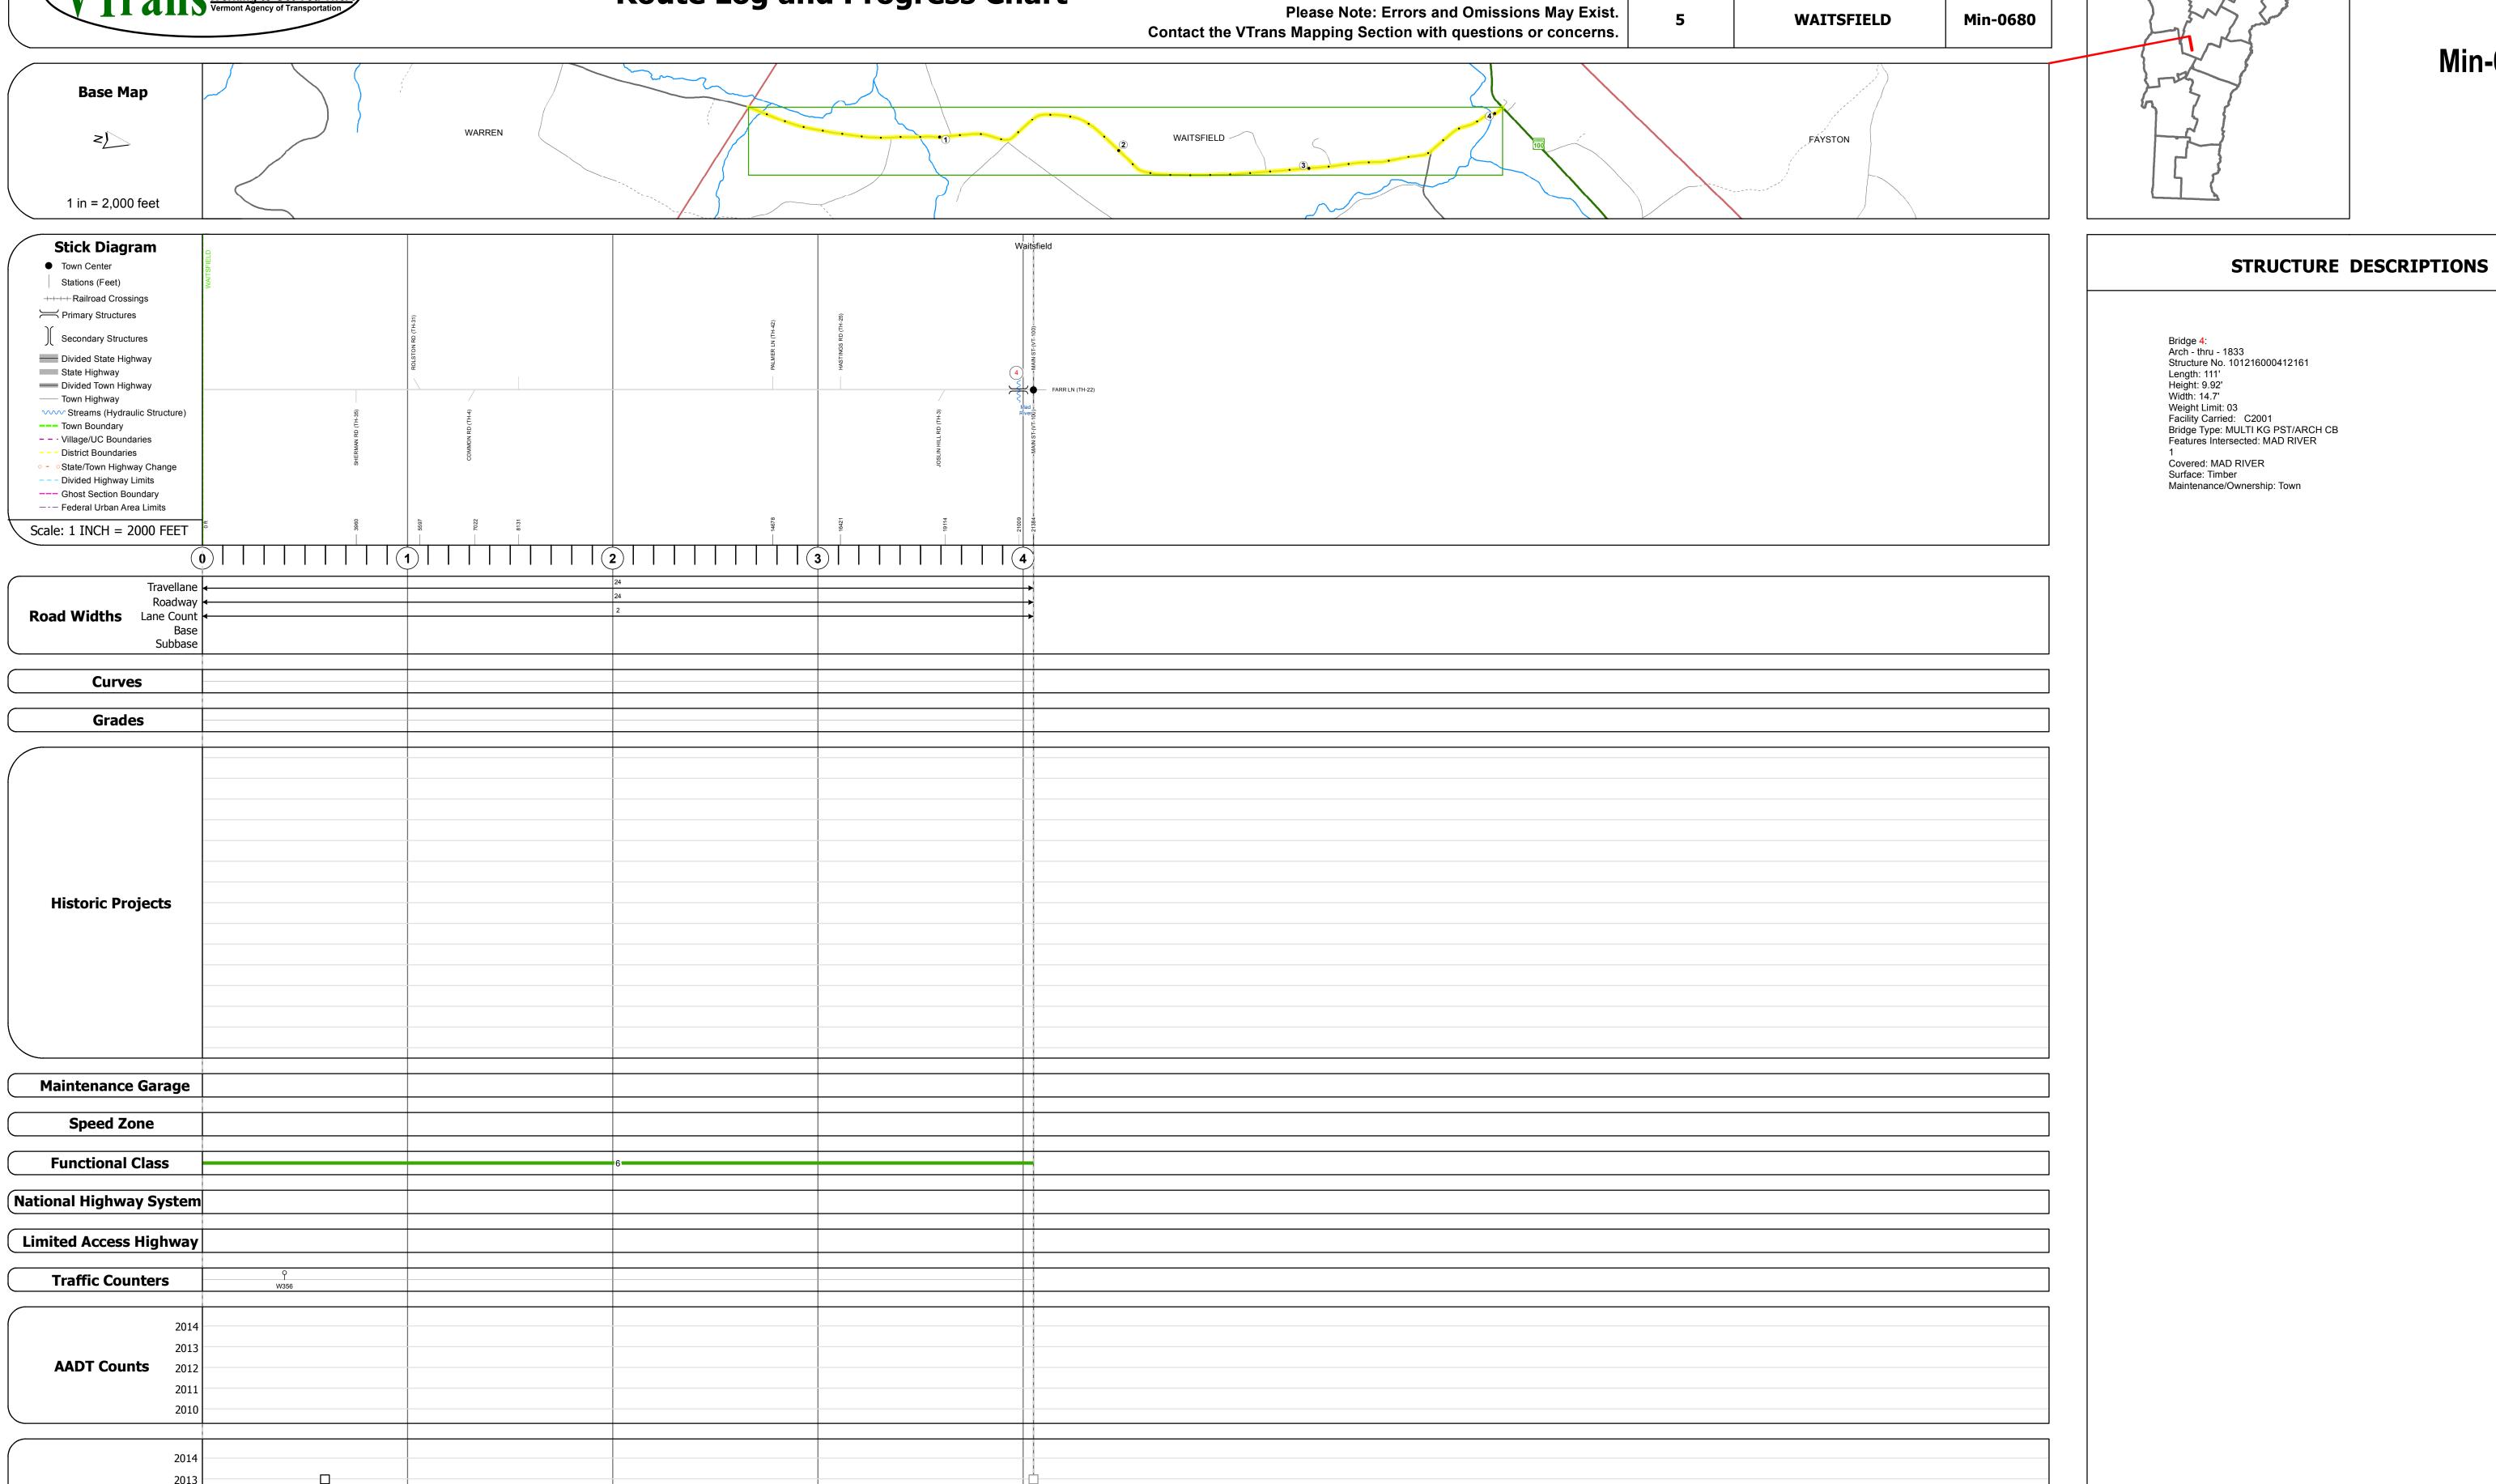

## **Route Log and Progress Chart**

**DISTRICT DRAFT** 

**TOWN ROUTE** 

Min-0680

| Historic Projects                                                                 | Functional Class                                            | Curves               | Road Widths      | AADT                          | Mileage by Functional Class By Sheet |                   | Mileage by Town By Sheet |                             |          |            |                |              |
|-----------------------------------------------------------------------------------|-------------------------------------------------------------|----------------------|------------------|-------------------------------|--------------------------------------|-------------------|--------------------------|-----------------------------|----------|------------|----------------|--------------|
| Unknown Elituminous Concrete Surface Treated                                      | 1 - Interstate 3 - Principal 5 - Major                      | (degrees) Left       | <b>←</b> (ft)    | (count)                       | 0680 6 - Minor Collector             | 4.050             | WAITSFIELD - S06801216   | 4.05 of 4.05                | DISTRICT | TOWN       | Date: 11/11/16 | ROUTE        |
| Retreatment Bituminous Macadam Gravel                                             | 2 - Other 4 - Minor 6 - Minor                               | ─ <b>───</b> ─ Right |                  |                               |                                      |                   |                          |                             | DISTRICT |            |                |              |
| Resurface Cold Plane and Plant Mix                                                | Freeways and Arterial Collector                             |                      |                  |                               |                                      |                   |                          |                             |          |            |                | Min-0680     |
| Bituminous Mix Bituminous Concrete Reclaimed Base and                             | Expressways                                                 | Grades               | Traffic Counters | Crash Locations               |                                      |                   |                          |                             |          |            | 1 of 1         | 14111-0000   |
| Skinny Mix — Concrete — Bituminous Concrete                                       | Speed Zones                                                 | grade up             | φ                | Fatal Property Damage Only    | ,                                    |                   |                          |                             | _        | WATTCELE   | 1 of 1         | ETE mileage: |
| Bituminous Seal Gravel                                                            | SPEED | (percent) grade down | (counter ID)     | ■ Injury □ Unknown Crash Type |                                      |                   |                          |                             | 5        | WAITSFIELD | TWN mileage:   | 2.17 to 6.22 |
| Indicated plans available - http://ytransmap01 act state vt.us/rp/dpr/Dlwebstore/ | 25 30 35 40 45 50 55 60 65                                  |                      |                  |                               | Page Tota                            | Mileage: 4.050 mi |                          | Page Total Mileage: 4.05 mi |          |            | 0.0 to 4.05    | /            |