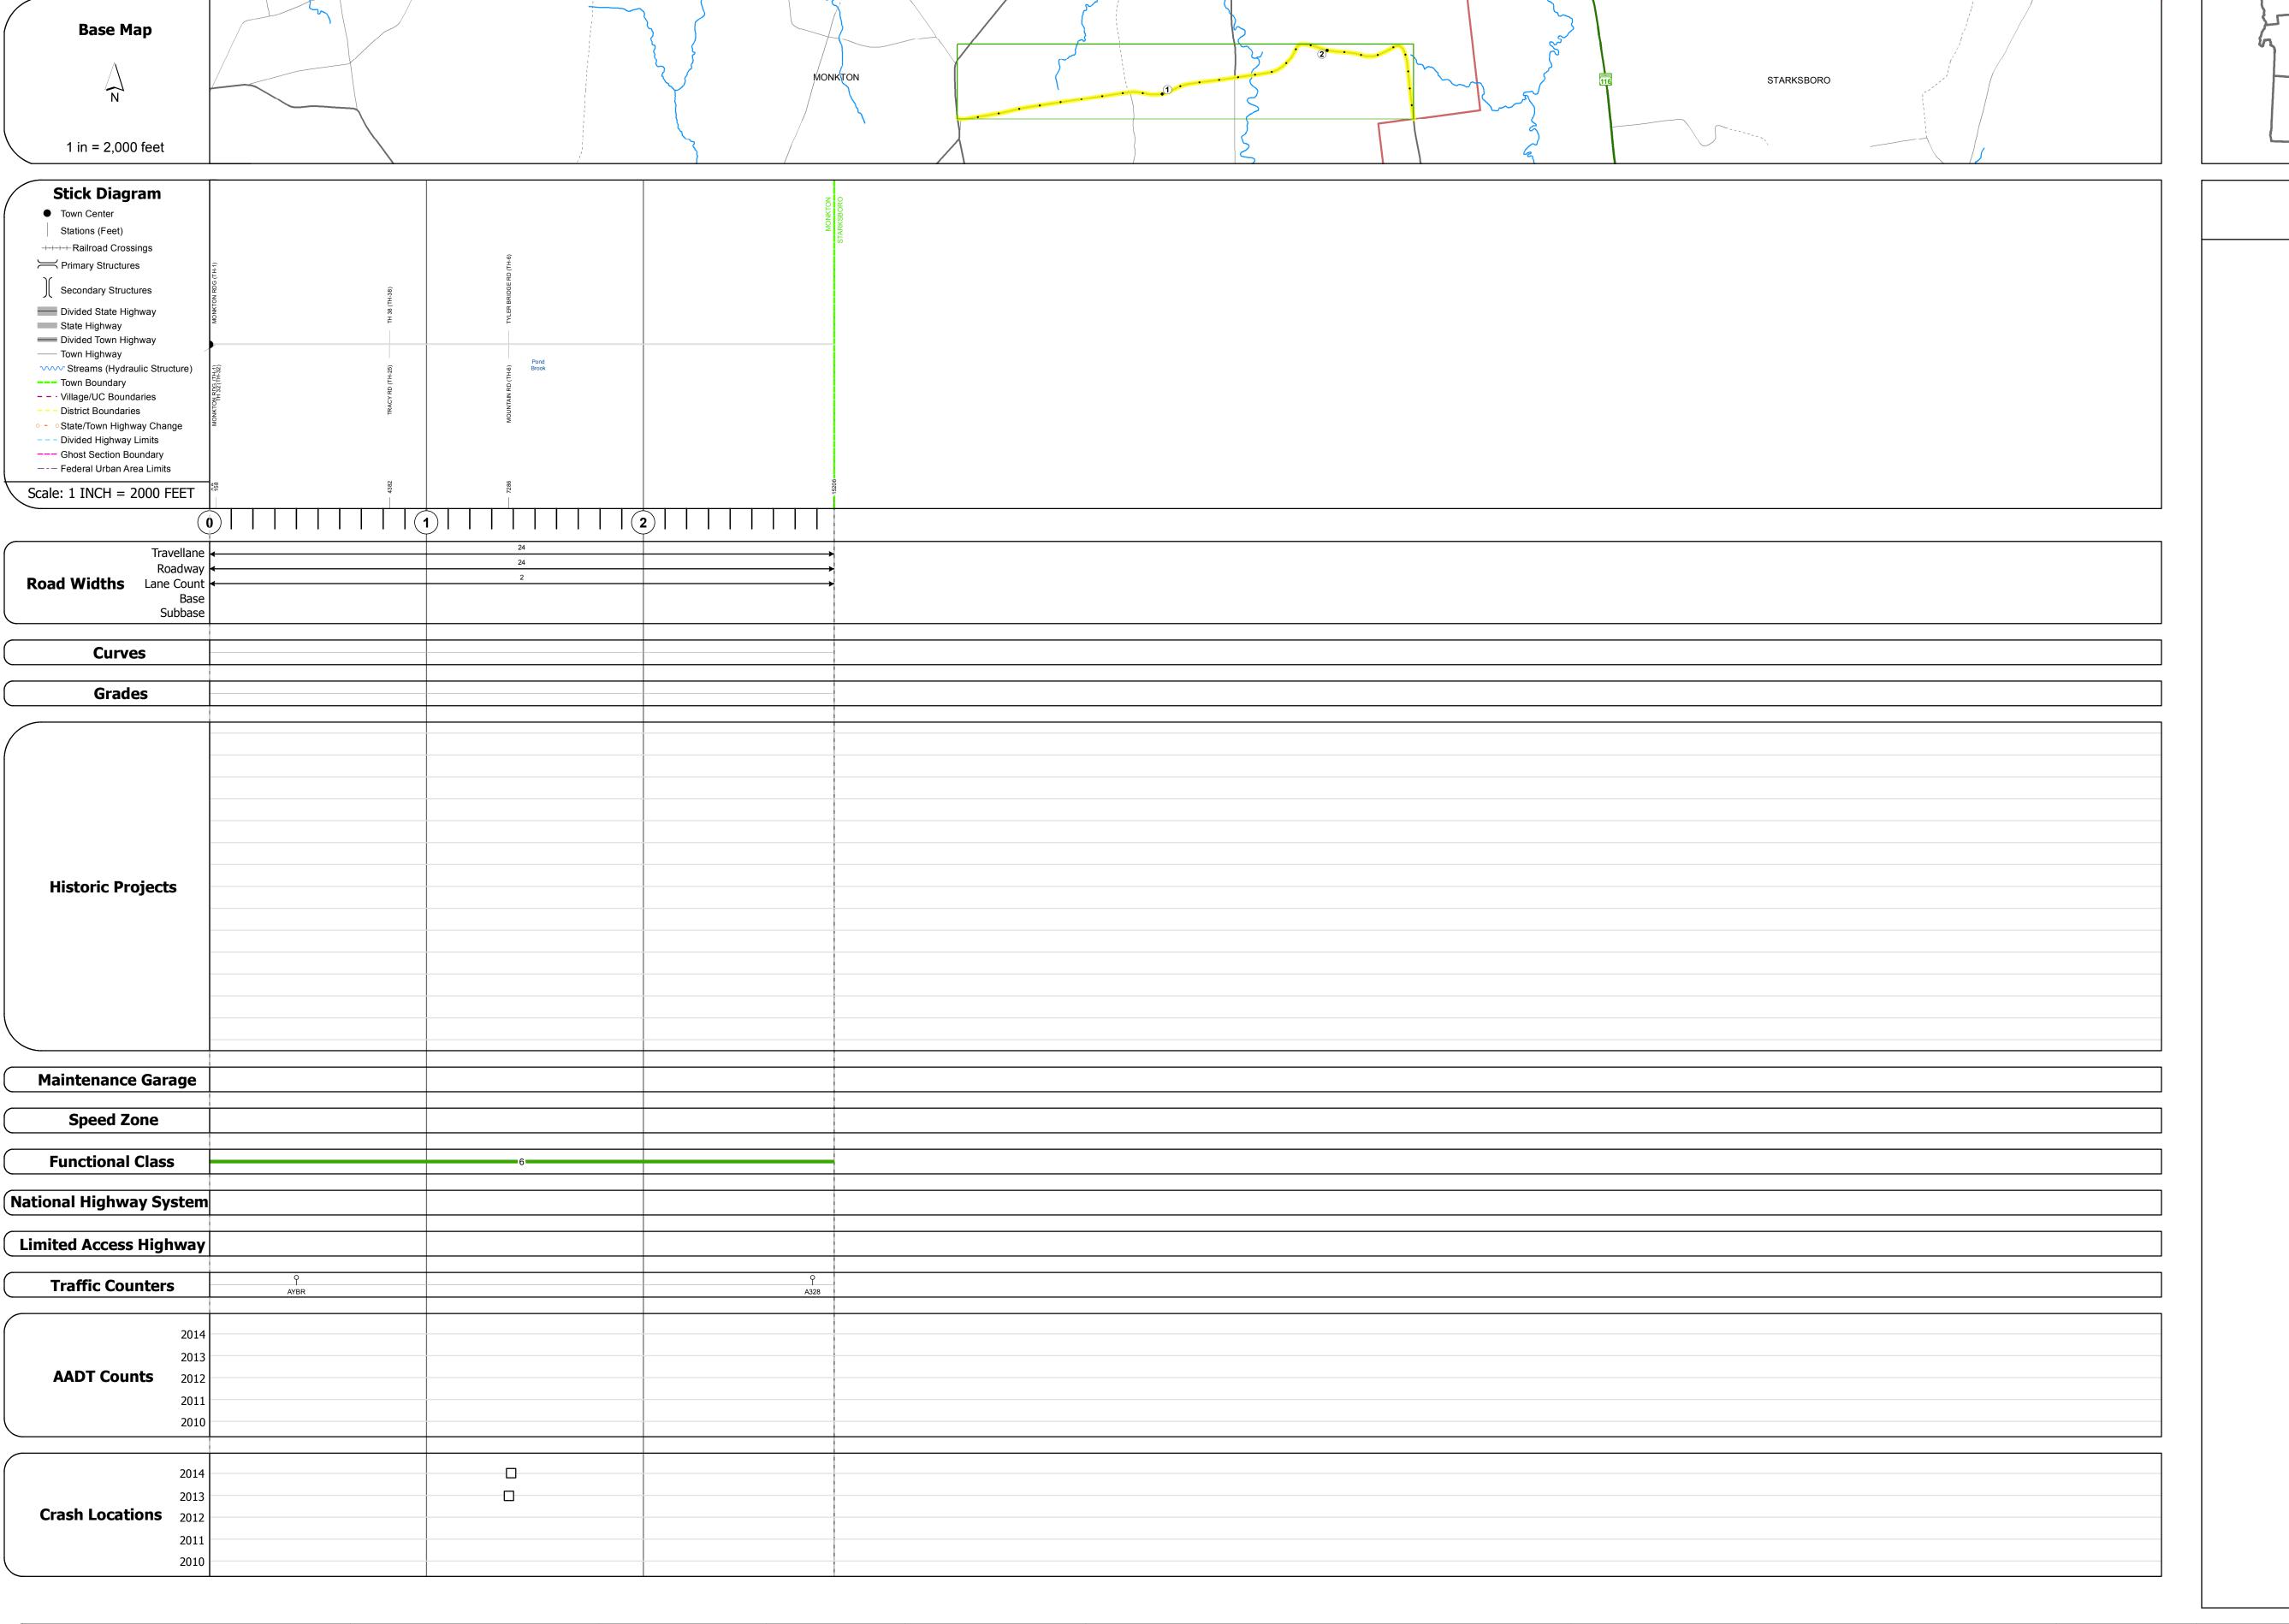

## **Route Log and Progress Chart**

**DISTRICT DRAFT** Please Note: Errors and Omissions May Exist.

Contact the VTrans Mapping Section with questions or concerns.

**TOWN ROUTE MONKTON** Min-0678

Min-0678

STRUCTURE DESCRIPTIONS

**Historic Projects** 

|                                                  | Curves             |
|--------------------------------------------------|--------------------|
| 5 - Major<br>Collector<br>6 - Minor<br>Collector | Left<br>Right      |
|                                                  | Grades             |
| SPFFD SPFFD                                      | (percent) grade up |

| Mileage by Functional Class By Sheet |                     |                     |       |
|--------------------------------------|---------------------|---------------------|-------|
| 0678                                 | 6 - Minor Collector |                     | 2.    |
|                                      |                     | Page Total Mileage: | 2.880 |

|        | Mileage by Town By Sheet |                             |  |
|--------|--------------------------|-----------------------------|--|
| 2.880  | MONKTON - S06780112      | 2.88 of 2.88                |  |
|        |                          |                             |  |
|        |                          |                             |  |
| 880 mi |                          | Page Total Mileage: 2.88 mi |  |

**ROUTE** 

Min-0678

ETE mileage: 0.0 to 2.88