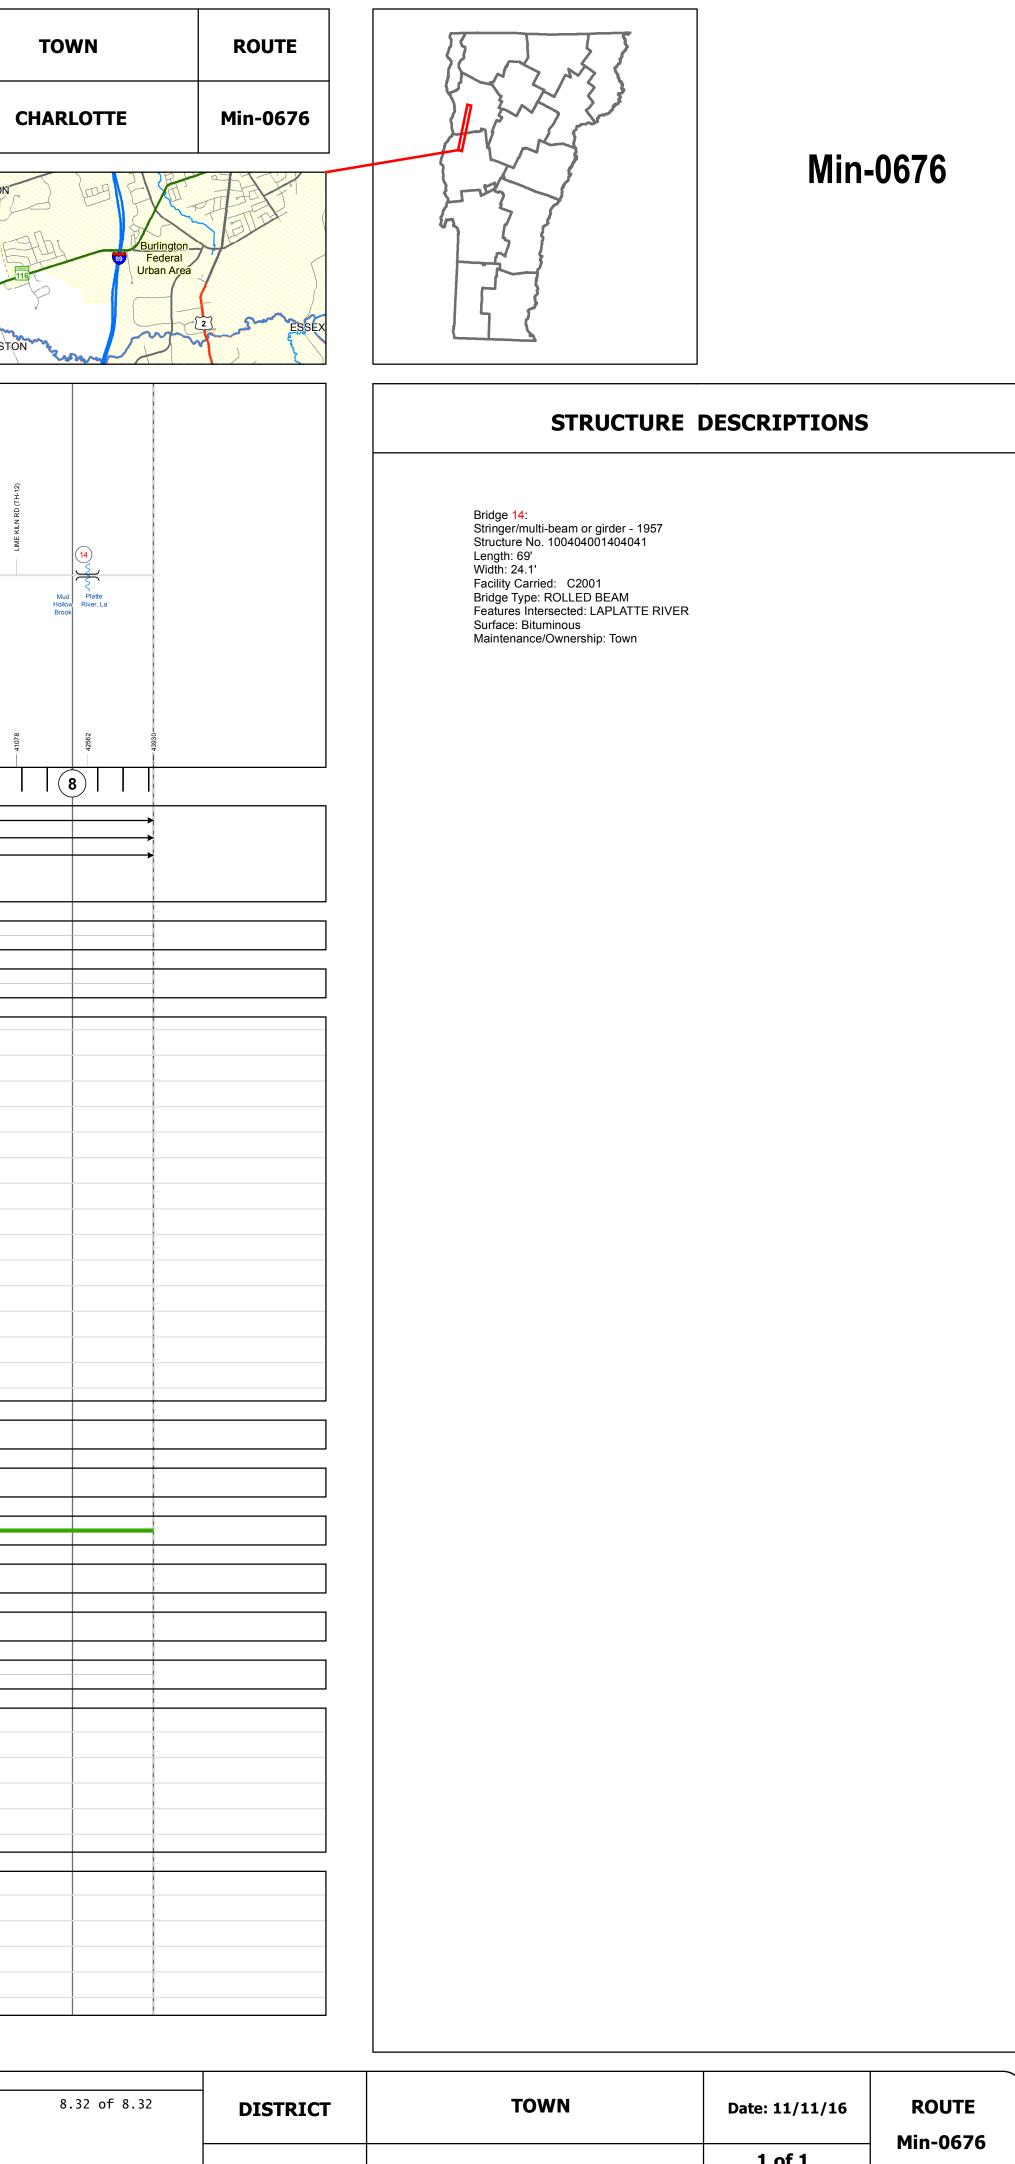

## DISTRICT DRAFT

Please Note: Errors and Omissions May Exist. Contact the VTrans Mapping Section with questions or concerns.

|   |                                                    | Contact th         | e VTrans Mapping Section w                     | ith questions or concerns. | 5                      |                      |
|---|----------------------------------------------------|--------------------|------------------------------------------------|----------------------------|------------------------|----------------------|
|   | CHARLOTTE<br>1<br>1<br>1<br>1<br>2<br>MONKTON<br>3 |                    | 70 Minesburge                                  | SHELBURNE                  |                        | SOUTH<br>BURLINGTON  |
|   | ASHE RD (TH-28)<br>BINGHAM BROOK RD (TH-26)        |                    | East Charlotte                                 |                            |                        | LIME KILN RD (TH-12) |
|   |                                                    | PRINDLE RD (TH-24) | JACKSON HILL RD (TH-45)<br>HINESBURG RD (TH-2) | CARPENTER RD (TH-14)       | Mud<br>Hollow<br>Brook |                      |
| 3 |                                                    |                    | <b>5</b>                                       | 6                          | 7)                     | 410078               |
|   |                                                    | 2                  |                                                |                            |                        |                      |
|   |                                                    |                    |                                                |                            |                        |                      |
|   |                                                    |                    |                                                |                            |                        |                      |
|   |                                                    |                    |                                                |                            |                        |                      |
|   |                                                    |                    |                                                |                            |                        |                      |
|   |                                                    |                    |                                                |                            |                        |                      |
|   |                                                    |                    |                                                |                            |                        |                      |
|   |                                                    | 6                  |                                                |                            |                        |                      |
|   |                                                    |                    |                                                |                            |                        |                      |
|   |                                                    |                    |                                                |                            | φ                      |                      |
|   |                                                    |                    |                                                |                            | 2367                   |                      |
|   |                                                    |                    |                                                |                            |                        |                      |
|   |                                                    |                    |                                                |                            |                        |                      |
|   |                                                    |                    |                                                |                            |                        |                      |
|   |                                                    |                    |                                                |                            |                        |                      |
|   |                                                    |                    |                                                |                            |                        |                      |
|   |                                                    |                    |                                                |                            |                        |                      |
|   |                                                    |                    |                                                |                            |                        |                      |

Page Total Mileage: 8.32 mi

5

1 of 1 TWN mileage: 0.0 to 8.32 ETE mileage: 0.45 to 8.77