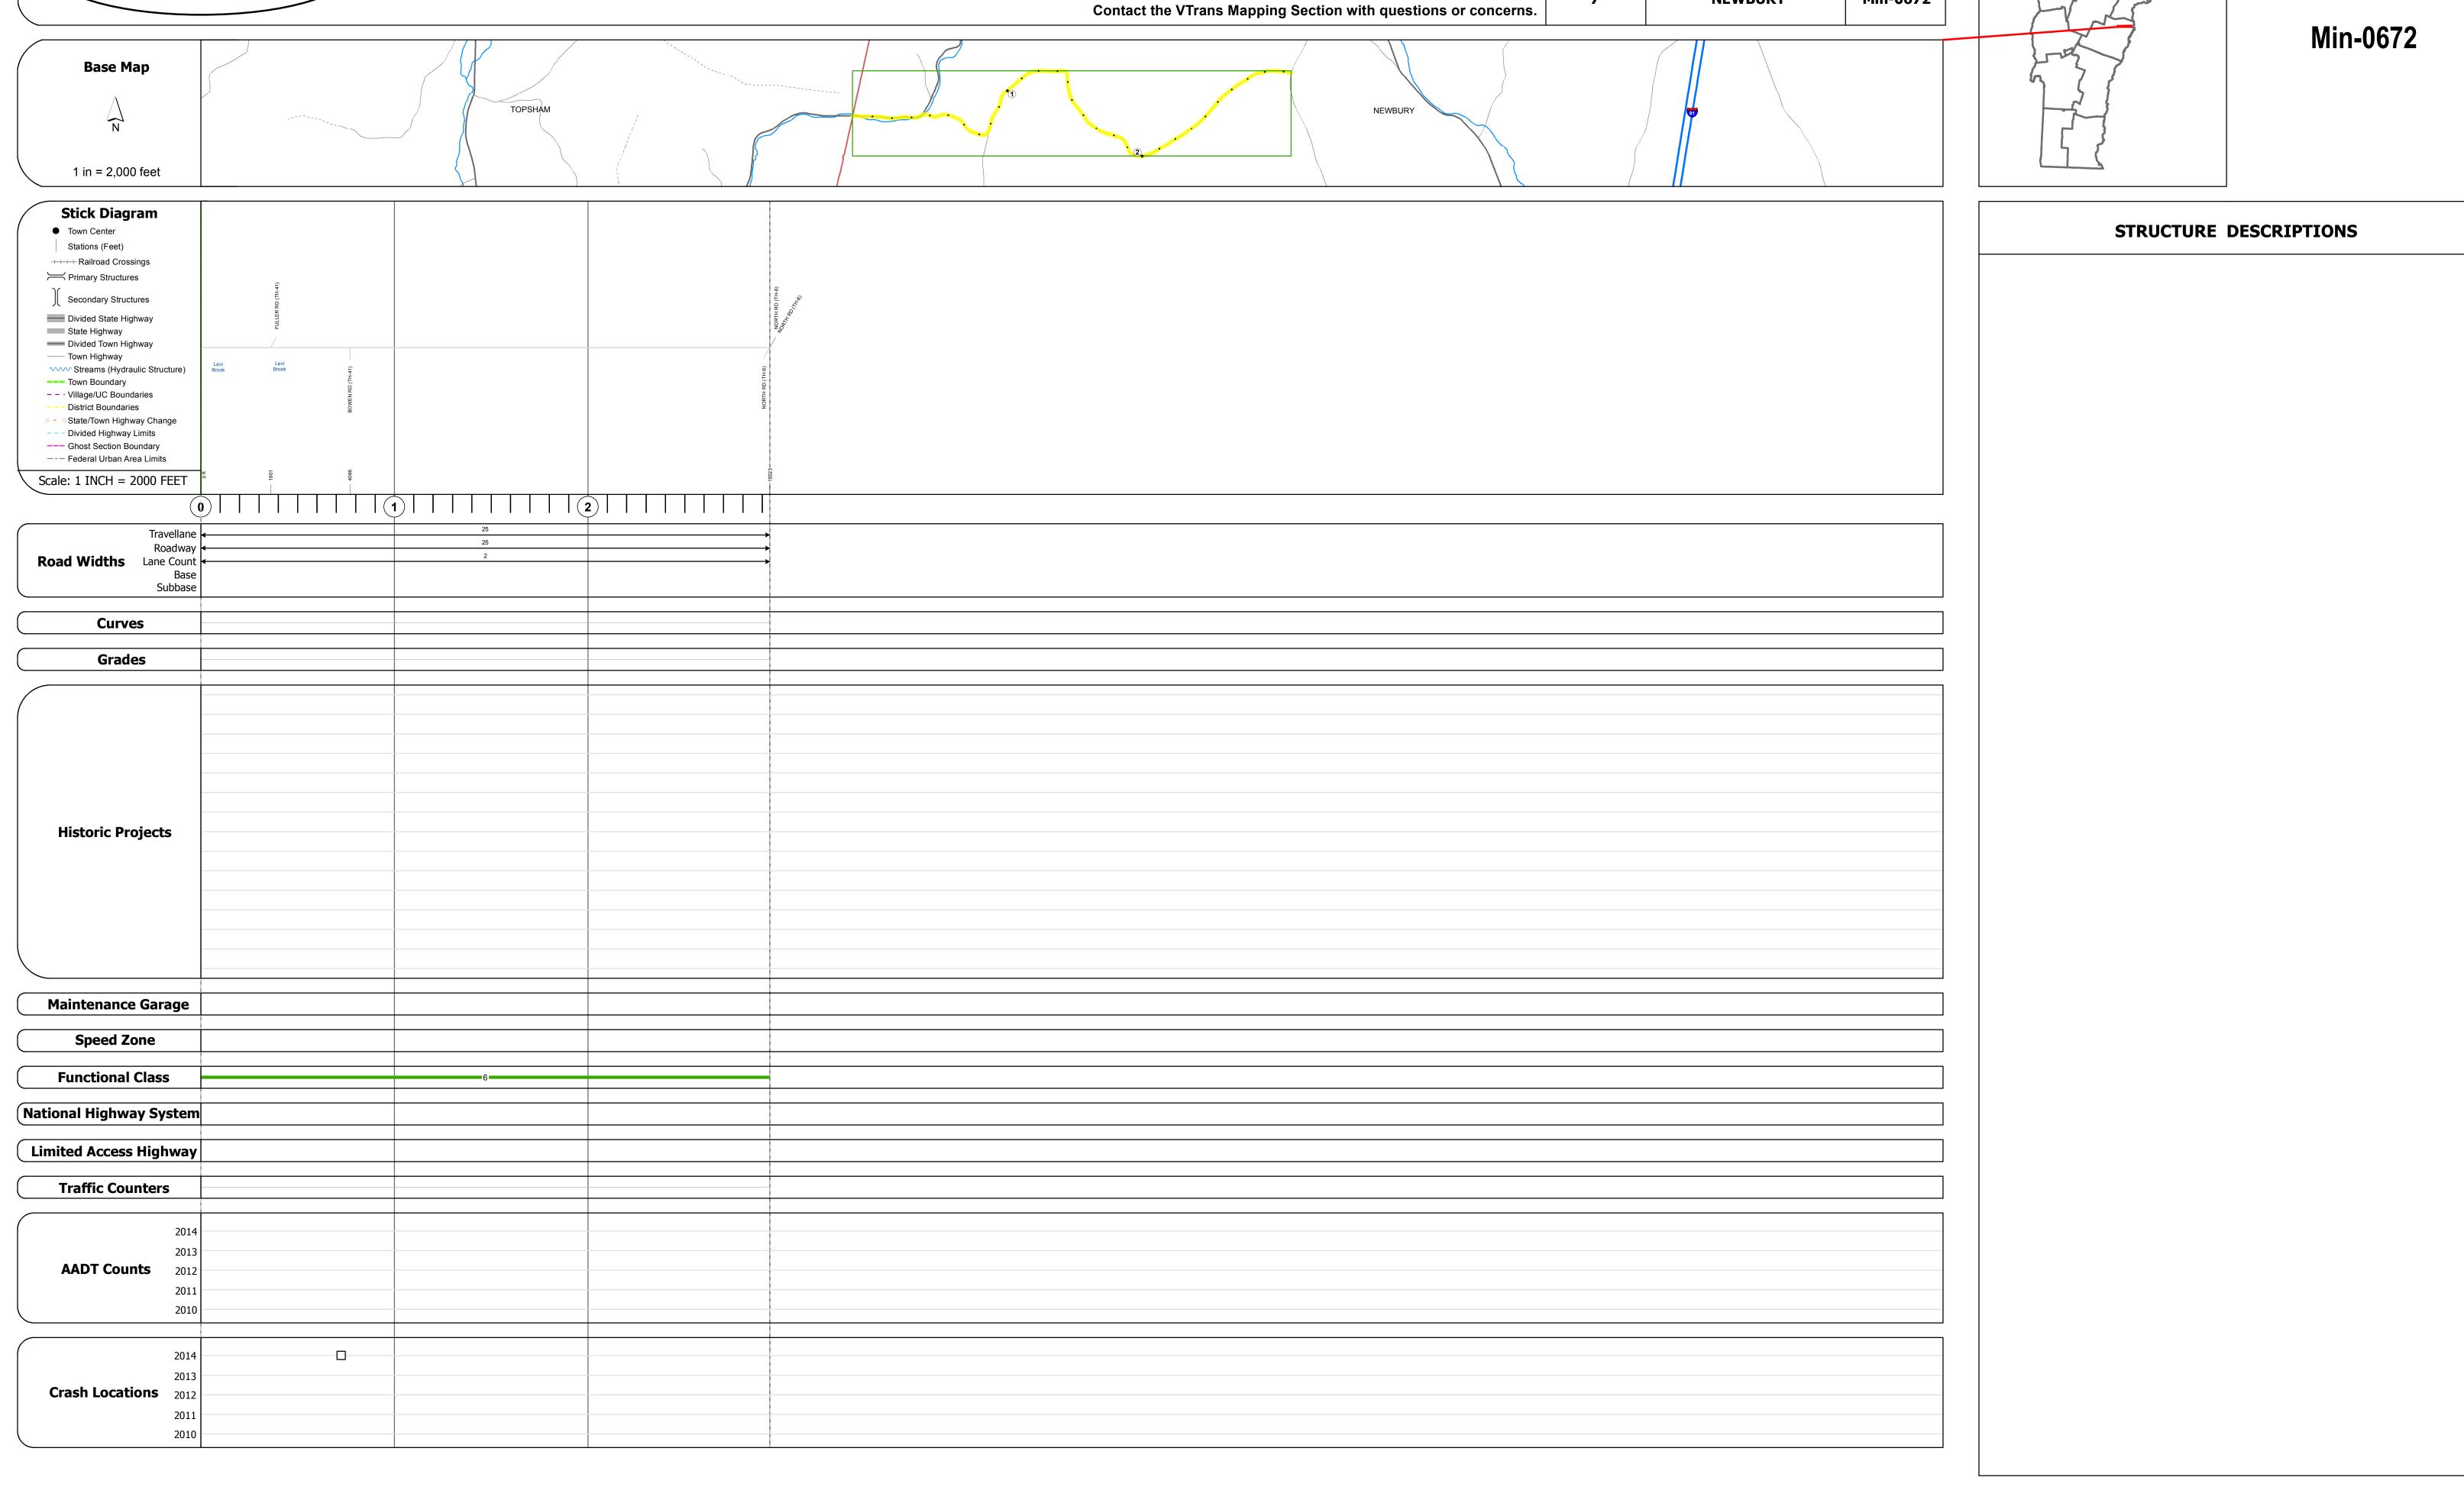

## **Route Log and Progress Chart**

**DISTRICT TOWN DRAFT** Please Note: Errors and Omissions May Exist.

| Historic                                | ric Projects                                   | Functional Class                                                                                                                                                                                                                                                                                                                                                                                                                                                                                                                                                                                                                                                                                                                                                                                                                                                                                                                                                                                                                                                                                                                                                                                                                                                                                                                                                                                                                                                                                                                                                                                                                                                                                                                                                                                                                                                                                                                                                                                                                                                                                                              | Curves              | Road Widths      | AADT                       | Mileage by Functional Class By Sheet | M                    | lileage by Town By Sheet    |          |         |                |              |
|-----------------------------------------|------------------------------------------------|-------------------------------------------------------------------------------------------------------------------------------------------------------------------------------------------------------------------------------------------------------------------------------------------------------------------------------------------------------------------------------------------------------------------------------------------------------------------------------------------------------------------------------------------------------------------------------------------------------------------------------------------------------------------------------------------------------------------------------------------------------------------------------------------------------------------------------------------------------------------------------------------------------------------------------------------------------------------------------------------------------------------------------------------------------------------------------------------------------------------------------------------------------------------------------------------------------------------------------------------------------------------------------------------------------------------------------------------------------------------------------------------------------------------------------------------------------------------------------------------------------------------------------------------------------------------------------------------------------------------------------------------------------------------------------------------------------------------------------------------------------------------------------------------------------------------------------------------------------------------------------------------------------------------------------------------------------------------------------------------------------------------------------------------------------------------------------------------------------------------------------|---------------------|------------------|----------------------------|--------------------------------------|----------------------|-----------------------------|----------|---------|----------------|--------------|
| Unknown Esitumino                       |                                                | 1 - Interstate 3 - Principal 5 - Major Collector                                                                                                                                                                                                                                                                                                                                                                                                                                                                                                                                                                                                                                                                                                                                                                                                                                                                                                                                                                                                                                                                                                                                                                                                                                                                                                                                                                                                                                                                                                                                                                                                                                                                                                                                                                                                                                                                                                                                                                                                                                                                              | (degrees)           | <b>←</b> (ft)    |                            | 0672 6 - Minor Collector             | 2.940 NEWBURY - S067 | 2.94 of 2.94                | DISTRICT | TOWN    | Date: 11/11/16 | ROUTE        |
| Retreatment E Bitumino                  | nous Macadam Graver                            | 2 - Other 4 - Minor 6 - Minor                                                                                                                                                                                                                                                                                                                                                                                                                                                                                                                                                                                                                                                                                                                                                                                                                                                                                                                                                                                                                                                                                                                                                                                                                                                                                                                                                                                                                                                                                                                                                                                                                                                                                                                                                                                                                                                                                                                                                                                                                                                                                                 | Right               |                  |                            |                                      |                      |                             |          |         |                |              |
| Resurface Cold Plar                     | Plane and Plant Mix                            | Freeways and Arterial Collector                                                                                                                                                                                                                                                                                                                                                                                                                                                                                                                                                                                                                                                                                                                                                                                                                                                                                                                                                                                                                                                                                                                                                                                                                                                                                                                                                                                                                                                                                                                                                                                                                                                                                                                                                                                                                                                                                                                                                                                                                                                                                               |                     |                  |                            |                                      |                      |                             |          |         |                | Min-0672     |
| Bituminous Mix Bituminou                | nous Concrete Reclaimed Base and               | Expressways                                                                                                                                                                                                                                                                                                                                                                                                                                                                                                                                                                                                                                                                                                                                                                                                                                                                                                                                                                                                                                                                                                                                                                                                                                                                                                                                                                                                                                                                                                                                                                                                                                                                                                                                                                                                                                                                                                                                                                                                                                                                                                                   | Grades              | Traffic Counters | Crash Locations            |                                      |                      |                             |          |         | 1 of 1         | 11111 0072   |
| Skinny Mix Concrete                     | ete — Bituminous Concrete                      | Speed Zones                                                                                                                                                                                                                                                                                                                                                                                                                                                                                                                                                                                                                                                                                                                                                                                                                                                                                                                                                                                                                                                                                                                                                                                                                                                                                                                                                                                                                                                                                                                                                                                                                                                                                                                                                                                                                                                                                                                                                                                                                                                                                                                   | grade up            | ٩                | Fatal Property Damage Only |                                      |                      |                             | _        | NEWBURY |                | ETE mileage: |
| Bituminous Seal  Gravel                 | I                                              | SPEED | grade up grade down | (counter ID)     | Injury Unknown Crash Type  |                                      |                      |                             | /        | NEWBORT | TWN mileage:   | 2.09 to 5.03 |
| Indicated plans available - http://vtra | vtransmap01.aot.state.vt.us/rp/dpr/Dlwebstore/ | 25 30 35 40 45 50 55 60 65                                                                                                                                                                                                                                                                                                                                                                                                                                                                                                                                                                                                                                                                                                                                                                                                                                                                                                                                                                                                                                                                                                                                                                                                                                                                                                                                                                                                                                                                                                                                                                                                                                                                                                                                                                                                                                                                                                                                                                                                                                                                                                    |                     |                  |                            | Page Total M                         | ileage: 2.940 mi     | Page Total Mileage: 2.94 mi |          |         | 0.0 to 2.94    |              |