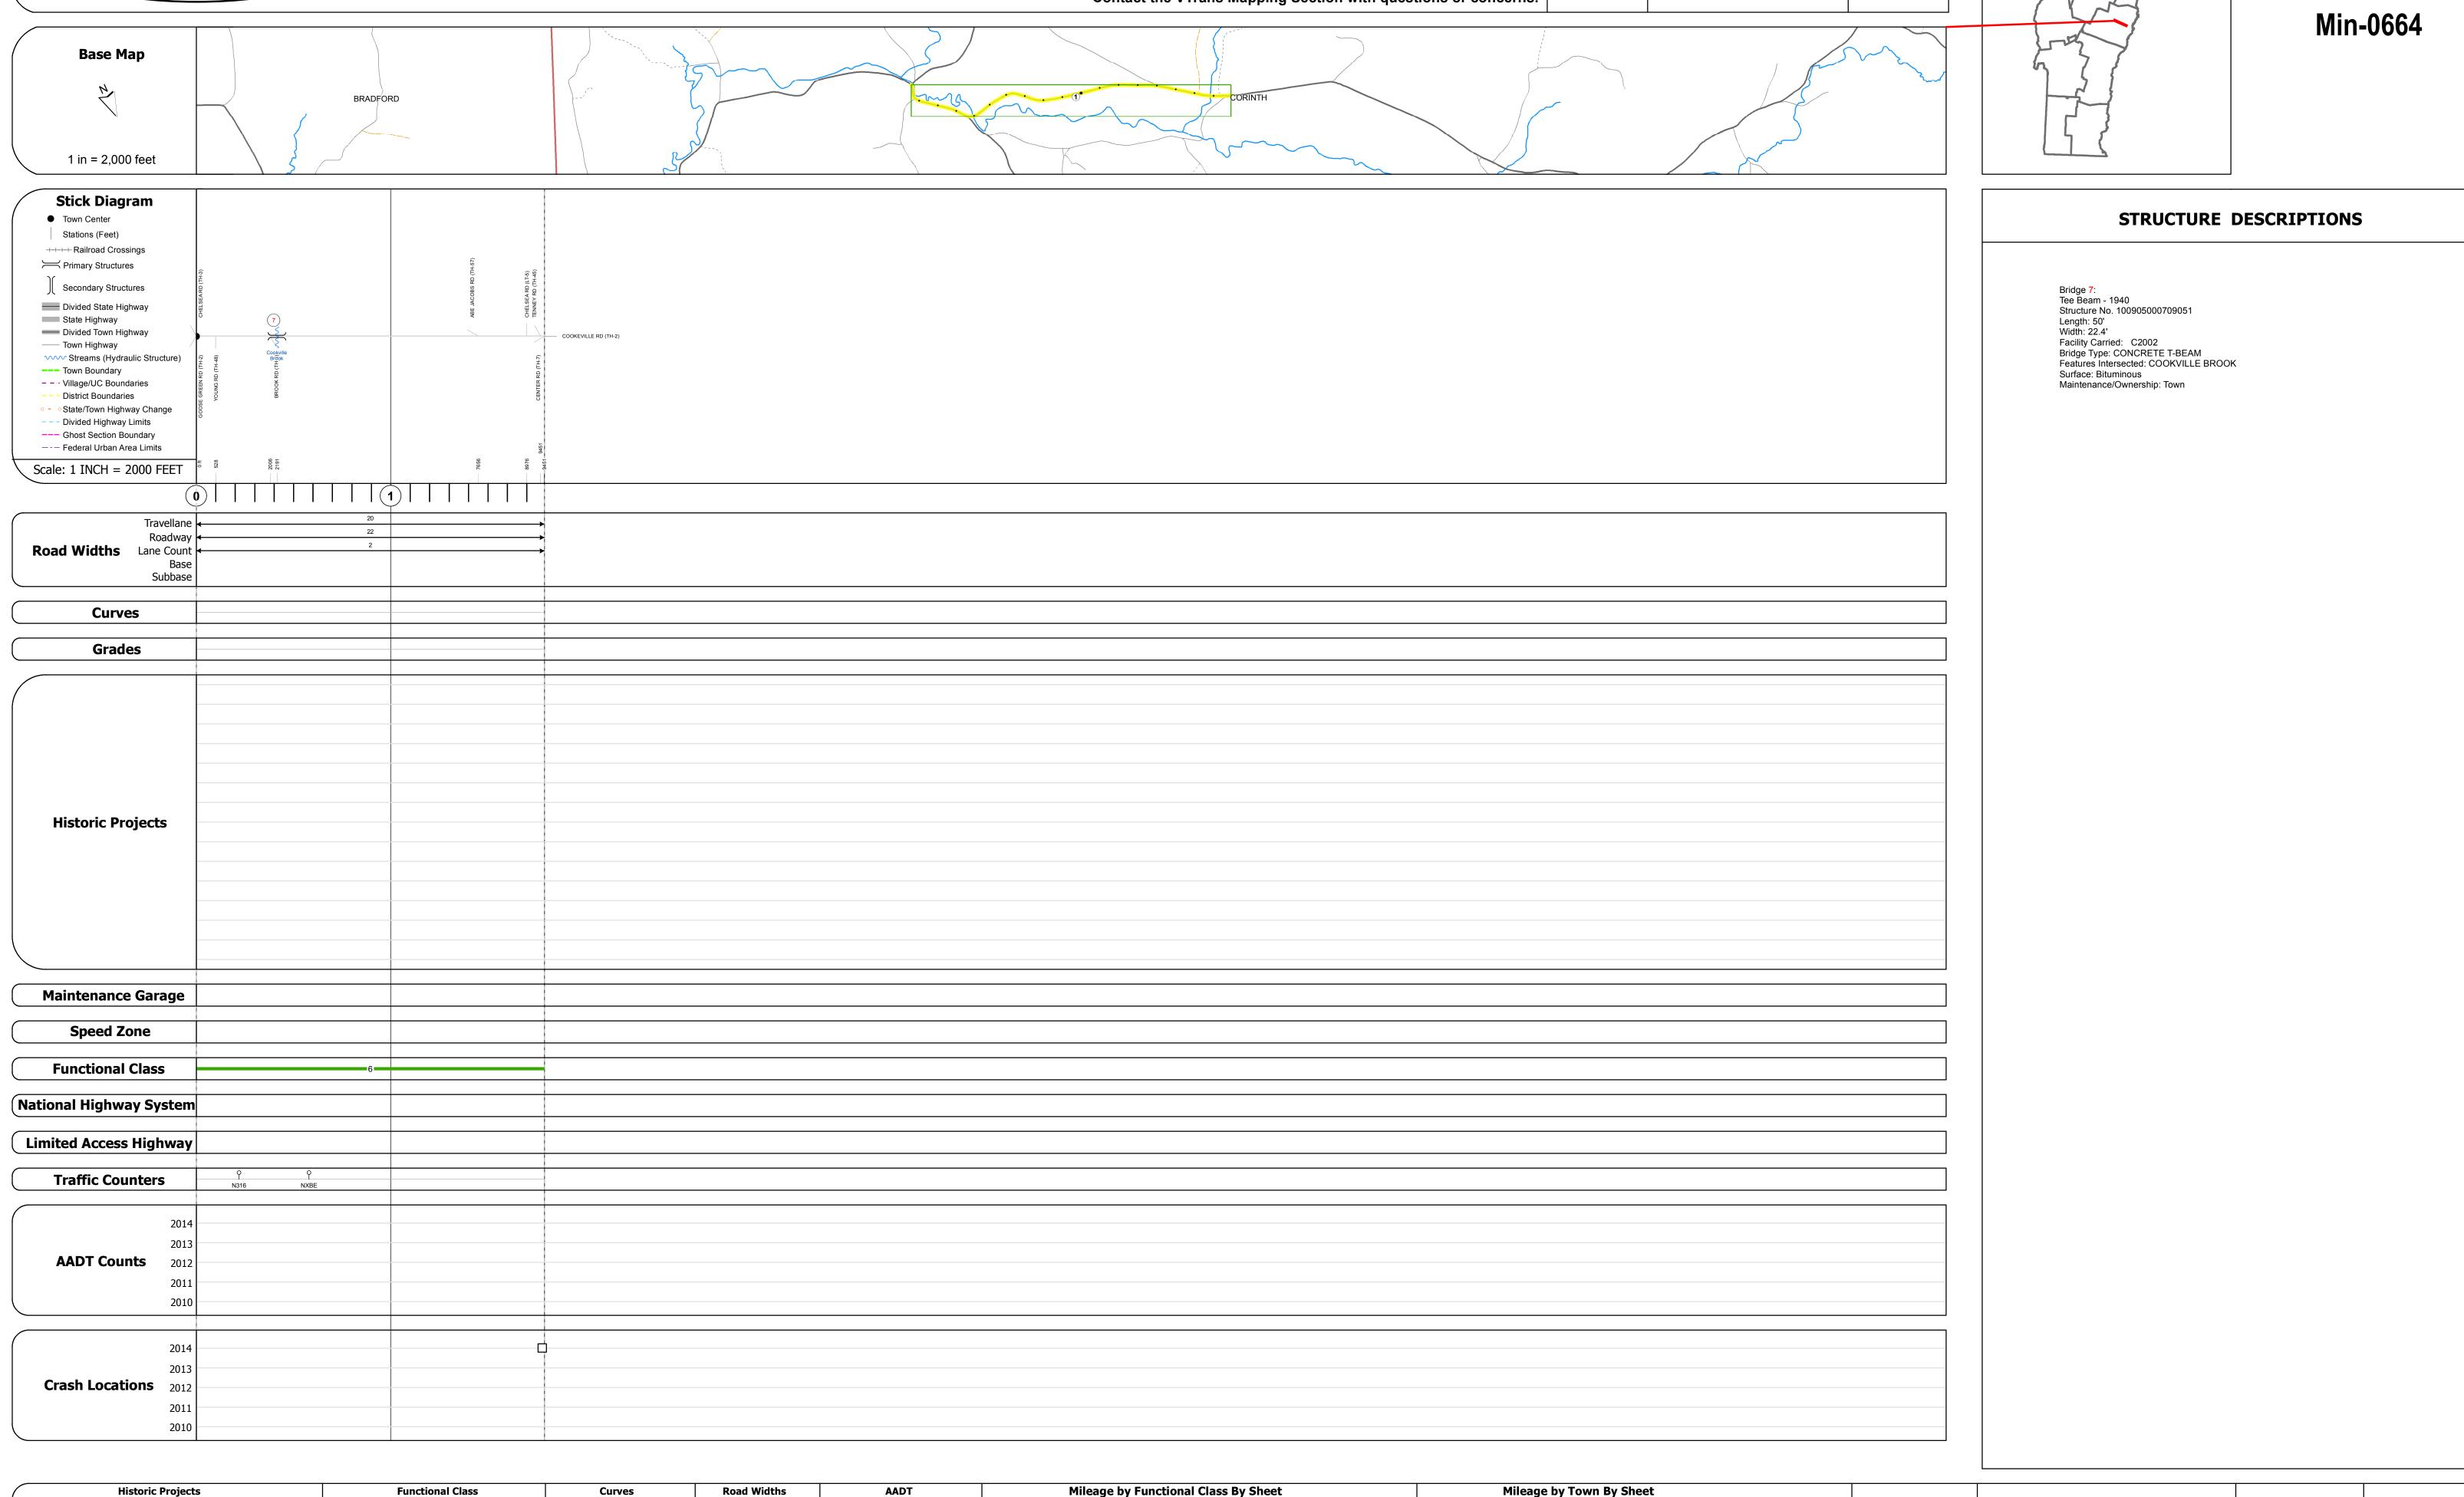

## Base Map

## **Route Log and Progress Chart**

**DRAFT** Please Note: Errors and Omissions May Exist. Contact the VTrans Mapping Section with questions or concerns.

**DISTRICT TOWN ROUTE CORINTH** Min-0664

| Historic Projects                                                                 | Functional Class                                                                                                                                                                                                                                                                                                                                                                                                                                                                                                                                                                                                                                                                                                                                                                                                                                                                                                                                                                                                                                                                                                                                                                                                                                                                                                                                                                                                                                                                                                                                                                                                                                                                                                                                                                                                                                                                                                                                                                                                                                                                                                              | Curves               | Road Widths      | AADT                          | Mileage by Functional Class By | Sheet                       | Mileage by Town By Sheet |                             |                  |          |                |              |
|-----------------------------------------------------------------------------------|-------------------------------------------------------------------------------------------------------------------------------------------------------------------------------------------------------------------------------------------------------------------------------------------------------------------------------------------------------------------------------------------------------------------------------------------------------------------------------------------------------------------------------------------------------------------------------------------------------------------------------------------------------------------------------------------------------------------------------------------------------------------------------------------------------------------------------------------------------------------------------------------------------------------------------------------------------------------------------------------------------------------------------------------------------------------------------------------------------------------------------------------------------------------------------------------------------------------------------------------------------------------------------------------------------------------------------------------------------------------------------------------------------------------------------------------------------------------------------------------------------------------------------------------------------------------------------------------------------------------------------------------------------------------------------------------------------------------------------------------------------------------------------------------------------------------------------------------------------------------------------------------------------------------------------------------------------------------------------------------------------------------------------------------------------------------------------------------------------------------------------|----------------------|------------------|-------------------------------|--------------------------------|-----------------------------|--------------------------|-----------------------------|------------------|----------|----------------|--------------|
| Unknown Bituminous Concrete Surface Treated                                       | 1 - Interstate 3 - Principal 5 - Major System Arterial Collector                                                                                                                                                                                                                                                                                                                                                                                                                                                                                                                                                                                                                                                                                                                                                                                                                                                                                                                                                                                                                                                                                                                                                                                                                                                                                                                                                                                                                                                                                                                                                                                                                                                                                                                                                                                                                                                                                                                                                                                                                                                              | (degrees) Left Right | <b>←</b> (ft)    | (count)                       | 0664 6 - Minor Collector       | 1.790                       | CORINTH - S06640905      | 1.79 of 1.79                | DISTRICT         | TOWN     | Date: 11/11/16 | ROUTE        |
| Retreatment Bituminous Macadam Gravel                                             | 2 - Other 4 - Minor 6 - Minor                                                                                                                                                                                                                                                                                                                                                                                                                                                                                                                                                                                                                                                                                                                                                                                                                                                                                                                                                                                                                                                                                                                                                                                                                                                                                                                                                                                                                                                                                                                                                                                                                                                                                                                                                                                                                                                                                                                                                                                                                                                                                                 | Right                |                  |                               |                                |                             |                          |                             | <b>D13111201</b> |          | - 3333,,       |              |
| Resurface Cold Plane and Plant Mix                                                | Freeways and Arterial Collector                                                                                                                                                                                                                                                                                                                                                                                                                                                                                                                                                                                                                                                                                                                                                                                                                                                                                                                                                                                                                                                                                                                                                                                                                                                                                                                                                                                                                                                                                                                                                                                                                                                                                                                                                                                                                                                                                                                                                                                                                                                                                               |                      |                  |                               |                                |                             |                          |                             |                  |          |                | Min-0664     |
| Bituminous Mix Bituminous Concrete Reclaimed Base and                             | Expressways                                                                                                                                                                                                                                                                                                                                                                                                                                                                                                                                                                                                                                                                                                                                                                                                                                                                                                                                                                                                                                                                                                                                                                                                                                                                                                                                                                                                                                                                                                                                                                                                                                                                                                                                                                                                                                                                                                                                                                                                                                                                                                                   | Grades               | Traffic Counters | Crash Locations               |                                |                             |                          |                             |                  |          | 1 of 1         | 14111 0004   |
| Skinny Mix Concrete — Bituminous Concrete                                         | Speed Zones                                                                                                                                                                                                                                                                                                                                                                                                                                                                                                                                                                                                                                                                                                                                                                                                                                                                                                                                                                                                                                                                                                                                                                                                                                                                                                                                                                                                                                                                                                                                                                                                                                                                                                                                                                                                                                                                                                                                                                                                                                                                                                                   | grade up             | Ŷ                | Fatal Property Damage Only    |                                |                             |                          |                             | _                | CORINTH  |                | ETE mileage: |
| Bituminous Seal Cravel                                                            | SPEED | (percent) grade down | (counter ID)     | ■ Injury □ Unknown Crash Type |                                |                             |                          |                             | /                | CORTINIA | TWN mileage:   | 0.0 to 1.79  |
| Indicated plans available - http://vtransmap01.aot.state.vt.us/rp/dpr/Dlwebstore/ | 25 30 35 40 45 50 55 60 65                                                                                                                                                                                                                                                                                                                                                                                                                                                                                                                                                                                                                                                                                                                                                                                                                                                                                                                                                                                                                                                                                                                                                                                                                                                                                                                                                                                                                                                                                                                                                                                                                                                                                                                                                                                                                                                                                                                                                                                                                                                                                                    |                      |                  |                               | P                              | age Total Mileage: 1.790 mi |                          | Page Total Mileage: 1.79 mi |                  |          | 0.0 to 1.79    | ,            |