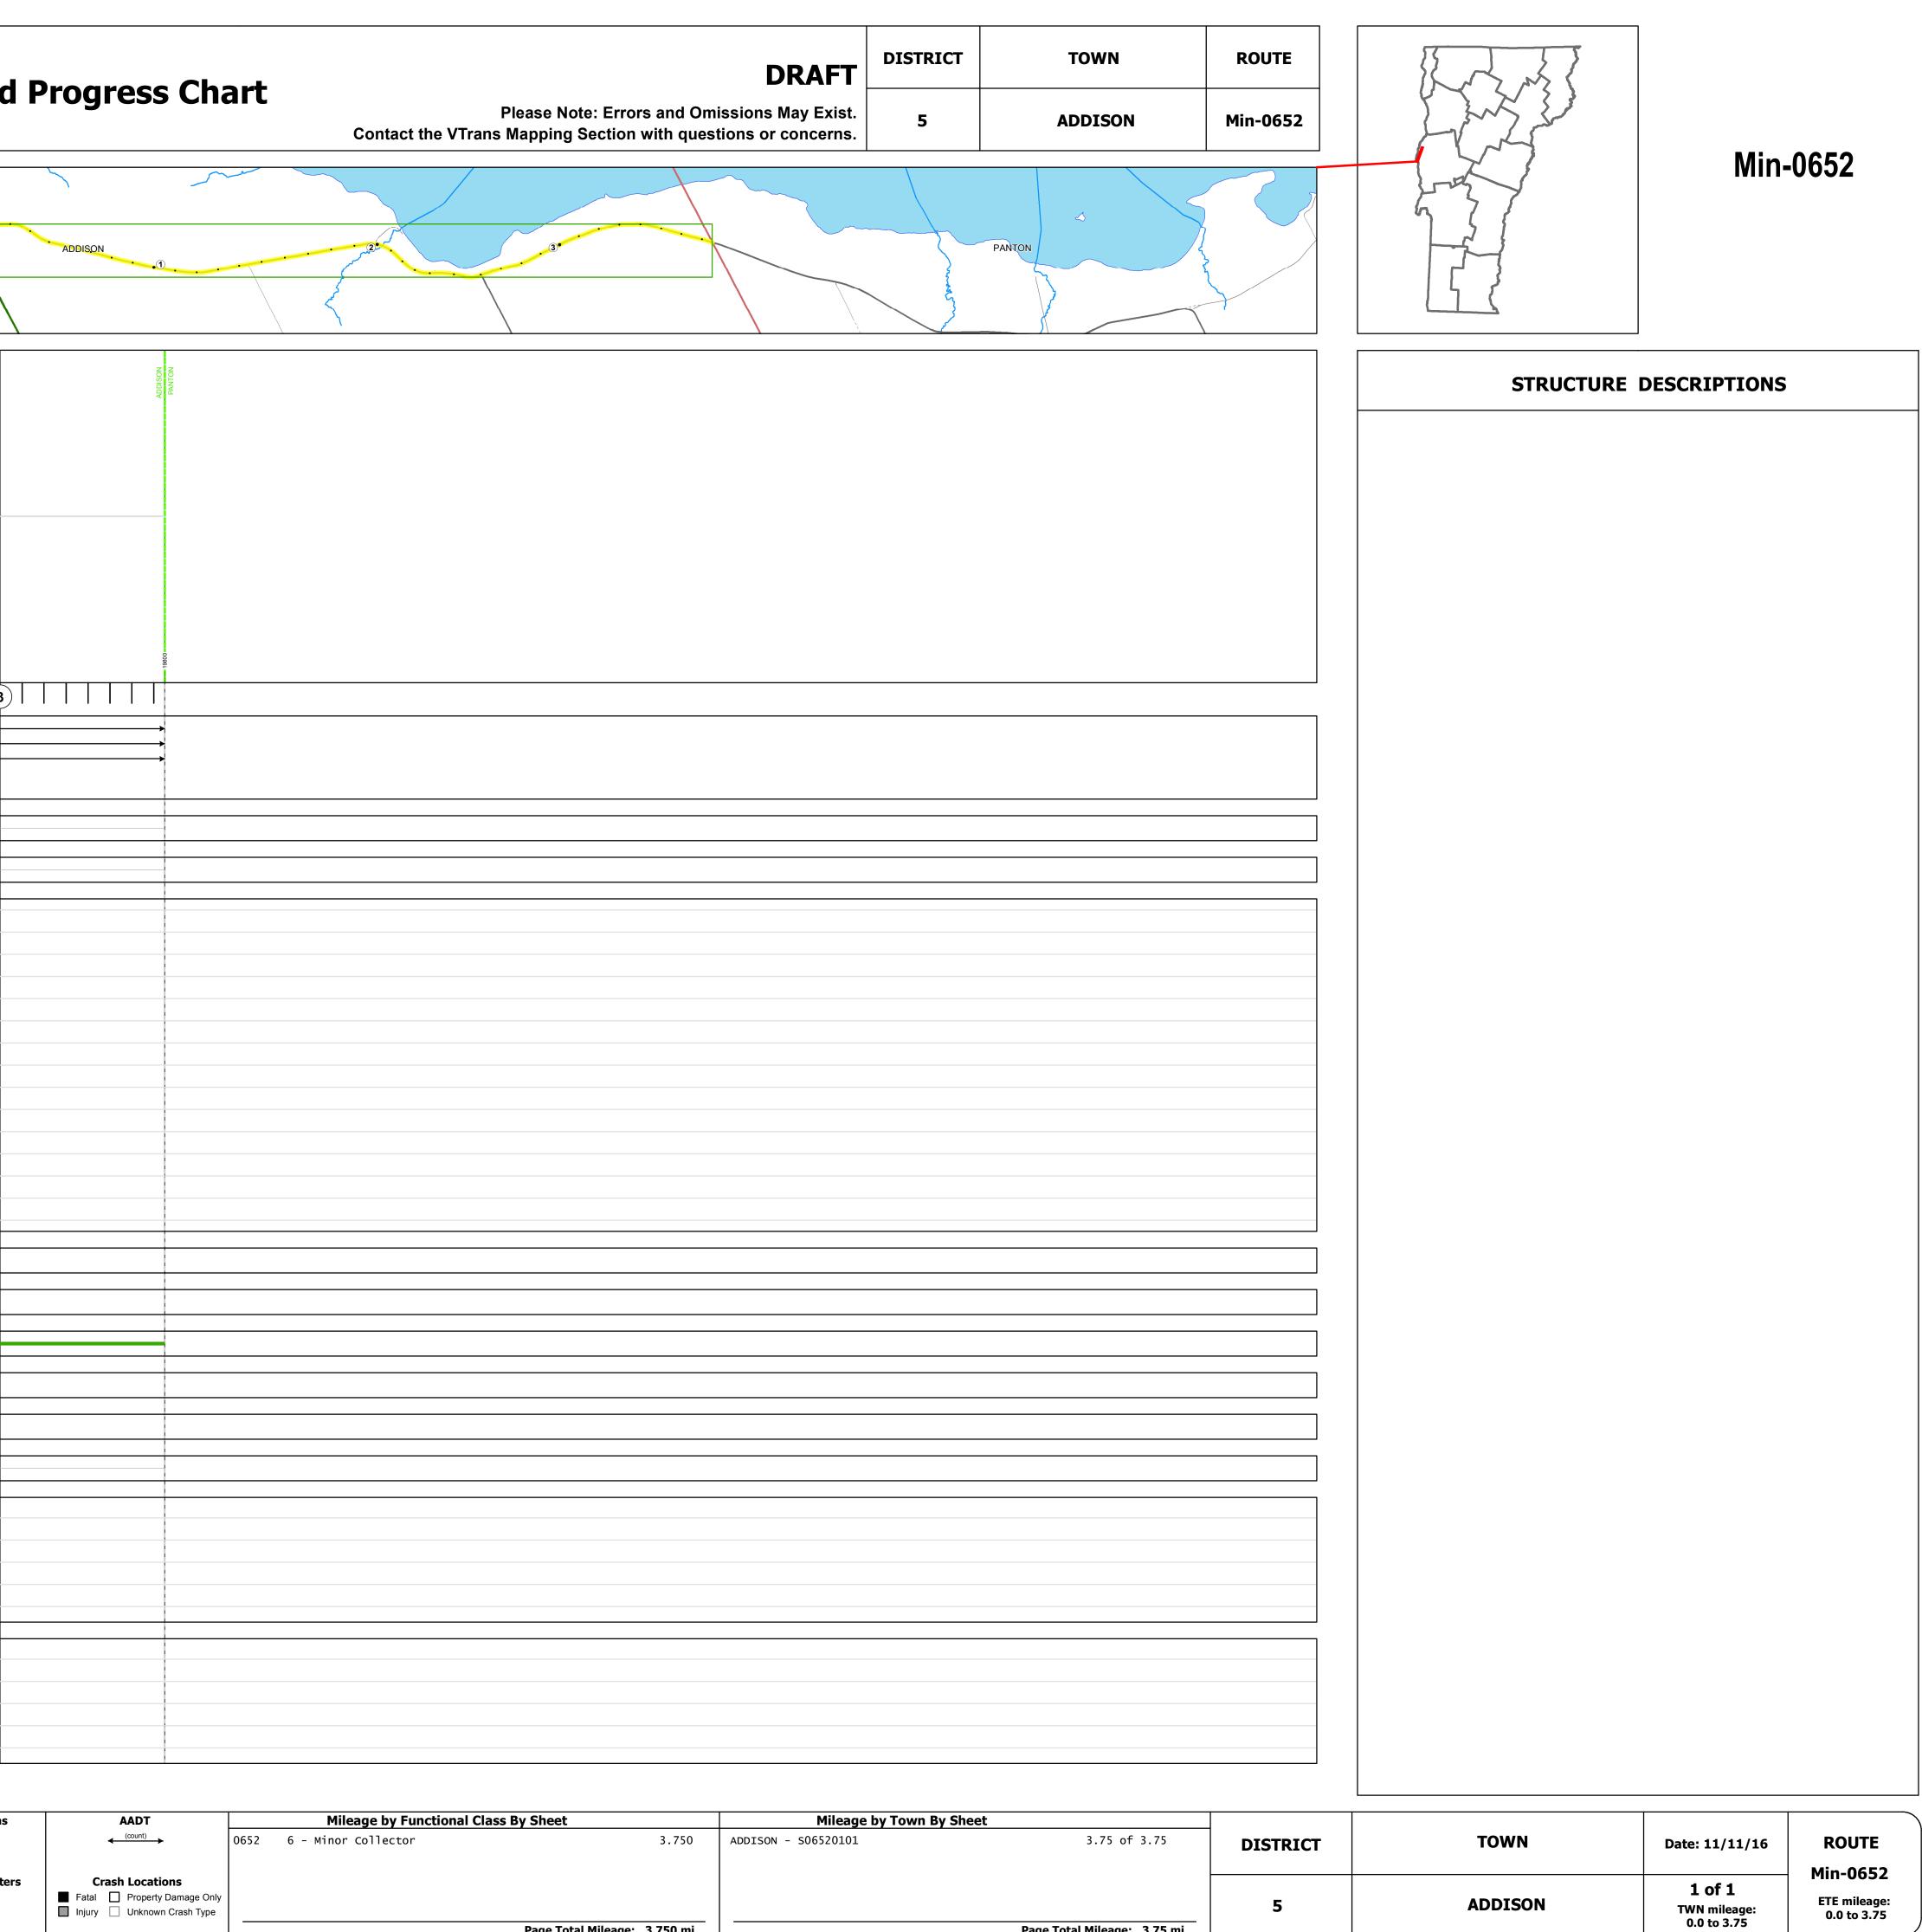

| VTrans                                                                                                                                                                                                                                                                                                                                                                                                                                                                                                                                                                                                       | Working to Get You There<br>Vermont Agency of Transportation |                     | Route Log and            |
|--------------------------------------------------------------------------------------------------------------------------------------------------------------------------------------------------------------------------------------------------------------------------------------------------------------------------------------------------------------------------------------------------------------------------------------------------------------------------------------------------------------------------------------------------------------------------------------------------------------|--------------------------------------------------------------|---------------------|--------------------------|
| Base Map                                                                                                                                                                                                                                                                                                                                                                                                                                                                                                                                                                                                     |                                                              |                     |                          |
| zV                                                                                                                                                                                                                                                                                                                                                                                                                                                                                                                                                                                                           |                                                              |                     |                          |
| 1 in = 2,000 feet                                                                                                                                                                                                                                                                                                                                                                                                                                                                                                                                                                                            |                                                              |                     |                          |
| <ul> <li>Stick Diagram</li> <li>Town Center</li> <li>Stations (Feet)</li> <li>++++ Railroad Crossings</li> <li>Primary Structures</li> <li>Secondary Structures</li> <li>Secondary Structures</li> <li>Divided State Highway</li> <li>State Highway</li> <li>Divided Town Highway</li> <li>Town Highway</li> <li>Town Highway</li> <li>Yow Streams (Hydraulic Structure)</li> <li>Town Boundary</li> <li>Village/UC Boundaries</li> <li>District Boundaries</li> <li>State/Town Highway Change</li> <li>Divided Highway Limits</li> <li>Ghost Section Boundary</li> <li>Federal Urban Area Limits</li> </ul> | с ROUTE 17 W (YT-17) / ROUTE 17 W (YT-17)                    | ATHERTON RD (TH-14) | B GODRICH COR RD (TH-33) |
| Scale: 1 INCH = 2000 FEET                                                                                                                                                                                                                                                                                                                                                                                                                                                                                                                                                                                    |                                                              |                     |                          |
| Travellane<br>Roadway<br>Lane Count<br>Base<br>Subbase                                                                                                                                                                                                                                                                                                                                                                                                                                                                                                                                                       | • • • • • • • • • • • • • • • • • • •                        | 18<br>22<br>2       |                          |
| Curves                                                                                                                                                                                                                                                                                                                                                                                                                                                                                                                                                                                                       |                                                              |                     |                          |
| Grades                                                                                                                                                                                                                                                                                                                                                                                                                                                                                                                                                                                                       |                                                              |                     |                          |
| Historic Projects                                                                                                                                                                                                                                                                                                                                                                                                                                                                                                                                                                                            |                                                              |                     |                          |
| Maintenance Garage                                                                                                                                                                                                                                                                                                                                                                                                                                                                                                                                                                                           |                                                              |                     |                          |
| Speed Zone                                                                                                                                                                                                                                                                                                                                                                                                                                                                                                                                                                                                   |                                                              |                     |                          |
| Functional Class                                                                                                                                                                                                                                                                                                                                                                                                                                                                                                                                                                                             |                                                              | 6                   |                          |
| National Highway System                                                                                                                                                                                                                                                                                                                                                                                                                                                                                                                                                                                      |                                                              |                     |                          |

| Historic Projects |                                                                                   | Functional Class    | Curves                                                                           | Road Widths          |                 |
|-------------------|-----------------------------------------------------------------------------------|---------------------|----------------------------------------------------------------------------------|----------------------|-----------------|
|                   | 🔁 Unknown 📰 Bituminous Concrete                                                   | Surface Treated     | 1 - Interstate 3 - Principal 5 - Major<br>System Arterial Collector              | (degrees)            | (ft)            |
|                   | 🔜 Retreatment 🛛 🗖 Bituminous Macadam                                              | Gravel              | System Arterial Collector<br>2 - Other 4 - Minor 6 - Minor                       | Right                |                 |
|                   | Resurface Cold Plane and                                                          | T Plant Mix         | Freeways and Arterial Collector                                                  |                      |                 |
|                   | Bituminous Mix 🔤 Bituminous Concrete                                              | Reclaimed Base and  | Expressways                                                                      | Grades               | Traffic Counter |
|                   | Skinny Mix Concrete                                                               | Bituminous Concrete | Speed Zones                                                                      | grade up             | Ŷ               |
|                   | 🔤 Bituminous Seal <b>N</b> Gravel                                                 |                     | speed speed speed speed speed limit limit limit limit 25 30 35 40 45 50 55 60 65 | (percent) grade down | (counter ID)    |
| 1                 | Indicated plans available - http://vtransmap01.aot.state.vt.us/rp/dpr/Dlwebstore/ |                     | 25 30 35 40 45 50 55 60 65                                                       |                      |                 |

A006

Limited Access Highway

**Traffic Counters** 

AADT Counts 2012

Crash Locations 2012

2014 2013

2011 2010

2014