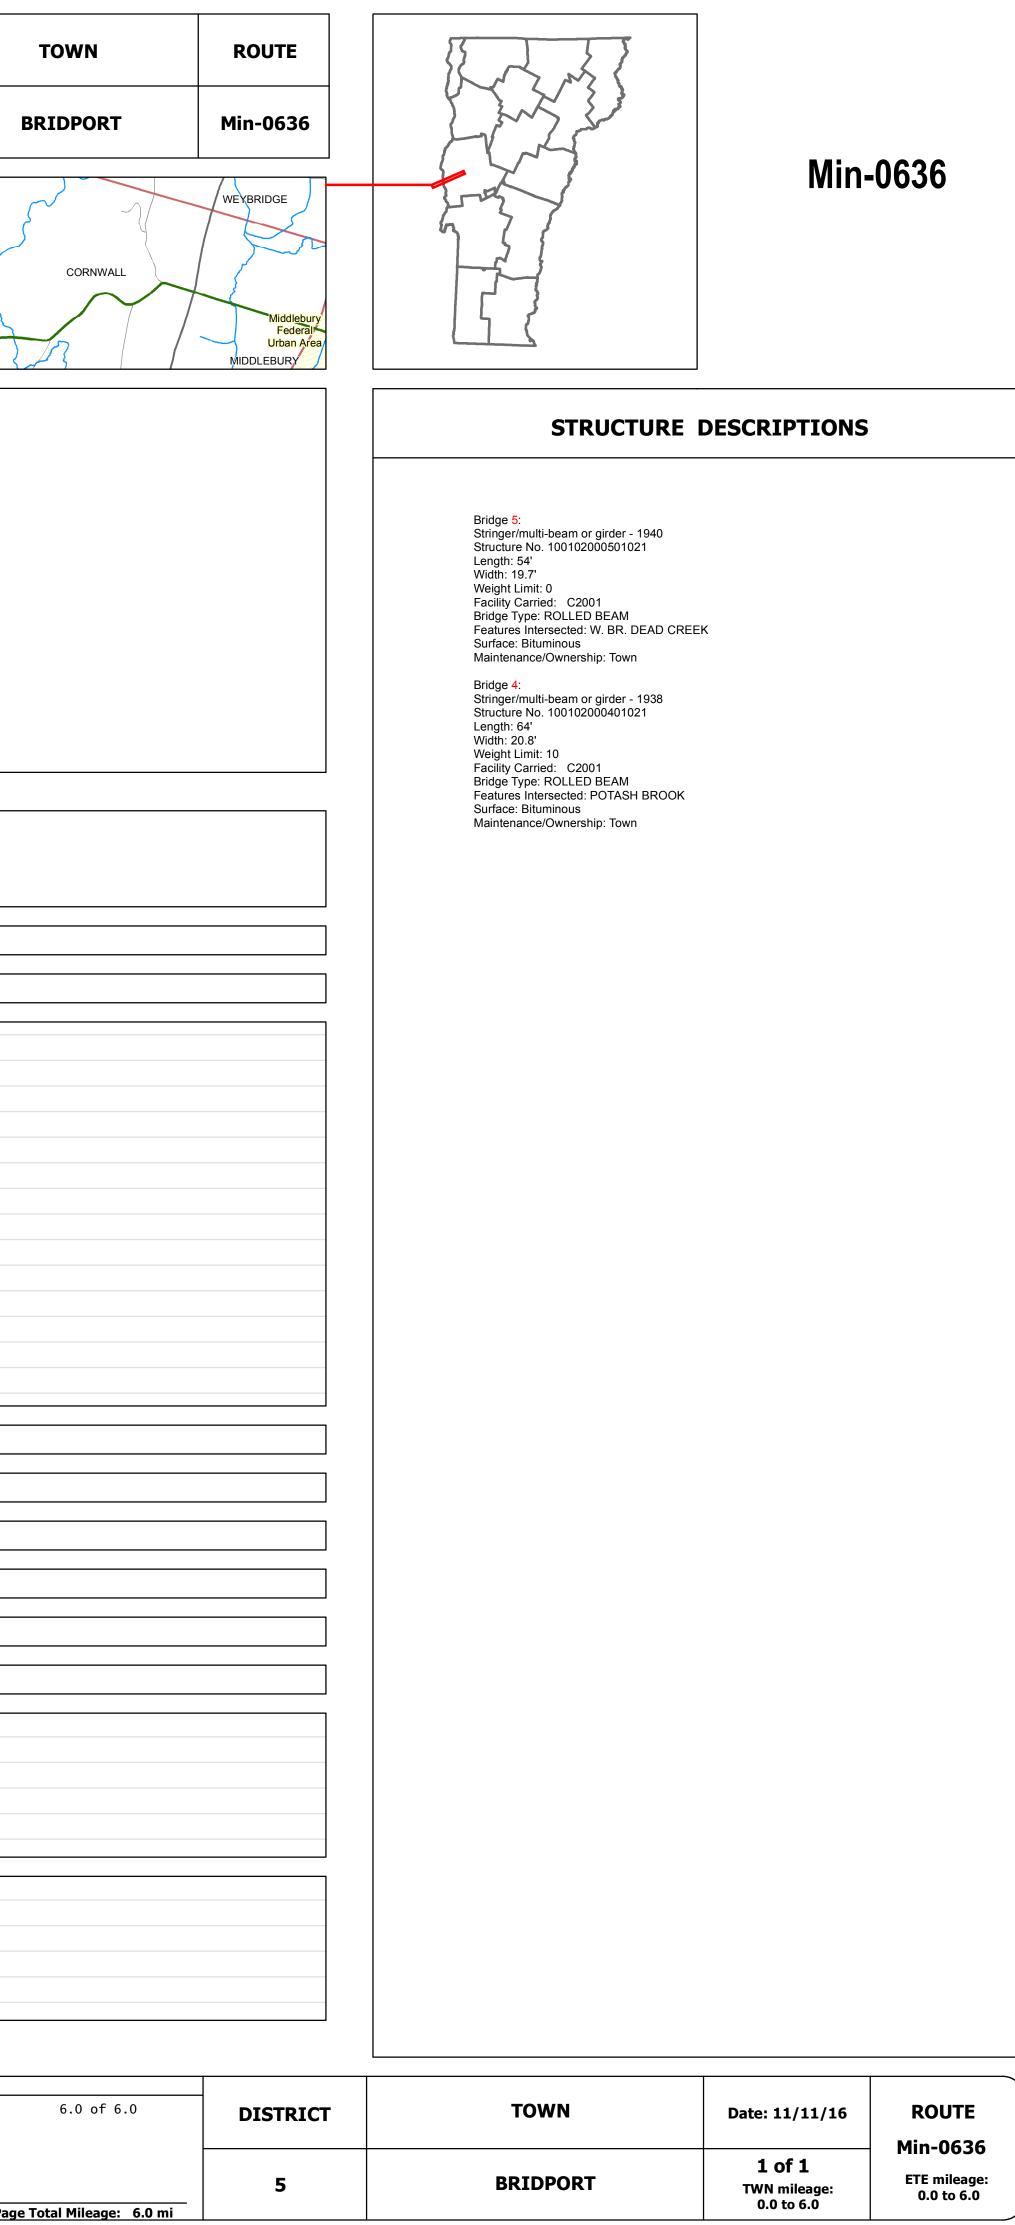

## 

5

Please Note: Errors and Omissions May Exist. Contact the VTrans Mapping Section with questions or concerns.

|                         |                                        |             | in questions or concerns.  |  |
|-------------------------|----------------------------------------|-------------|----------------------------|--|
|                         |                                        | BRIDPORT 5  |                            |  |
| East Branc<br>Dead Cree | — 22440 НАРРУ VALLEY RD (ТН<br>— 28872 |             | 31880 VI:RTE ZZA (VI -328) |  |
|                         | 4                                      | 5           | 6)                         |  |
|                         |                                        | ><br>>      |                            |  |
|                         |                                        |             |                            |  |
|                         |                                        |             |                            |  |
|                         |                                        |             |                            |  |
|                         |                                        |             |                            |  |
| 6                       |                                        |             |                            |  |
|                         |                                        |             |                            |  |
|                         |                                        | ပို<br>A388 |                            |  |
|                         |                                        |             |                            |  |
|                         |                                        |             |                            |  |
|                         |                                        |             |                            |  |
|                         |                                        |             |                            |  |
|                         |                                        |             |                            |  |