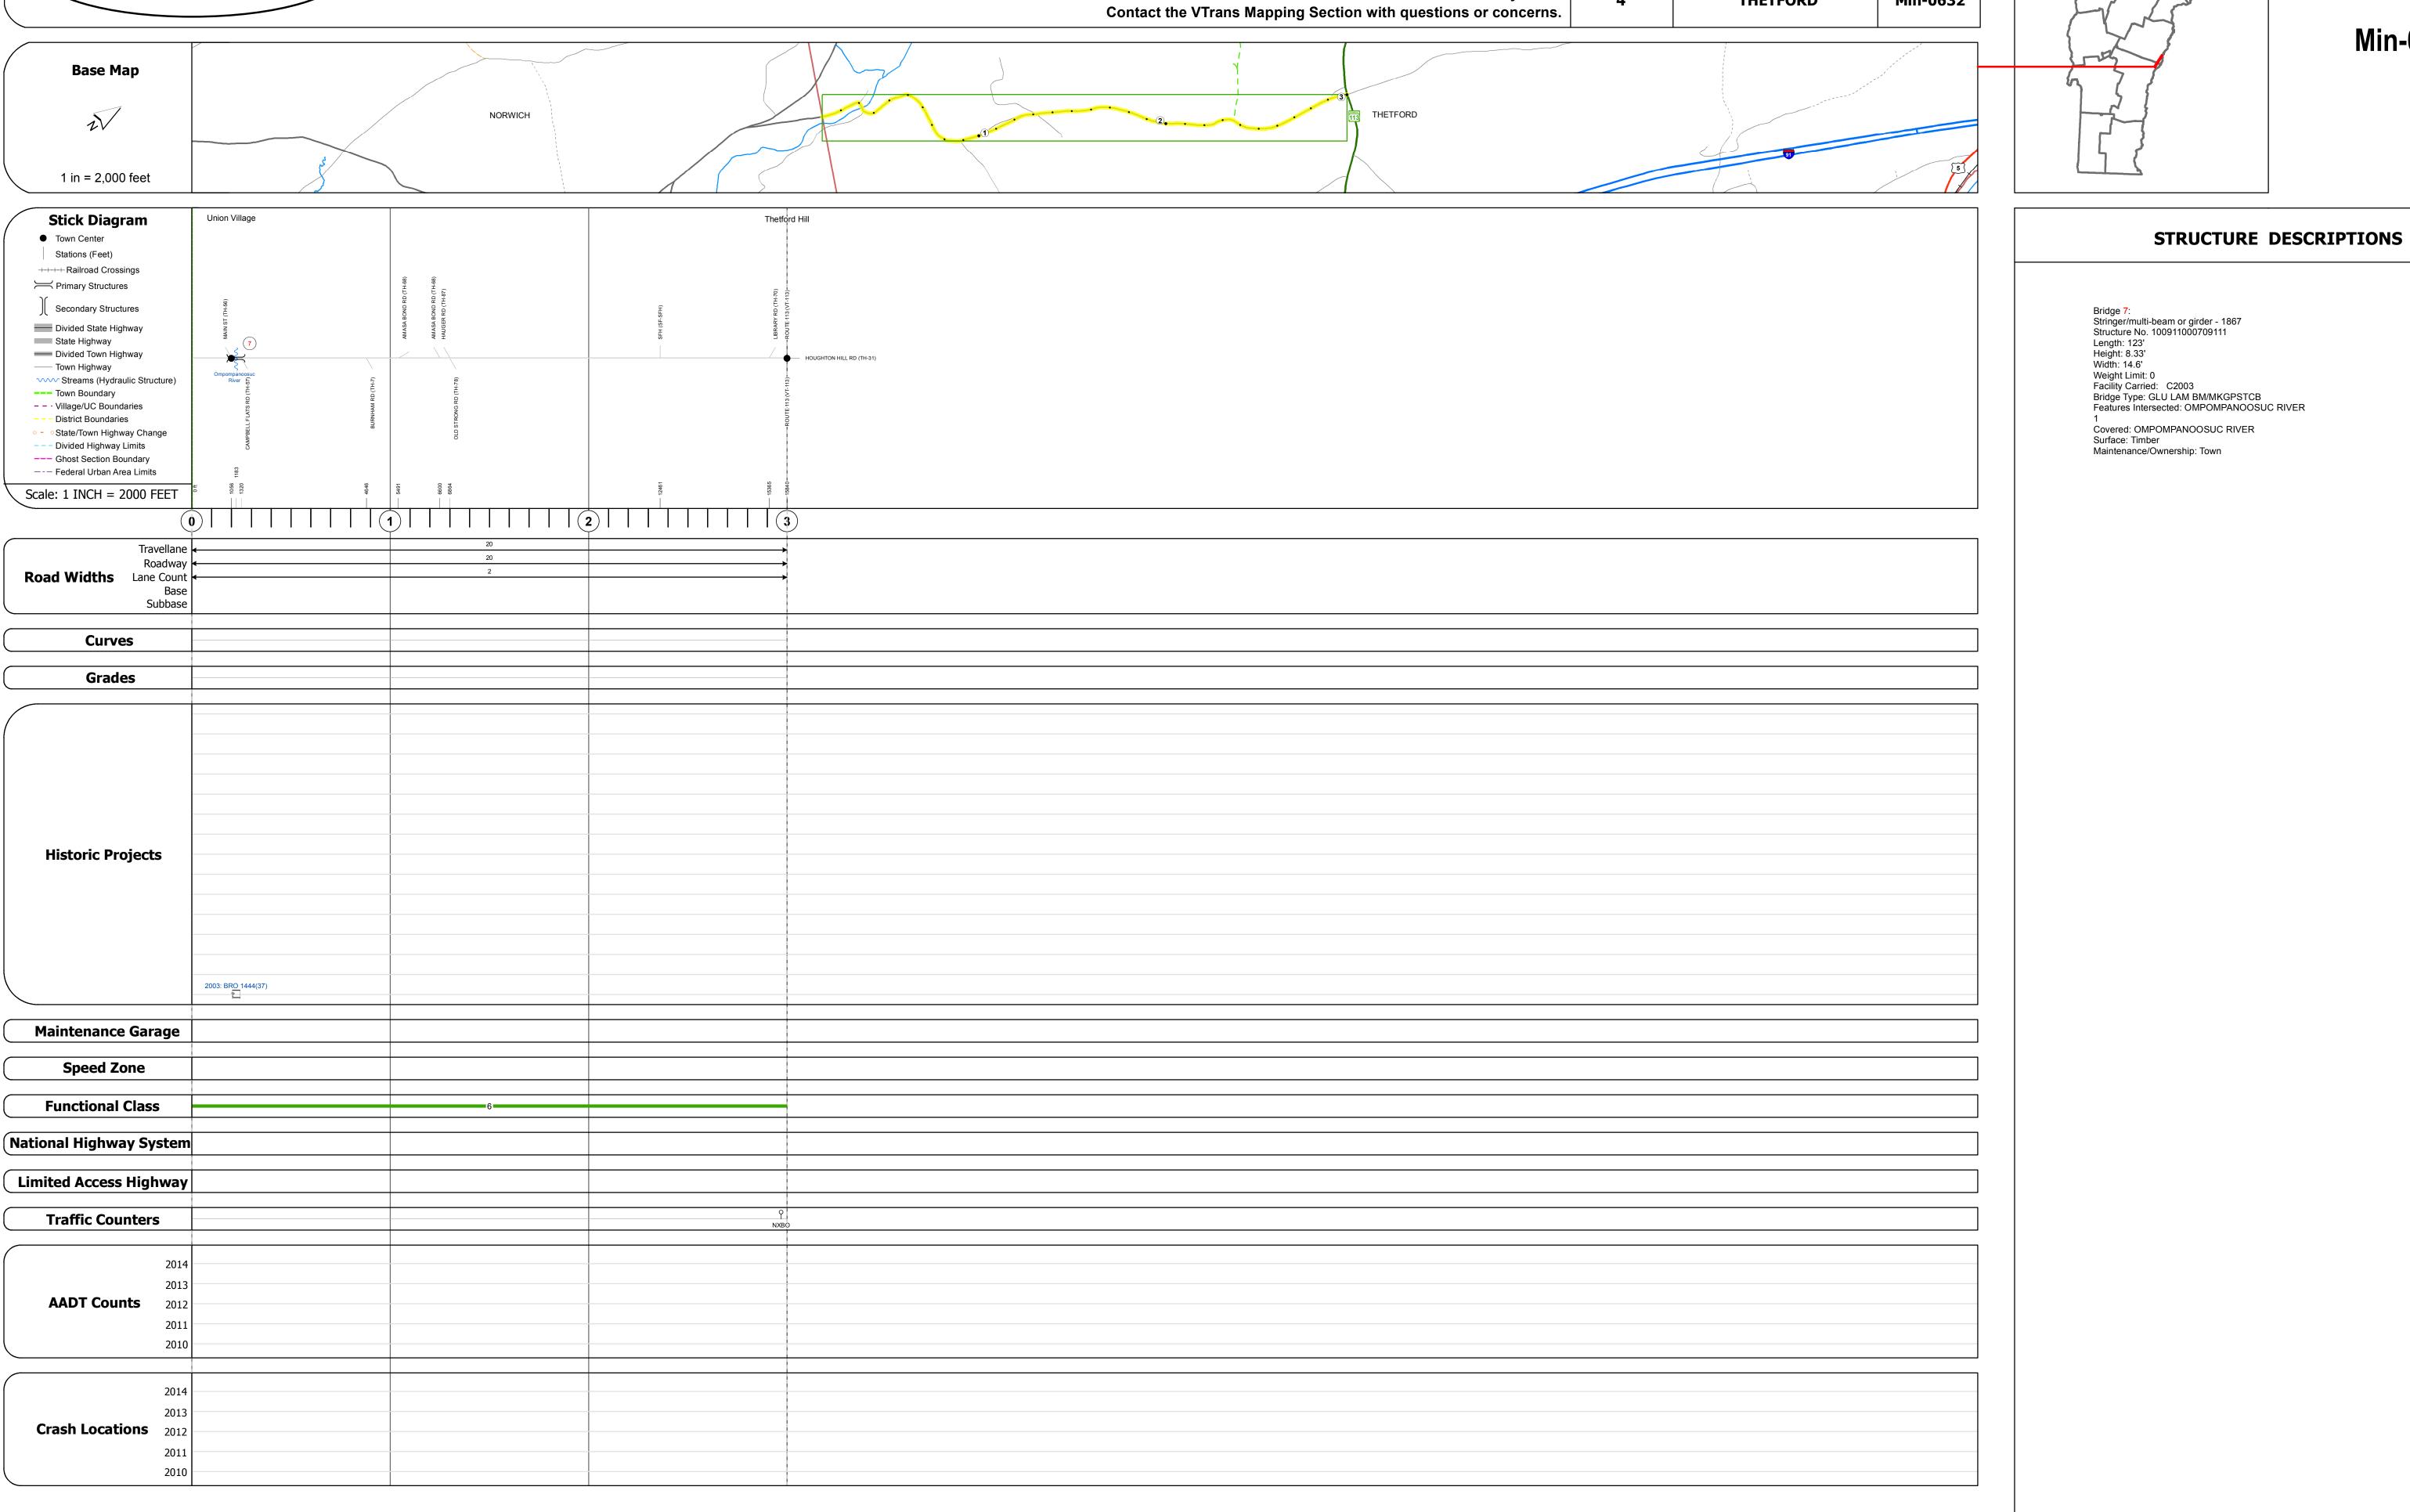

## **Route Log and Progress Chart**

**DISTRICT TOWN DRAFT** Please Note: Errors and Omissions May Exist. **THETFORD** 

Min-0632

| Historic Projects                                                                                                                                                   | Functional Class                                                                                                                              | Curves Road Widths AADT Mileage by Functional Class By Sheet Mileage by Town By Sheet |                  | Sheet                                                                         |                          |                            |                            |          |          |                                      |                            |
|---------------------------------------------------------------------------------------------------------------------------------------------------------------------|-----------------------------------------------------------------------------------------------------------------------------------------------|---------------------------------------------------------------------------------------|------------------|-------------------------------------------------------------------------------|--------------------------|----------------------------|----------------------------|----------|----------|--------------------------------------|----------------------------|
| Unknown Bituminous Concrete Retreatment Bituminous Macadam Resurface — Cold Plane and Plant Mix                                                                     | 1 - Interstate System 3 - Principal 5 - Major Collector 2 - Other 4 - Minor 6 - Minor Collector                                               | (degrees) Left Right                                                                  | <b>←</b> (ft)    | (count)                                                                       | 0632 6 - Minor Collector | 3.000 THETFORD - S06320911 | 3.0 of 3.0                 | DISTRICT | TOWN     | Date: 11/11/16                       | ROUTE<br>Min-0632          |
| Bituminous Mix Skinny Mix Concrete Bituminous Concrete Bituminous Concrete Gravel Indicated plans available - http://ytransmap01.aot.state.yt.us/rp/dpr/Dlwebstore/ | Speed Zones  Speed Zones | Grades  (percent) grade up  grade down                                                | Traffic Counters | Crash Locations  ■ Fatal □ Property Damage Only □ Injury □ Unknown Crash Type | Page Total M             | ileage: 3.000 mi           | Page Total Mileage: 3.0 mi | 4        | THETFORD | 1 of 1<br>TWN mileage:<br>0.0 to 3.0 | ETE mileage:<br>0.4 to 3.4 |