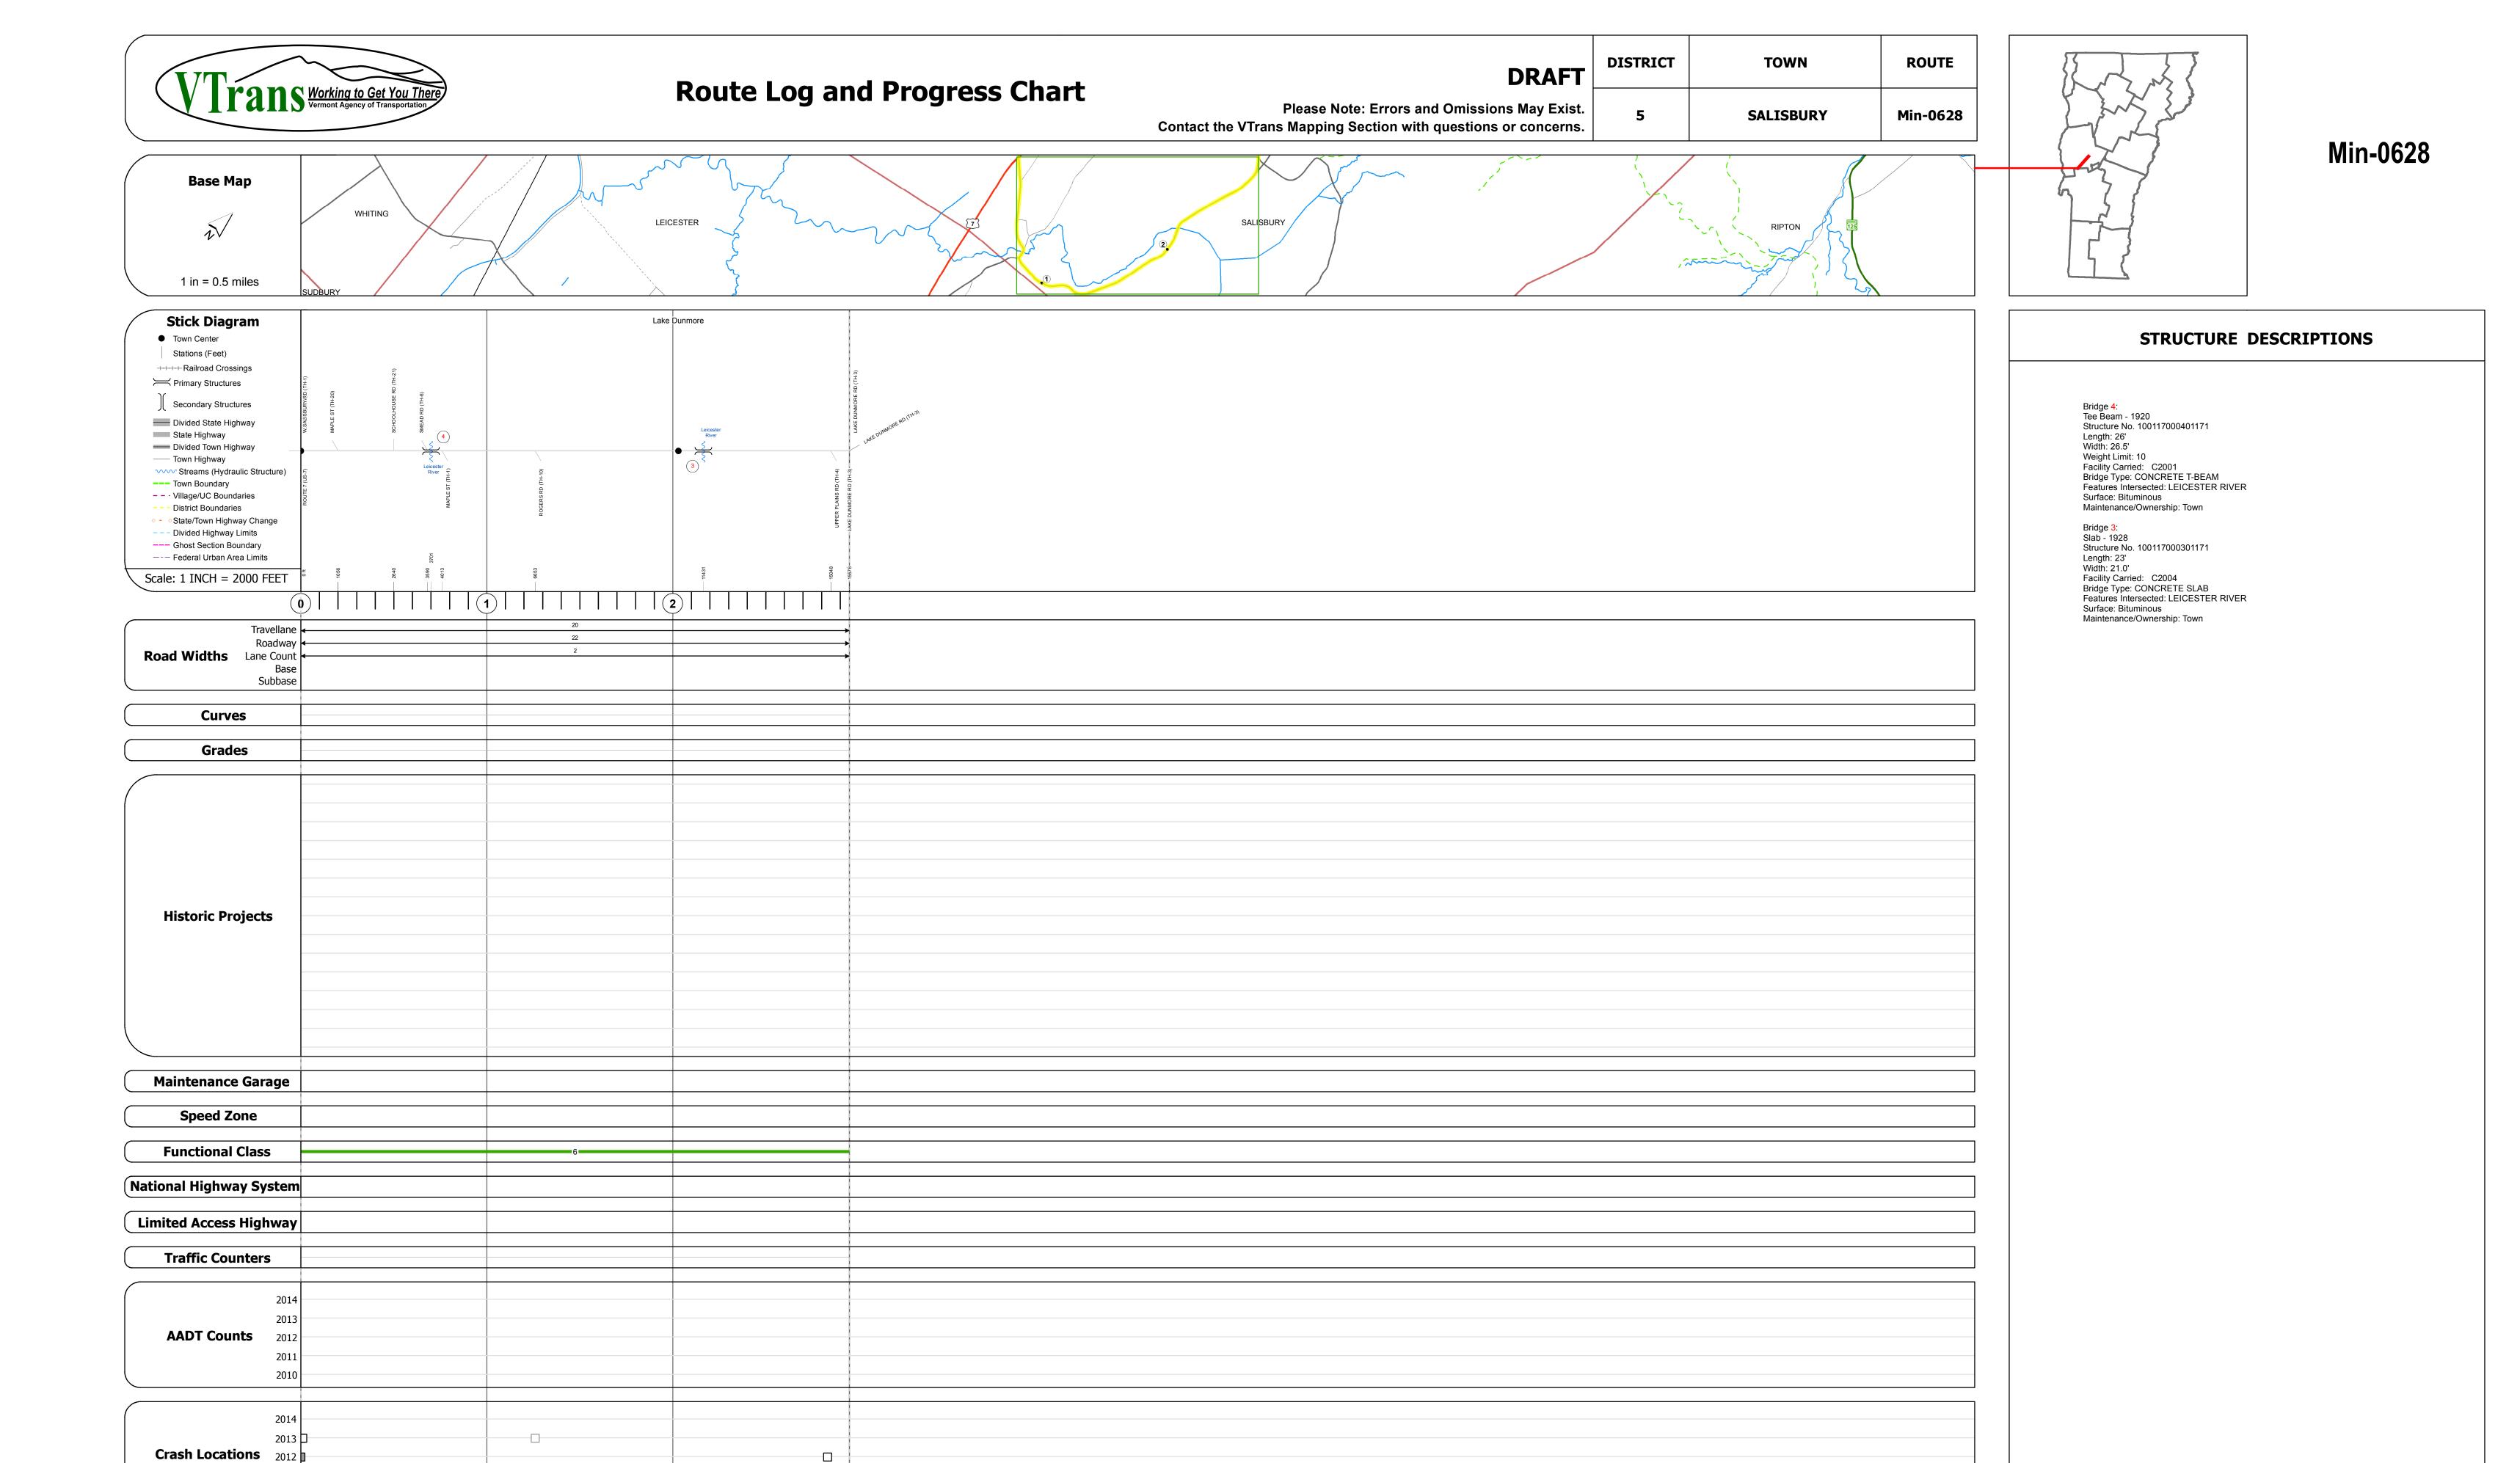

| Historic Projects                                                                 | Functional Class                                                  | Curves               | Road Widths      | AADT                          | Mileage by Functional Class By She | et                      | Mileage by Town By Sheet |                             |          |           |                |              |
|-----------------------------------------------------------------------------------|-------------------------------------------------------------------|----------------------|------------------|-------------------------------|------------------------------------|-------------------------|--------------------------|-----------------------------|----------|-----------|----------------|--------------|
| Unknown Bituminous Concrete Surface Treated                                       | 1 - Interstate 3 - Principal 5 - Major                            | (degrees) Right      | <b>←</b> (ft)    | (count)                       | 0628 6 - Minor Collector           | 2.950                   | SALISBURY - S06280117    | 2.95 of 2.95                | DISTRICT | TOWN      | Date: 11/11/16 | ROUTE        |
| Retreatment Bituminous Macadam Gravel                                             | 2 - Other 4 - Minor 6 - Minor                                     | ─ <b>───</b> ─ Right |                  |                               |                                    |                         |                          |                             | DISTRICT | 1 0 1111  |                |              |
| Resurface Cold Plane and Plant Mix                                                | Freeways and Arterial 6 - Minor Collector                         |                      |                  |                               |                                    |                         |                          |                             |          |           |                | Min-0628     |
| Bituminous Mix Bituminous Concrete Reclaimed Base and                             | Expressways                                                       | Grades               | Traffic Counters | Crash Locations               |                                    |                         |                          |                             |          |           | 1 of 1         | 1 1111-0028  |
| Skinny Mix Concrete Bituminous Concrete                                           | Speed Zones                                                       | grade up             | φ                | Fatal Property Damage Only    | ,                                  |                         |                          |                             | _        | CALTONIDY |                | ETE mileage: |
| Bituminous Seal  Gravel                                                           | SPEED | (percent) grade down | (counter ID)     | ■ Injury □ Unknown Crash Type |                                    |                         |                          |                             | 5        | SALISBURY | TWN mileage:   | 0.0 to 2.95  |
| Indicated plans available - http://vtransmap01.aot.state.vt.us/rp/dpr/Dlwebstore/ | 25 30 35 40 45 50 55 60 65                                        |                      |                  |                               | Page                               | Total Mileage: 2.950 mi |                          | Page Total Mileage: 2.95 mi |          |           | 0.0 to 2.95    |              |