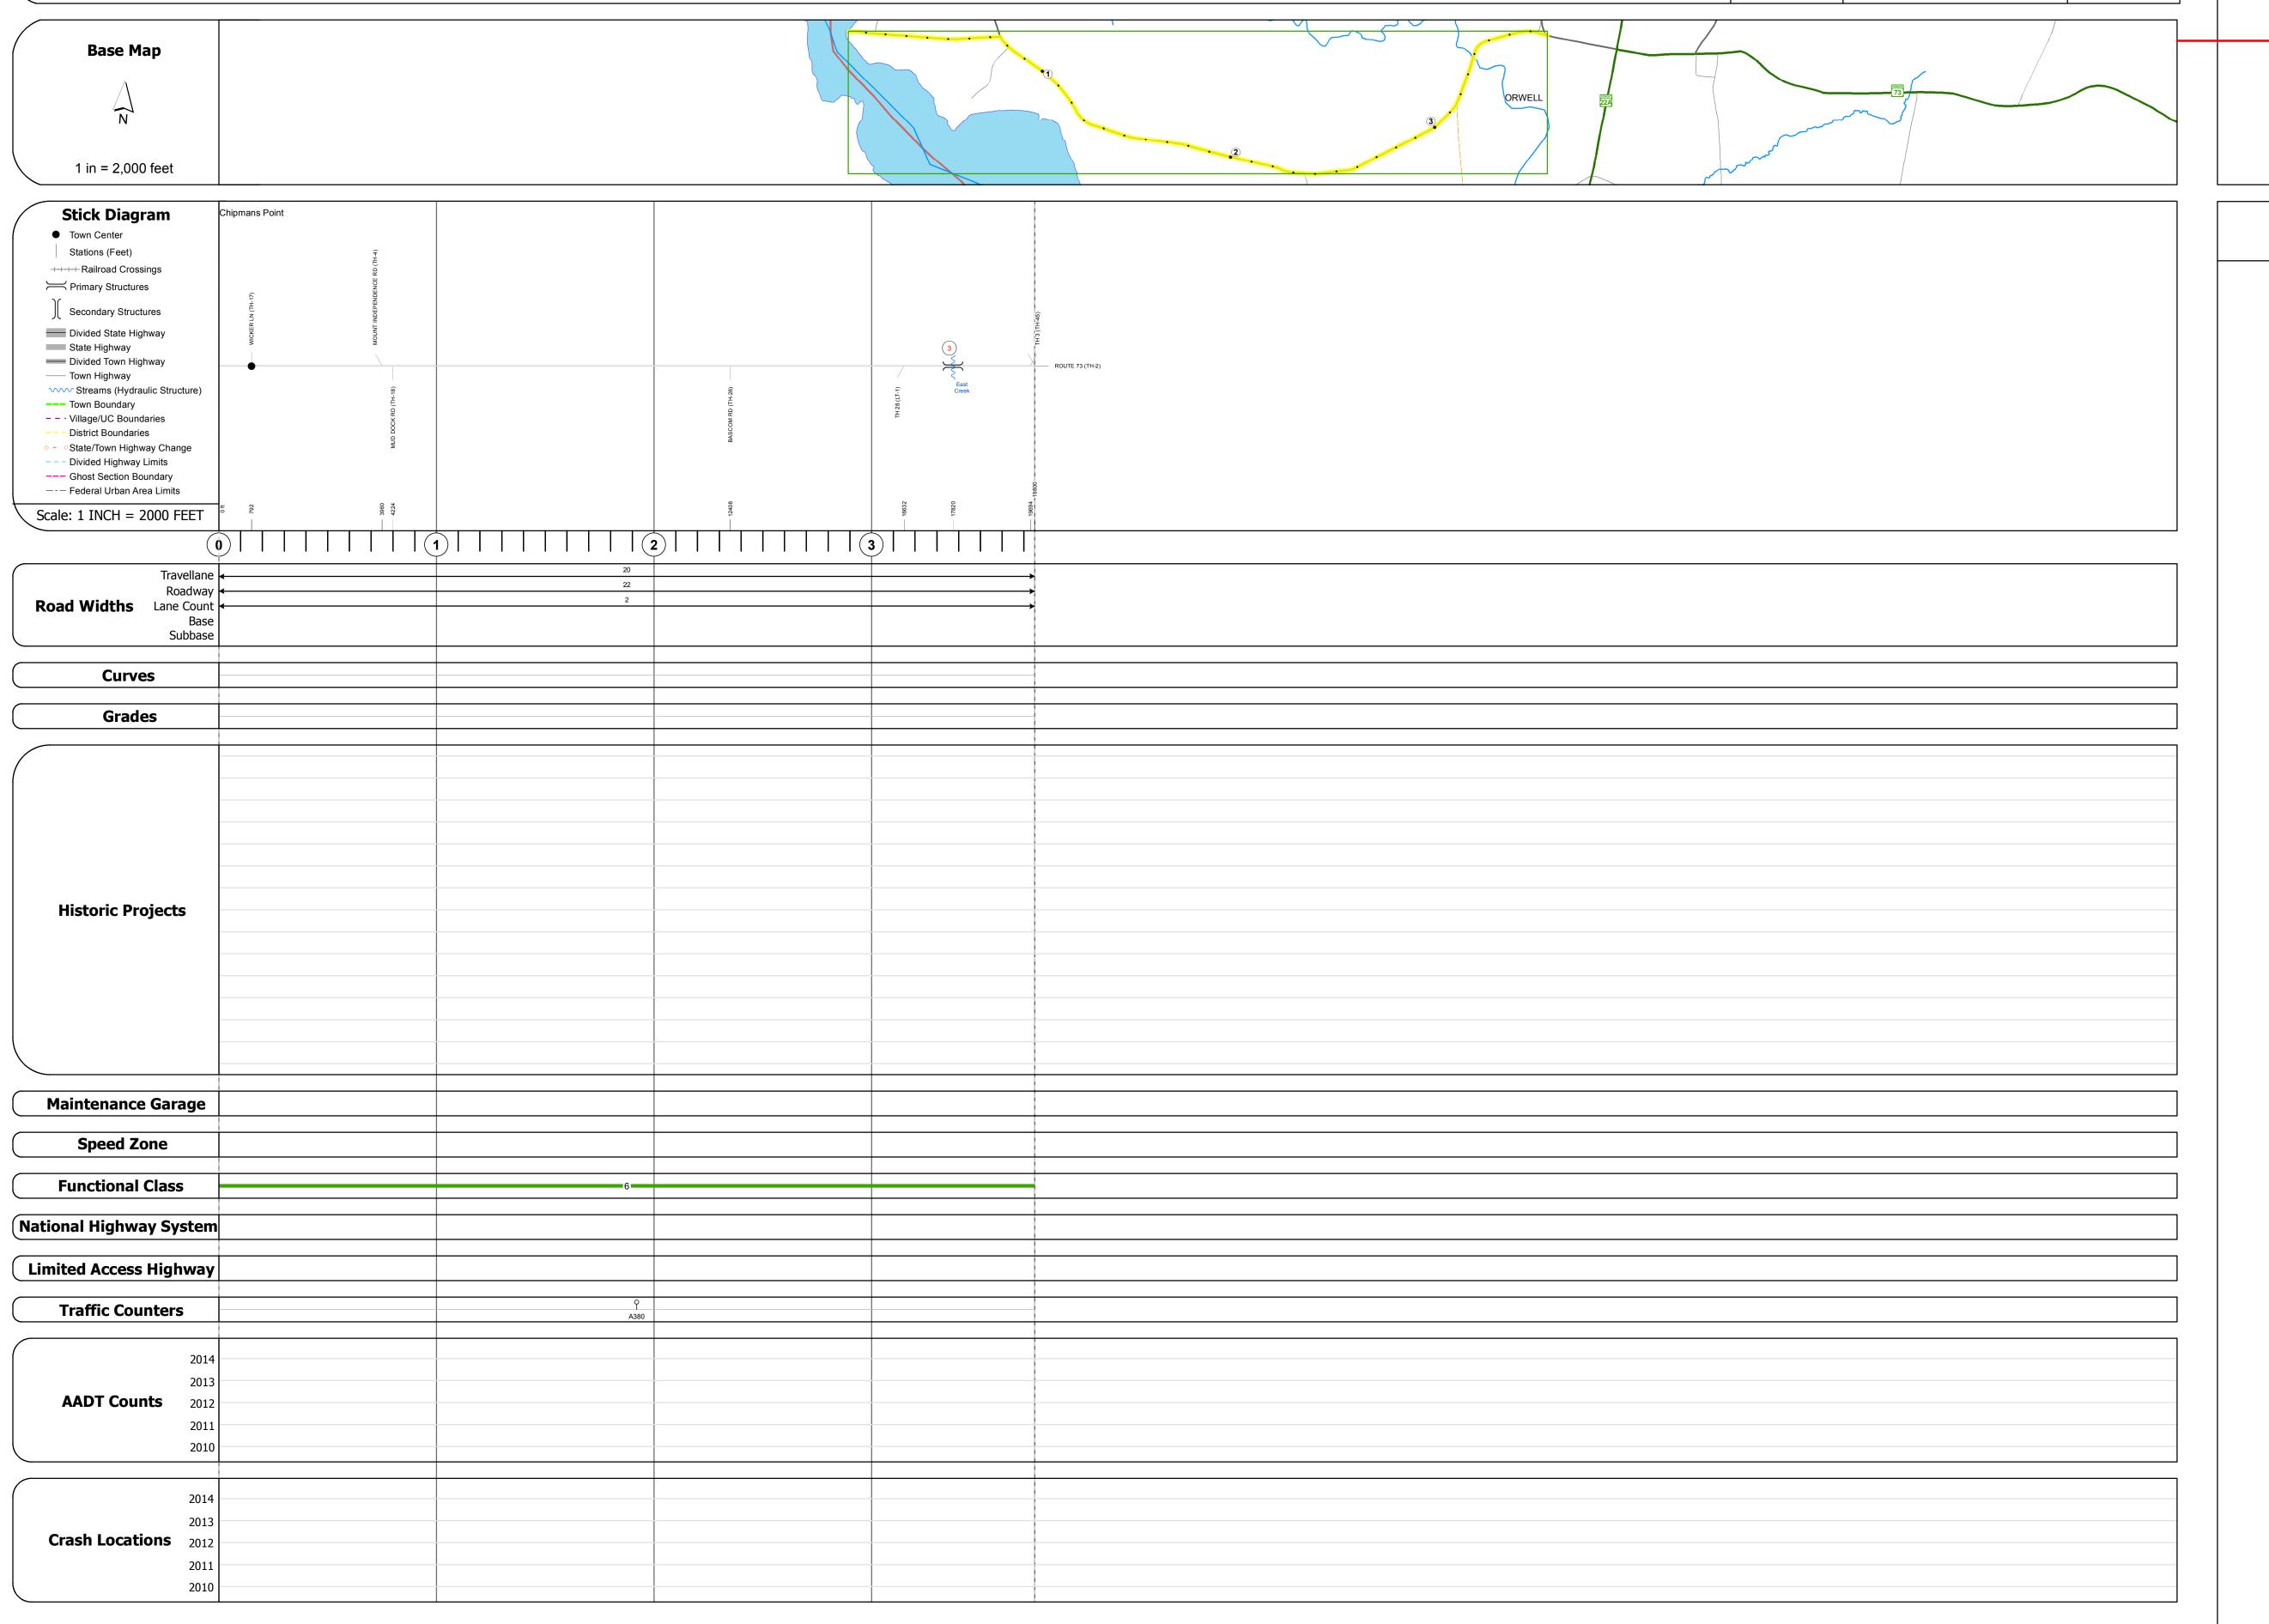

Bridge 3: Stringer/multi-beam or girder - 1950 Structure No. 100114000301141

Maintenance/Ownership: Town

Length: 59'
Width: 24.2'
Facility Carried: C2002
Bridge Type: ROLLED BEAM
Features Intersected: S. FORK EAST CREEK

| Historic Projects                                                                 | Functional Class                                                                                                                                                                                                                                                                                                                                                                                                                                                                                                                                                                                                                                                                                                                                                                                                                                                                                                                                                                                                                                                                                                                                                                                                                                                                                                                                                                                                                                                                                                                                                                                                                                                                                                                                                                                                                                                                                                                                                                                                                                                                                                              | Curves               | Road Widths      | AADT                           | Mileage by Functional Class By S | Sheet                       | Mileage by Town By Sheet |                             |          |        |                |              |
|-----------------------------------------------------------------------------------|-------------------------------------------------------------------------------------------------------------------------------------------------------------------------------------------------------------------------------------------------------------------------------------------------------------------------------------------------------------------------------------------------------------------------------------------------------------------------------------------------------------------------------------------------------------------------------------------------------------------------------------------------------------------------------------------------------------------------------------------------------------------------------------------------------------------------------------------------------------------------------------------------------------------------------------------------------------------------------------------------------------------------------------------------------------------------------------------------------------------------------------------------------------------------------------------------------------------------------------------------------------------------------------------------------------------------------------------------------------------------------------------------------------------------------------------------------------------------------------------------------------------------------------------------------------------------------------------------------------------------------------------------------------------------------------------------------------------------------------------------------------------------------------------------------------------------------------------------------------------------------------------------------------------------------------------------------------------------------------------------------------------------------------------------------------------------------------------------------------------------------|----------------------|------------------|--------------------------------|----------------------------------|-----------------------------|--------------------------|-----------------------------|----------|--------|----------------|--------------|
| Unknown Bituminous Concrete Surface Treated                                       | 1 - Interstate 3 - Principal 5 - Major System Arterial Collector                                                                                                                                                                                                                                                                                                                                                                                                                                                                                                                                                                                                                                                                                                                                                                                                                                                                                                                                                                                                                                                                                                                                                                                                                                                                                                                                                                                                                                                                                                                                                                                                                                                                                                                                                                                                                                                                                                                                                                                                                                                              | (degrees)            | <b>←</b> (ft)    | ← (count)                      | 0618 6 - Minor Collector         | 3.750                       | ORWELL - S06180114       | 3.75 of 3.75                | DISTRICT | TOWN   | Date: 11/11/16 | ROUTE        |
| Retreatment Bituminous Macadam Gravei                                             | 2 - Other 4 - Minor 6 - Minor                                                                                                                                                                                                                                                                                                                                                                                                                                                                                                                                                                                                                                                                                                                                                                                                                                                                                                                                                                                                                                                                                                                                                                                                                                                                                                                                                                                                                                                                                                                                                                                                                                                                                                                                                                                                                                                                                                                                                                                                                                                                                                 | Right                |                  |                                |                                  |                             |                          |                             |          |        |                |              |
| Resurrace  Cold Plane and  Bituminous Mix  Bituminous Concrete  Reclaimed Base an | Freeways and Arterial Collector Expressways                                                                                                                                                                                                                                                                                                                                                                                                                                                                                                                                                                                                                                                                                                                                                                                                                                                                                                                                                                                                                                                                                                                                                                                                                                                                                                                                                                                                                                                                                                                                                                                                                                                                                                                                                                                                                                                                                                                                                                                                                                                                                   | Grades               | Traffic Counters | Crash Locations                |                                  |                             |                          |                             |          |        | 1 (1           | Min-0618     |
| Skinny Mix Concrete Bituminous Concrete                                           | Speed Zones                                                                                                                                                                                                                                                                                                                                                                                                                                                                                                                                                                                                                                                                                                                                                                                                                                                                                                                                                                                                                                                                                                                                                                                                                                                                                                                                                                                                                                                                                                                                                                                                                                                                                                                                                                                                                                                                                                                                                                                                                                                                                                                   | grade un             | ρ                | ■ Fatal □ Property Damage Only |                                  |                             |                          |                             |          | ODWELL | 1 of 1         | ETE mileage: |
| Bituminous Seal 🕟 Gravel                                                          | SPEED | (percent) grade down | (counter ID)     | ☐ Injury ☐ Unknown Crash Type  |                                  |                             |                          |                             | 3        | ORWELL | TWN mileage:   | 0.0 to 3.75  |
| Indicated plans available - http://vtransmap01.aot.state.vt.us/rp/dpr/Dlwebstore/ | 25 30 35 40 45 50 55 60 65                                                                                                                                                                                                                                                                                                                                                                                                                                                                                                                                                                                                                                                                                                                                                                                                                                                                                                                                                                                                                                                                                                                                                                                                                                                                                                                                                                                                                                                                                                                                                                                                                                                                                                                                                                                                                                                                                                                                                                                                                                                                                                    |                      |                  |                                | Pa                               | age Total Mileage: 3.750 mi |                          | Page Total Mileage: 3.75 mi |          |        | 0.0 to 3.75    |              |