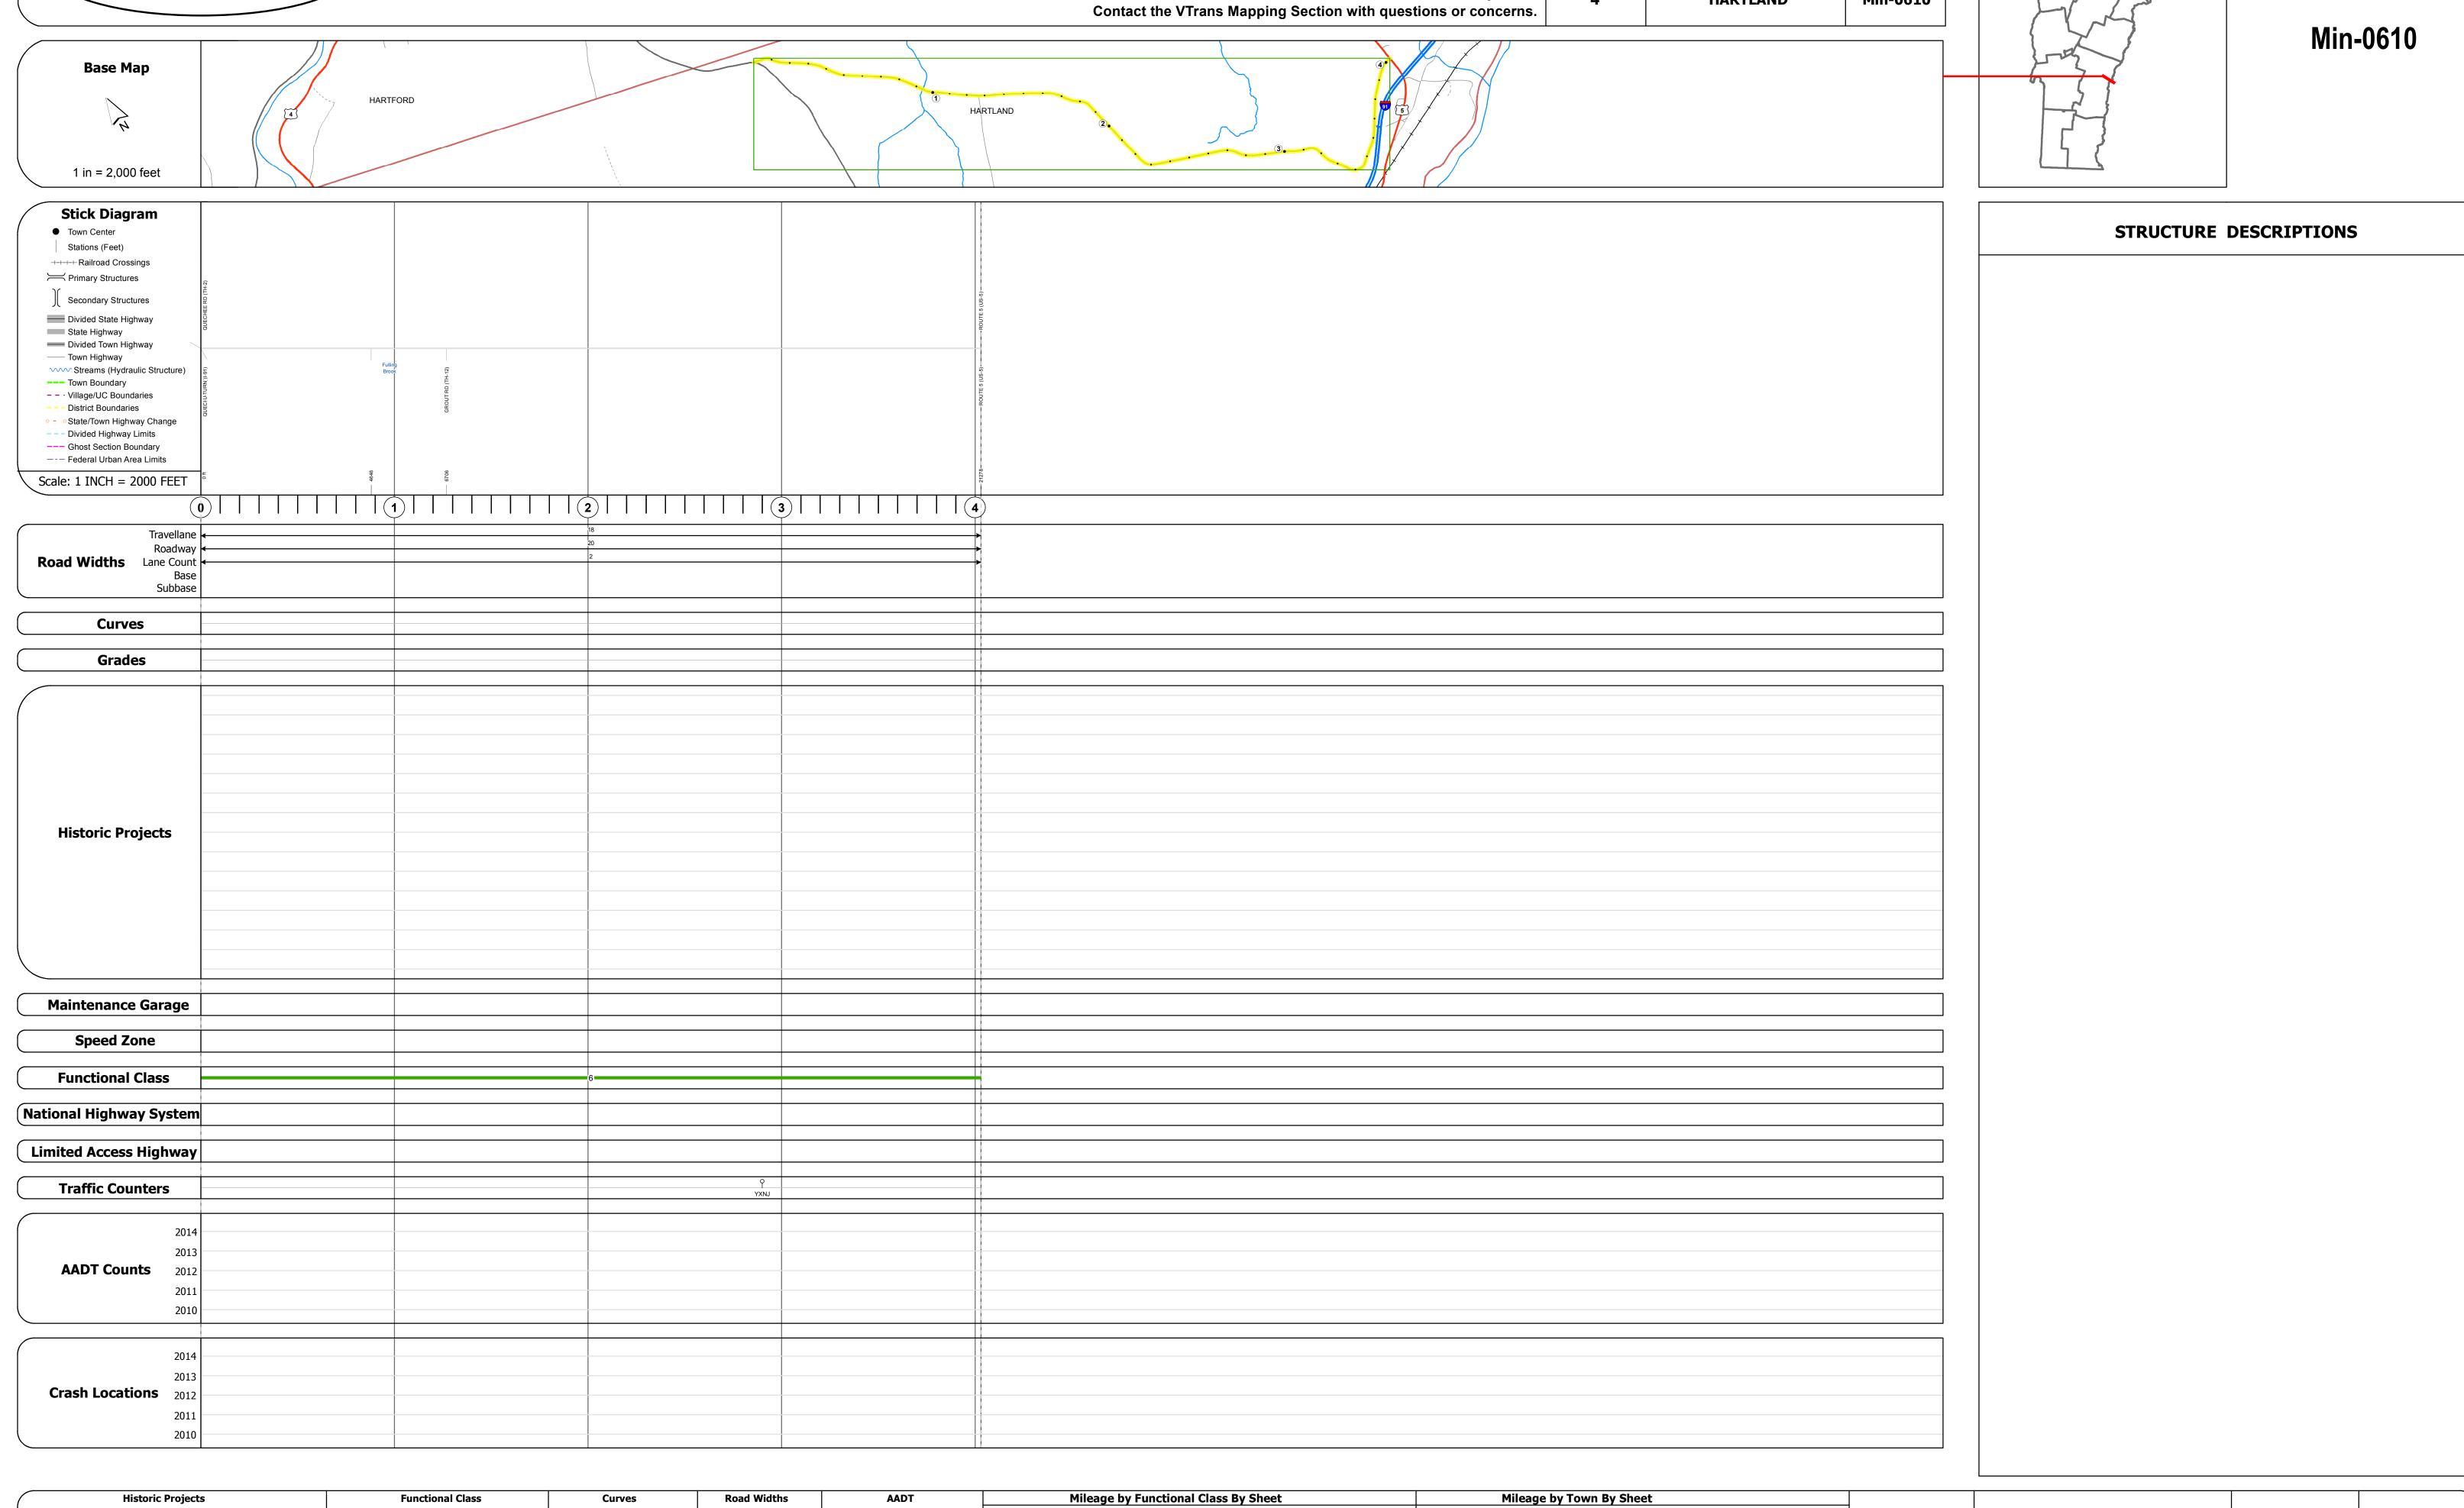

## **Route Log and Progress Chart**

**DISTRICT TOWN DRAFT** Please Note: Errors and Omissions May Exist.

**ROUTE HARTLAND** Min-0610

| / Historic Projects                                                               | Functional Class                                                                    | Curves             | Road Widths      | AADT                          | Mileage by Functional Class By Sheet | Mileage by Town By She     | eet                         |          |          |                | <b>\</b>     |
|-----------------------------------------------------------------------------------|-------------------------------------------------------------------------------------|--------------------|------------------|-------------------------------|--------------------------------------|----------------------------|-----------------------------|----------|----------|----------------|--------------|
| Unknown Elituminous Concrete Surface Treated                                      | 1 - Interstate 3 - Principal 5 - Major System Arterial Collector                    | (degrees) Left     | <b>←</b> (ft)    | (count)                       | 0610 6 - Minor Collector             | 4.030 HARTLAND - S06101409 | 4.03 of 4.03                | DISTRICT | TOWN     | Date: 11/11/16 | ROUTE        |
| Retreatment Bituminous Macadam Gravel                                             | 1 '                                                                                 | Right              |                  |                               |                                      |                            |                             | DISTRICT |          |                | NOO!         |
| Resurface Cold Plane and Plant Mix                                                | 2 - Other 4 - Minor 6 - Minor Collector                                             |                    |                  |                               |                                      |                            |                             |          |          |                | Min-0610     |
| Bituminous Mix Bituminous Concrete Reclaimed Base and                             | d Expressways                                                                       | Grades             | Traffic Counters | Crash Locations               |                                      |                            |                             |          |          | 1 of 1         | 14111 0010   |
| Skinny Mix Concrete Bituminous Concrete                                           | Speed Zones                                                                         | grade up           | Ŷ                | Fatal Property Damage Only    |                                      |                            |                             | 4        | HARTLAND |                | ETE mileage: |
| ⊡⊡ Bituminous Seal                                                                | SPEED LIMIT LIMIT LIMIT LIMIT | (percent) grade up | (counter ID)     | ■ Injury □ Unknown Crash Type |                                      |                            |                             | 4        | HARILAND | TWN mileage:   | 0.0 to 4.03  |
| Indicated plans available - http://vtransmap01.aot.state.vt.us/rp/dpr/Dlwebstore/ | 25 30 35 40 45 50 55 60 65                                                          |                    |                  |                               | Page Total Mil                       | eage: 4.030 mi             | Page Total Mileage: 4.03 mi |          |          | 0.0 to 4.03    |              |