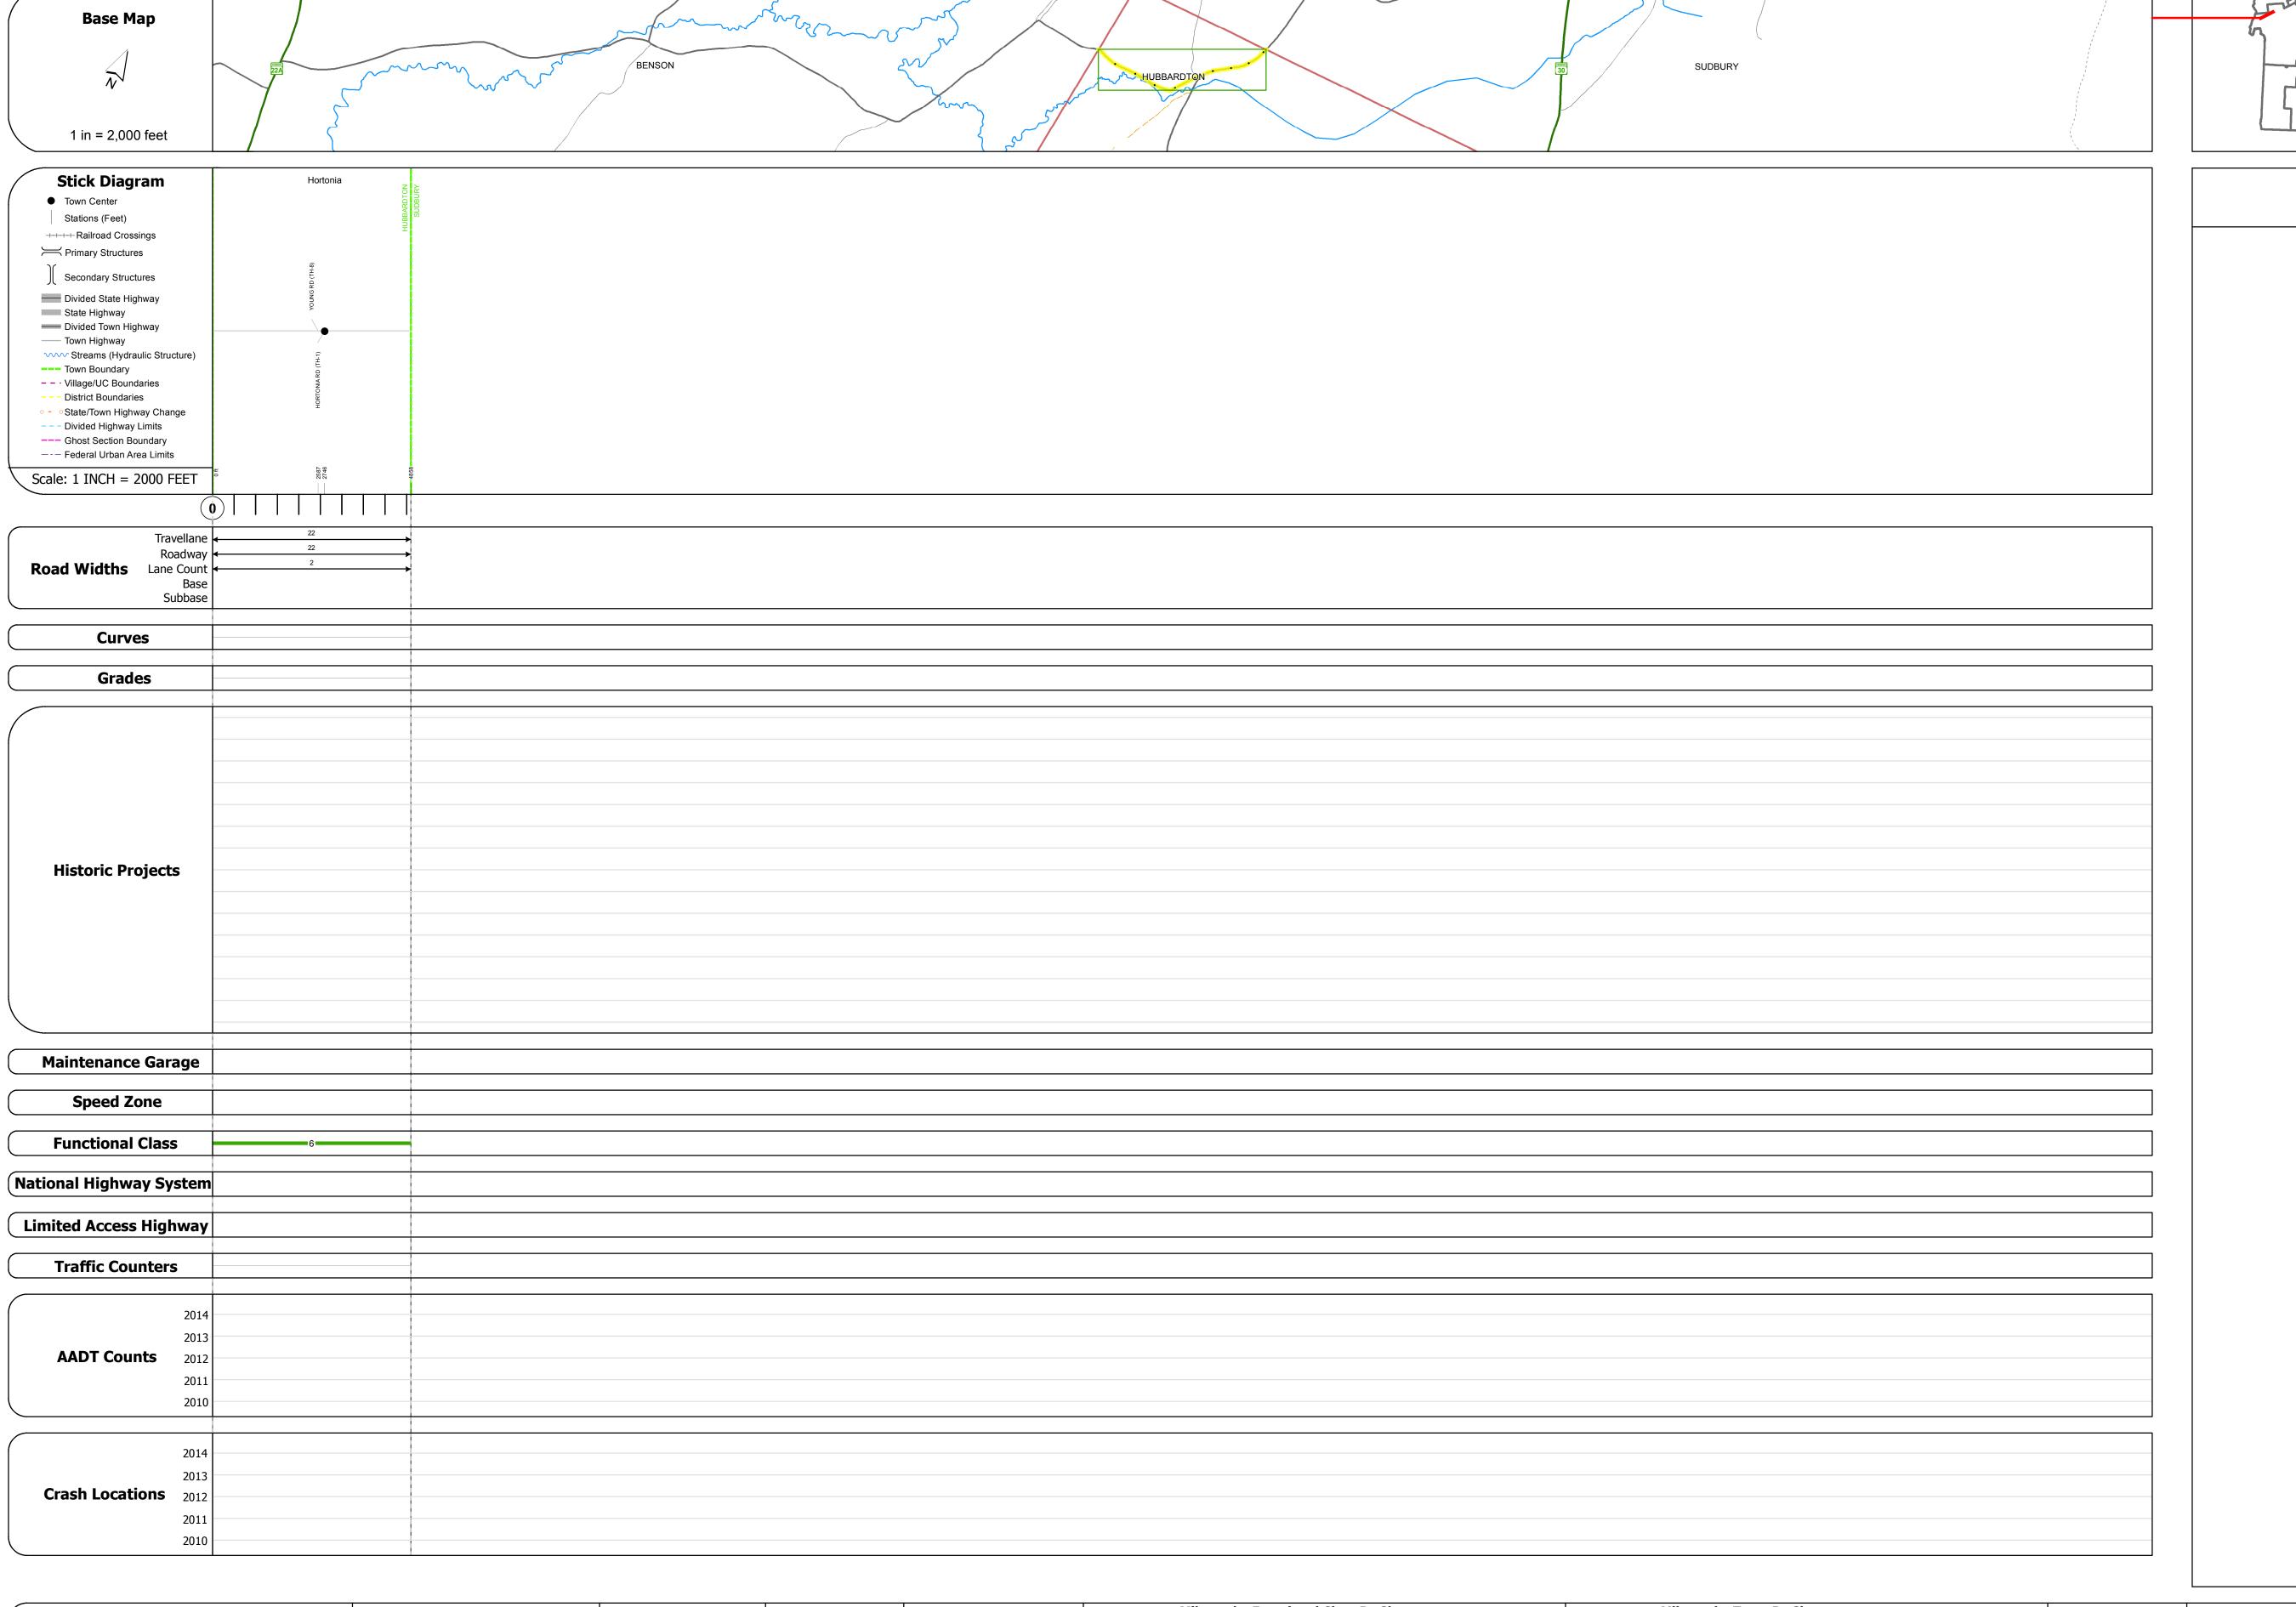

## **Route Log and Progress Chart**

**DRAFT** Please Note: Errors and Omissions May Exist. Contact the VTrans Mapping Section with questions or concerns.

**DISTRICT TOWN ROUTE** Min-0592 **HUBBARDTON** 

STRUCTURE DESCRIPTIONS

|                                                         | <b>Historic Projects</b>                                                           |                                                                         |
|---------------------------------------------------------|------------------------------------------------------------------------------------|-------------------------------------------------------------------------|
| Unknown Retreatment Resurface Bituminous Mix Skinny Mix | Bituminous Concrete Bituminous Macadam Cold Plane and Bituminous Concrete Concrete | Surface Treated Gravel Plant Mix Reclaimed Base and Bituminous Concrete |
| Bituminous Seal                                         | <b>L</b> Gravel                                                                    |                                                                         |

| Functional Class                   |                                            |                   |  |  |
|------------------------------------|--------------------------------------------|-------------------|--|--|
| 1 - Interstate<br>System           | 3 - Principal<br>Arterial                  | 5 - Ma<br>Collec  |  |  |
| 2 - Other Freeways and Expressways | 4 - Minor<br>Arterial                      | 6 - Mir<br>Collec |  |  |
| Speed Zones                        |                                            |                   |  |  |
| SPEED SPEED SPEED LIMIT            | SPEED SPEED SPEED SPE<br>LIMIT LIMIT LIMIT |                   |  |  |

|            |      | Mileage by Functional Class I | unctional Class By Sheet |  |
|------------|------|-------------------------------|--------------------------|--|
|            | 0592 | 6 - Minor Collector           |                          |  |
|            |      |                               |                          |  |
| ns         |      |                               |                          |  |
| amage Only |      |                               |                          |  |
| Crash Type |      |                               |                          |  |
|            |      |                               | Page Tot                 |  |

| By Sheet                     | Mileage by Town By Sheet |                             |  |
|------------------------------|--------------------------|-----------------------------|--|
| 0.920                        | HUBBARDTON - S05921108   | 0.92 of 0.92                |  |
|                              |                          |                             |  |
|                              |                          |                             |  |
|                              |                          |                             |  |
| Page Total Mileage: 0.920 mi | -                        | Page Total Mileage: 0.92 mi |  |

**ROUTE** 

Min-0592

ETE mileage: 4.24 to 5.16