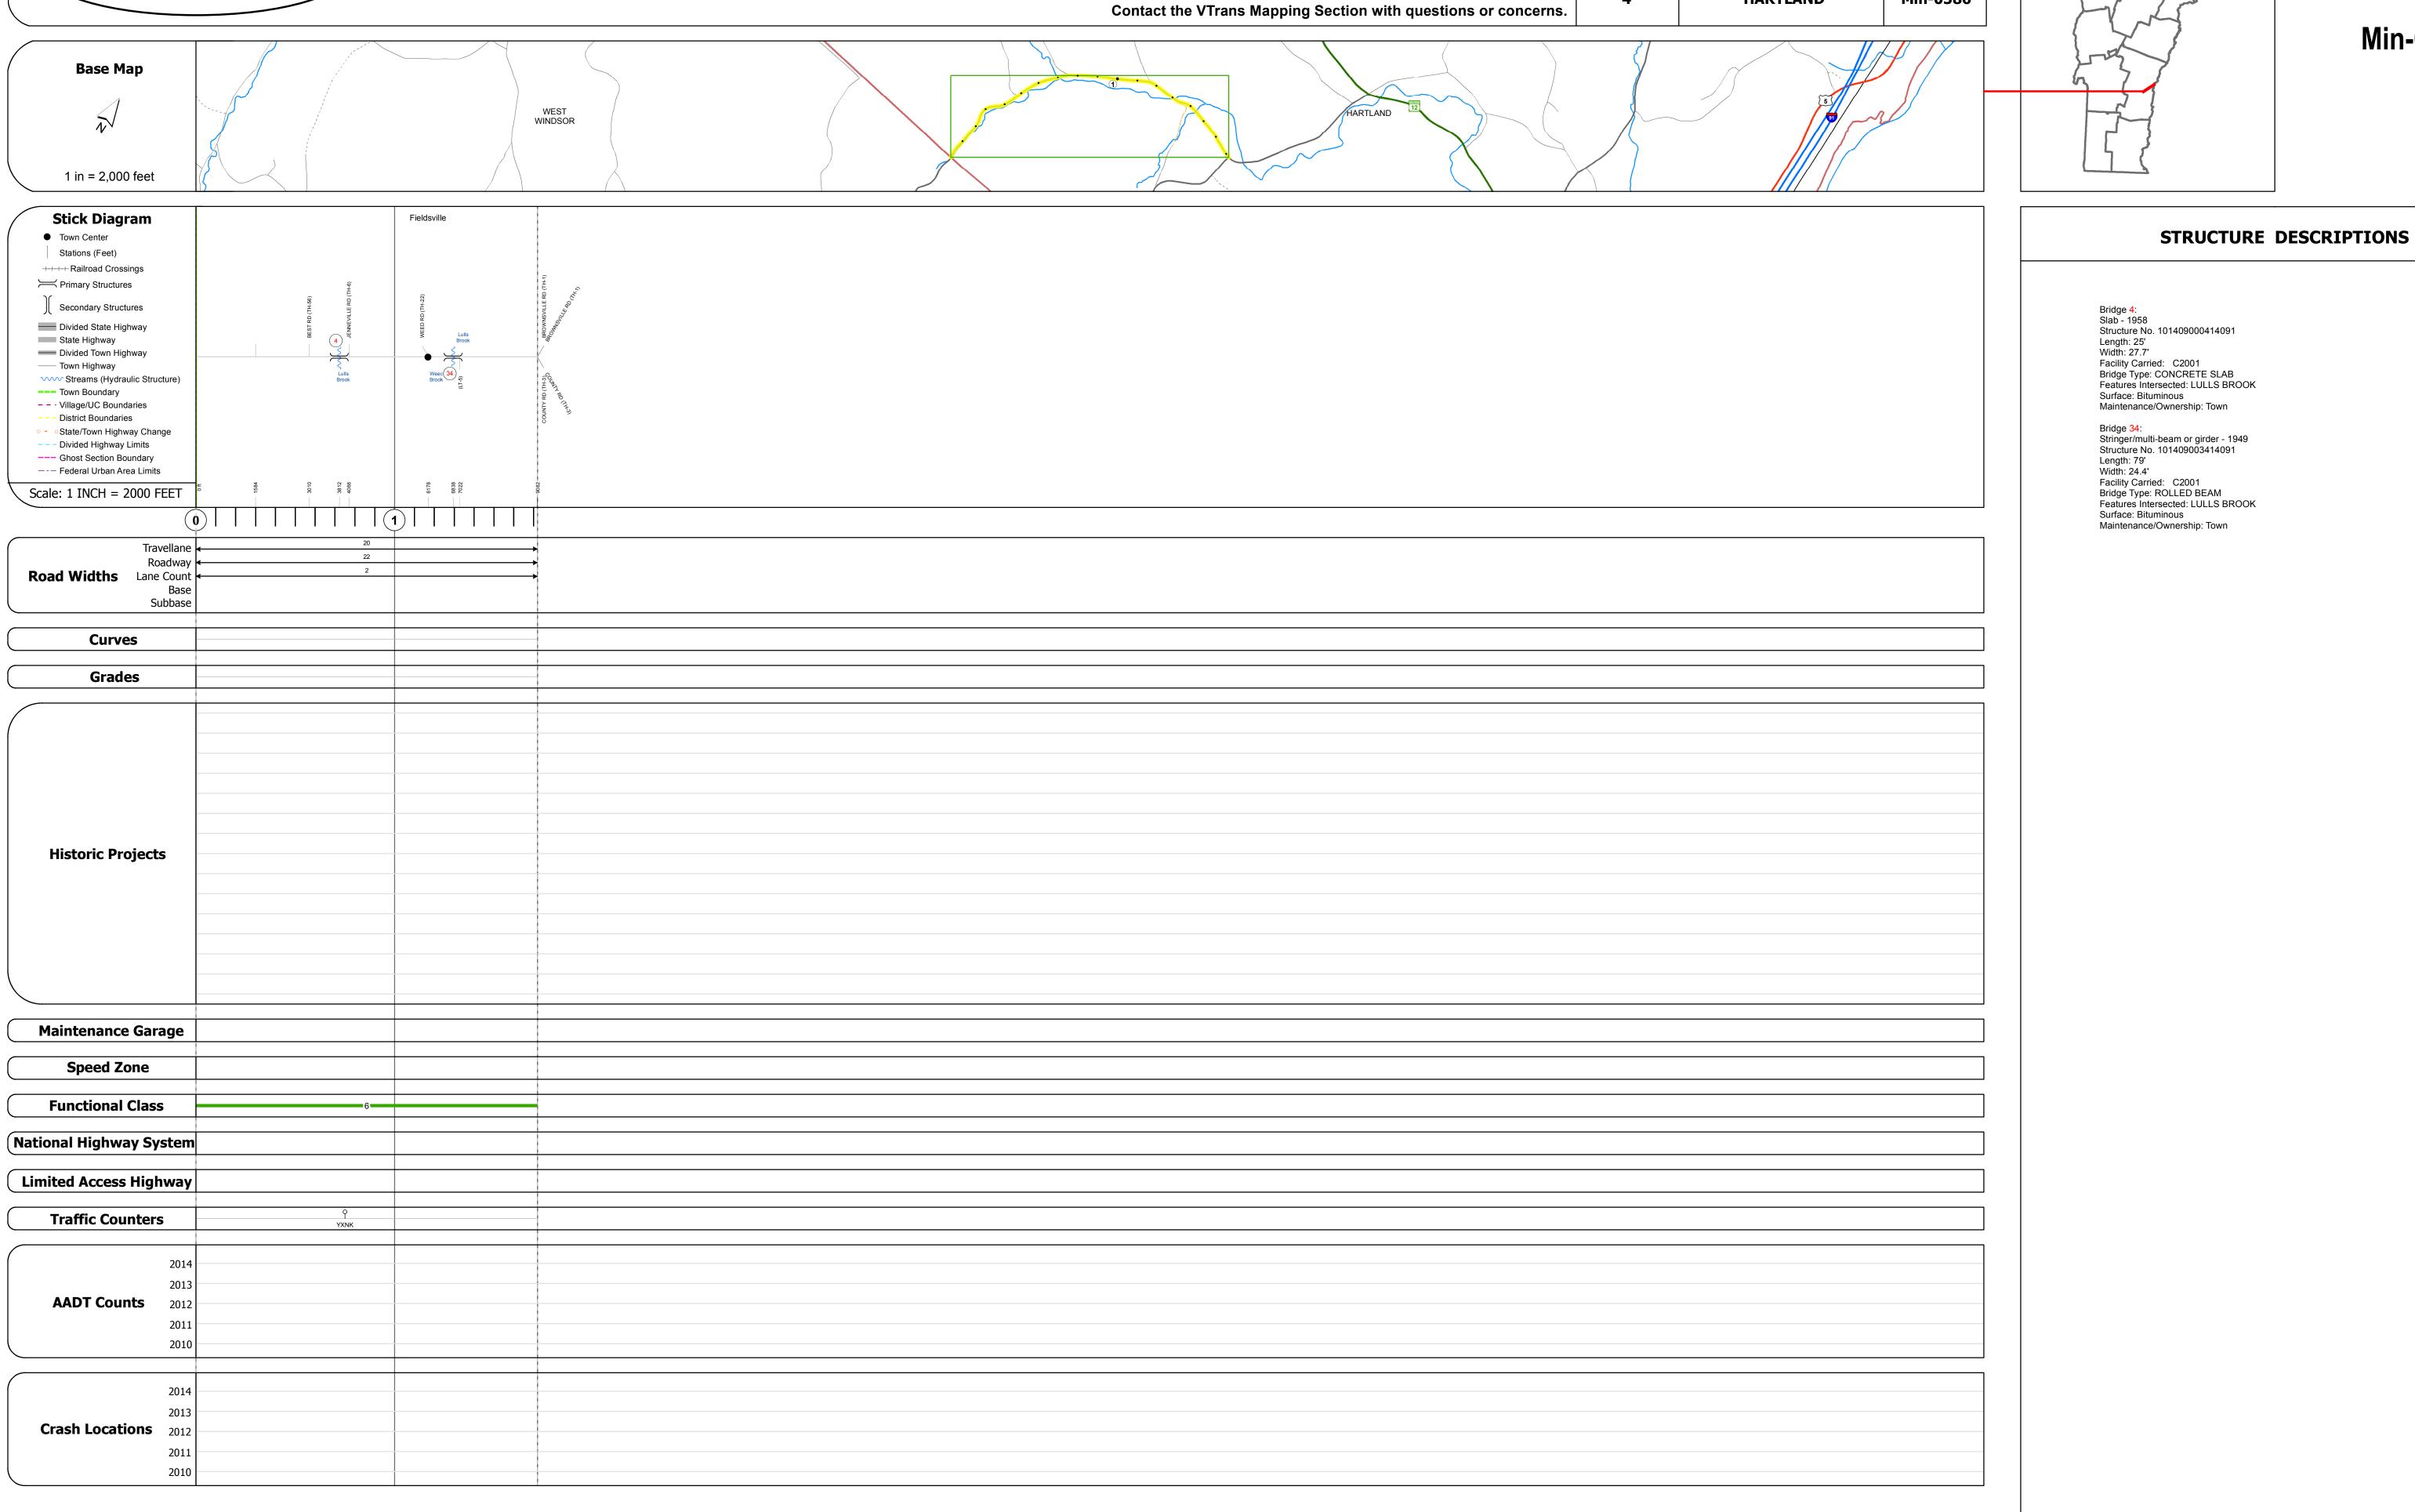

## **Route Log and Progress Chart**

**DISTRICT TOWN DRAFT** Please Note: Errors and Omissions May Exist.

Mileage by Town By Sheet

1.72 of 1.72

Page Total Mileage: 1.72 mi

**DISTRICT** 

HARTLAND - S05861409

**ROUTE HARTLAND** Min-0586

**TOWN** 

**HARTLAND** 

**ROUTE** 

Min-0586

ETE mileage:

4.7 to 6.42

Date: 11/11/16

1 of 1

TWN mileage:

0.0 to 1.72

Min-0586

Mileage by Functional Class By Sheet

Page Total Mileage: 1.720 mi

0586 6 - Minor Collector

**Road Widths** 

(count) →