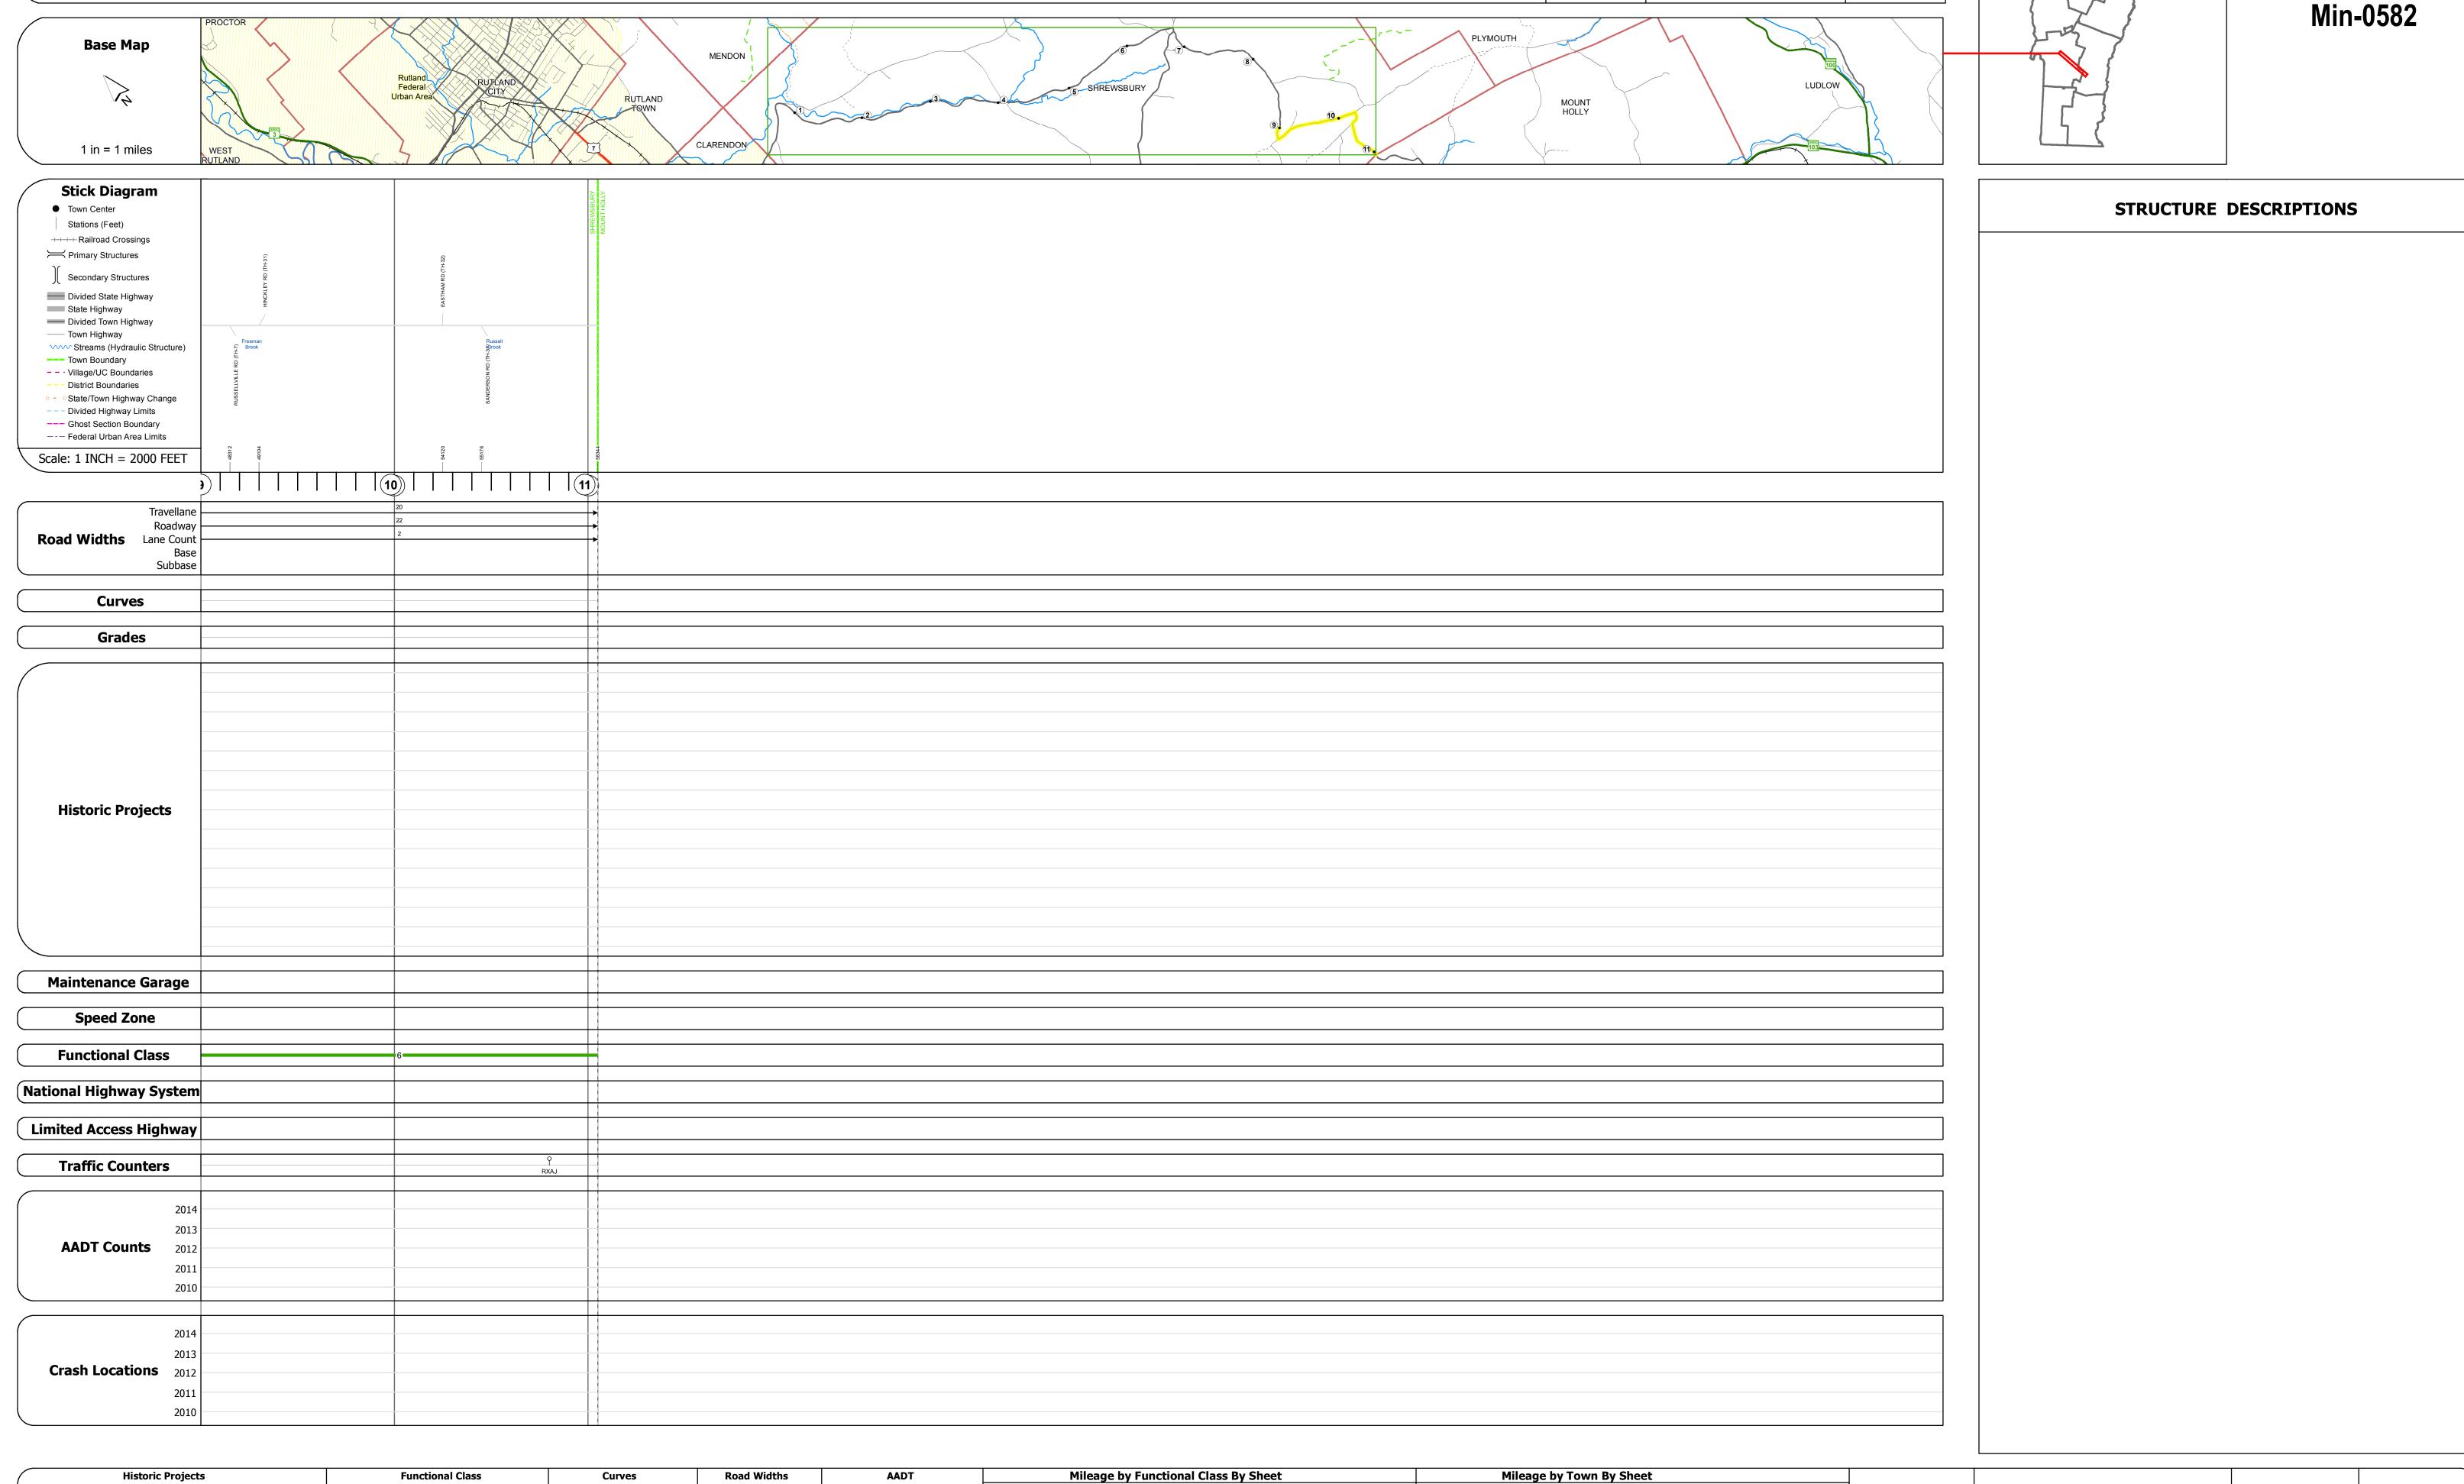

## **Route Log and Progress Chart**

(count) →

Crash Locations

Fatal Property Damage Only

0582 6 - Minor Collector

**DRAFT** Please Note: Errors and Omissions May Exist. Contact the VTrans Mapping Section with questions or concerns.

**DISTRICT TOWN ROUTE SHREWSBURY** Min-0582

2.05 of 11.05

Page Total Mileage: 2.05 mi

**DISTRICT** 

SHREWSBURY - S05821122

Page Total Mileage: 2.050 mi

**TOWN** 

**SHREWSBURY** 

**ROUTE** 

Min-0582

10.84 to 12.89

Date: 11/11/16

2 of 2

TWN mileage: 9.0 to 11.05

Unknown
Retreatment
Resurface
Bituminous Mix
Skinny Mix
Bituminous Concrete
Bituminous Concrete
Cold Plane and
Bituminous Concrete
Concrete
Concrete
Concrete
Concrete
Concrete
Concrete