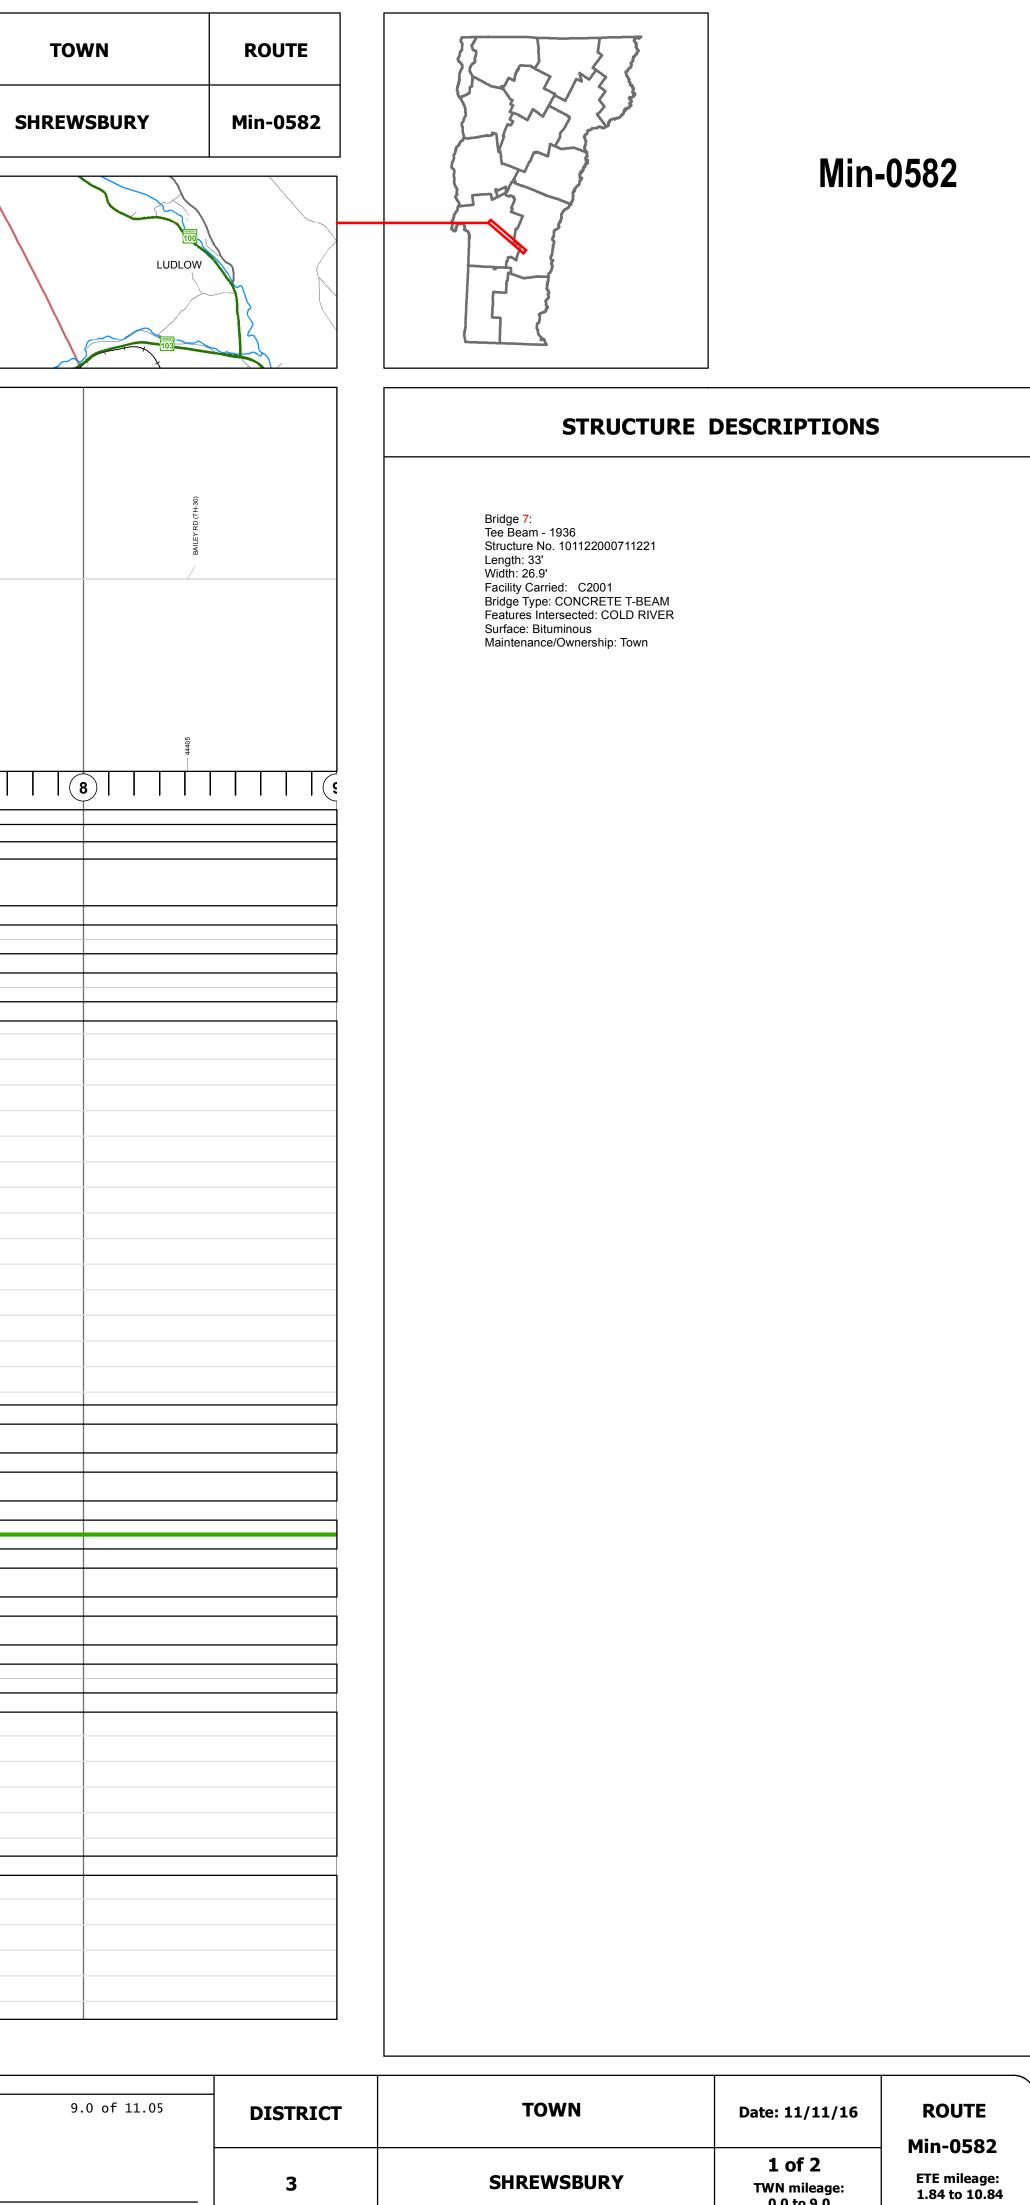

## DISTRICT DRAFT

3

Please Note: Errors and Omissions May Exist. Contact the VTrans Mapping Section with questions or concerns.

5 SHREWSBURY MOUNT HOLLY Cold River North Shrewsbury 7 • 🗲 Cold P River - 34267 - 34690 - 35323 - 35587 21384 21912 22530 5 20 22 2 R070 RXGN 