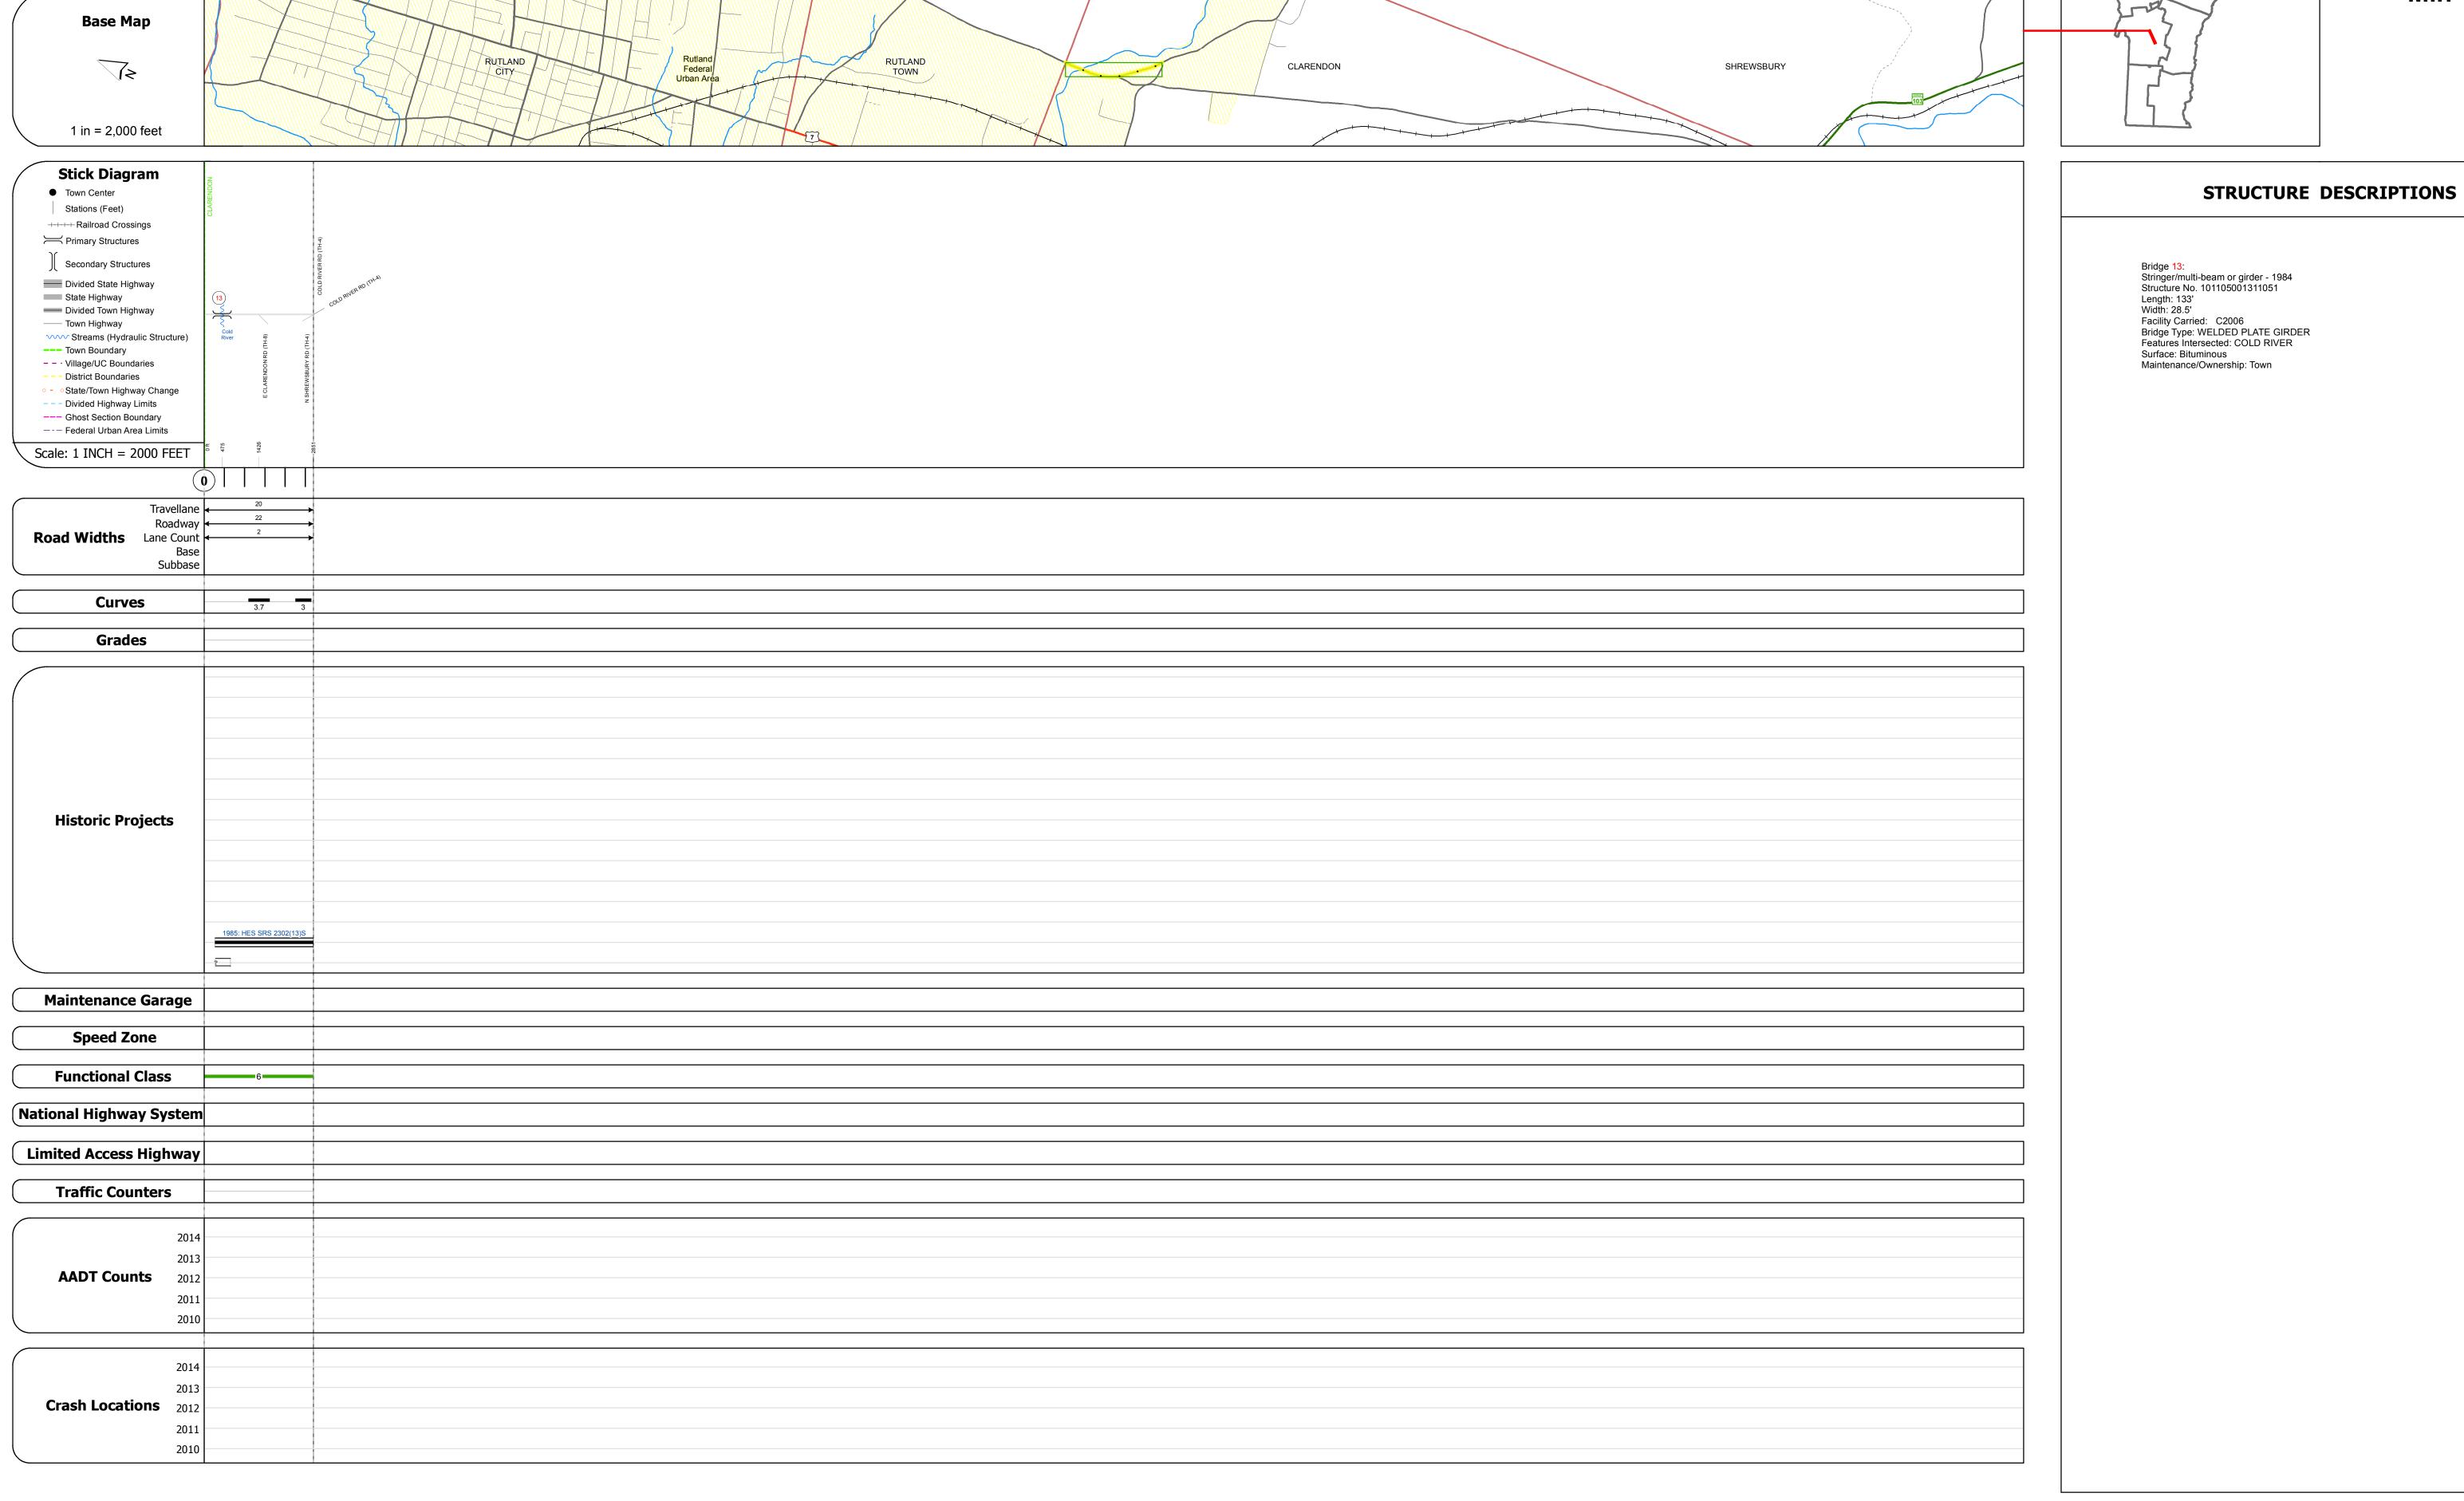

## **Route Log and Progress Chart**

DRAFT

Please Note: Errors and Omissions May Exist.

Contact the VTrans Mapping Section with questions or concerns.

DISTRICT TOWN ROUTE

3 CLARENDON Min-0580

Min-0580

| Historic Projects                                                                 | Functional Class                                                                                                                                                                                                                                                                                                                                                                                                                                                                                                                                                                                                                                                                                                                                                                                                                                                                                                                                                                                                                                                                                                                                                                                                                                                                                                                                                                                                                                                                                                                                                                                                                                                                                                                                                                                                                                                                                                                                                                                                                                                                                                              | Curves                     | Road Widths      | AADT                       | Mileage by Functional Class By Sheet |                   | Mileage by Town By Sheet |                             |          |           |                |              |
|-----------------------------------------------------------------------------------|-------------------------------------------------------------------------------------------------------------------------------------------------------------------------------------------------------------------------------------------------------------------------------------------------------------------------------------------------------------------------------------------------------------------------------------------------------------------------------------------------------------------------------------------------------------------------------------------------------------------------------------------------------------------------------------------------------------------------------------------------------------------------------------------------------------------------------------------------------------------------------------------------------------------------------------------------------------------------------------------------------------------------------------------------------------------------------------------------------------------------------------------------------------------------------------------------------------------------------------------------------------------------------------------------------------------------------------------------------------------------------------------------------------------------------------------------------------------------------------------------------------------------------------------------------------------------------------------------------------------------------------------------------------------------------------------------------------------------------------------------------------------------------------------------------------------------------------------------------------------------------------------------------------------------------------------------------------------------------------------------------------------------------------------------------------------------------------------------------------------------------|----------------------------|------------------|----------------------------|--------------------------------------|-------------------|--------------------------|-----------------------------|----------|-----------|----------------|--------------|
| Unknown Bituminous Concrete Surface Treated                                       | 1 - Interstate 3 - Principal 5 - Major System Arterial Collector                                                                                                                                                                                                                                                                                                                                                                                                                                                                                                                                                                                                                                                                                                                                                                                                                                                                                                                                                                                                                                                                                                                                                                                                                                                                                                                                                                                                                                                                                                                                                                                                                                                                                                                                                                                                                                                                                                                                                                                                                                                              | Left<br>(degrees)<br>Right | <b>←</b> (ft)    | (count)                    | 0580 6 - Minor Collector             | 0.540             | CLARENDON - S05801105    | 0.54 of 0.54                | DISTRICT | TOWN      | Date: 11/11/16 | ROUTE        |
| Retreatment Bituminous Macadam Gravel                                             | 2 - Other 4 - Minor 6 - Minor                                                                                                                                                                                                                                                                                                                                                                                                                                                                                                                                                                                                                                                                                                                                                                                                                                                                                                                                                                                                                                                                                                                                                                                                                                                                                                                                                                                                                                                                                                                                                                                                                                                                                                                                                                                                                                                                                                                                                                                                                                                                                                 | ─ <b>───</b> Right         |                  |                            |                                      |                   |                          |                             | DISTRICT |           |                | 13012        |
| Resurface Cold Plane and Plant Mix                                                | Freeways and Arterial Collector                                                                                                                                                                                                                                                                                                                                                                                                                                                                                                                                                                                                                                                                                                                                                                                                                                                                                                                                                                                                                                                                                                                                                                                                                                                                                                                                                                                                                                                                                                                                                                                                                                                                                                                                                                                                                                                                                                                                                                                                                                                                                               |                            |                  |                            |                                      |                   |                          |                             |          |           |                | Min-0580     |
| Bituminous Mix  Bituminous Concrete  Reclaimed Base and                           | Expressways                                                                                                                                                                                                                                                                                                                                                                                                                                                                                                                                                                                                                                                                                                                                                                                                                                                                                                                                                                                                                                                                                                                                                                                                                                                                                                                                                                                                                                                                                                                                                                                                                                                                                                                                                                                                                                                                                                                                                                                                                                                                                                                   | Grades                     | Traffic Counters | Crash Locations            |                                      |                   |                          |                             |          |           | 1 of 1         | 1-1111 0500  |
| Skinny Mix Concrete — Bituminous Concrete                                         | Speed Zones                                                                                                                                                                                                                                                                                                                                                                                                                                                                                                                                                                                                                                                                                                                                                                                                                                                                                                                                                                                                                                                                                                                                                                                                                                                                                                                                                                                                                                                                                                                                                                                                                                                                                                                                                                                                                                                                                                                                                                                                                                                                                                                   | grade up                   | ρ                | Fatal Property Damage Only |                                      |                   |                          |                             | 2        | CLARENDON |                | ETE mileage: |
| ⊡⊡ Bituminous Seal                                                                | SPEED | (percent) grade down       | (counter ID)     | Injury Unknown Crash Type  |                                      |                   |                          |                             | 3        | CLARENDON | TWN mileage:   | 0.84 to 1.38 |
| Indicated plans available - http://vtransmap01.aot.state.vt.us/rp/dpr/Dlwebstore/ | 25 30 35 40 45 50 55 60 65                                                                                                                                                                                                                                                                                                                                                                                                                                                                                                                                                                                                                                                                                                                                                                                                                                                                                                                                                                                                                                                                                                                                                                                                                                                                                                                                                                                                                                                                                                                                                                                                                                                                                                                                                                                                                                                                                                                                                                                                                                                                                                    |                            |                  |                            | Page Tota                            | Mileage: 0.540 mi |                          | Page Total Mileage: 0.54 mi |          |           | 0.0 to 0.54    |              |