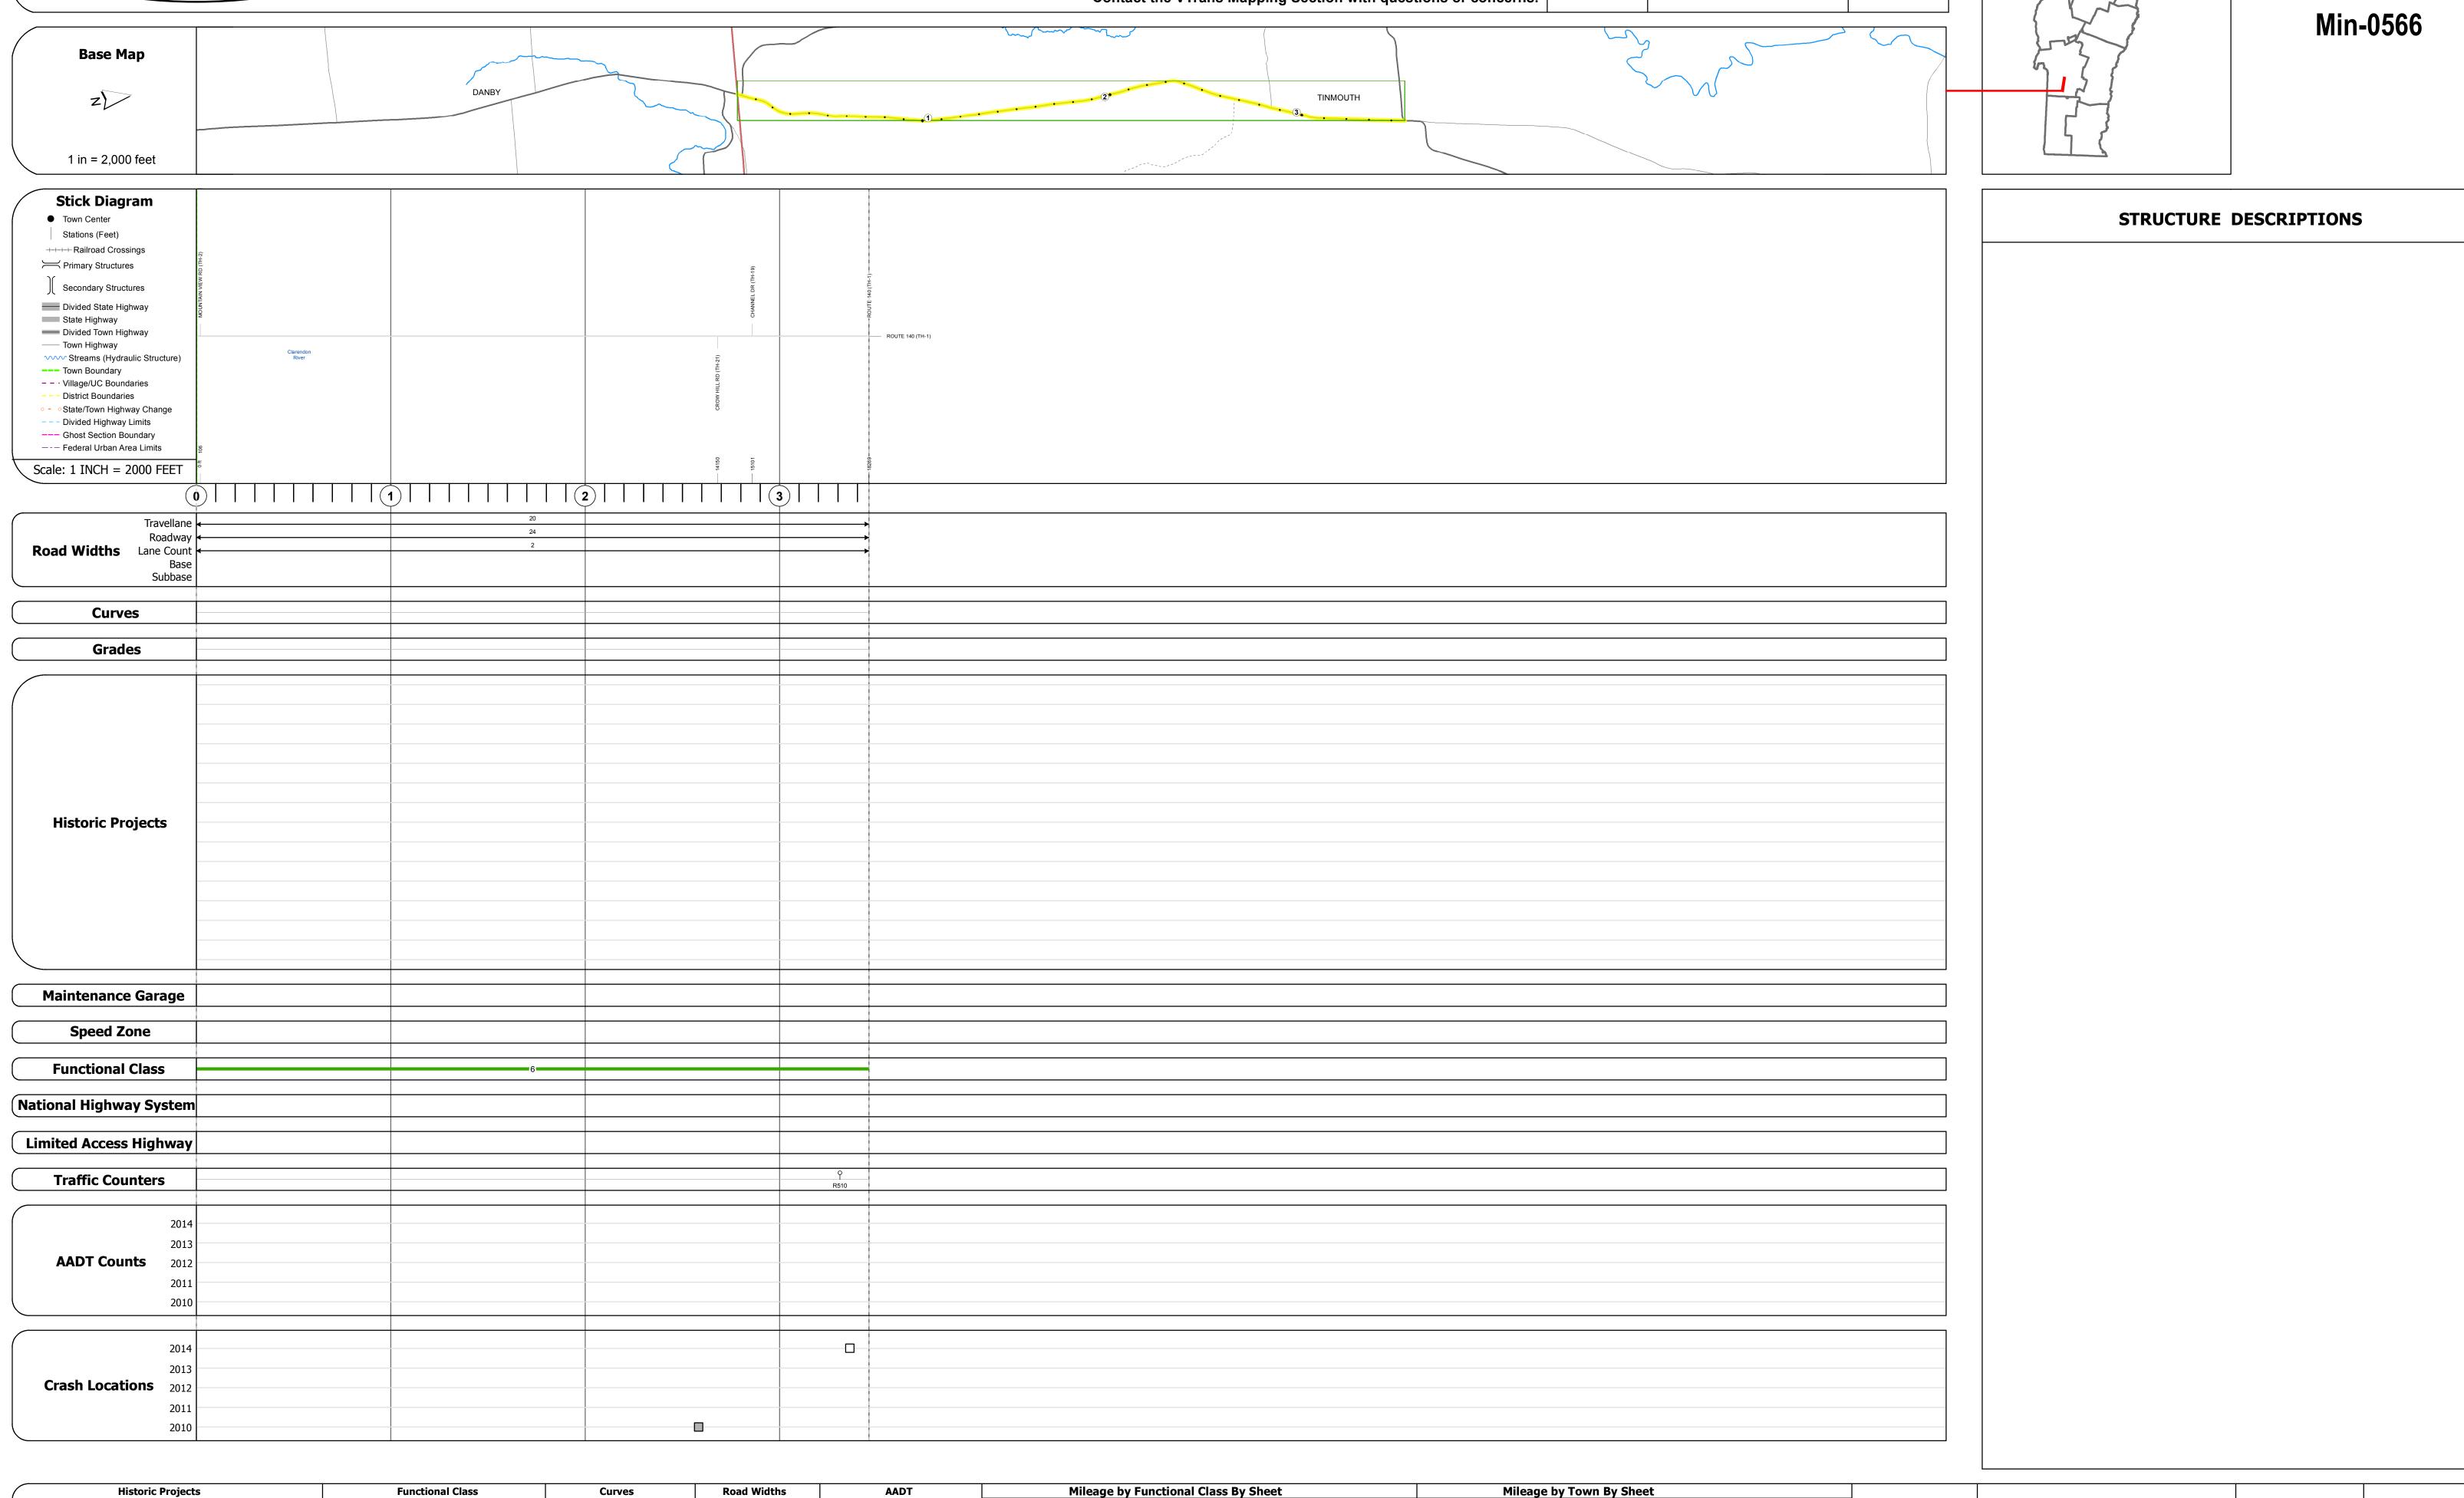

## Base Map z1 in = 2,000 feet Stick Diagram Town Center Stations (Feet) +-----Railroad Crossings Primary Structures Secondary Structures

**Route Log and Progress Chart** 

**DRAFT** Please Note: Errors and Omissions May Exist. Contact the VTrans Mapping Section with questions or concerns.

**DISTRICT TOWN ROUTE TINMOUTH** Min-0566

|                  | Historic Projects   |                     |           |
|------------------|---------------------|---------------------|-----------|
| Unknown          | Bituminous Concrete | Surface Treated     |           |
| Retreatment      | Bituminous Macadam  | Gravel              |           |
| Resurface        | Cold Plane and      | ☐ Plant Mix         |           |
| ■ Bituminous Mix | Bituminous Concrete | Reclaimed Base and  |           |
| Skinny Mix       | Concrete            | Bituminous Concrete |           |
| Bituminous Seal  | <b>►</b> Gravel     |                     | SP<br>LII |

| Fu                                 | nctional Class         |                |
|------------------------------------|------------------------|----------------|
| 1 - Interstate<br>System           | 3 - Principal Arterial | 5 - M<br>Colle |
| 2 - Other Freeways and Expressways | 4 - Minor<br>Arterial  | 6 - M<br>Colle |
|                                    | Speed Zones            |                |
|                                    | SPEED SPEED SPEED SPEE |                |

| AADT  ← (count)                                                               |
|-------------------------------------------------------------------------------|
| Crash Locations  ■ Fatal □ Property Damage Only □ Injury □ Unknown Crash Type |
|                                                                               |

| rilleage by Fullctional Class by Sheet |                        |                  |         |
|----------------------------------------|------------------------|------------------|---------|
| 05                                     | 66 6 - Minor Collector |                  | 3.460   |
|                                        |                        |                  |         |
|                                        |                        |                  |         |
| l _                                    |                        |                  |         |
|                                        | Pag                    | e Total Mileage: | 3.460 m |

|       | Mileage by I own By Sheet |                             |  |
|-------|---------------------------|-----------------------------|--|
| . 460 | TINMOUTH - S05661124      | 3.46 of 3.46                |  |
|       |                           |                             |  |
| 0 mi  |                           | Page Total Mileage: 3.46 mi |  |