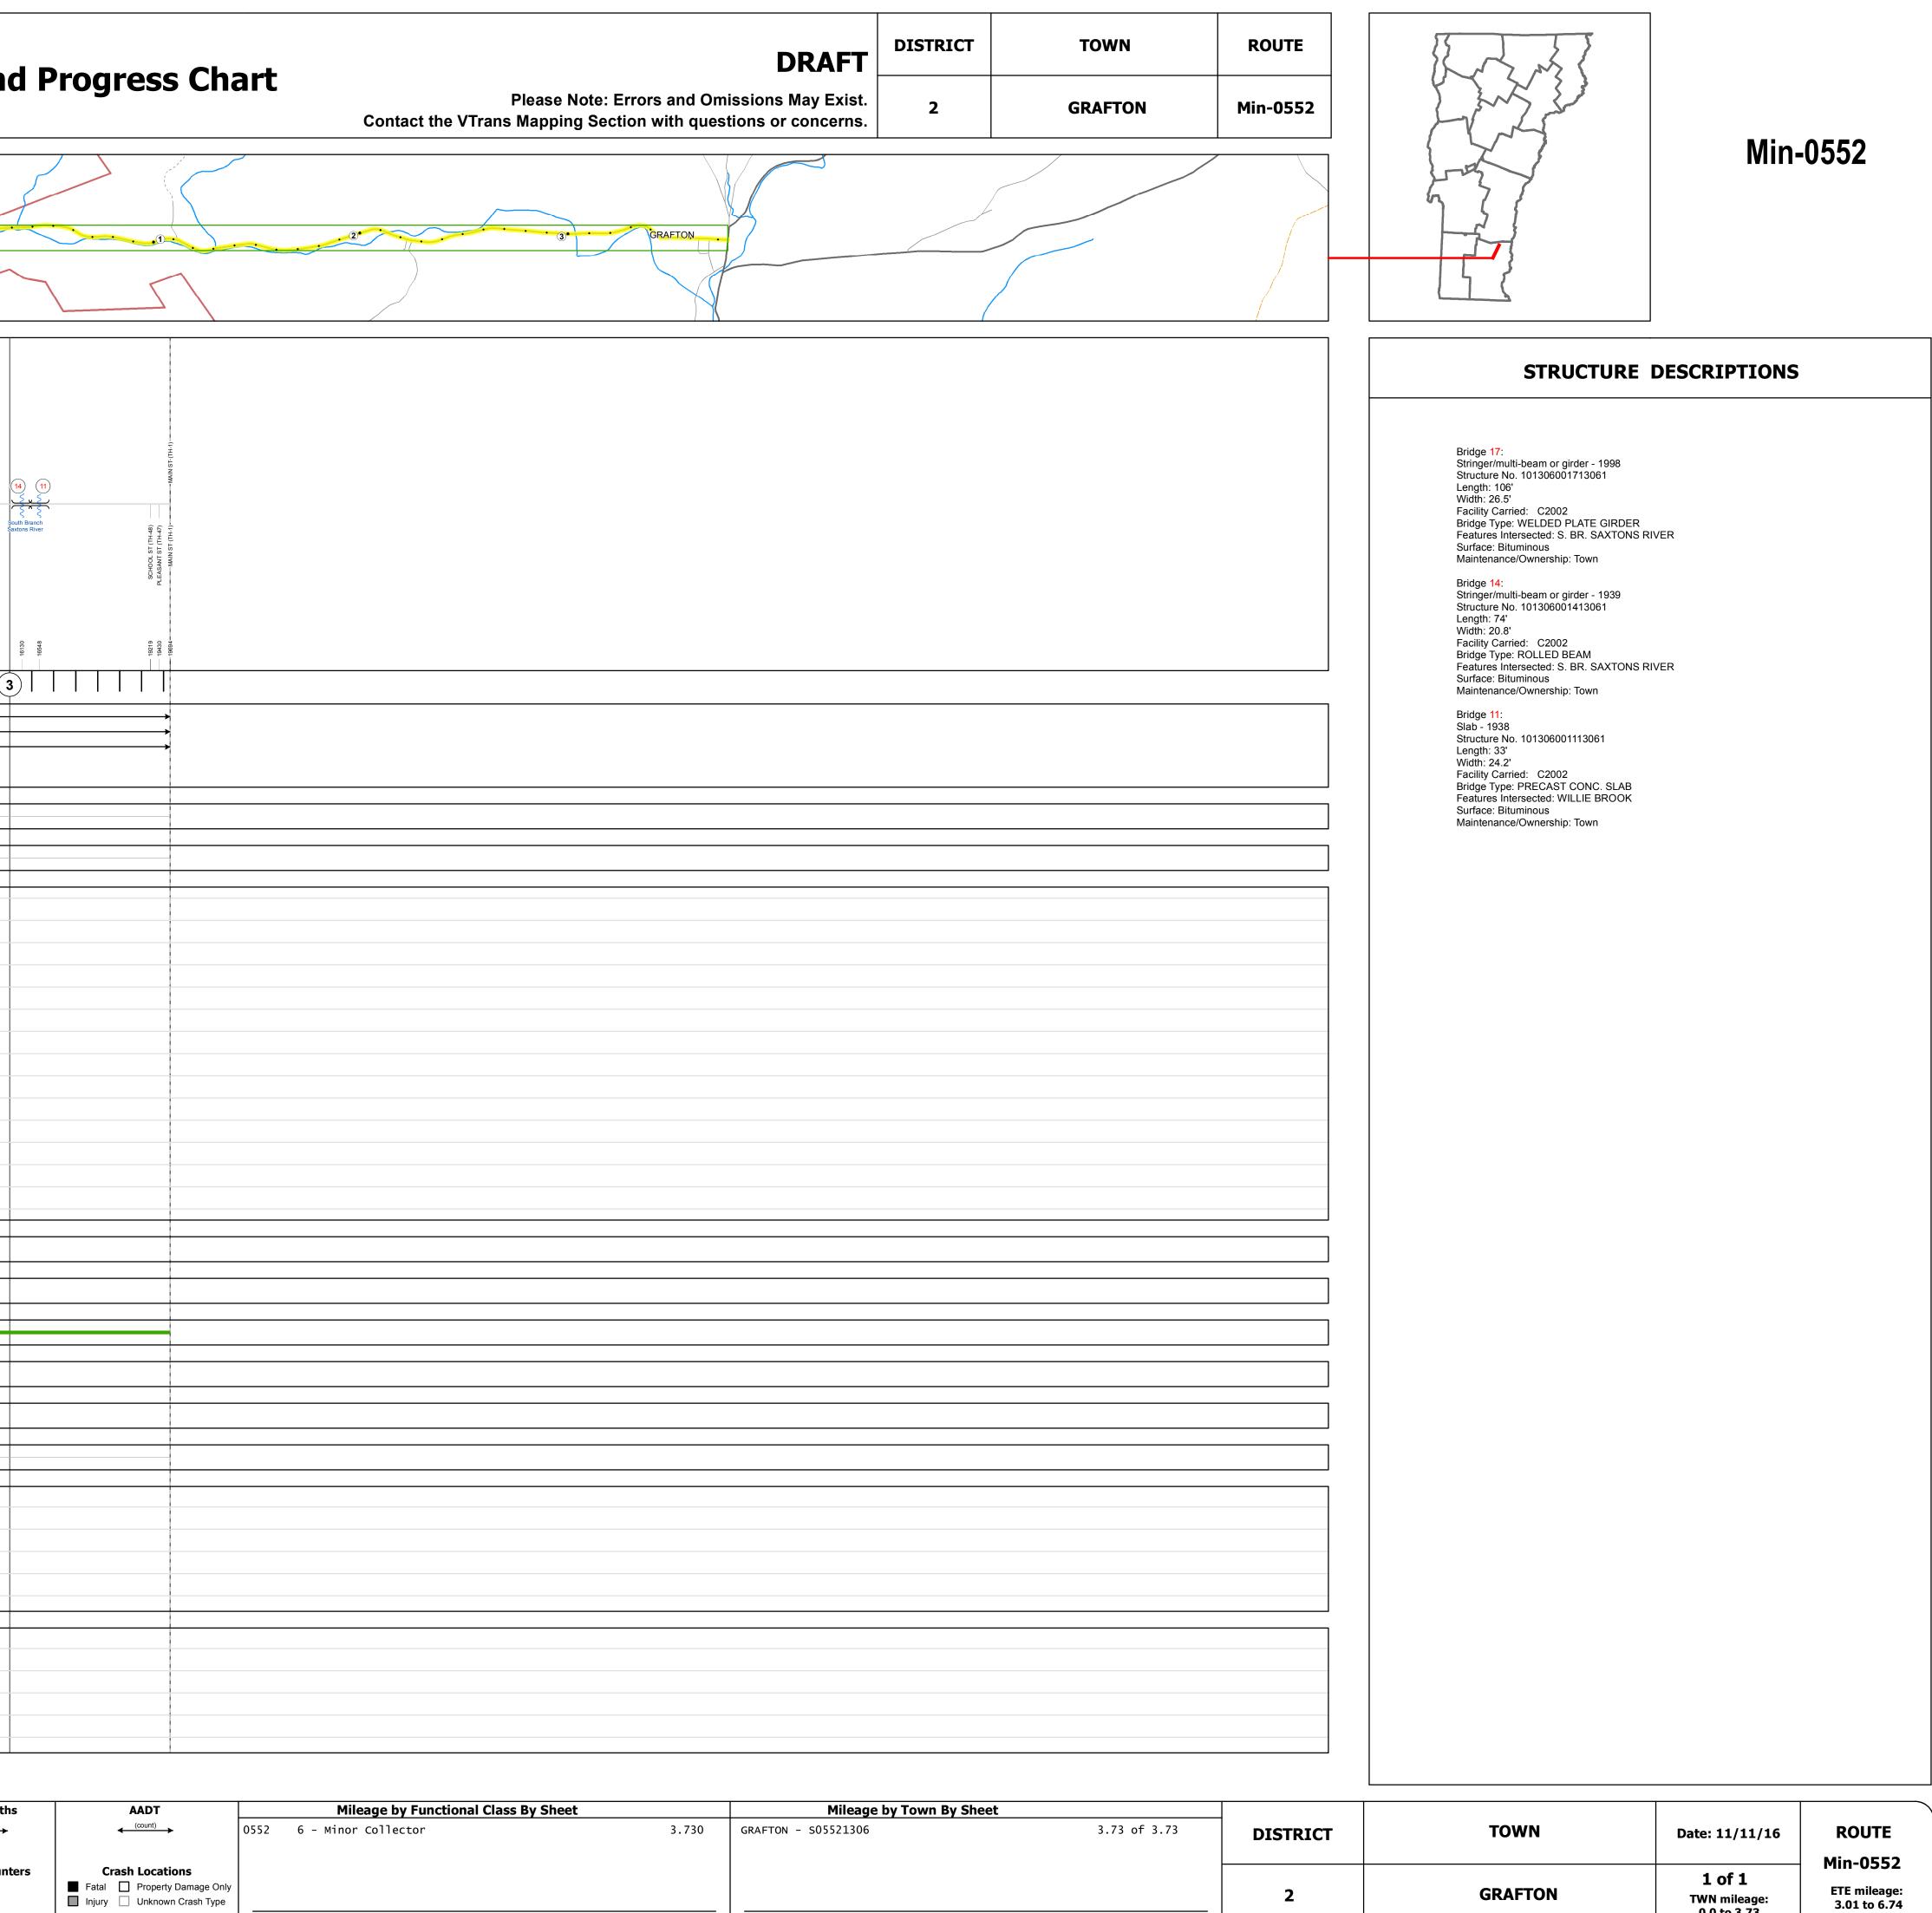

## **Route Log and Progress Chart**

| Base Map                                                                             |                              |                       |                                                  |
|--------------------------------------------------------------------------------------|------------------------------|-----------------------|--------------------------------------------------|
|                                                                                      |                              |                       |                                                  |
| 21/                                                                                  |                              | TÓWNSHEND             |                                                  |
|                                                                                      |                              |                       | ATHENS                                           |
| 1 in = 2,000 feet                                                                    |                              |                       |                                                  |
| Stick Diagram                                                                        |                              |                       |                                                  |
| Town Center     Stations (Feet)                                                      |                              |                       |                                                  |
| +++++ Railroad Crossings<br>────────────────────────────────────                     |                              | 45)                   |                                                  |
| ) Secondary Structures                                                               |                              | WYMAN HILL RD (TH-45) |                                                  |
| Divided State Highway                                                                |                              | HII NYWAN             | South Branch                                     |
| State Highway     Divided Town Highway                                               |                              |                       | Saxtons River                                    |
| Town Highway     Streams (Hydraulic Structure)                                       | Stiles Willie<br>Brook Brook | Howe<br>Brook         | 17) <sup>5</sup>    <br>                         |
| <ul> <li>Town Boundary</li> <li>- Village/UC Boundaries</li> </ul>                   |                              |                       | ZELLER CAMP RD (TH-51)<br>TURNER HILL RD (TH-46) |
| <ul> <li> District Boundaries</li> <li>○ - ○ State/Town Highway Change</li> </ul>    |                              |                       | ZELLER C<br>TURNER                               |
| <ul> <li>– – – Divided Highway Limits</li> <li>– – Ghost Section Boundary</li> </ul> |                              |                       |                                                  |
| Federal Urban Area Limits Scale: 1 INCH = 2000 FEET                                  | ¥<br>0                       | 50-14                 | - 11273<br>11774<br>11933<br>11933               |
|                                                                                      | 0)                           |                       |                                                  |
| Travellane                                                                           |                              | 24                    |                                                  |
| Road Widths Lane Count                                                               | •                            | 24                    |                                                  |
| Base                                                                                 |                              |                       |                                                  |
| Subbase                                                                              |                              |                       |                                                  |
| Curves                                                                               |                              |                       | <u>10.6</u><br>6.8                               |
| Grades                                                                               |                              |                       |                                                  |
|                                                                                      |                              |                       |                                                  |
| Historic Projects                                                                    |                              |                       | 998: BRZ 1442(19)                                |
|                                                                                      |                              |                       | <u>&gt;</u>                                      |
| Maintenance Garage                                                                   |                              |                       |                                                  |
| Speed Zone                                                                           |                              |                       |                                                  |
| <b>Functional Class</b>                                                              |                              | 6                     |                                                  |
| National Highway System                                                              | 1                            |                       |                                                  |
| Limited Access Highway                                                               |                              |                       |                                                  |
| Traffic Counters                                                                     |                              |                       |                                                  |
|                                                                                      |                              |                       |                                                  |
| 2014 2013                                                                            |                              |                       |                                                  |
| AADT Counts 2012                                                                     |                              |                       |                                                  |
| 2011                                                                                 |                              |                       |                                                  |
| 2010                                                                                 |                              |                       |                                                  |
| 2014                                                                                 |                              |                       |                                                  |
| 2014 2013                                                                            |                              |                       |                                                  |
| Crash Locations 2012                                                                 |                              |                       |                                                  |
| 2011                                                                                 |                              |                       |                                                  |
| 2010                                                                                 |                              |                       |                                                  |

| Historic Projects                                                                                                           | Functional Class                                                                                                                                   | Curves                          | Road Widths   |
|-----------------------------------------------------------------------------------------------------------------------------|----------------------------------------------------------------------------------------------------------------------------------------------------|---------------------------------|---------------|
| Unknown Bituminous Concrete Surface Treated<br>Retreatment Bituminous Macadam Gravel<br>Desurface Cold Plane and Definition | 1 - Interstate       3 - Principal       5 - Major         System       Arterial       Collector         2 - Other       4 - Minor       6 - Minor | (degrees)<br>(degrees)<br>Right | (ft)          |
| Bituminous Mix Bituminous Concrete                                                                                          | Freeways and Arterial Collector<br>Expressways                                                                                                     | Grades                          | Traffic Count |
| Skinny Mix Concrete Bituminous Concrete                                                                                     | Speed Zones                                                                                                                                        | (percent) grade up              | Ŷ             |
| Bituminous Seal Gravel<br>Indicated plans available - http://vtransmap01.aot.state.vt.us/rp/dpr/DIwebstore/                 | SPEED SPEED SPEED SPEED SPEED LIMIT LIMIT LIMIT LIMIT 25 30 35 40 45 50 55 60 65                                                                   | grade down                      | (counter ID)  |