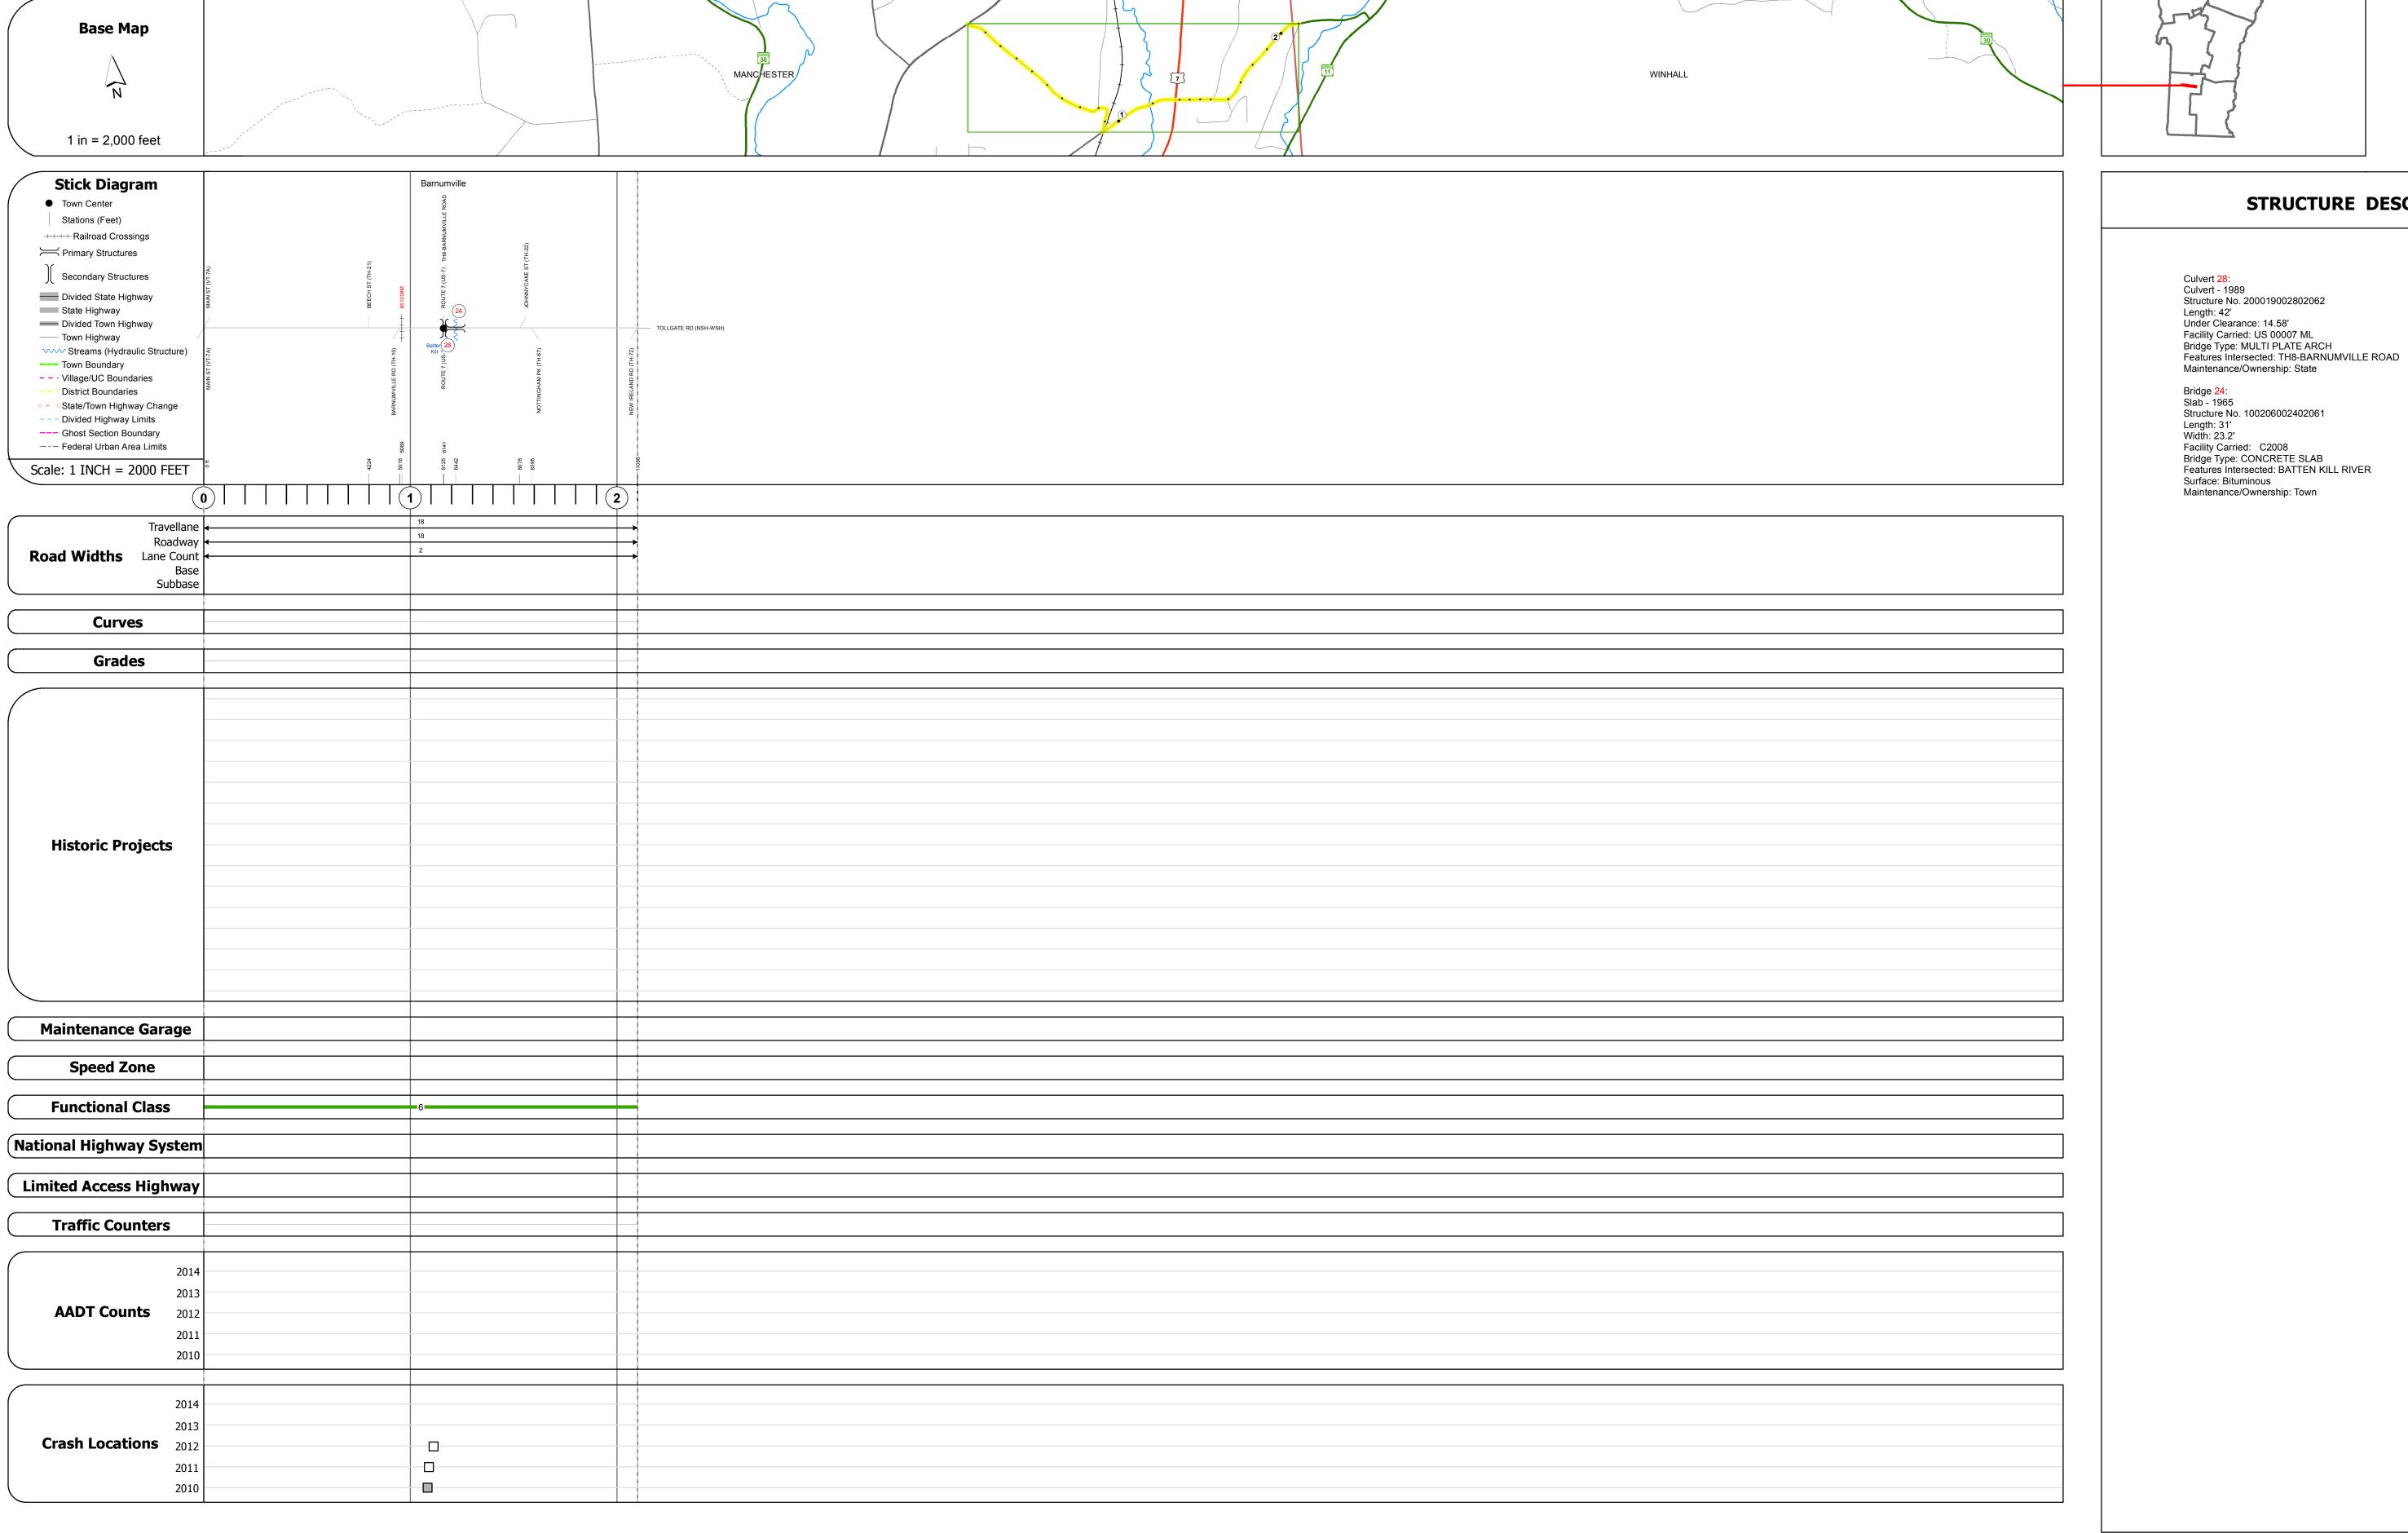

## **Route Log and Progress Chart**

**DRAFT** Please Note: Errors and Omissions May Exist.

Contact the VTrans Mapping Section with questions or concerns.

**DISTRICT TOWN ROUTE MANCHESTER** Min-0548

Min-0548

STRUCTURE DESCRIPTIONS

| Historic Projects                                                                                         | Functional Class                                                                 | Curves                     | Road Widths      | AADT                      | Mileage by Functional Class By Sheet |           | Mileage by Town By Sheet |                            |          |            |                            |              |
|-----------------------------------------------------------------------------------------------------------|----------------------------------------------------------------------------------|----------------------------|------------------|---------------------------|--------------------------------------|-----------|--------------------------|----------------------------|----------|------------|----------------------------|--------------|
| Unknown Bituminous Concrete Retreatment Bituminous Macadam  Surface Treated Gravel                        | 1 - Interstate 3 - Principal 5 - Major<br>System Arterial Collector              | (degrees) Right            | <b>←</b> (ft)    | (count) →                 | 0548 6 - Minor Collector             | 2.100 MAN | NCHESTER - S05480206     | 2.1 of 2.1                 | DISTRICT | TOWN       | Date: 11/11/16             | ROUTE        |
| Resurface Cold Plane and Plant Mix                                                                        | 2 - Other 4 - Minor 6 - Minor Collector                                          | Crados                     | Traffic Counters | Crash Locations           |                                      |           |                          |                            |          |            |                            | Min-0548     |
| Skinny Mix  Skinny Mix  Skinny Mix  Skinny Mix  Skinny Mix  Skinny Mix                                    | Speed Zones                                                                      | Grades  (percent) grade up | φ                | Fatal Property Damage On  | ly                                   |           |                          |                            | 1 1      | MANCHESTER | 1 of 1                     | ETE mileage: |
| Bituminous Seal Gravel  Indicated plans available - http://ytransmap01.aot.state.vt.us/rp/dpr/Dlwebstore/ | SPEED SPEED SPEED SPEED SPEED LIMIT LIMIT LIMIT LIMIT 25 30 35 40 45 50 55 60 65 | (percent) grade down       | (counter ID)     | Injury Unknown Crash Type | Page Tota                            |           |                          | Page Total Mileage: 2.1 mi | _        | IMITOTER   | TWN mileage:<br>0.0 to 2.1 | 0.0 to 2.1   |