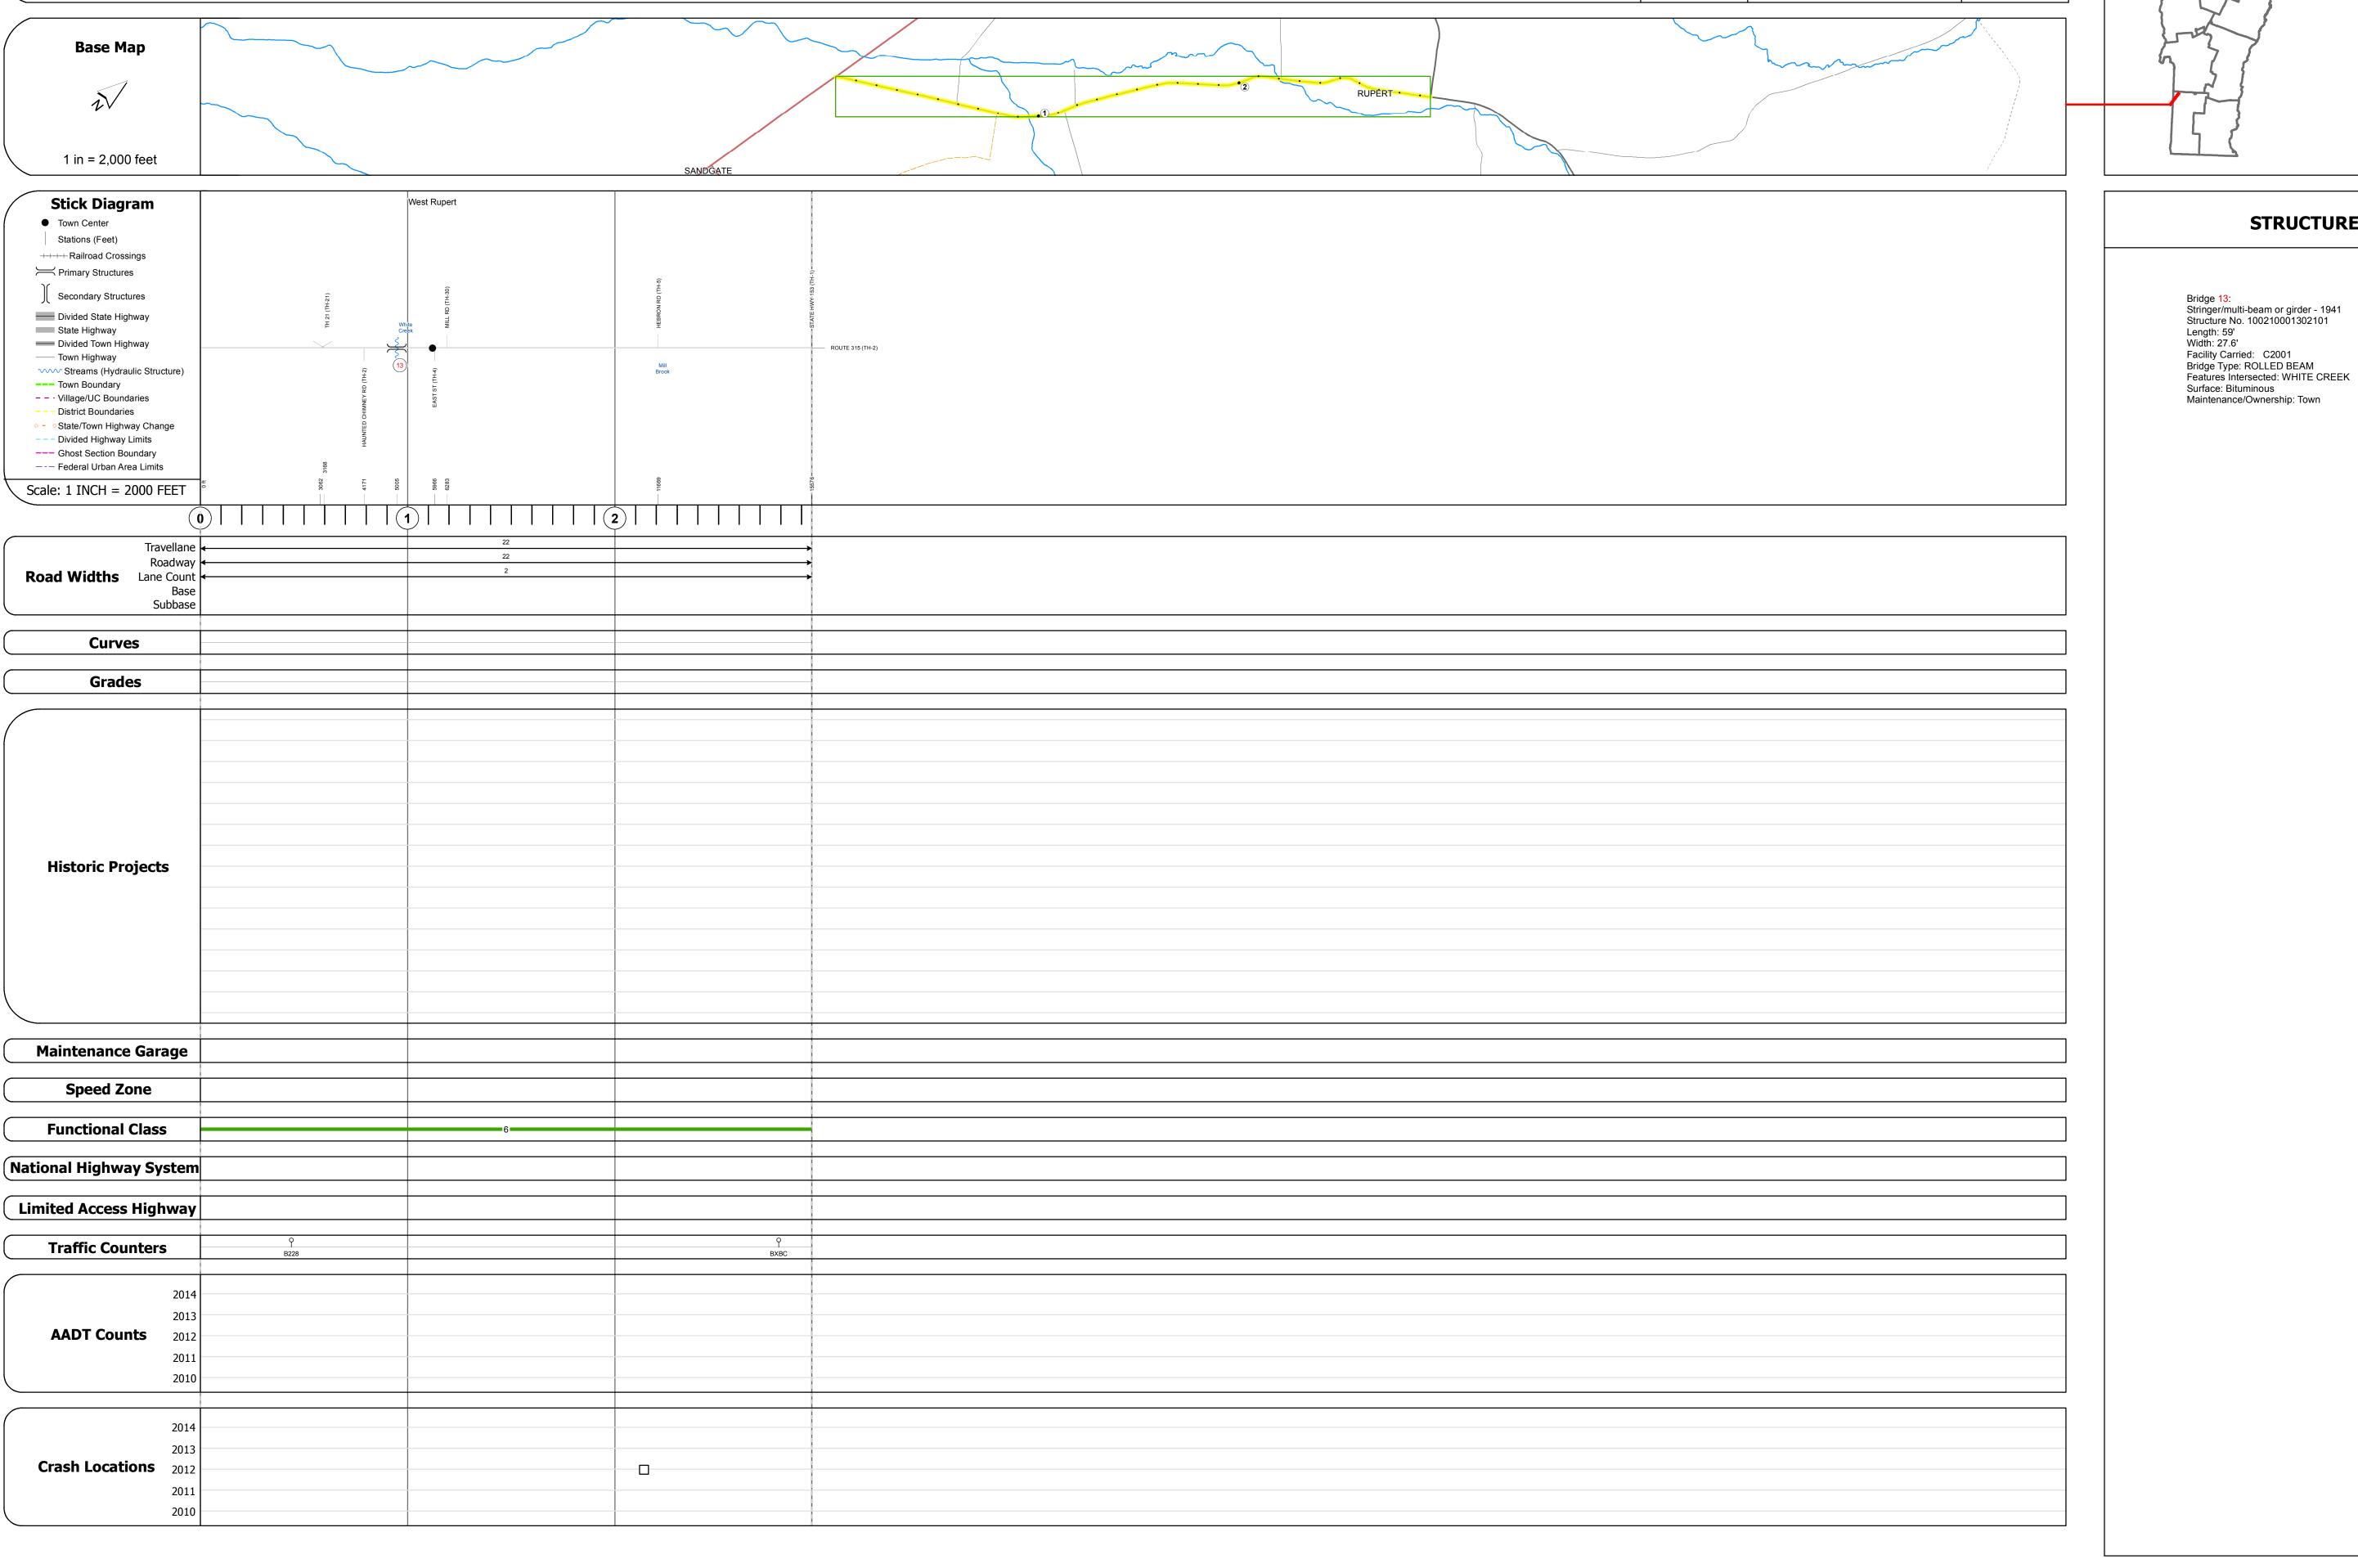

## **Route Log and Progress Chart**

**DRAFT** Please Note: Errors and Omissions May Exist. **RUPERT** Contact the VTrans Mapping Section with questions or concerns.

Mileage by Town By Sheet

2.950 RUPERT - S05440210

Page Total Mileage: 2.950 mi

STRUCTURE DESCRIPTIONS

Mileage by Functional Class By Sheet

0544 6 - Minor Collector

| 2.95 of 2.95                | DISTRICT | TOWN   | Date: 11/11/16                        | ROUTE<br>Min-0544           |
|-----------------------------|----------|--------|---------------------------------------|-----------------------------|
| Page Total Mileage: 2.95 mi | 1        | RUPERT | 1 of 1<br>TWN mileage:<br>0.0 to 2.95 | ETE mileage:<br>0.0 to 2.95 |

SPEED SPEED

**Road Widths** 

(count) →

Crash Locations Fatal Property Damage Only

■ Injury □ Unknown Crash Type

**Historic Projects** 

Bituminous Seal Cravel

Unknown
Retreatment
Resurface
Bituminous Macadam
Cold Plane and
Bituminous Concrete
Bituminous Mix
Skinny Mix
Concrete
Concrete
Concrete
Concrete
Concrete
Concrete
Concrete
Concrete