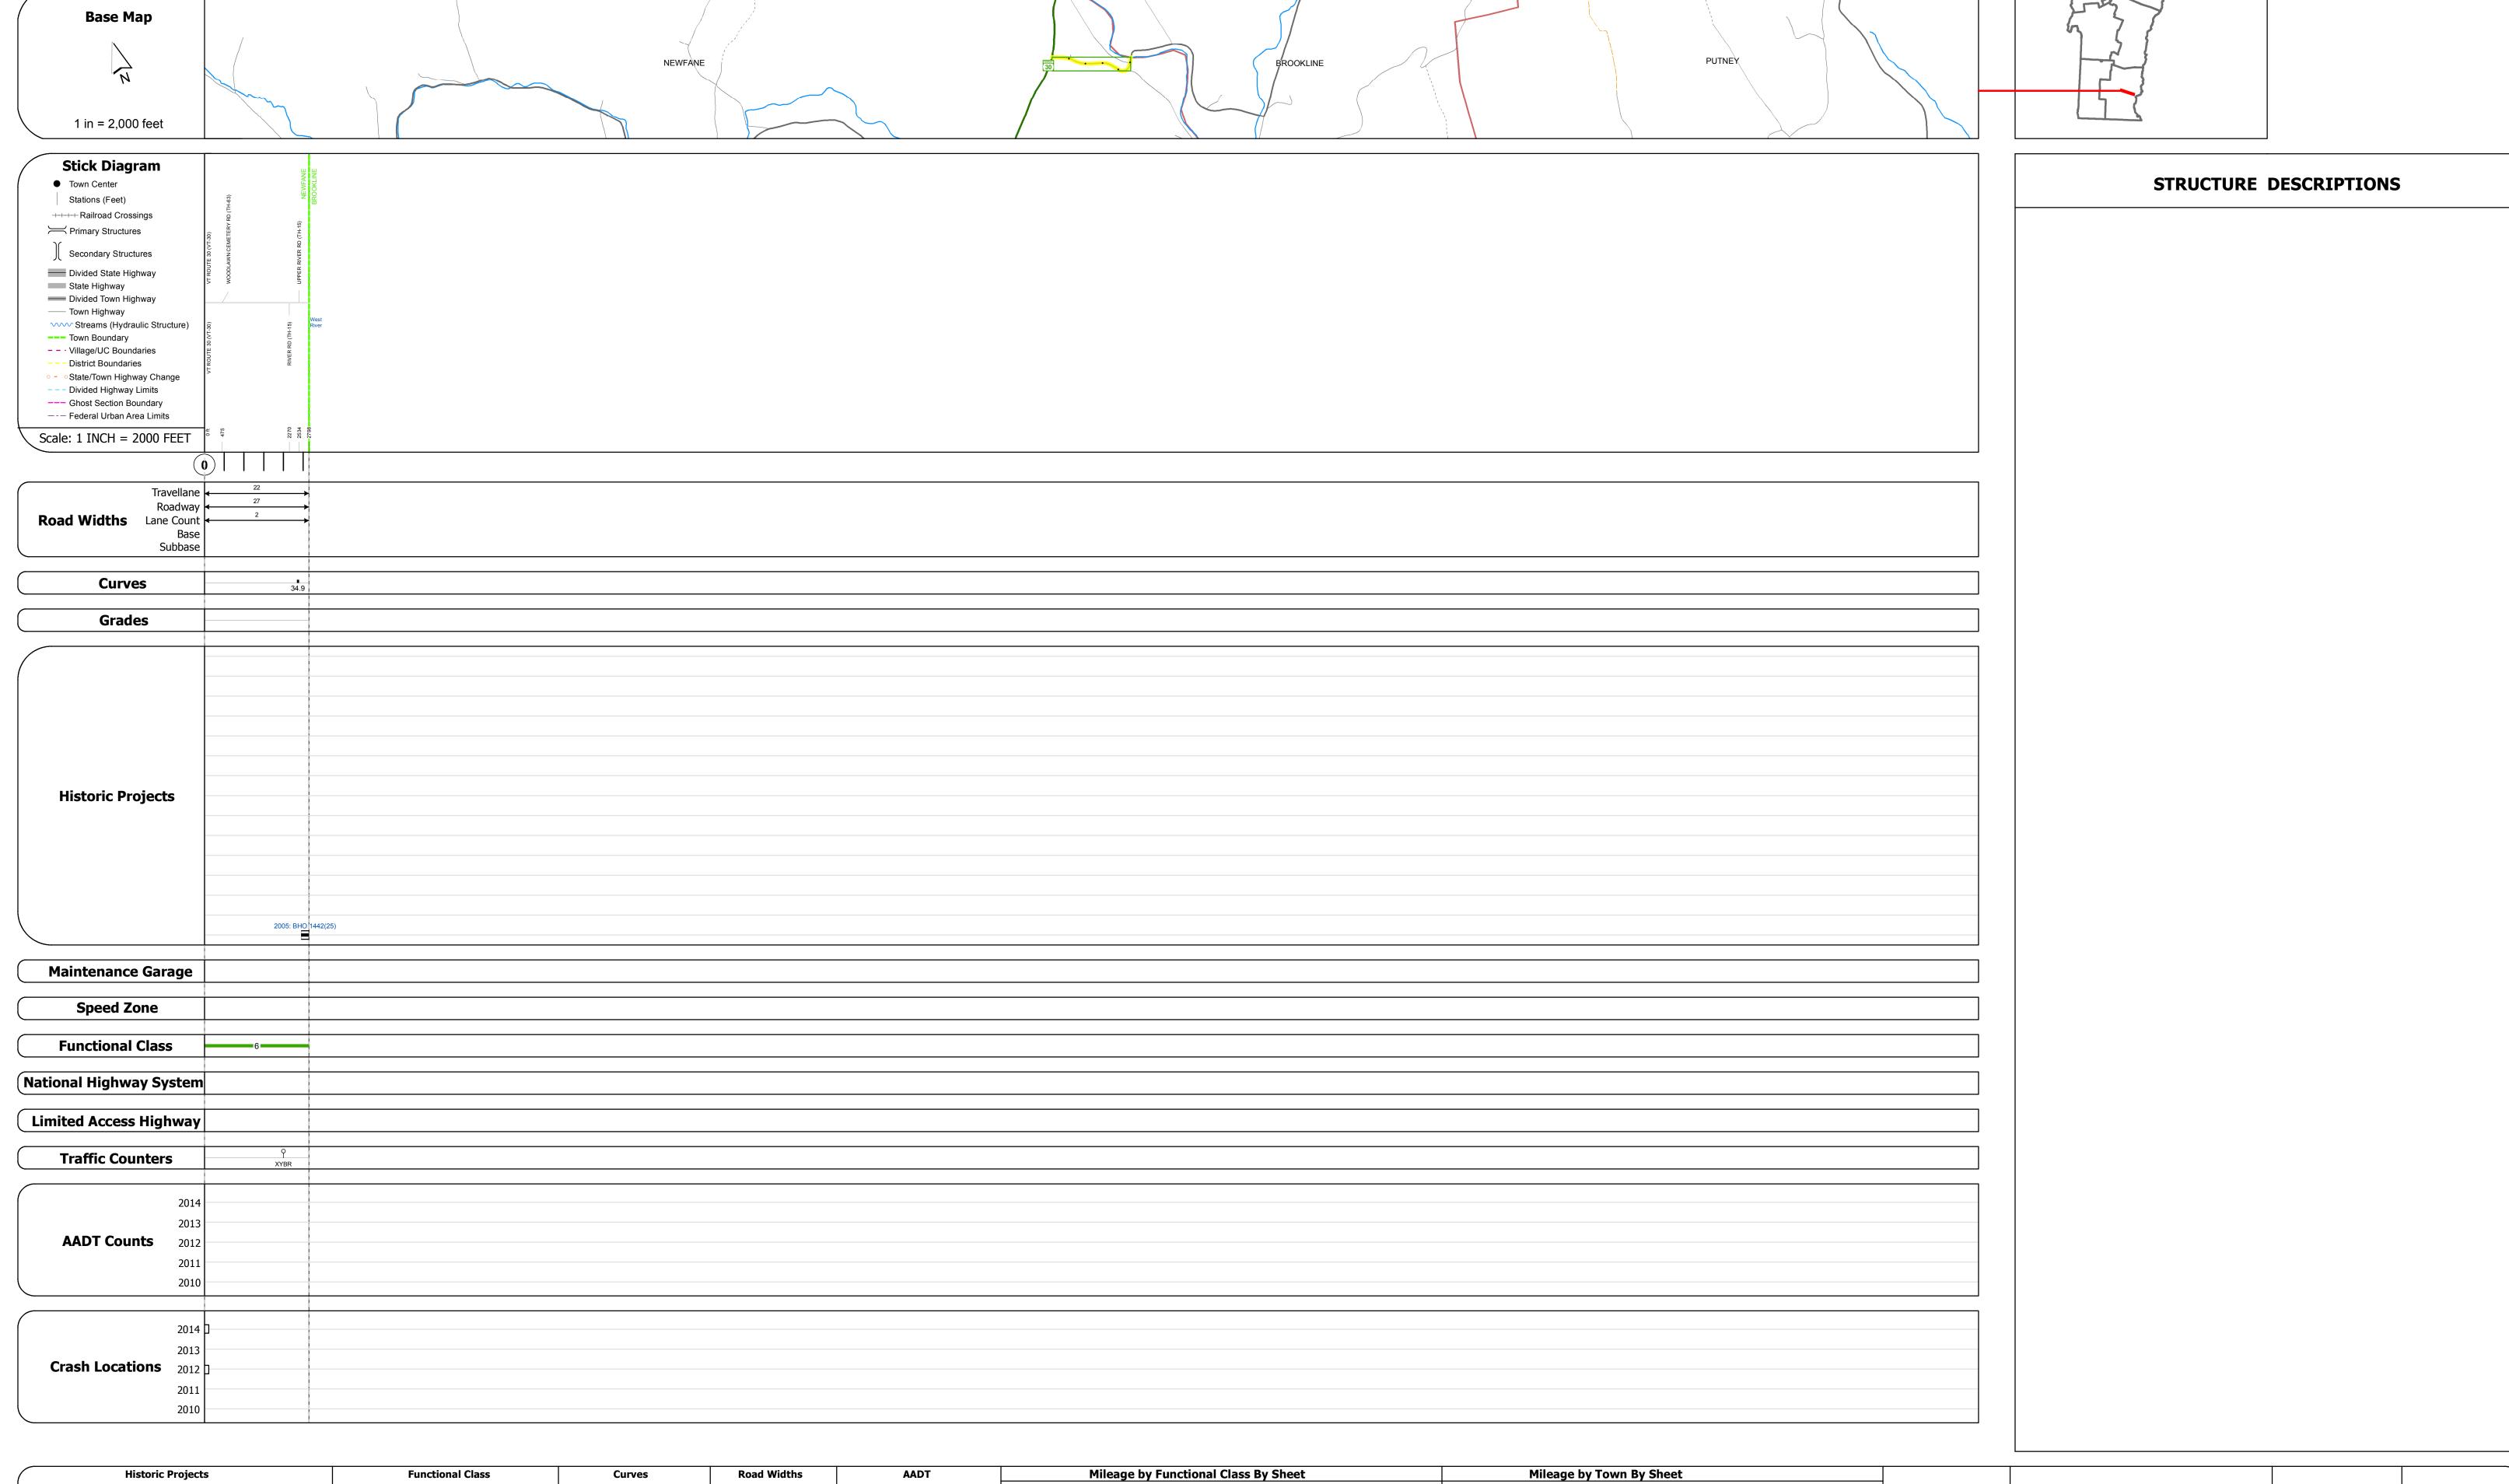

## **Route Log and Progress Chart**

Please Note: Errors and Omissions May Exist.
Contact the VTrans Mapping Section with questions or concerns.

DISTRICT TOWN ROUTE

2 NEWFANE Min-0538

Min-0538

|                    | Historic Projects                                                     | Functional Class                                                                                      | Curves             | Road Widths      | AADT                       | Mileage by Functional Class By Sheet | Mileage by Town           | By Sheet                    |          |           |                |              |
|--------------------|-----------------------------------------------------------------------|-------------------------------------------------------------------------------------------------------|--------------------|------------------|----------------------------|--------------------------------------|---------------------------|-----------------------------|----------|-----------|----------------|--------------|
| Unknown            | Bituminous Concrete Surface Treated                                   | 1 - Interstate 3 - Principal 5 - Major<br>System Arterial Collector                                   | (degrees) Left     | <b>←</b> (ft)    | (count)                    | 0538 6 - Minor Collector             | 0.530 NEWFANE - S05381312 | 0.53 of 0.53                | DISTRICT | TOWN      | Date: 11/11/16 | ROUTE        |
| Retreatme          |                                                                       | 2 - Other 4 - Minor 6 - Minor                                                                         | Right              |                  |                            |                                      |                           |                             | DISTRICT |           |                |              |
| Resurface          | e Cold Plane and                                                      | Freeways and Arterial Collector                                                                       |                    |                  |                            |                                      |                           | <u> </u>                    |          |           |                | Min-0538     |
| <b>■</b> Bituminou | s Mix Bituminous Concrete Reclaimed Base and                          | Expressways                                                                                           | Grades             | Traffic Counters | Crash Locations            |                                      |                           |                             |          |           | 1 of 1         |              |
| Skinny Mi          | X Concrete Bituminous Concrete                                        | Speed Zones                                                                                           | (percent) grade up | Ŷ                | Fatal Property Damage Only |                                      |                           |                             | 2        | NEWFANE   |                | ETE mileage: |
| Bituminou          | s Seal 🔽 Gravel                                                       | SPEED LIMIT LIMIT LIMIT LIMIT LIMIT LIMIT LIMIT | grade down         | (counter ID)     | Injury Unknown Crash Type  |                                      |                           |                             | 2        | INLANIAME | TWN mileage:   | 0.0 to 0.53  |
| Indicated plant    | ans available - http://vtransmap01.aot.state.vt.us/rp/dpr/Dlwebstore/ | 25 30 35 40 45 50 55 60 65                                                                            |                    |                  |                            | Page Total M                         | ileage: 0.530 mi          | Page Total Mileage: 0.53 mi |          |           | 0.0 to 0.53    |              |