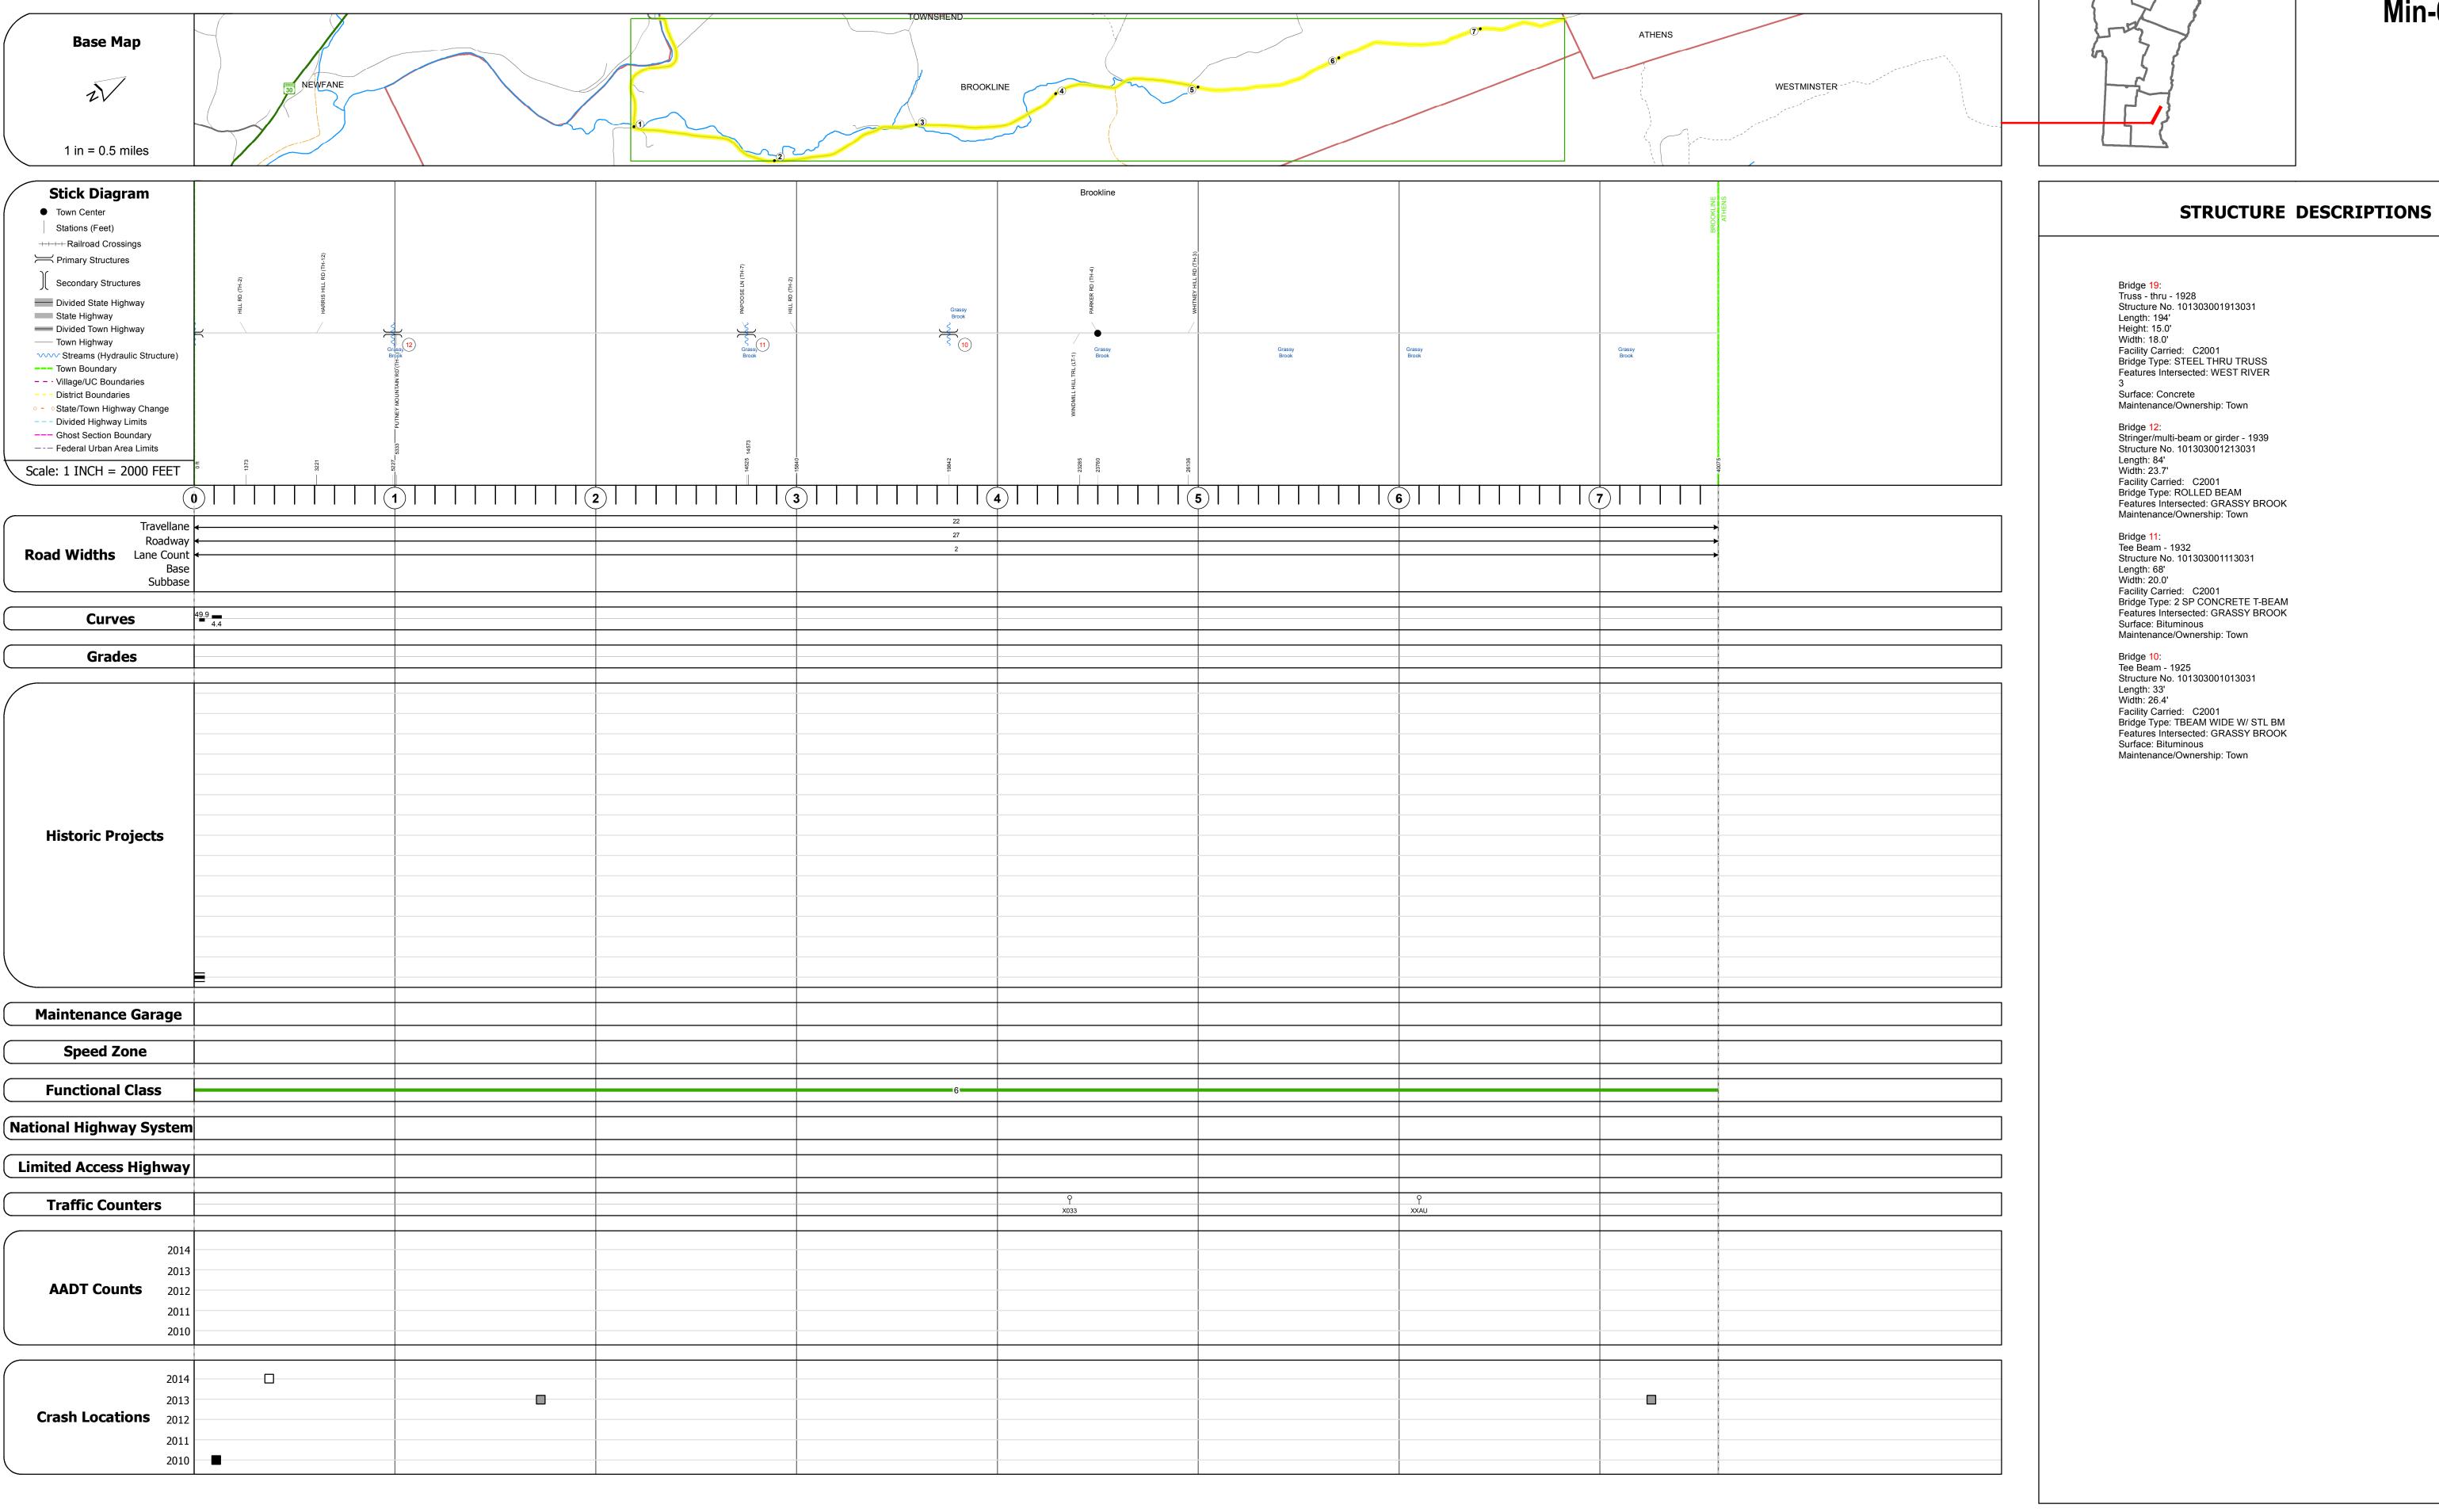

## **Route Log and Progress Chart**

**DRAFT** Please Note: Errors and Omissions May Exist. Contact the VTrans Mapping Section with questions or concerns.

**DISTRICT TOWN ROUTE BROOKLINE** Min-0538

Min-0538

| Historic Projects                                                                 | Functional Class                                                                                                                                                                                                                                                                                                                                                                                                                                                                                                                                                                                                                                                                                                                                                                                                                                                                                                                                                                                                                                                                                                                                                                                                                                                                                                                                                                                                                                                                                                                                                                                                                                                                                                                                                                                                                                                                                                                                                                                                                                                                                                              | Curves               | Road Widths      | AADT                          | Mileage by Functional Class By Sheet | Mileage by Town By Sheet    |                             |          |           |                |              |
|-----------------------------------------------------------------------------------|-------------------------------------------------------------------------------------------------------------------------------------------------------------------------------------------------------------------------------------------------------------------------------------------------------------------------------------------------------------------------------------------------------------------------------------------------------------------------------------------------------------------------------------------------------------------------------------------------------------------------------------------------------------------------------------------------------------------------------------------------------------------------------------------------------------------------------------------------------------------------------------------------------------------------------------------------------------------------------------------------------------------------------------------------------------------------------------------------------------------------------------------------------------------------------------------------------------------------------------------------------------------------------------------------------------------------------------------------------------------------------------------------------------------------------------------------------------------------------------------------------------------------------------------------------------------------------------------------------------------------------------------------------------------------------------------------------------------------------------------------------------------------------------------------------------------------------------------------------------------------------------------------------------------------------------------------------------------------------------------------------------------------------------------------------------------------------------------------------------------------------|----------------------|------------------|-------------------------------|--------------------------------------|-----------------------------|-----------------------------|----------|-----------|----------------|--------------|
| Unknown Bituminous Concrete Surface Treated                                       | 1 - Interstate 3 - Principal 5 - Major System Arterial Collector                                                                                                                                                                                                                                                                                                                                                                                                                                                                                                                                                                                                                                                                                                                                                                                                                                                                                                                                                                                                                                                                                                                                                                                                                                                                                                                                                                                                                                                                                                                                                                                                                                                                                                                                                                                                                                                                                                                                                                                                                                                              | (degrees)            | <b>←</b> (ft)    | ← (count)                     | 0538 6 - Minor Collector             | 7.590 BROOKLINE - S05381303 | 7.59 of 7.59                | DISTRICT | TOWN      | Date: 11/11/16 | ROUTE        |
| Retreatment Bituminous Macadam Gravel                                             | 2 - Other 4 - Minor 6 - Minor                                                                                                                                                                                                                                                                                                                                                                                                                                                                                                                                                                                                                                                                                                                                                                                                                                                                                                                                                                                                                                                                                                                                                                                                                                                                                                                                                                                                                                                                                                                                                                                                                                                                                                                                                                                                                                                                                                                                                                                                                                                                                                 | ─ <b>■■■</b> ─ Right |                  |                               |                                      |                             |                             |          |           |                |              |
| Resurface Cold Plane and Plant Mix                                                | Freeways and Arterial Collector                                                                                                                                                                                                                                                                                                                                                                                                                                                                                                                                                                                                                                                                                                                                                                                                                                                                                                                                                                                                                                                                                                                                                                                                                                                                                                                                                                                                                                                                                                                                                                                                                                                                                                                                                                                                                                                                                                                                                                                                                                                                                               |                      |                  |                               |                                      |                             |                             |          |           |                | Min-0538     |
| Bituminous Mix  Bituminous Concrete  Reclaimed Base                               | and Expressways                                                                                                                                                                                                                                                                                                                                                                                                                                                                                                                                                                                                                                                                                                                                                                                                                                                                                                                                                                                                                                                                                                                                                                                                                                                                                                                                                                                                                                                                                                                                                                                                                                                                                                                                                                                                                                                                                                                                                                                                                                                                                                               | Grades               | Traffic Counters | Crash Locations               |                                      |                             |                             |          |           | 1 of 1         | 14111 0550   |
| Skinny Mix Concrete Bituminous Conc                                               | Speed Zones                                                                                                                                                                                                                                                                                                                                                                                                                                                                                                                                                                                                                                                                                                                                                                                                                                                                                                                                                                                                                                                                                                                                                                                                                                                                                                                                                                                                                                                                                                                                                                                                                                                                                                                                                                                                                                                                                                                                                                                                                                                                                                                   | (percent) grade up   | Ŷ                | Fatal Property Damage Only    |                                      |                             |                             |          | BROOKLINE | I              | ETE mileage: |
| Bituminous Seal  Gravel                                                           | SPEED | grade down           | (counter ID)     | ■ Injury □ Unknown Crash Type |                                      |                             |                             |          | BROOKLINE | TWN mileage:   | 0.53 to 8.12 |
| Indicated plans available - http://vtransmap01.aot.state.vt.us/rp/dpr/DIwebstore/ | , 25 30 35 40 45 50 55 60 65                                                                                                                                                                                                                                                                                                                                                                                                                                                                                                                                                                                                                                                                                                                                                                                                                                                                                                                                                                                                                                                                                                                                                                                                                                                                                                                                                                                                                                                                                                                                                                                                                                                                                                                                                                                                                                                                                                                                                                                                                                                                                                  |                      |                  |                               | Page Total Mi                        | leage: 7.590 mi             | Page Total Mileage: 7.59 mi |          |           | 0.0 to 7.59    |              |