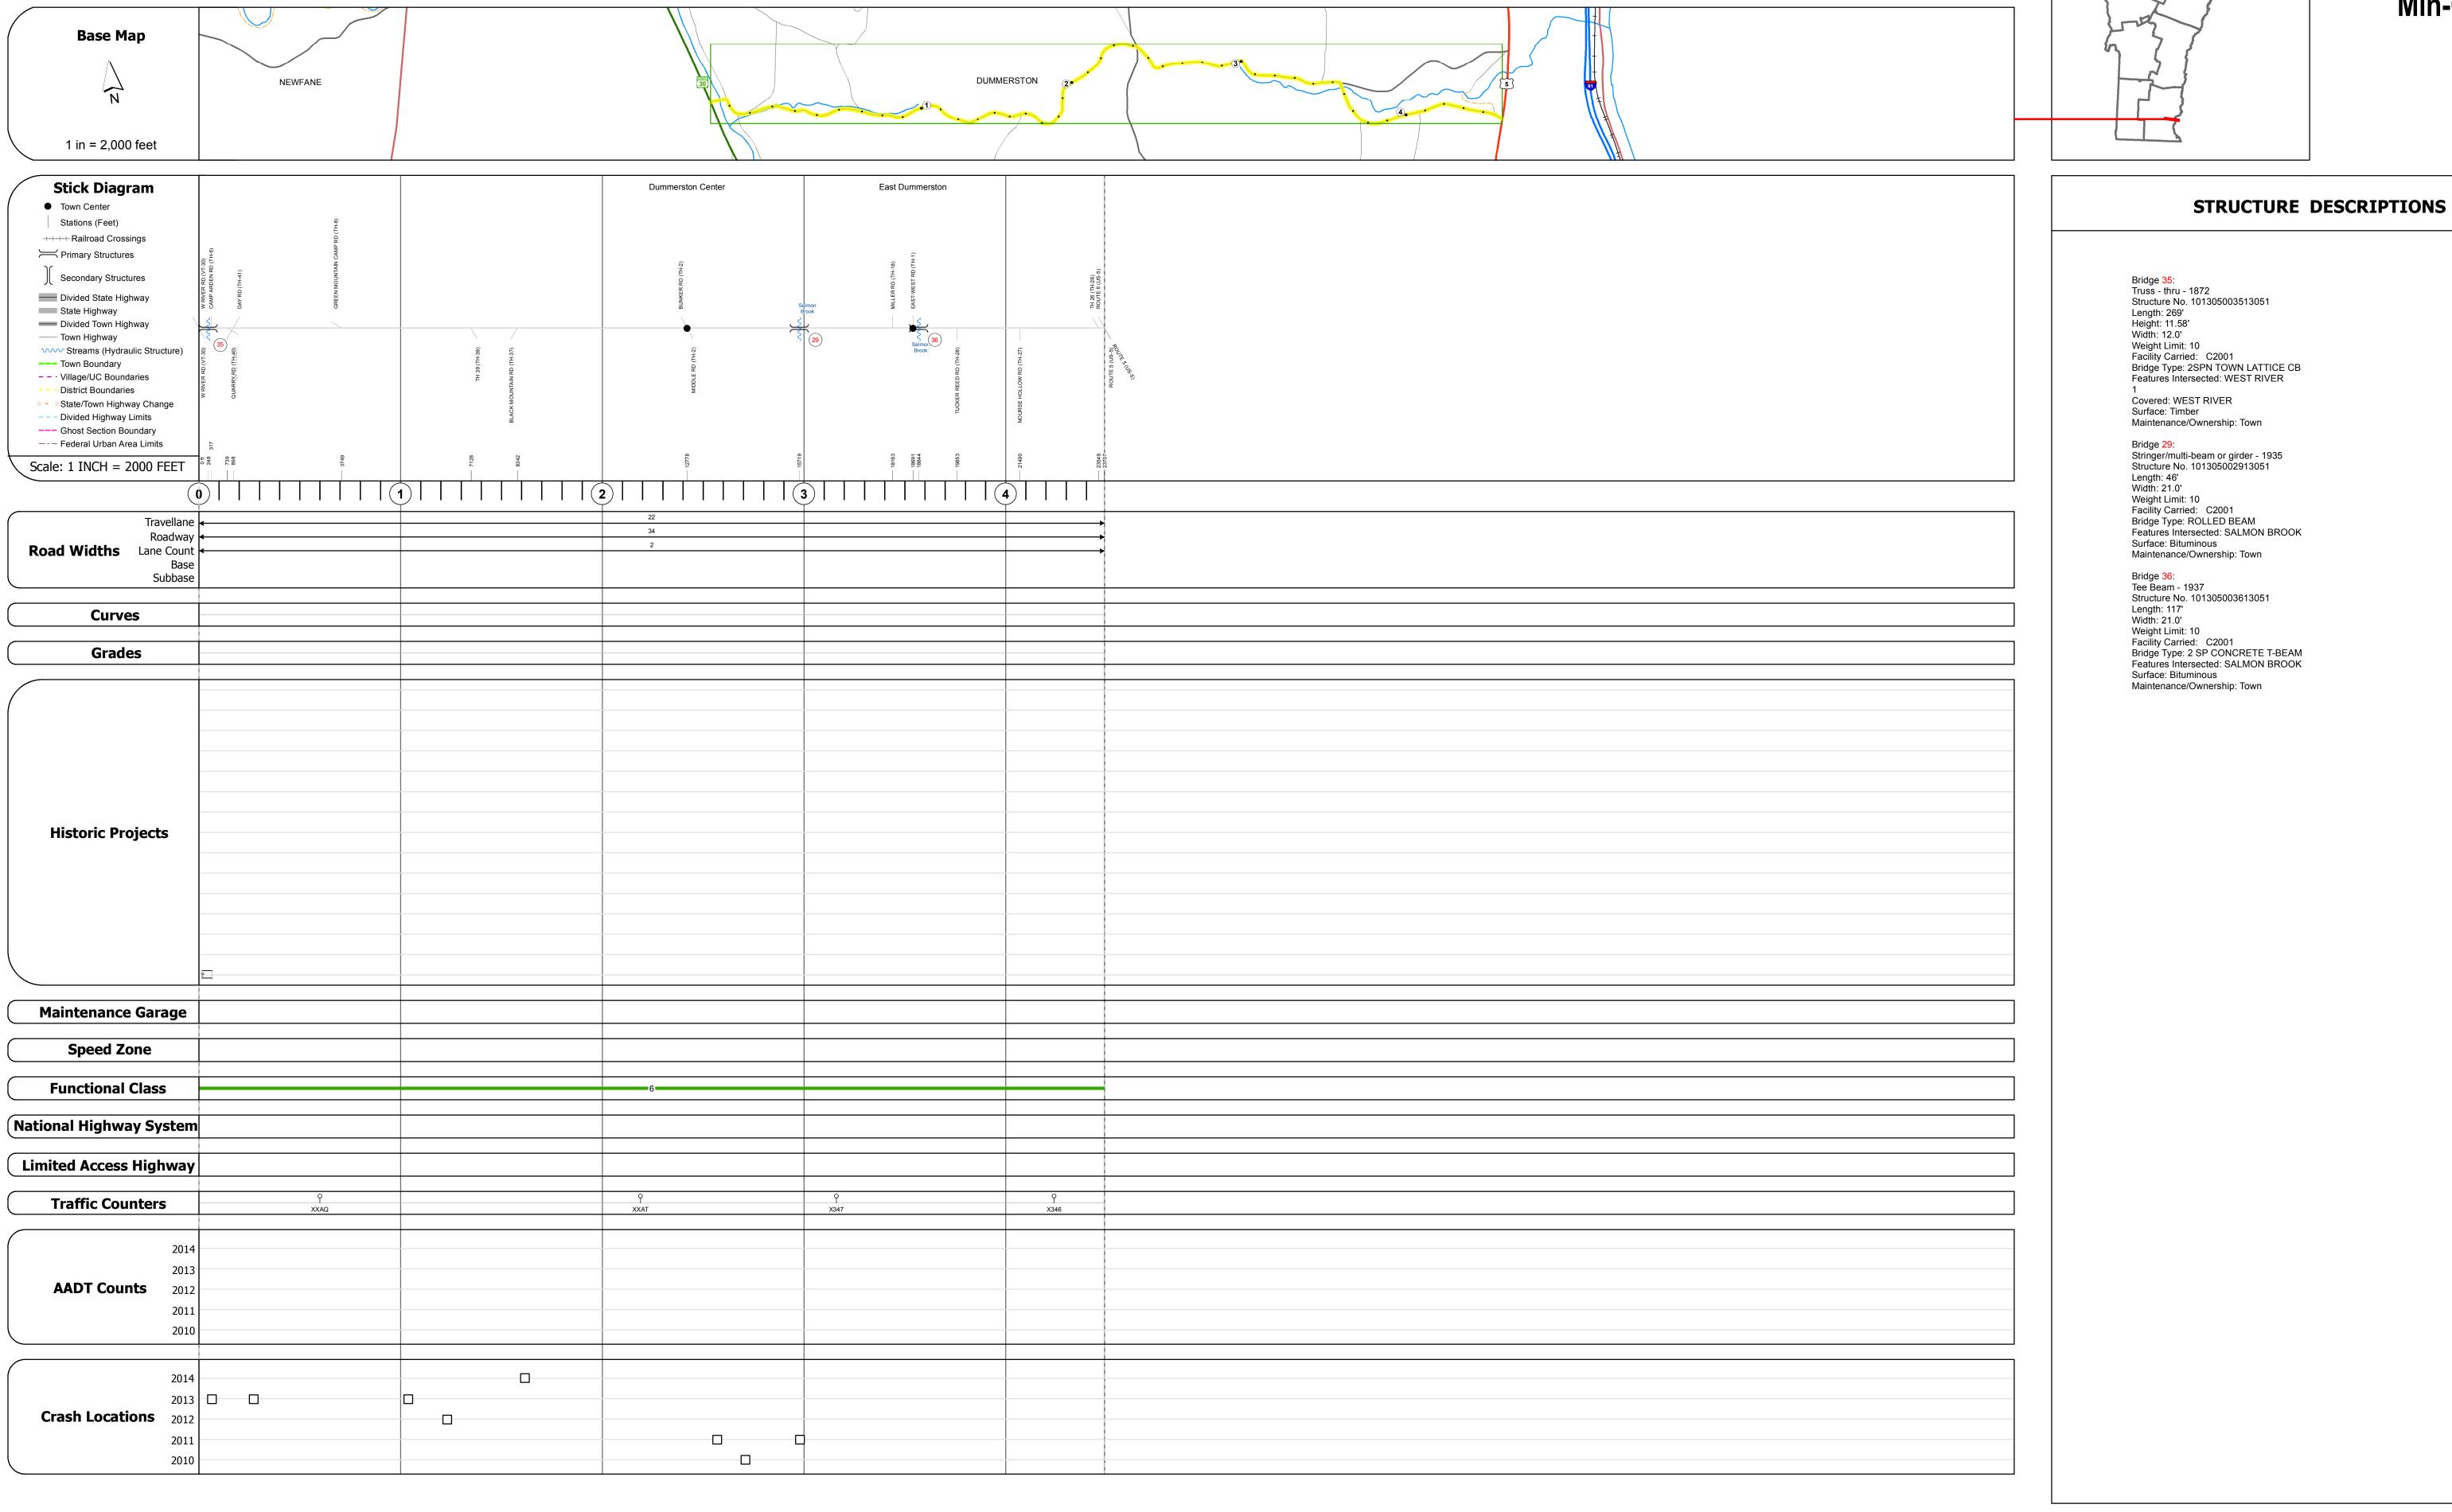

## **Route Log and Progress Chart**

**DISTRICT DRAFT** Please Note: Errors and Omissions May Exist.

Mileage by Town By Sheet

4.49 of 4.49

Page Total Mileage: 4.49 mi

**DISTRICT** 

4.490 DUMMERSTON - S05301305

Page Total Mileage: 4.490 mi

Contact the VTrans Mapping Section with questions or concerns.

**TOWN ROUTE DUMMERSTON** Min-0530

**TOWN** 

**DUMMERSTON** 

**ROUTE** 

Min-0530

ETE mileage:

0.0 to 4.49

Date: 11/11/16

1 of 1

TWN mileage:

0.0 to 4.49

Min-0530

Mileage by Functional Class By Sheet

0530 6 - Minor Collector

**Road Widths** 

Traffic Counters

(count) →

Crash Locations

Fatal Property Damage Only

**Historic Projects** 

Unknown
Retreatment
Resurface
Bituminous Macadam
Cold Plane and
Bituminous Concrete
Plant Mix
Reclaimed Base and
Bituminous Concrete
Concrete
Concrete
Concrete
Concrete