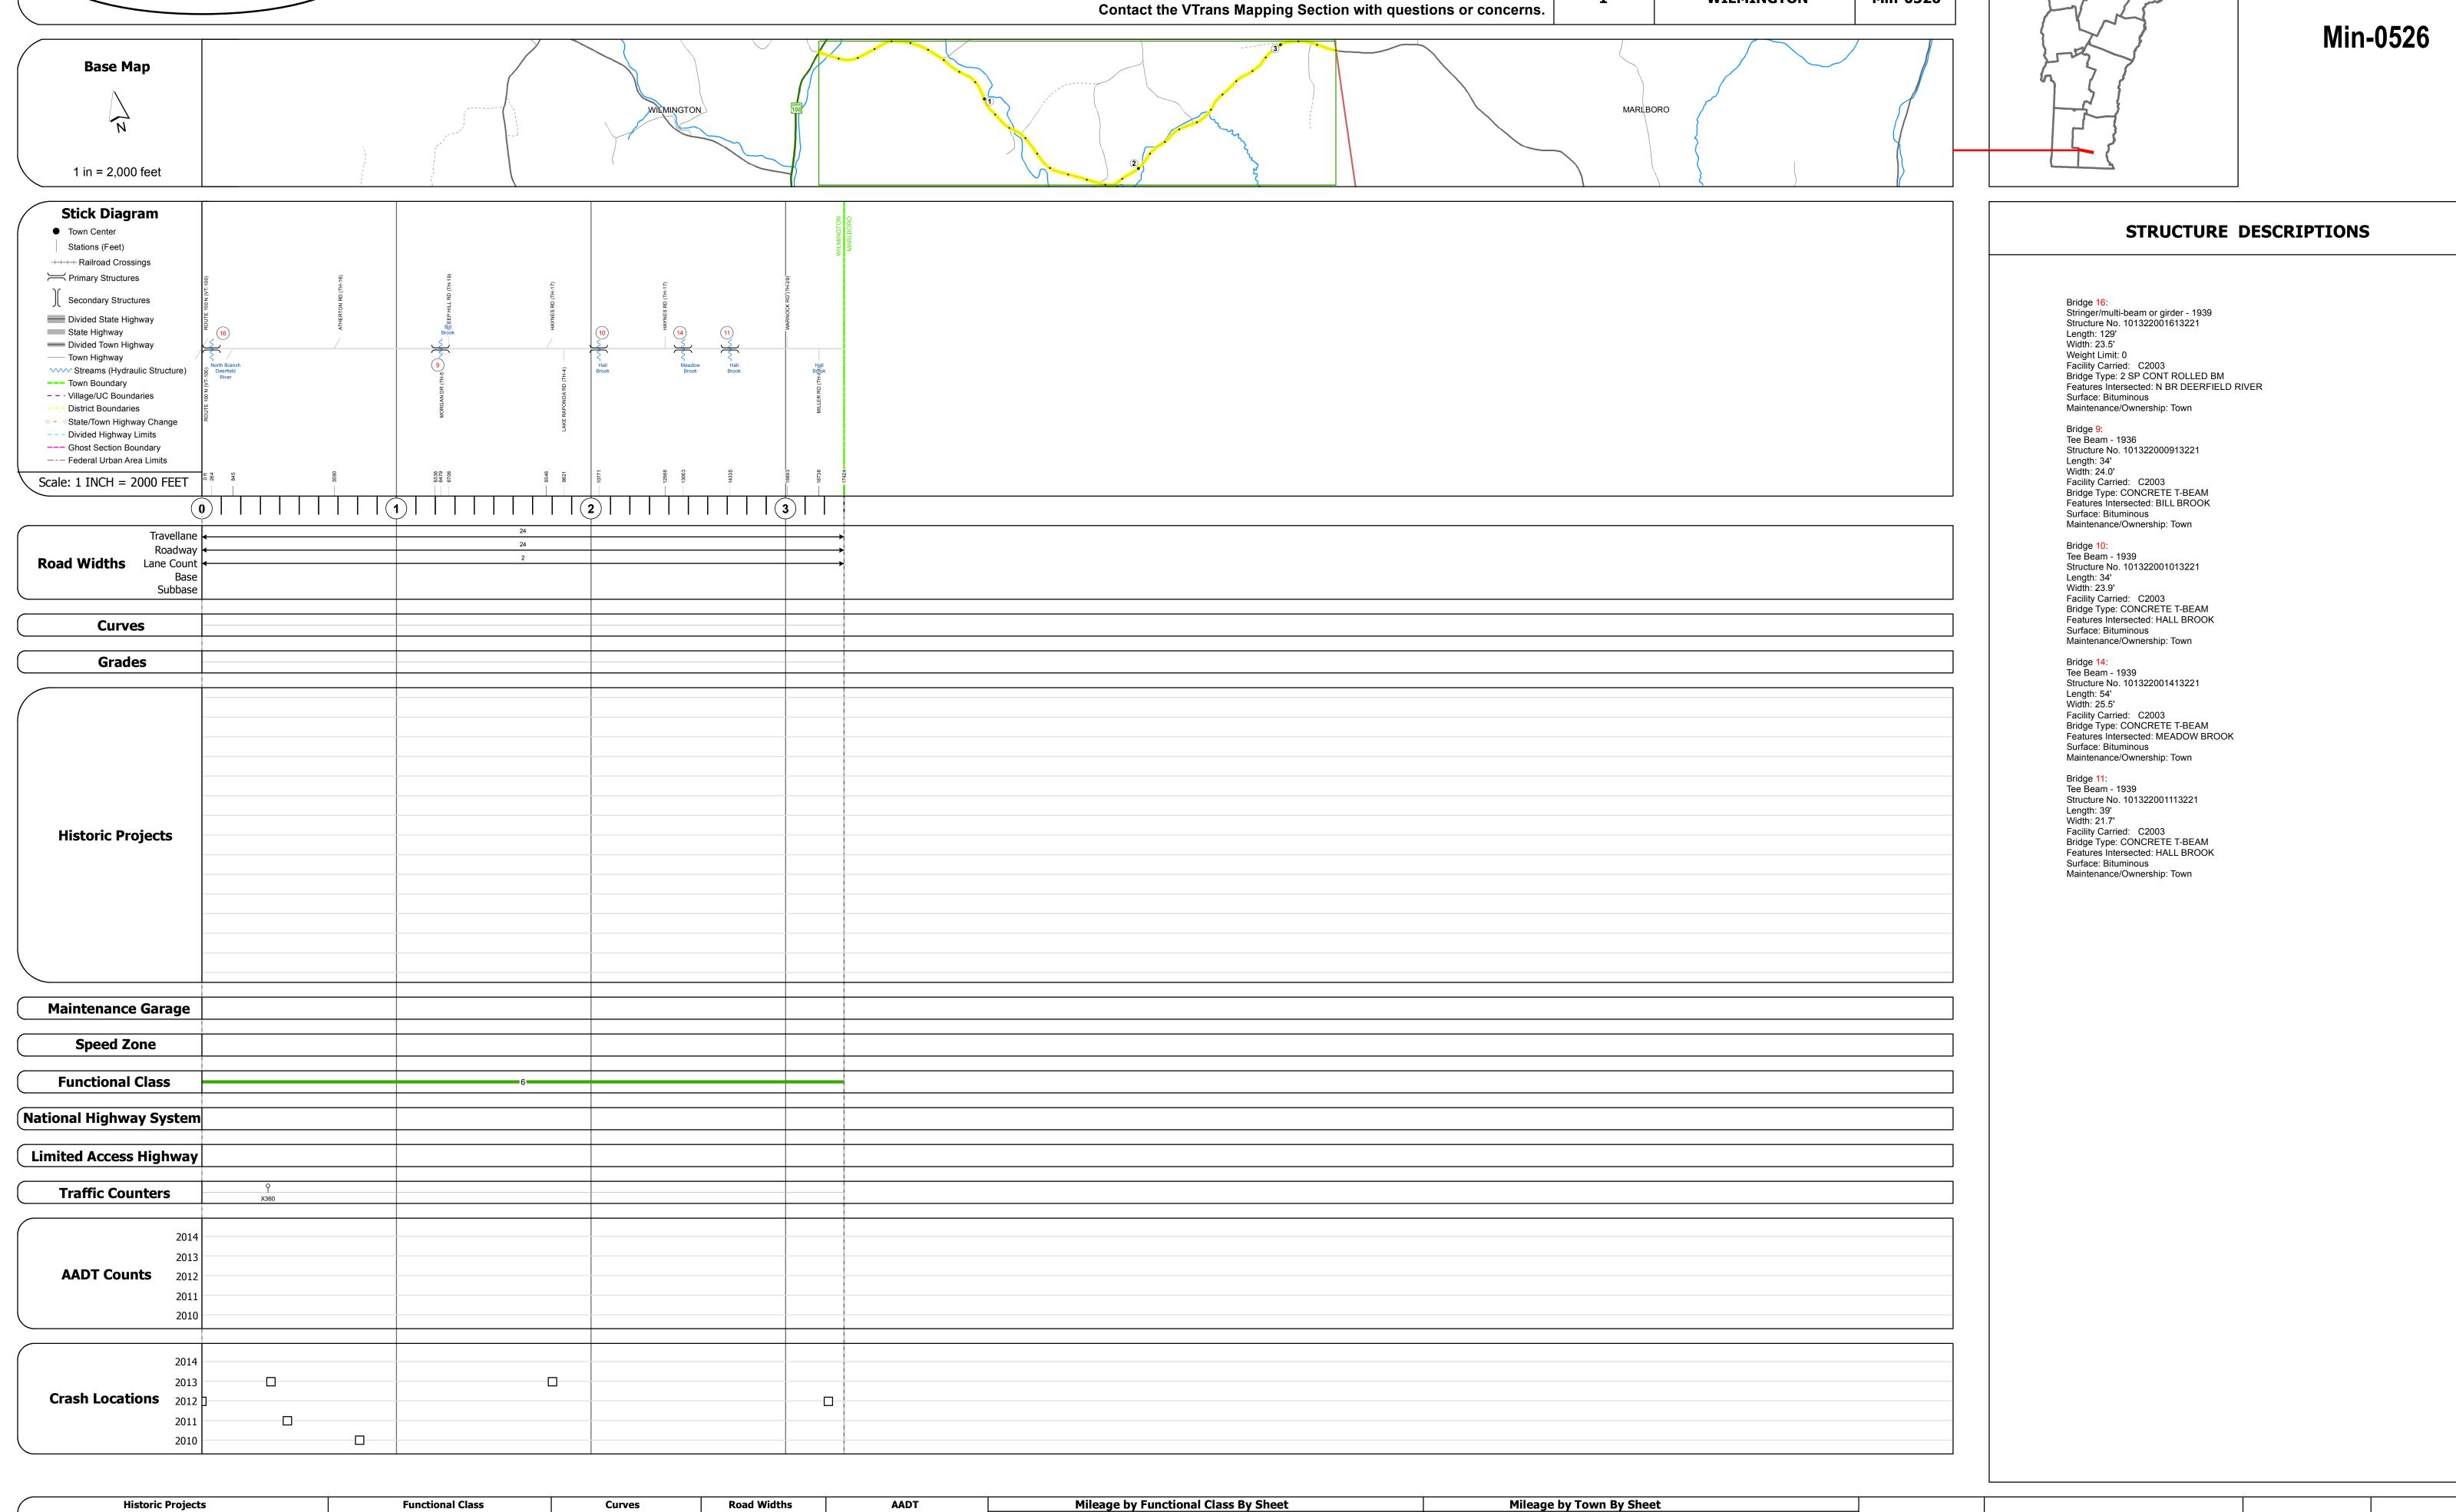

## **Route Log and Progress Chart**

(count) →

Crash Locations

Fatal Property Damage Only

Traffic Counters

0526 6 - Minor Collector

**DISTRICT TOWN DRAFT** Please Note: Errors and Omissions May Exist.

**ROUTE WILMINGTON** Min-0526

3.3 of 3.3

**DISTRICT** 

WILMINGTON - S05261322

Page Total Mileage: 3.300 mi

**TOWN** 

WILMINGTON

**ROUTE** 

Min-0526

ETE mileage:

0.0 to 3.3

Date: 11/11/16

1 of 1

TWN mileage:

0.0 to 3.3

1 - Interstate 3 - Principal System Arterial 2 - Other 4 - Minor Freeways and Arterial

Unknown
Retreatment
Resurface
Bituminous Macadam
Resurface
Bituminous Concrete
Cold Plane and
Bituminous Concrete
Bituminous Concrete
Concrete
Concrete
Concrete
Concrete