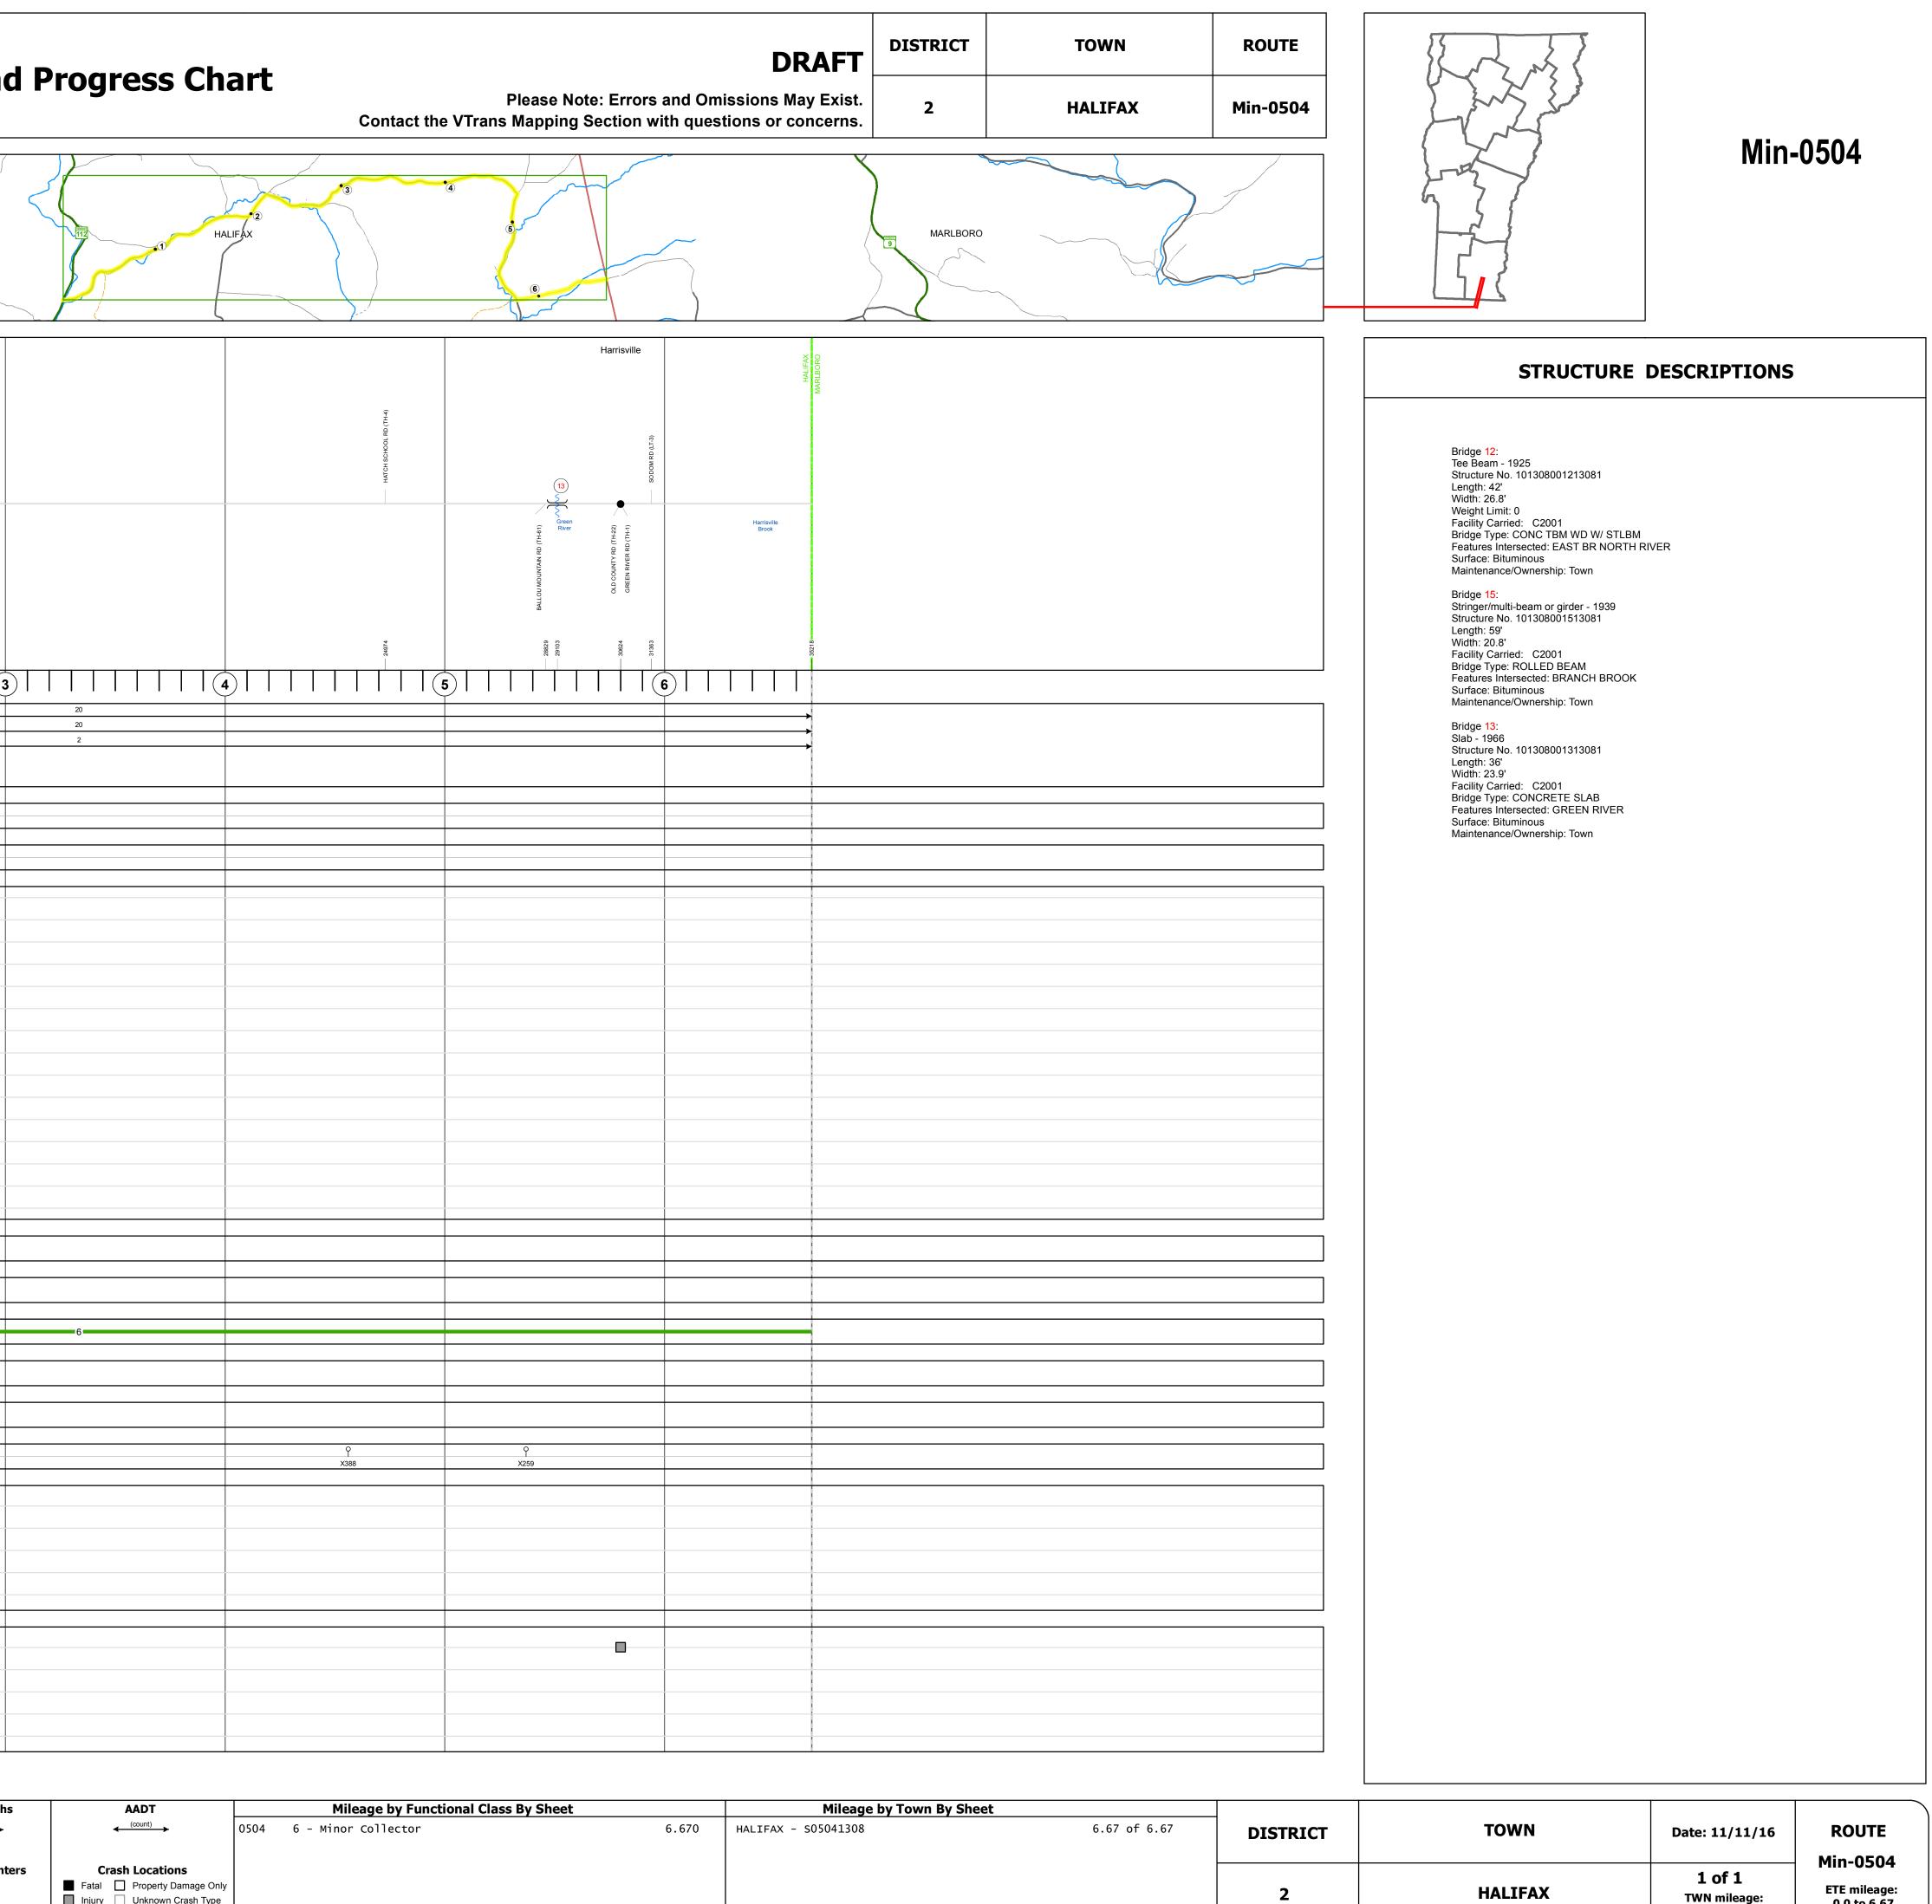

## **Route Log and Progress Chart**

| Base Map                                                                                                                                                                                                                                                     |                                                                |                                                                         |                                                                     |
|--------------------------------------------------------------------------------------------------------------------------------------------------------------------------------------------------------------------------------------------------------------|----------------------------------------------------------------|-------------------------------------------------------------------------|---------------------------------------------------------------------|
| Z                                                                                                                                                                                                                                                            |                                                                |                                                                         |                                                                     |
| 1 in = 0.75 miles                                                                                                                                                                                                                                            |                                                                |                                                                         |                                                                     |
| Stick Diagram         • Town Center         Stations (Feet)         ++++ Railroad Crossings         Primary Structures         )[ Secondary Structures         Divided State Highway         State Highway         Divided Town Highway         Town Highway | 21-1-1-2<br>Profit North River                                 | HUBBARD HILL RD (TH-28)<br>SUMNER FARM RD (TH-62)<br>SPRACUE RD (TH-46) | West Halifax<br>(LH-18)<br>COTTINS KD (LH-19)<br>COTTINS KD (LH-19) |
| Streams (Hydraulic Structure)  Town Boundary  Village/UC Boundaries  District Boundaries  State/Town Highway Change  Divided Highway Limits  Ghost Section Boundary  Federal Urban Area Limits  Scale: 1 INCH - 2000 FEET                                    | 0 ff ROUTE 112 (YT-112)<br>( (<br>2165 WOODARD HILL RD (LT-14) | 6178 6273<br>8290<br>8290<br>9504<br>10402 JACKSONVILLE STAGE RD (TH-2) | 11722<br>14467 WHITNEYVILLE RD (TH-21)                              |
| Scale: 1 INCH = 2000 FEET                                                                                                                                                                                                                                    |                                                                |                                                                         |                                                                     |
| Travellane                                                                                                                                                                                                                                                   | ✓                                                              |                                                                         |                                                                     |
| Road Widths Lane Count<br>Base<br>Subbase                                                                                                                                                                                                                    | <                                                              |                                                                         |                                                                     |
| Curves                                                                                                                                                                                                                                                       |                                                                |                                                                         |                                                                     |
| Grades                                                                                                                                                                                                                                                       |                                                                |                                                                         |                                                                     |
| Historic Projects                                                                                                                                                                                                                                            |                                                                |                                                                         |                                                                     |
| Maintenance Garage                                                                                                                                                                                                                                           |                                                                |                                                                         |                                                                     |
| Speed Zone                                                                                                                                                                                                                                                   |                                                                |                                                                         |                                                                     |
| Functional Class                                                                                                                                                                                                                                             |                                                                |                                                                         |                                                                     |
| National Highway System                                                                                                                                                                                                                                      |                                                                |                                                                         |                                                                     |
| Limited Access Highway                                                                                                                                                                                                                                       |                                                                |                                                                         |                                                                     |
| Traffic Counters                                                                                                                                                                                                                                             | Υ<br>Υ<br>Υ                                                    |                                                                         |                                                                     |
| 2014<br>2013<br>AADT Counts 2012<br>2011<br>2010                                                                                                                                                                                                             |                                                                |                                                                         |                                                                     |
| 2014<br>2013<br><b>Crash Locations</b> 2012<br>2011<br>2010                                                                                                                                                                                                  | ]                                                              |                                                                         |                                                                     |

| Historic Projects                                                                                                                                                                                                  | Functional Class                                                                                                                        | Curves                                        | Road Widths      | AADT                                                                                             | Mileage by Functional Class By Sheet |                   | Mileage by Town By Sheet |  |  |
|--------------------------------------------------------------------------------------------------------------------------------------------------------------------------------------------------------------------|-----------------------------------------------------------------------------------------------------------------------------------------|-----------------------------------------------|------------------|--------------------------------------------------------------------------------------------------|--------------------------------------|-------------------|--------------------------|--|--|
| <ul> <li>Unknown</li> <li>Bituminous Concrete</li> <li>Retreatment</li> <li>Bituminous Macadam</li> <li>Cold Plane and</li> <li>Surface Treated</li> <li>Gravel</li> <li>Plant Mix</li> </ul>                      | 1 - Interstate 3 - Principal 5 - Major<br>System Arterial Collector<br>2 - Other 4 - Minor 6 - Minor<br>Freeways and Arterial Collector | Left<br>Right                                 | (ft)             | ← (count) →                                                                                      | 0504 6 - Minor Collector             | 6.670             | HALIFAX - S05041308      |  |  |
| Bituminous Mix       Bituminous Concrete         Skinny Mix       Concrete         Bituminous Seal       Gravel                                                                                                    | Expressways                                                                                                                             | Grades<br>(percent)<br>grade up<br>grade down | Traffic Counters | Crash Locations         Fatal       Property Damage Only         Injury       Unknown Crash Type |                                      |                   |                          |  |  |
| Indicated plans available - http://vtransmap01.aot.state.vt.us/rp/dpr/Dlwebstore/                                                                                                                                  | 25 30 35 40 45 50 55 60 65                                                                                                              |                                               |                  |                                                                                                  | Page Total                           | Mileage: 6.670 mi | Pa                       |  |  |
| For More Information Contact - Vermont Agency of Transportation, Policy, Planning and Intermodal Development Division - Mapping Section, 1 National Life Drive, Montpelier, VT 05633-5001 Telephone: 802-828-2600. |                                                                                                                                         |                                               |                  |                                                                                                  |                                      |                   |                          |  |  |

age Total Mileage: 6.67 mi

TWN mileage: 0.0 to 6.67

ETE mileage: 0.0 to 6.67