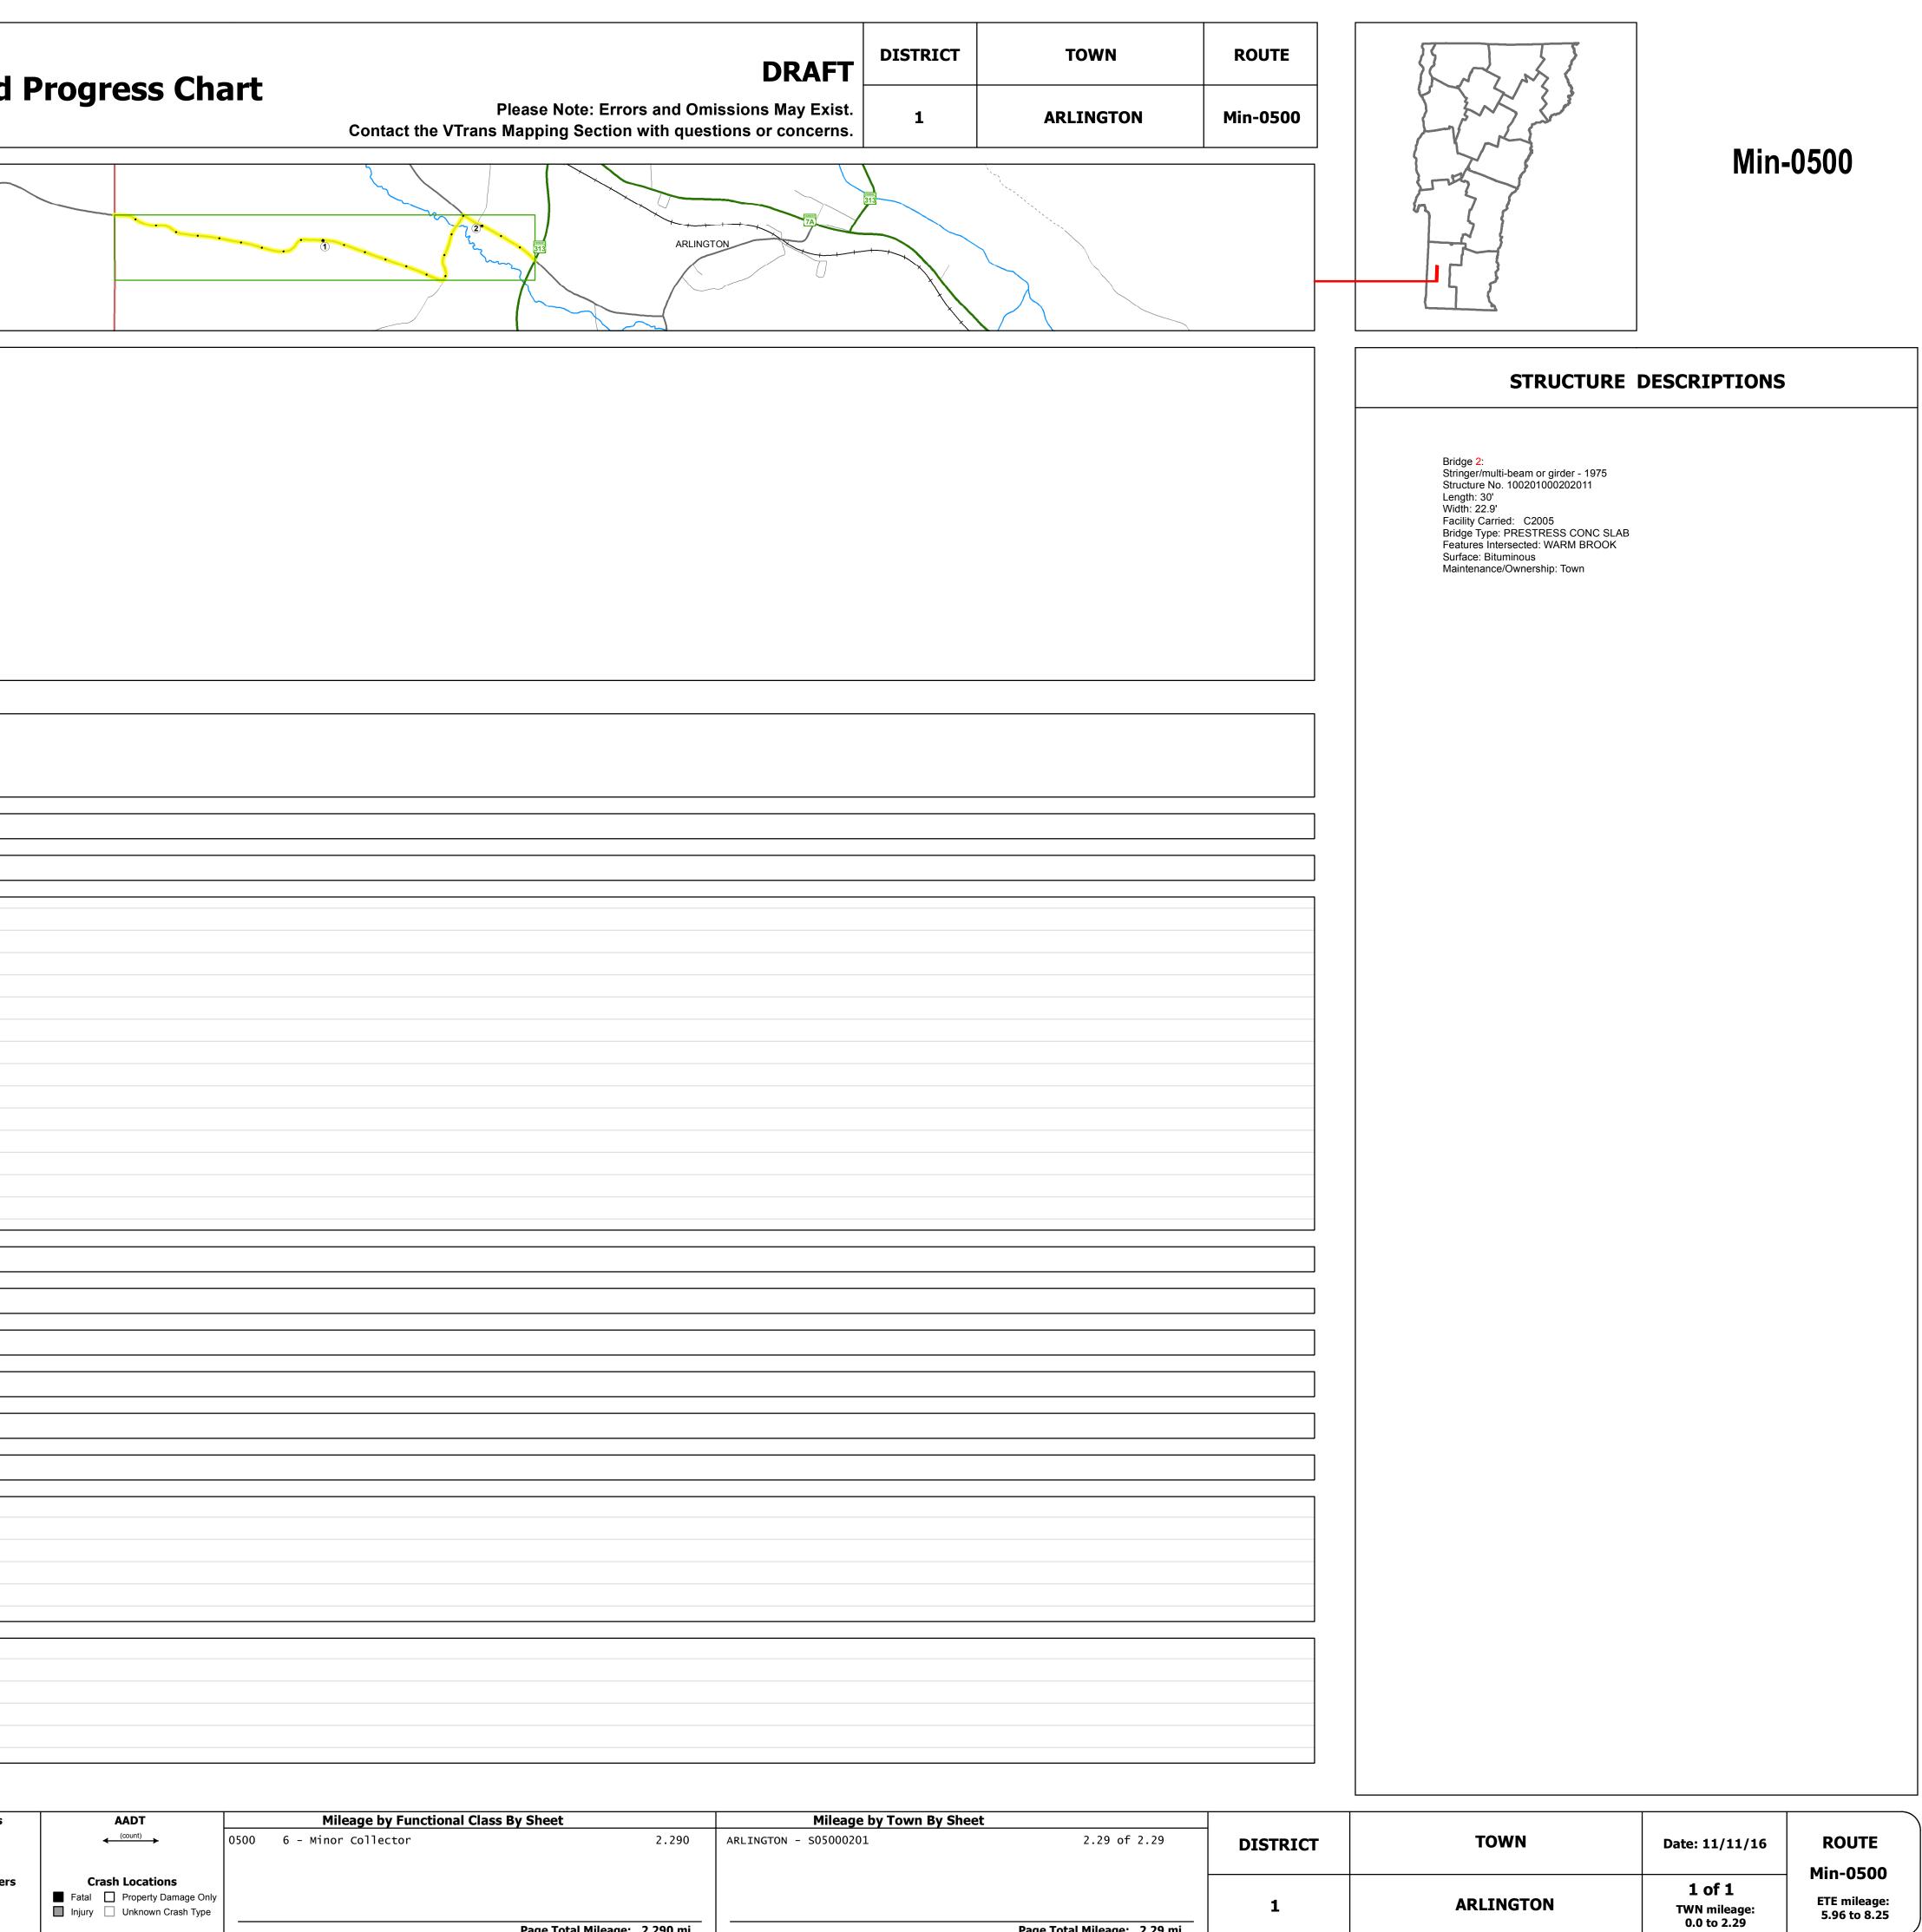

## **Route Log and Progress Chart**

| Daga Mar                                                                           |           |                                             |            |
|------------------------------------------------------------------------------------|-----------|---------------------------------------------|------------|
| Base Map                                                                           |           |                                             |            |
|                                                                                    |           |                                             |            |
| z                                                                                  |           | SHAFTSBURY                                  |            |
|                                                                                    | E         |                                             |            |
|                                                                                    |           |                                             |            |
| 1 in = 2,000 feet                                                                  |           |                                             |            |
| Stick Discuss                                                                      | T         |                                             |            |
| Stick Diagram     Town Center                                                      |           |                                             |            |
| Stations (Feet)                                                                    |           |                                             |            |
| Railroad Crossings                                                                 |           |                                             |            |
| Primary Structures                                                                 |           | (아우)<br>(아우)<br>(아우)                        | (VT-313) — |
| Secondary Structures                                                               |           | MAPLE HILL RD (TH-5)<br>CEMETERY RD (TH-10) | 313E (V    |
| Divided State Highway                                                              |           | MAPLE                                       | ROUTE      |
| State Highway Divided Town Highway                                                 |           |                                             |            |
| ─── Town Highway<br>⋯⋯ Streams (Hydraulic Structure)                               |           |                                             | 0          |
| Town Boundary                                                                      |           | ER (TH                                      | E.VT.31    |
| <ul> <li> · Village/UC Boundaries</li> <li> District Boundaries</li> </ul>         |           | Brook<br>HLLLEK (TH 9)                      | UTE:313    |
| <ul> <li>- • State/Town Highway Change</li> </ul>                                  |           | LTTERN                                      | No.        |
| <ul> <li>– – Divided Highway Limits</li> <li>– – Ghost Section Boundary</li> </ul> |           | a a a a a a a a a a a a a a a a a a a       |            |
| Federal Urban Area Limits                                                          |           |                                             |            |
| Scale: 1 INCH = 2000 FEET                                                          | τ<br>ο    | 8131<br>9594<br>10402                       | 12091      |
|                                                                                    | $\dot{0}$ | $\mathbf{\hat{l}}$                          | 2)         |
|                                                                                    |           |                                             |            |
| Travellane<br>Roadway                                                              |           | 20 24                                       |            |
| <b>Road Widths</b> Lane Count                                                      | <         | 2                                           |            |
| Base Subbase                                                                       |           |                                             |            |
|                                                                                    |           |                                             |            |
| Curves                                                                             |           |                                             | 4          |
|                                                                                    |           |                                             |            |
| Grades                                                                             |           |                                             |            |
|                                                                                    |           |                                             |            |
|                                                                                    |           |                                             |            |
|                                                                                    |           |                                             |            |
|                                                                                    |           |                                             |            |
|                                                                                    |           |                                             |            |
|                                                                                    |           |                                             |            |
|                                                                                    |           |                                             |            |
|                                                                                    |           |                                             |            |
| Historic Projects                                                                  |           |                                             |            |
|                                                                                    |           |                                             |            |
|                                                                                    |           |                                             |            |
|                                                                                    |           |                                             |            |
|                                                                                    |           |                                             |            |
|                                                                                    |           |                                             |            |
|                                                                                    |           | 1979: RF 319-1(10)                          |            |
|                                                                                    |           | =                                           |            |
| Maintenance Garage                                                                 |           |                                             |            |
|                                                                                    |           |                                             |            |
| Speed Zone                                                                         |           |                                             |            |
|                                                                                    |           |                                             |            |
| <b>Functional Class</b>                                                            |           | 6                                           |            |
| National Highway System                                                            |           |                                             |            |
| National Highway System                                                            |           |                                             |            |
| Limited Access Highway                                                             | ,         |                                             |            |
|                                                                                    |           |                                             |            |
| Traffic Counters                                                                   |           |                                             |            |
|                                                                                    |           |                                             |            |
| 2014                                                                               |           |                                             |            |
| 2014                                                                               |           |                                             |            |
| <b>AADT Counts</b> 2012                                                            |           |                                             |            |
| 2012                                                                               |           |                                             |            |
| 2011                                                                               |           |                                             |            |
| 2010                                                                               |           |                                             |            |
|                                                                                    |           |                                             |            |
| 2014                                                                               |           |                                             |            |
| 2013                                                                               |           |                                             |            |
| Crash Locations 2012                                                               |           |                                             |            |
| 2011                                                                               |           |                                             |            |
| 2010                                                                               |           |                                             |            |