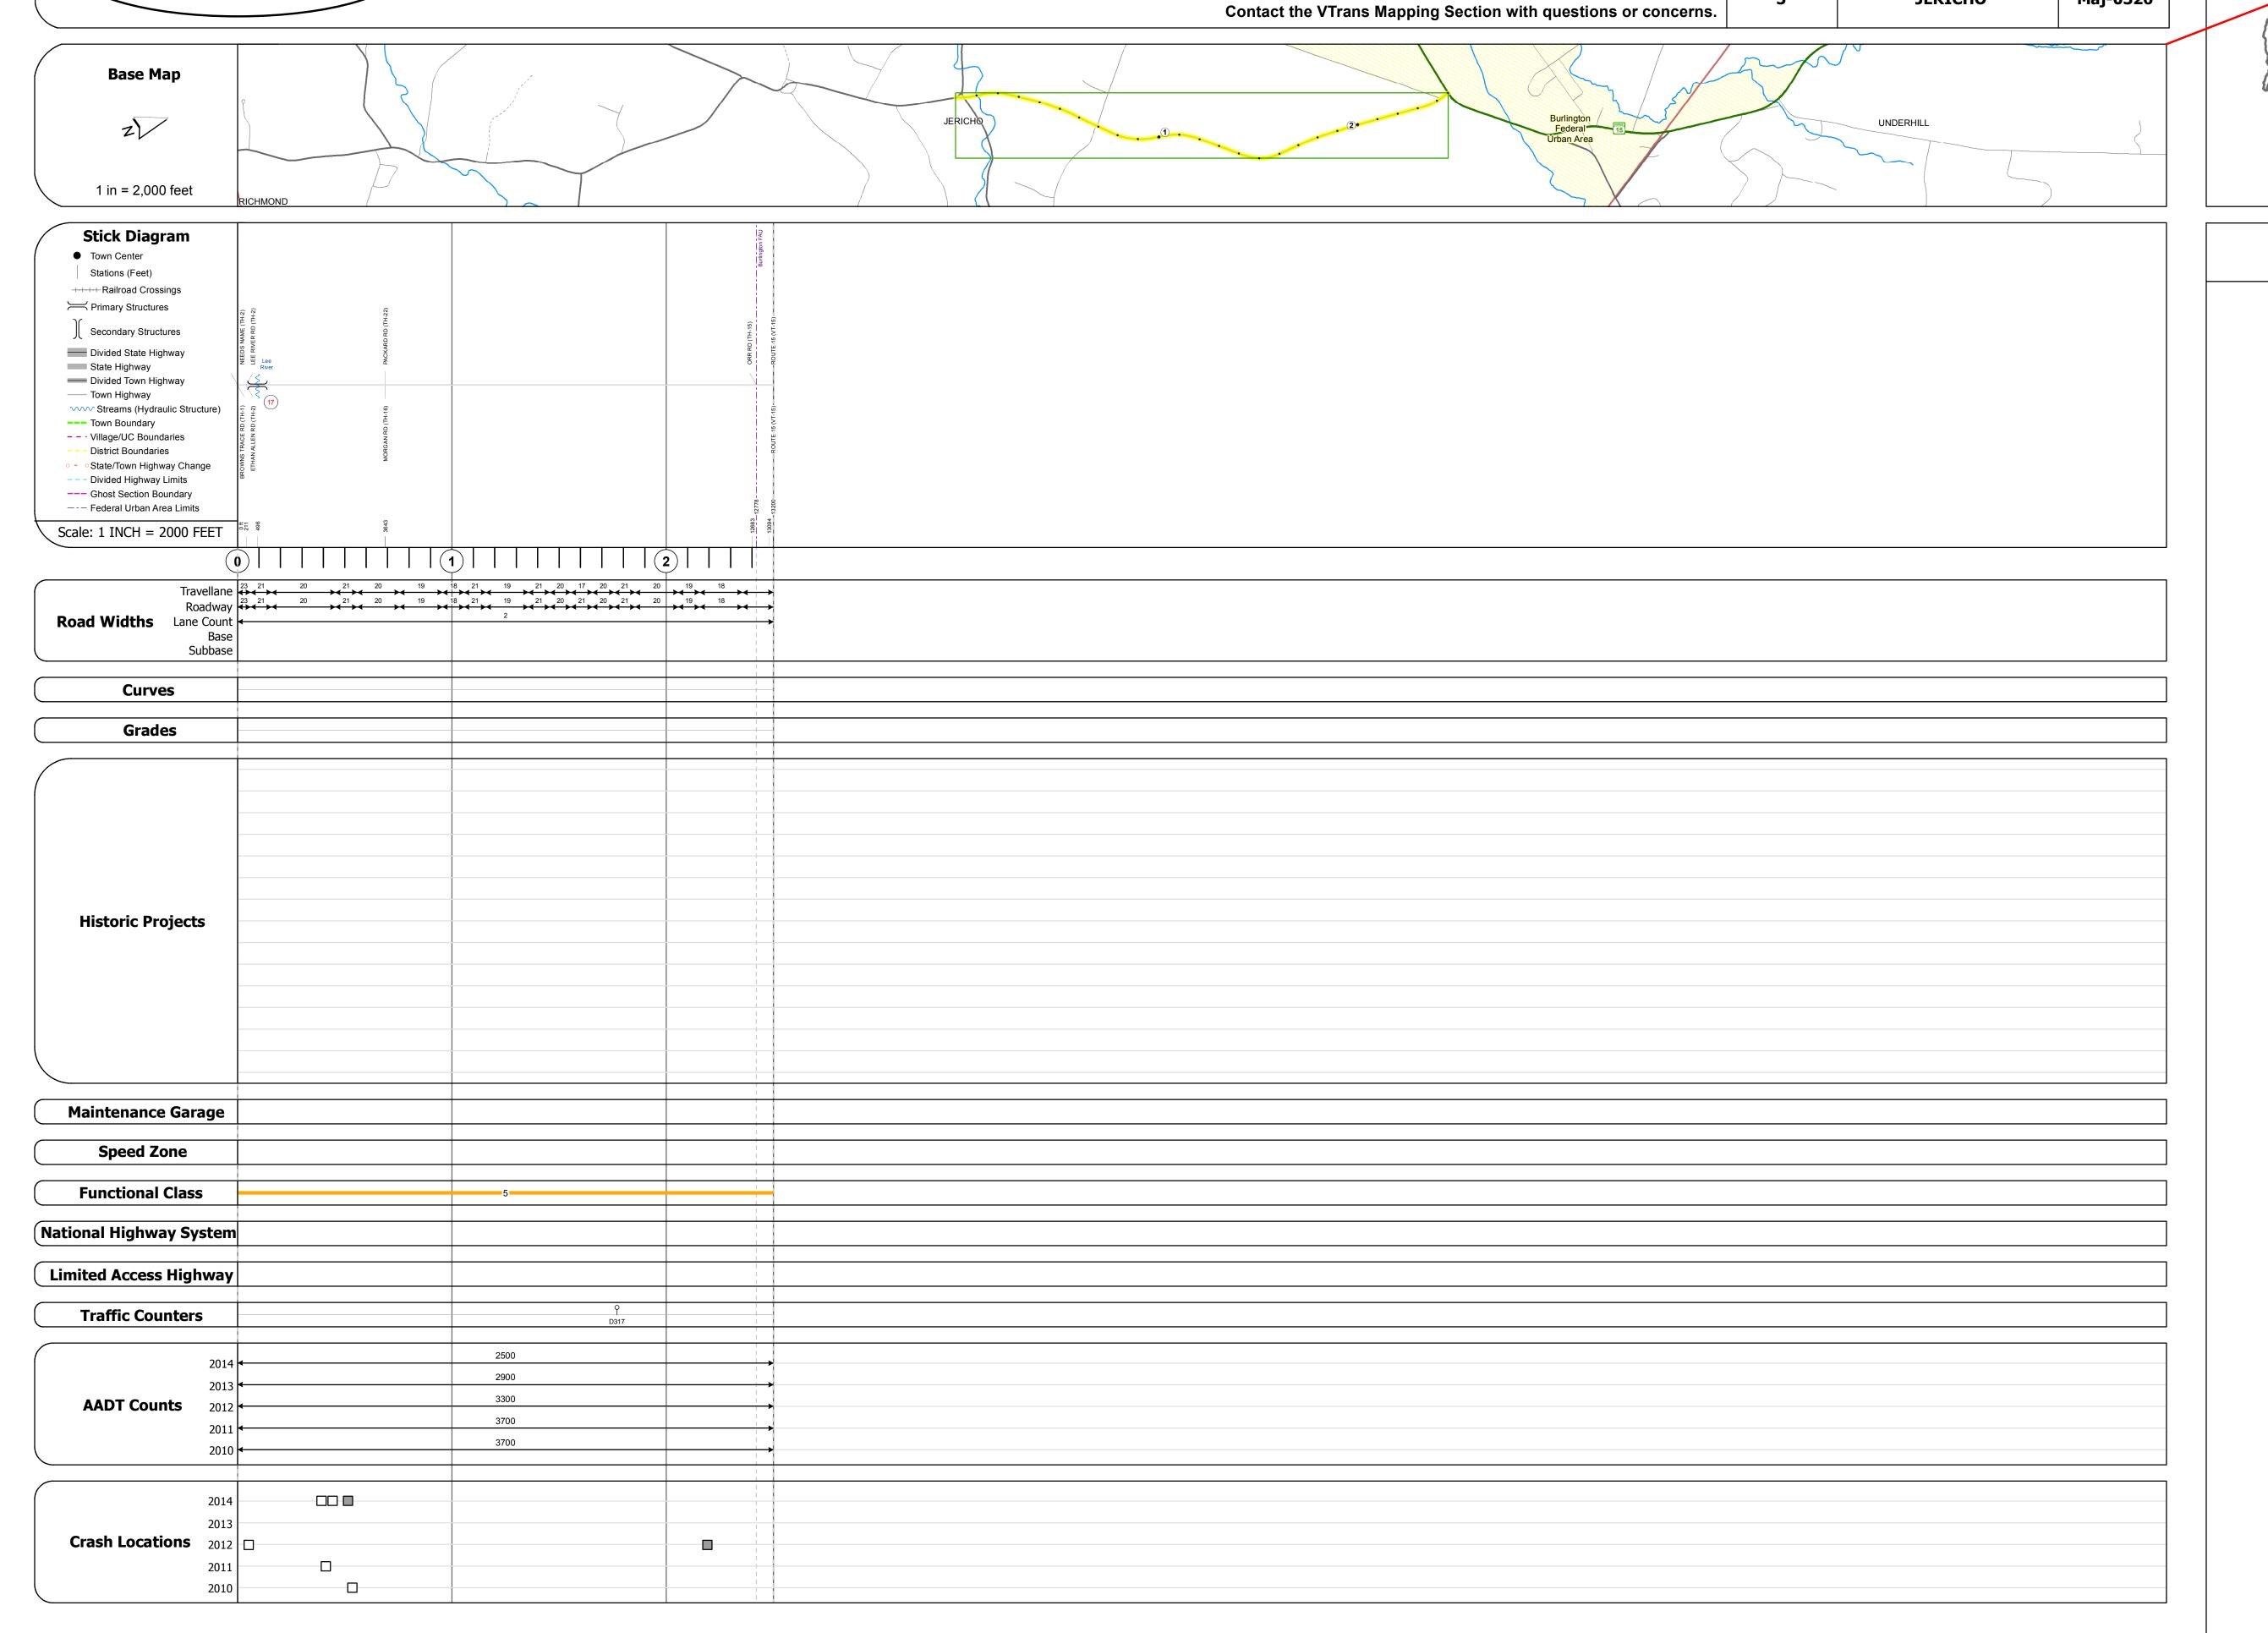

## **Route Log and Progress Chart**

**DISTRICT TOWN DRAFT** Please Note: Errors and Omissions May Exist.

STRUCTURE DESCRIPTIONS

Bridge <mark>17</mark>: Tee Beam - 1952 Structure No. 200326001704092

Facility Carried: TR 01 FAS 326

Bridge Type: CONCRETE T-BEAM

Features Intersected: LEE RIVER

Maintenance/Ownership: Town

Length: 54' Width: 24.0'

| Historic Projects                                                                 | Functional Class                                                                                                                                                                                                                                                                                                                                                                                                                                                                                                                                                                                                                                                                                                                                                                                                                                                                                                                                                                                                                                                                                                                                                                                                                                                                                                                                                                                                                                                                                                                                                                                                                                                                                                                                                                                                                                                                                                                                                                                                                                                                                                              | Curves             | Road Widths      | AADT                          | Mileage by Functional Class | ss By Sheet                  | Mileage by Town By Shee | t                          |          |         |                                       |                            |
|-----------------------------------------------------------------------------------|-------------------------------------------------------------------------------------------------------------------------------------------------------------------------------------------------------------------------------------------------------------------------------------------------------------------------------------------------------------------------------------------------------------------------------------------------------------------------------------------------------------------------------------------------------------------------------------------------------------------------------------------------------------------------------------------------------------------------------------------------------------------------------------------------------------------------------------------------------------------------------------------------------------------------------------------------------------------------------------------------------------------------------------------------------------------------------------------------------------------------------------------------------------------------------------------------------------------------------------------------------------------------------------------------------------------------------------------------------------------------------------------------------------------------------------------------------------------------------------------------------------------------------------------------------------------------------------------------------------------------------------------------------------------------------------------------------------------------------------------------------------------------------------------------------------------------------------------------------------------------------------------------------------------------------------------------------------------------------------------------------------------------------------------------------------------------------------------------------------------------------|--------------------|------------------|-------------------------------|-----------------------------|------------------------------|-------------------------|----------------------------|----------|---------|---------------------------------------|----------------------------|
| Unknown Bituminous Concrete Surface Treated                                       | 1 - Interstate 3 - Principal 5 - Major System Arterial Collector                                                                                                                                                                                                                                                                                                                                                                                                                                                                                                                                                                                                                                                                                                                                                                                                                                                                                                                                                                                                                                                                                                                                                                                                                                                                                                                                                                                                                                                                                                                                                                                                                                                                                                                                                                                                                                                                                                                                                                                                                                                              | (degrees)          | <b>←</b> (ft)    | ← (count)                     | 0326 5 - Major Collector    | 2.500                        | JERICHO - S03260409     | 2.5 of 2.5                 | DISTRICT | TOWN    | Date: 11/11/16                        | ROUTE                      |
| Retreatment Bituminous Macadam Gravel                                             | 2 - Other 4 - Minor 6 - Minor                                                                                                                                                                                                                                                                                                                                                                                                                                                                                                                                                                                                                                                                                                                                                                                                                                                                                                                                                                                                                                                                                                                                                                                                                                                                                                                                                                                                                                                                                                                                                                                                                                                                                                                                                                                                                                                                                                                                                                                                                                                                                                 | Right              |                  |                               |                             |                              |                         |                            | District |         | - =================================== |                            |
| Resurface Cold Plane and Plant MIX                                                | Freeways and Arterial Collector                                                                                                                                                                                                                                                                                                                                                                                                                                                                                                                                                                                                                                                                                                                                                                                                                                                                                                                                                                                                                                                                                                                                                                                                                                                                                                                                                                                                                                                                                                                                                                                                                                                                                                                                                                                                                                                                                                                                                                                                                                                                                               |                    |                  |                               |                             |                              |                         |                            |          |         |                                       | Maj-0326                   |
| Bituminous Mix Bituminous Concrete Reclaimed Base and                             | Expressways                                                                                                                                                                                                                                                                                                                                                                                                                                                                                                                                                                                                                                                                                                                                                                                                                                                                                                                                                                                                                                                                                                                                                                                                                                                                                                                                                                                                                                                                                                                                                                                                                                                                                                                                                                                                                                                                                                                                                                                                                                                                                                                   | Grades             | Traffic Counters | Crash Locations               |                             |                              |                         |                            |          |         | 1 of 1                                | 110,0020                   |
| Skinny Mix Concrete Bituminous Concrete                                           | Speed Zones                                                                                                                                                                                                                                                                                                                                                                                                                                                                                                                                                                                                                                                                                                                                                                                                                                                                                                                                                                                                                                                                                                                                                                                                                                                                                                                                                                                                                                                                                                                                                                                                                                                                                                                                                                                                                                                                                                                                                                                                                                                                                                                   | grade up           | φ                | Fatal Property Damage Only    | y                           |                              |                         |                            | _        | JERICHO |                                       | ETE mileage:               |
| Bituminous Seal Cravel                                                            | SPEED | (percent) grade up | (counter ID)     | ■ Injury □ Unknown Crash Type |                             |                              |                         |                            | 5        | JERICHO | TWN mileage:                          | ETE mileage:<br>0.0 to 2.5 |
| Indicated plans available - http://vtransmap01.aot.state.vt.us/rp/dpr/Dlwebstore/ | 25 30 35 40 45 50 55 60 65                                                                                                                                                                                                                                                                                                                                                                                                                                                                                                                                                                                                                                                                                                                                                                                                                                                                                                                                                                                                                                                                                                                                                                                                                                                                                                                                                                                                                                                                                                                                                                                                                                                                                                                                                                                                                                                                                                                                                                                                                                                                                                    |                    |                  |                               |                             | Page Total Mileage: 2.500 mi |                         | Page Total Mileage: 2.5 mi |          |         | 0.0 to 2.5                            |                            |