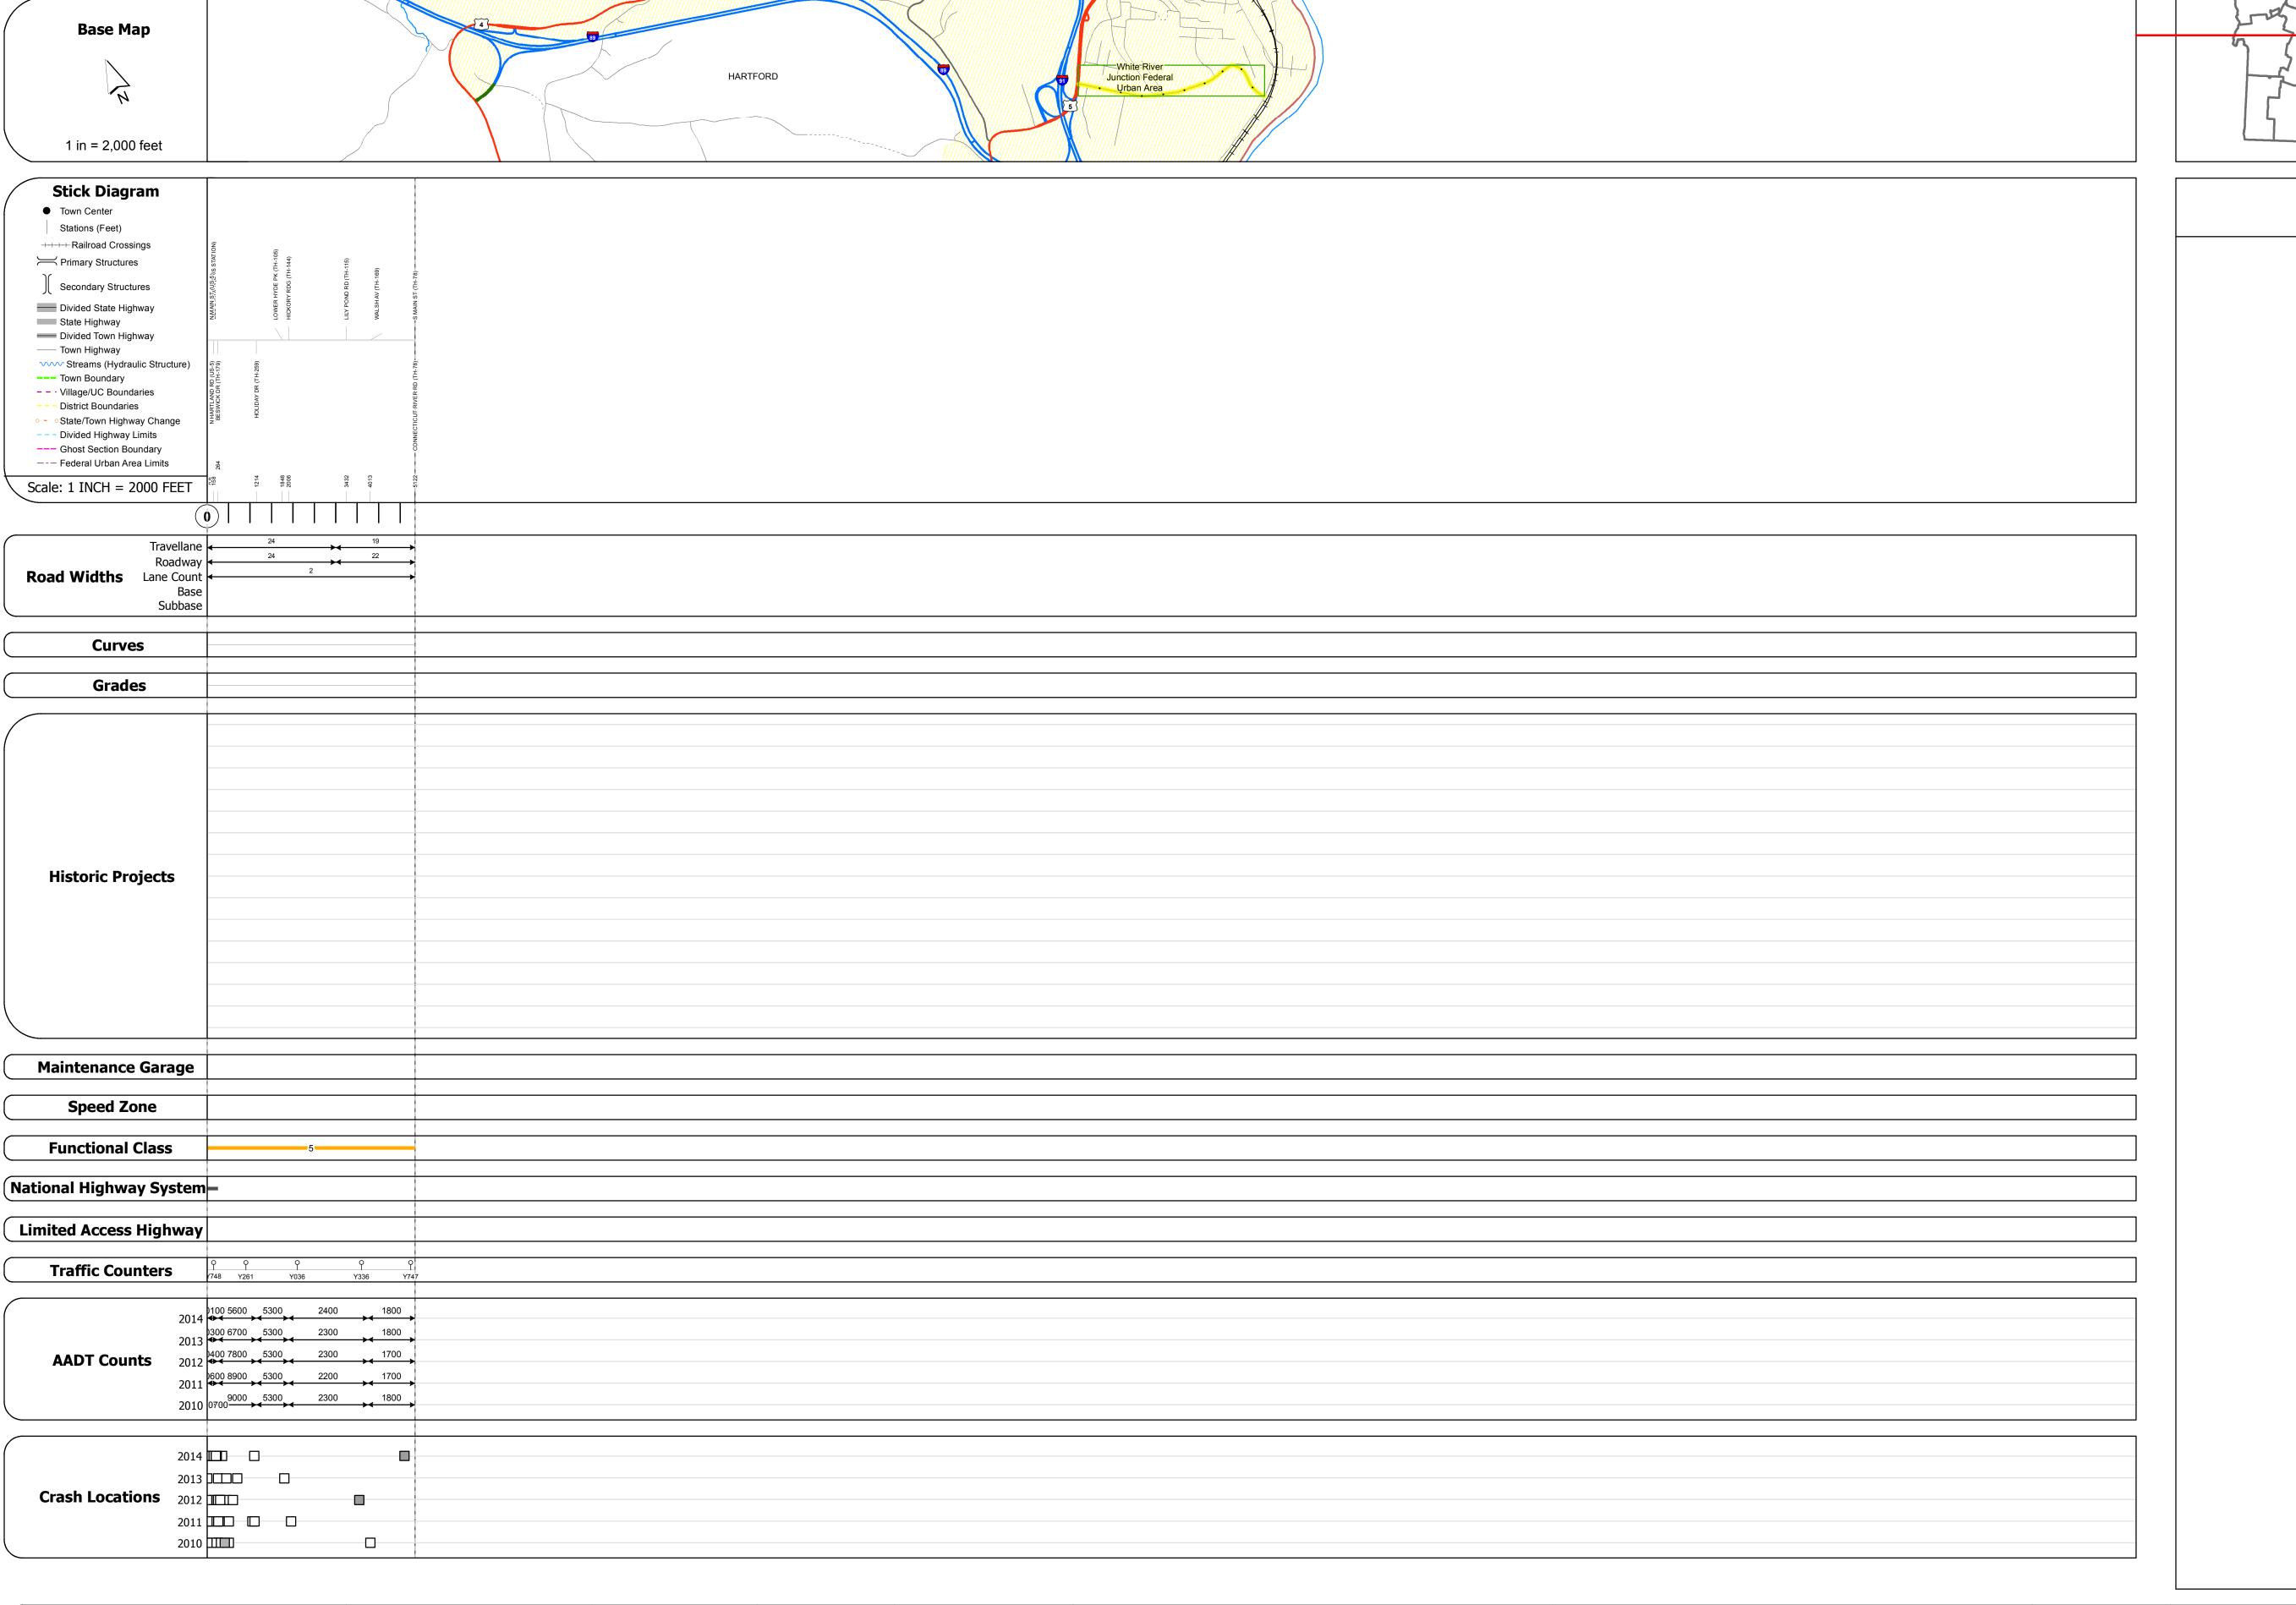

## **Route Log and Progress Chart**

Please Note: Errors and Omissions May Exist.
Contact the VTrans Mapping Section with questions or concerns.

DISTRICT TOWN ROUTE

4 HARTFORD Maj-0325

Maj-0325

STRUCTURE DESCRIPTIONS

| Historic Projects                                                                 | Functional Class                                                                                                                                                                                                                                                                                                                                                                                                                                                                                                                                                                                                                                                                                                                                                                                                                                                                                                                                                                                                                                                                                                                                                                                                                                                                                                                                                                                                                                                                                                                                                                                                                                                                                                                                                                                                                                                                                                                                                                                                                                                                                                              | Curves               | Road Widths      | AADT                          | Mileage by Functional Class By Sheet |                   | Mileage by Town By Sheet |                             |          |          |                |              |
|-----------------------------------------------------------------------------------|-------------------------------------------------------------------------------------------------------------------------------------------------------------------------------------------------------------------------------------------------------------------------------------------------------------------------------------------------------------------------------------------------------------------------------------------------------------------------------------------------------------------------------------------------------------------------------------------------------------------------------------------------------------------------------------------------------------------------------------------------------------------------------------------------------------------------------------------------------------------------------------------------------------------------------------------------------------------------------------------------------------------------------------------------------------------------------------------------------------------------------------------------------------------------------------------------------------------------------------------------------------------------------------------------------------------------------------------------------------------------------------------------------------------------------------------------------------------------------------------------------------------------------------------------------------------------------------------------------------------------------------------------------------------------------------------------------------------------------------------------------------------------------------------------------------------------------------------------------------------------------------------------------------------------------------------------------------------------------------------------------------------------------------------------------------------------------------------------------------------------------|----------------------|------------------|-------------------------------|--------------------------------------|-------------------|--------------------------|-----------------------------|----------|----------|----------------|--------------|
| Unknown Elituminous Concrete Surface Treated                                      | 1 - Interstate 3 - Principal 5 - Major<br>System Arterial Collector                                                                                                                                                                                                                                                                                                                                                                                                                                                                                                                                                                                                                                                                                                                                                                                                                                                                                                                                                                                                                                                                                                                                                                                                                                                                                                                                                                                                                                                                                                                                                                                                                                                                                                                                                                                                                                                                                                                                                                                                                                                           | (degrees) Left Right | <b>←</b> (ft)    | (count)                       | 0325 5 - Major Collector             | 0.970             | HARTFORD - S03251408     | 0.97 of 0.97                | DISTRICT | TOWN     | Date: 11/11/16 | ROUTE        |
| Retreatment Bituminous Macadam Gravel                                             | 2 - Other 4 - Minor 6 - Minor                                                                                                                                                                                                                                                                                                                                                                                                                                                                                                                                                                                                                                                                                                                                                                                                                                                                                                                                                                                                                                                                                                                                                                                                                                                                                                                                                                                                                                                                                                                                                                                                                                                                                                                                                                                                                                                                                                                                                                                                                                                                                                 | Right                |                  |                               |                                      |                   |                          |                             | DISTRICT |          |                |              |
| Resurface Cold Plane and Plant Mix                                                | Freeways and Arterial Collector                                                                                                                                                                                                                                                                                                                                                                                                                                                                                                                                                                                                                                                                                                                                                                                                                                                                                                                                                                                                                                                                                                                                                                                                                                                                                                                                                                                                                                                                                                                                                                                                                                                                                                                                                                                                                                                                                                                                                                                                                                                                                               |                      |                  |                               |                                      |                   |                          |                             |          |          |                | Maj-0325     |
| Bituminous Mix Bituminous Concrete Reclaimed Base and                             | Expressways                                                                                                                                                                                                                                                                                                                                                                                                                                                                                                                                                                                                                                                                                                                                                                                                                                                                                                                                                                                                                                                                                                                                                                                                                                                                                                                                                                                                                                                                                                                                                                                                                                                                                                                                                                                                                                                                                                                                                                                                                                                                                                                   | Grades               | Traffic Counters | Crash Locations               |                                      |                   |                          |                             |          |          | 1 of 1         | 14aj 0525    |
| Skinny Mix — Bituminous Concrete                                                  | Speed Zones                                                                                                                                                                                                                                                                                                                                                                                                                                                                                                                                                                                                                                                                                                                                                                                                                                                                                                                                                                                                                                                                                                                                                                                                                                                                                                                                                                                                                                                                                                                                                                                                                                                                                                                                                                                                                                                                                                                                                                                                                                                                                                                   | grade up             | φ                | Fatal Property Damage Only    |                                      |                   |                          |                             |          | HARTFORD |                | ETE mileage: |
| Bituminous Seal                                                                   | SPEED | (percent) grade down | (counter ID)     | ■ Injury □ Unknown Crash Type |                                      |                   |                          |                             | 4        | HARIFURD | TWN mileage:   | 0.0 to 0.97  |
| Indicated plans available - http://ytransmap01 agt state vt.us/rp/dpr/Dlwebstore/ | 25 30 35 40 45 50 55 60 65                                                                                                                                                                                                                                                                                                                                                                                                                                                                                                                                                                                                                                                                                                                                                                                                                                                                                                                                                                                                                                                                                                                                                                                                                                                                                                                                                                                                                                                                                                                                                                                                                                                                                                                                                                                                                                                                                                                                                                                                                                                                                                    |                      |                  |                               | Page Total I                         | fileage: 0.970 mi |                          | Page Total Mileage: 0.97 mi |          |          | 0.0 to 0.97    |              |