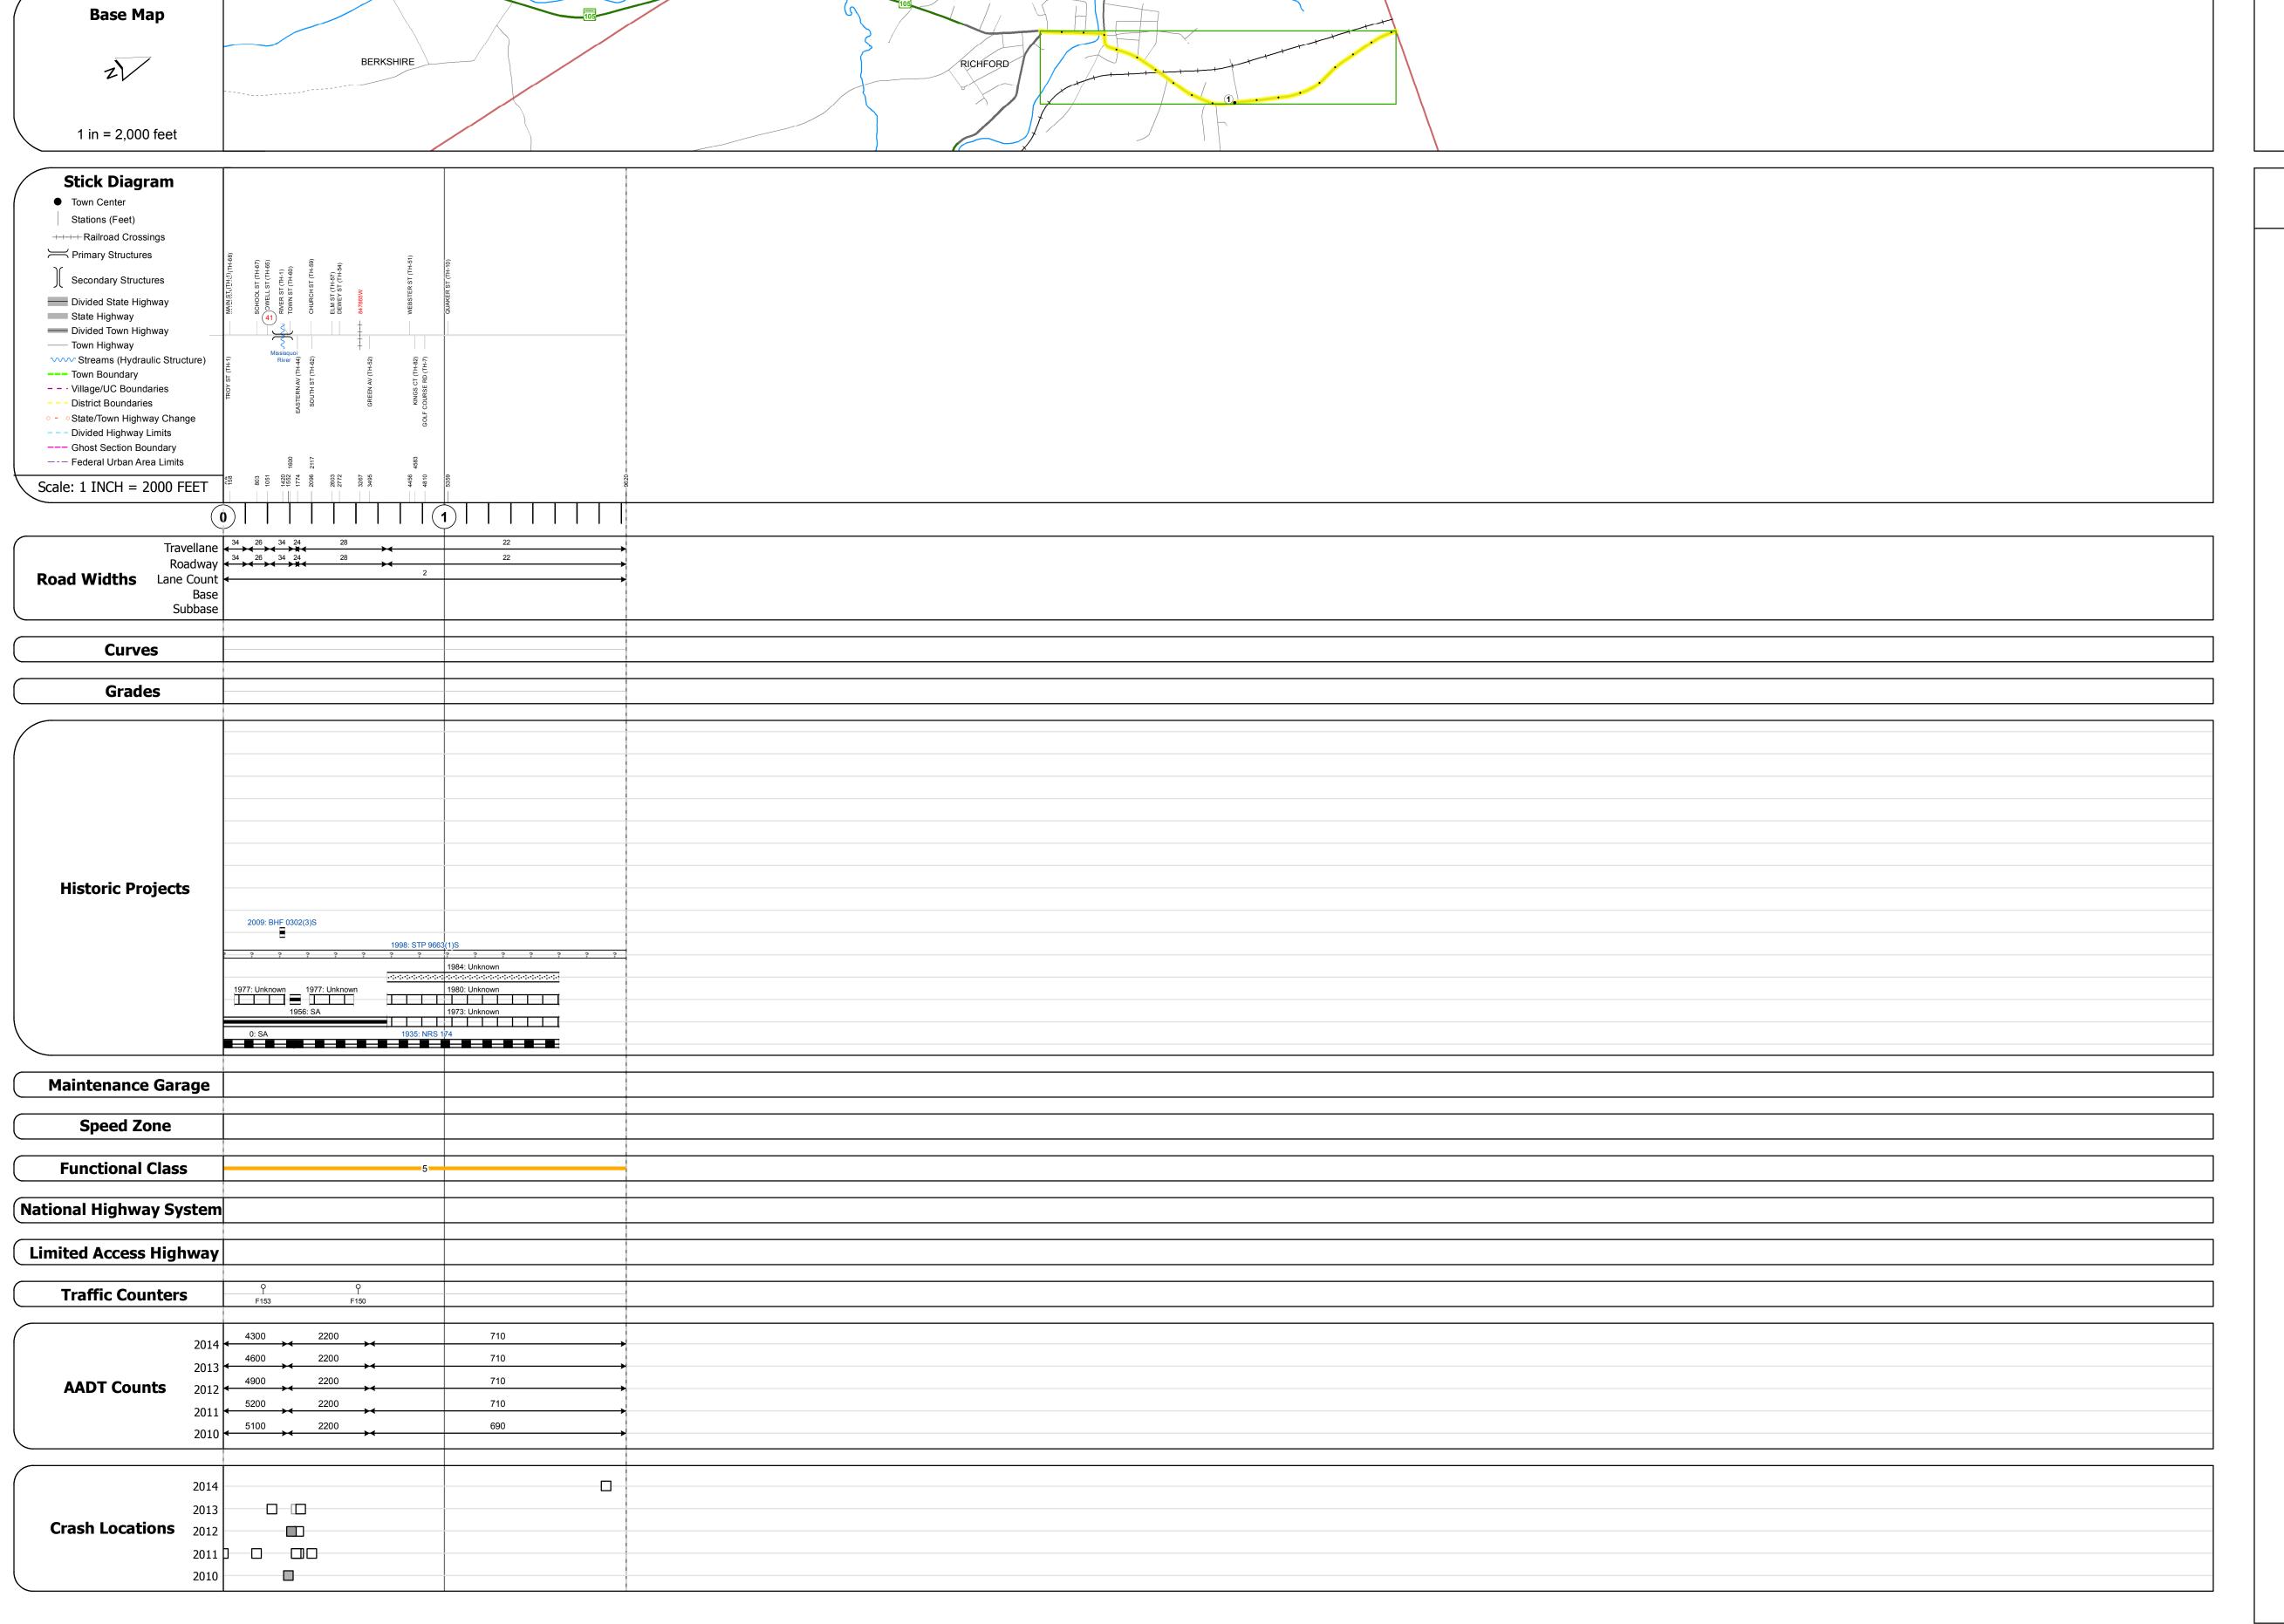

## **Route Log and Progress Chart**

Please Note: Errors and Omissions May Exist.
Contact the VTrans Mapping Section with questions or concerns.

DISTRICT TOWN ROUTE

8 RICHFORD Maj-0309

Bridge <mark>41</mark>: Truss - thru - 1934 Structure No. 200302004106112

Facility Carried: TR 02 FAS 302

Maintenance/Ownership: Town

Bridge Type: STEEL PONY TRUSS

Features Intersected: MISSISQUOI RIVER

Length: 128' Height: 15.42' Width: 27.5'

Surface: Bituminous

STRUCTURE DESCRIPTIONS

| Historic Projects                                                                                                                                                 | Functional Class                                                                                                                                                                                                                                                                                                                                                                                                                                                                                                                                                                                                                                                                                                                                                                                                                                                                                                                                                                                                                                                                                                                                                                                                                                                                                                                                                                                                                                                                                                                                                                                                                                                                                                                                                                                                                                                                                                                                                                                                                                                                                                               | Curves                       | Road Widths                    | AADT                                                                          | Mileage by Functional Class By S | Sheet                       | Mileage by Town By S | heet                         |          |          |                                        |                              |
|-------------------------------------------------------------------------------------------------------------------------------------------------------------------|--------------------------------------------------------------------------------------------------------------------------------------------------------------------------------------------------------------------------------------------------------------------------------------------------------------------------------------------------------------------------------------------------------------------------------------------------------------------------------------------------------------------------------------------------------------------------------------------------------------------------------------------------------------------------------------------------------------------------------------------------------------------------------------------------------------------------------------------------------------------------------------------------------------------------------------------------------------------------------------------------------------------------------------------------------------------------------------------------------------------------------------------------------------------------------------------------------------------------------------------------------------------------------------------------------------------------------------------------------------------------------------------------------------------------------------------------------------------------------------------------------------------------------------------------------------------------------------------------------------------------------------------------------------------------------------------------------------------------------------------------------------------------------------------------------------------------------------------------------------------------------------------------------------------------------------------------------------------------------------------------------------------------------------------------------------------------------------------------------------------------------|------------------------------|--------------------------------|-------------------------------------------------------------------------------|----------------------------------|-----------------------------|----------------------|------------------------------|----------|----------|----------------------------------------|------------------------------|
| Unknown Retreatment Resurface Cold Plane and Surface Treated Gravel Plant Mix                                                                                     | 1 - Interstate 3 - Principal 5 - Major Collector  2 - Other 4 - Minor 6 - Minor Freeways and Arterial Collector                                                                                                                                                                                                                                                                                                                                                                                                                                                                                                                                                                                                                                                                                                                                                                                                                                                                                                                                                                                                                                                                                                                                                                                                                                                                                                                                                                                                                                                                                                                                                                                                                                                                                                                                                                                                                                                                                                                                                                                                                | (degrees)   Right            | <b>←</b> (ft)                  | (count)                                                                       | 0309 5 - Major Collector         | 1.822                       | RICHFORD - S03090611 | 1.822 of 1.822               | DISTRICT | TOWN     | Date: 11/11/16                         | ROUTE<br>Maj-0309            |
| Bituminous Mix Skinny Mix Concrete Concrete Bituminous Concrete Bituminous Concrete Bituminous Concrete Concrete Concrete Bituminous Concrete Bituminous Concrete | Speed Zones  Speed Zones  Speed Zones  Speed Jones  Speed | Grades  grade up  grade down | Traffic Counters  (counter ID) | Crash Locations  ■ Fatal □ Property Damage Only ■ Injury □ Unknown Crash Type | Pa                               | age Total Mileage: 1.822 mi |                      | Page Total Mileage: 1.822 mi | 8        | RICHFORD | 1 of 1<br>TWN mileage:<br>0.0 to 1.822 | ETE mileage:<br>0.0 to 1.822 |