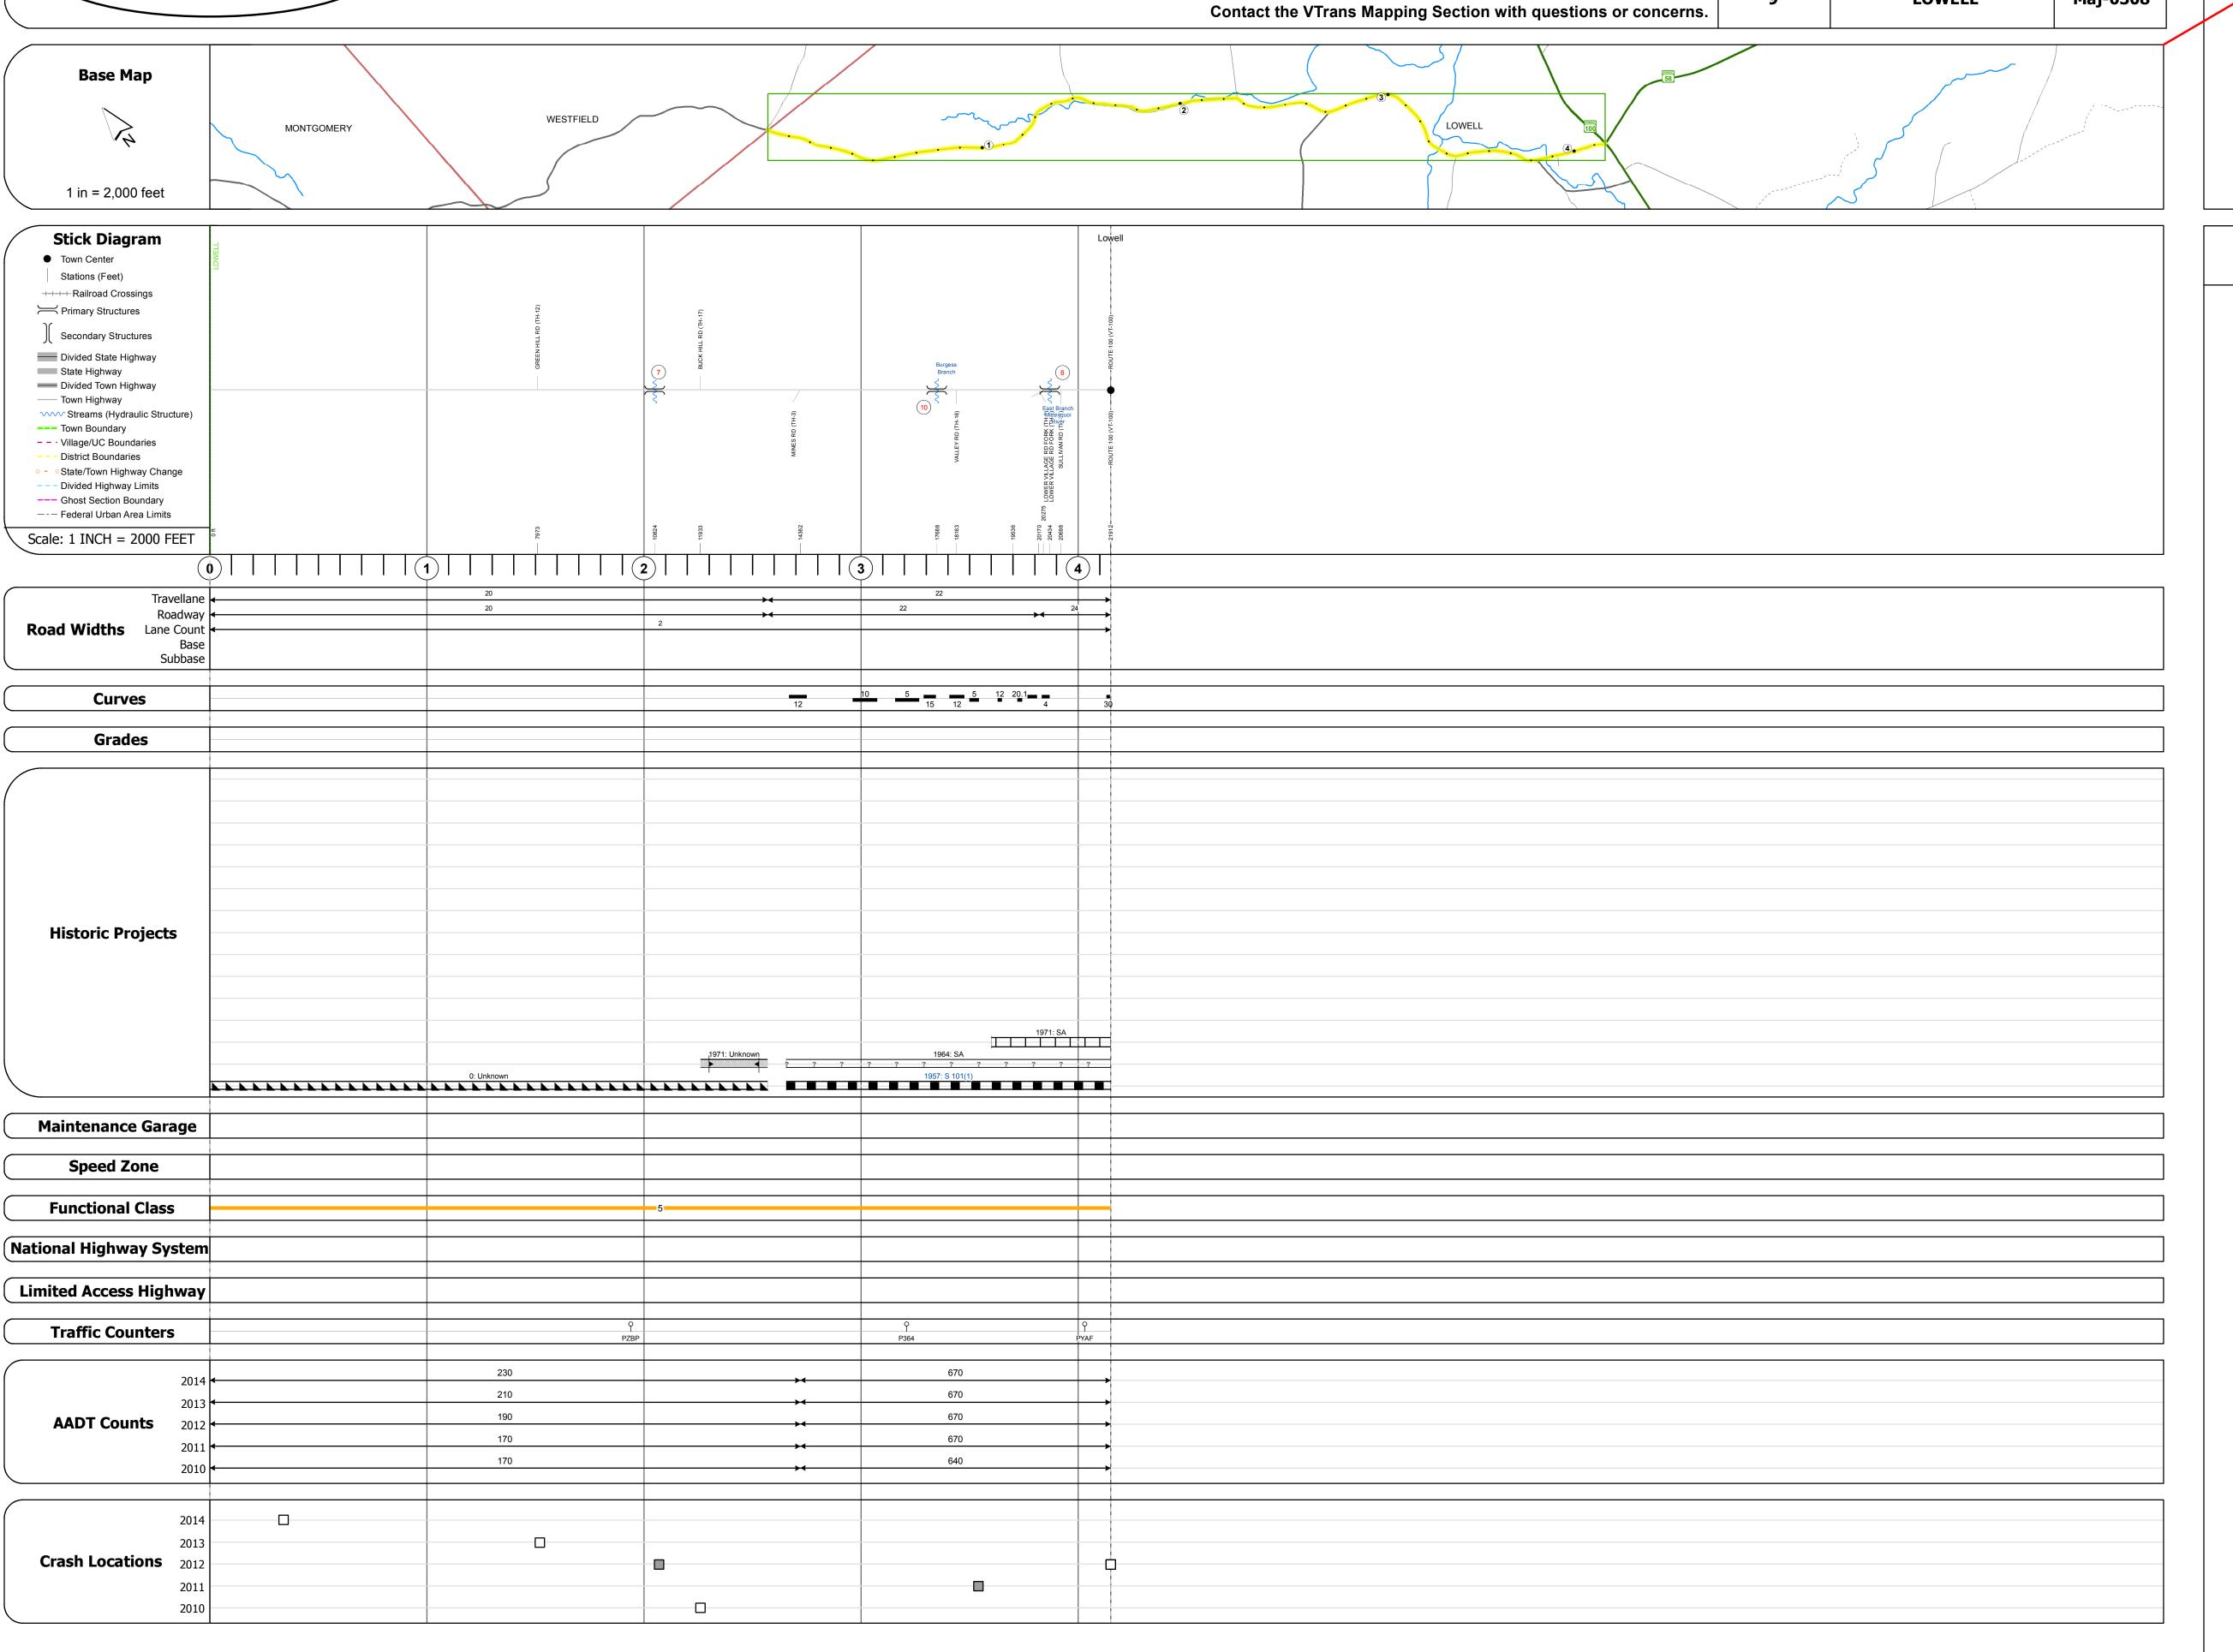

## **Route Log and Progress Chart**

DRAFT
Please Note: Errors and Omissions May Exist.

9

DISTRICT TOWN ROUTE

9 LOWELL Maj-0308

Bridge <mark>7</mark>: Tee Beam - 1928

Bridge <mark>10</mark>: Tee Beam - 1923

Surface: Bituminous

Bridge <mark>8:</mark> Tee Beam - 1929

Surface: Bituminous

Length: 54' Width: 25.0'

Length: 38' Width: 17.5'

Length: 31' Width: 20.8'

Structure No. 200308000710132

Facility Carried: TR 01 FAS 308

Maintenance/Ownership: Town

Structure No. 200308001010132

Facility Carried: TR 01 FAS 308 Bridge Type: CONCRETE T-BEAM

Maintenance/Ownership: Town

Structure No. 200308000810132

Facility Carried: TR 01 FAS 308 Bridge Type: CONCRETE T-BEAM

Features Intersected: EAST BROOK

Maintenance/Ownership: Town

Features Intersected: BURGESS BROOK

Bridge Type: CONCRETE T-BEAM Features Intersected: NOTCH BROOK

STRUCTURE DESCRIPTIONS

| Historic Projects                                                                 | Functional Class                                                                                                                                                                                                                                                                                                                                                                                                                                                                                                                                                                                                                                                                                                                                                                                                                                                                                                                                                                                                                                                                                                                                                                                                                                                                                                                                                                                                                                                                                                                                                                                                                                                                                                                                                                                                                                                                                                                                                                                                                                                                                                              | Curves               | Road Widths      | AADT                          | Mileage by Functional Class By Shee | et                      | Mileage by Town By Sheet |                             |          |        |                |               |
|-----------------------------------------------------------------------------------|-------------------------------------------------------------------------------------------------------------------------------------------------------------------------------------------------------------------------------------------------------------------------------------------------------------------------------------------------------------------------------------------------------------------------------------------------------------------------------------------------------------------------------------------------------------------------------------------------------------------------------------------------------------------------------------------------------------------------------------------------------------------------------------------------------------------------------------------------------------------------------------------------------------------------------------------------------------------------------------------------------------------------------------------------------------------------------------------------------------------------------------------------------------------------------------------------------------------------------------------------------------------------------------------------------------------------------------------------------------------------------------------------------------------------------------------------------------------------------------------------------------------------------------------------------------------------------------------------------------------------------------------------------------------------------------------------------------------------------------------------------------------------------------------------------------------------------------------------------------------------------------------------------------------------------------------------------------------------------------------------------------------------------------------------------------------------------------------------------------------------------|----------------------|------------------|-------------------------------|-------------------------------------|-------------------------|--------------------------|-----------------------------|----------|--------|----------------|---------------|
| Unknown Bituminous Concrete Surface Treated                                       | 1 - Interstate 3 - Principal 5 - Major                                                                                                                                                                                                                                                                                                                                                                                                                                                                                                                                                                                                                                                                                                                                                                                                                                                                                                                                                                                                                                                                                                                                                                                                                                                                                                                                                                                                                                                                                                                                                                                                                                                                                                                                                                                                                                                                                                                                                                                                                                                                                        | (degrees) Right      | <b>←</b> (ft)    | (count)                       | 0308 5 - Major Collector            | 4.150                   | LOWELL - S03081013       | 4.15 of 4.15                | DISTRICT | TOWN   | Date: 11/11/16 | ROUTE         |
| Retreatment Bituminous Macadam Gravel                                             | 2 - Other 4 - Minor 6 - Minor                                                                                                                                                                                                                                                                                                                                                                                                                                                                                                                                                                                                                                                                                                                                                                                                                                                                                                                                                                                                                                                                                                                                                                                                                                                                                                                                                                                                                                                                                                                                                                                                                                                                                                                                                                                                                                                                                                                                                                                                                                                                                                 | Right                |                  |                               |                                     |                         |                          |                             | DISTRICT |        |                |               |
| Resurface Cold Plane and Plant Mix                                                | Freeways and Arterial 6 - Minor Collector                                                                                                                                                                                                                                                                                                                                                                                                                                                                                                                                                                                                                                                                                                                                                                                                                                                                                                                                                                                                                                                                                                                                                                                                                                                                                                                                                                                                                                                                                                                                                                                                                                                                                                                                                                                                                                                                                                                                                                                                                                                                                     |                      |                  |                               |                                     |                         |                          |                             |          |        |                | Maj-0308      |
| Bituminous Mix Bituminous Concrete Reclaimed Base and                             | Expressways                                                                                                                                                                                                                                                                                                                                                                                                                                                                                                                                                                                                                                                                                                                                                                                                                                                                                                                                                                                                                                                                                                                                                                                                                                                                                                                                                                                                                                                                                                                                                                                                                                                                                                                                                                                                                                                                                                                                                                                                                                                                                                                   | Grades               | Traffic Counters | Crash Locations               |                                     |                         |                          |                             |          |        | 1 of 1         | 14aj-0500     |
| Skinny Mix Concrete Bituminous Concrete                                           | Speed Zones                                                                                                                                                                                                                                                                                                                                                                                                                                                                                                                                                                                                                                                                                                                                                                                                                                                                                                                                                                                                                                                                                                                                                                                                                                                                                                                                                                                                                                                                                                                                                                                                                                                                                                                                                                                                                                                                                                                                                                                                                                                                                                                   | grade up             | γ                | Fatal Property Damage Only    | ,                                   |                         |                          |                             |          | LOWELL |                | ETE mileage:  |
| Bituminous Seal Gravel                                                            | SPEED | (percent) grade down | (counter ID)     | ■ Injury □ Unknown Crash Type |                                     |                         |                          |                             | 9        | LOWELL | TWN mileage:   | 6.32 to 10.47 |
| Indicated plans available - http://ytransmap01 aot state vt.us/rp/dpr/Dlwebstore/ | 25 30 35 40 45 50 55 60 65                                                                                                                                                                                                                                                                                                                                                                                                                                                                                                                                                                                                                                                                                                                                                                                                                                                                                                                                                                                                                                                                                                                                                                                                                                                                                                                                                                                                                                                                                                                                                                                                                                                                                                                                                                                                                                                                                                                                                                                                                                                                                                    |                      |                  |                               | Page 1                              | Total Mileage: 4.150 mi |                          | Page Total Mileage: 4.15 mi |          |        | 0.0 to 4.15    | 3.52 35 15.47 |