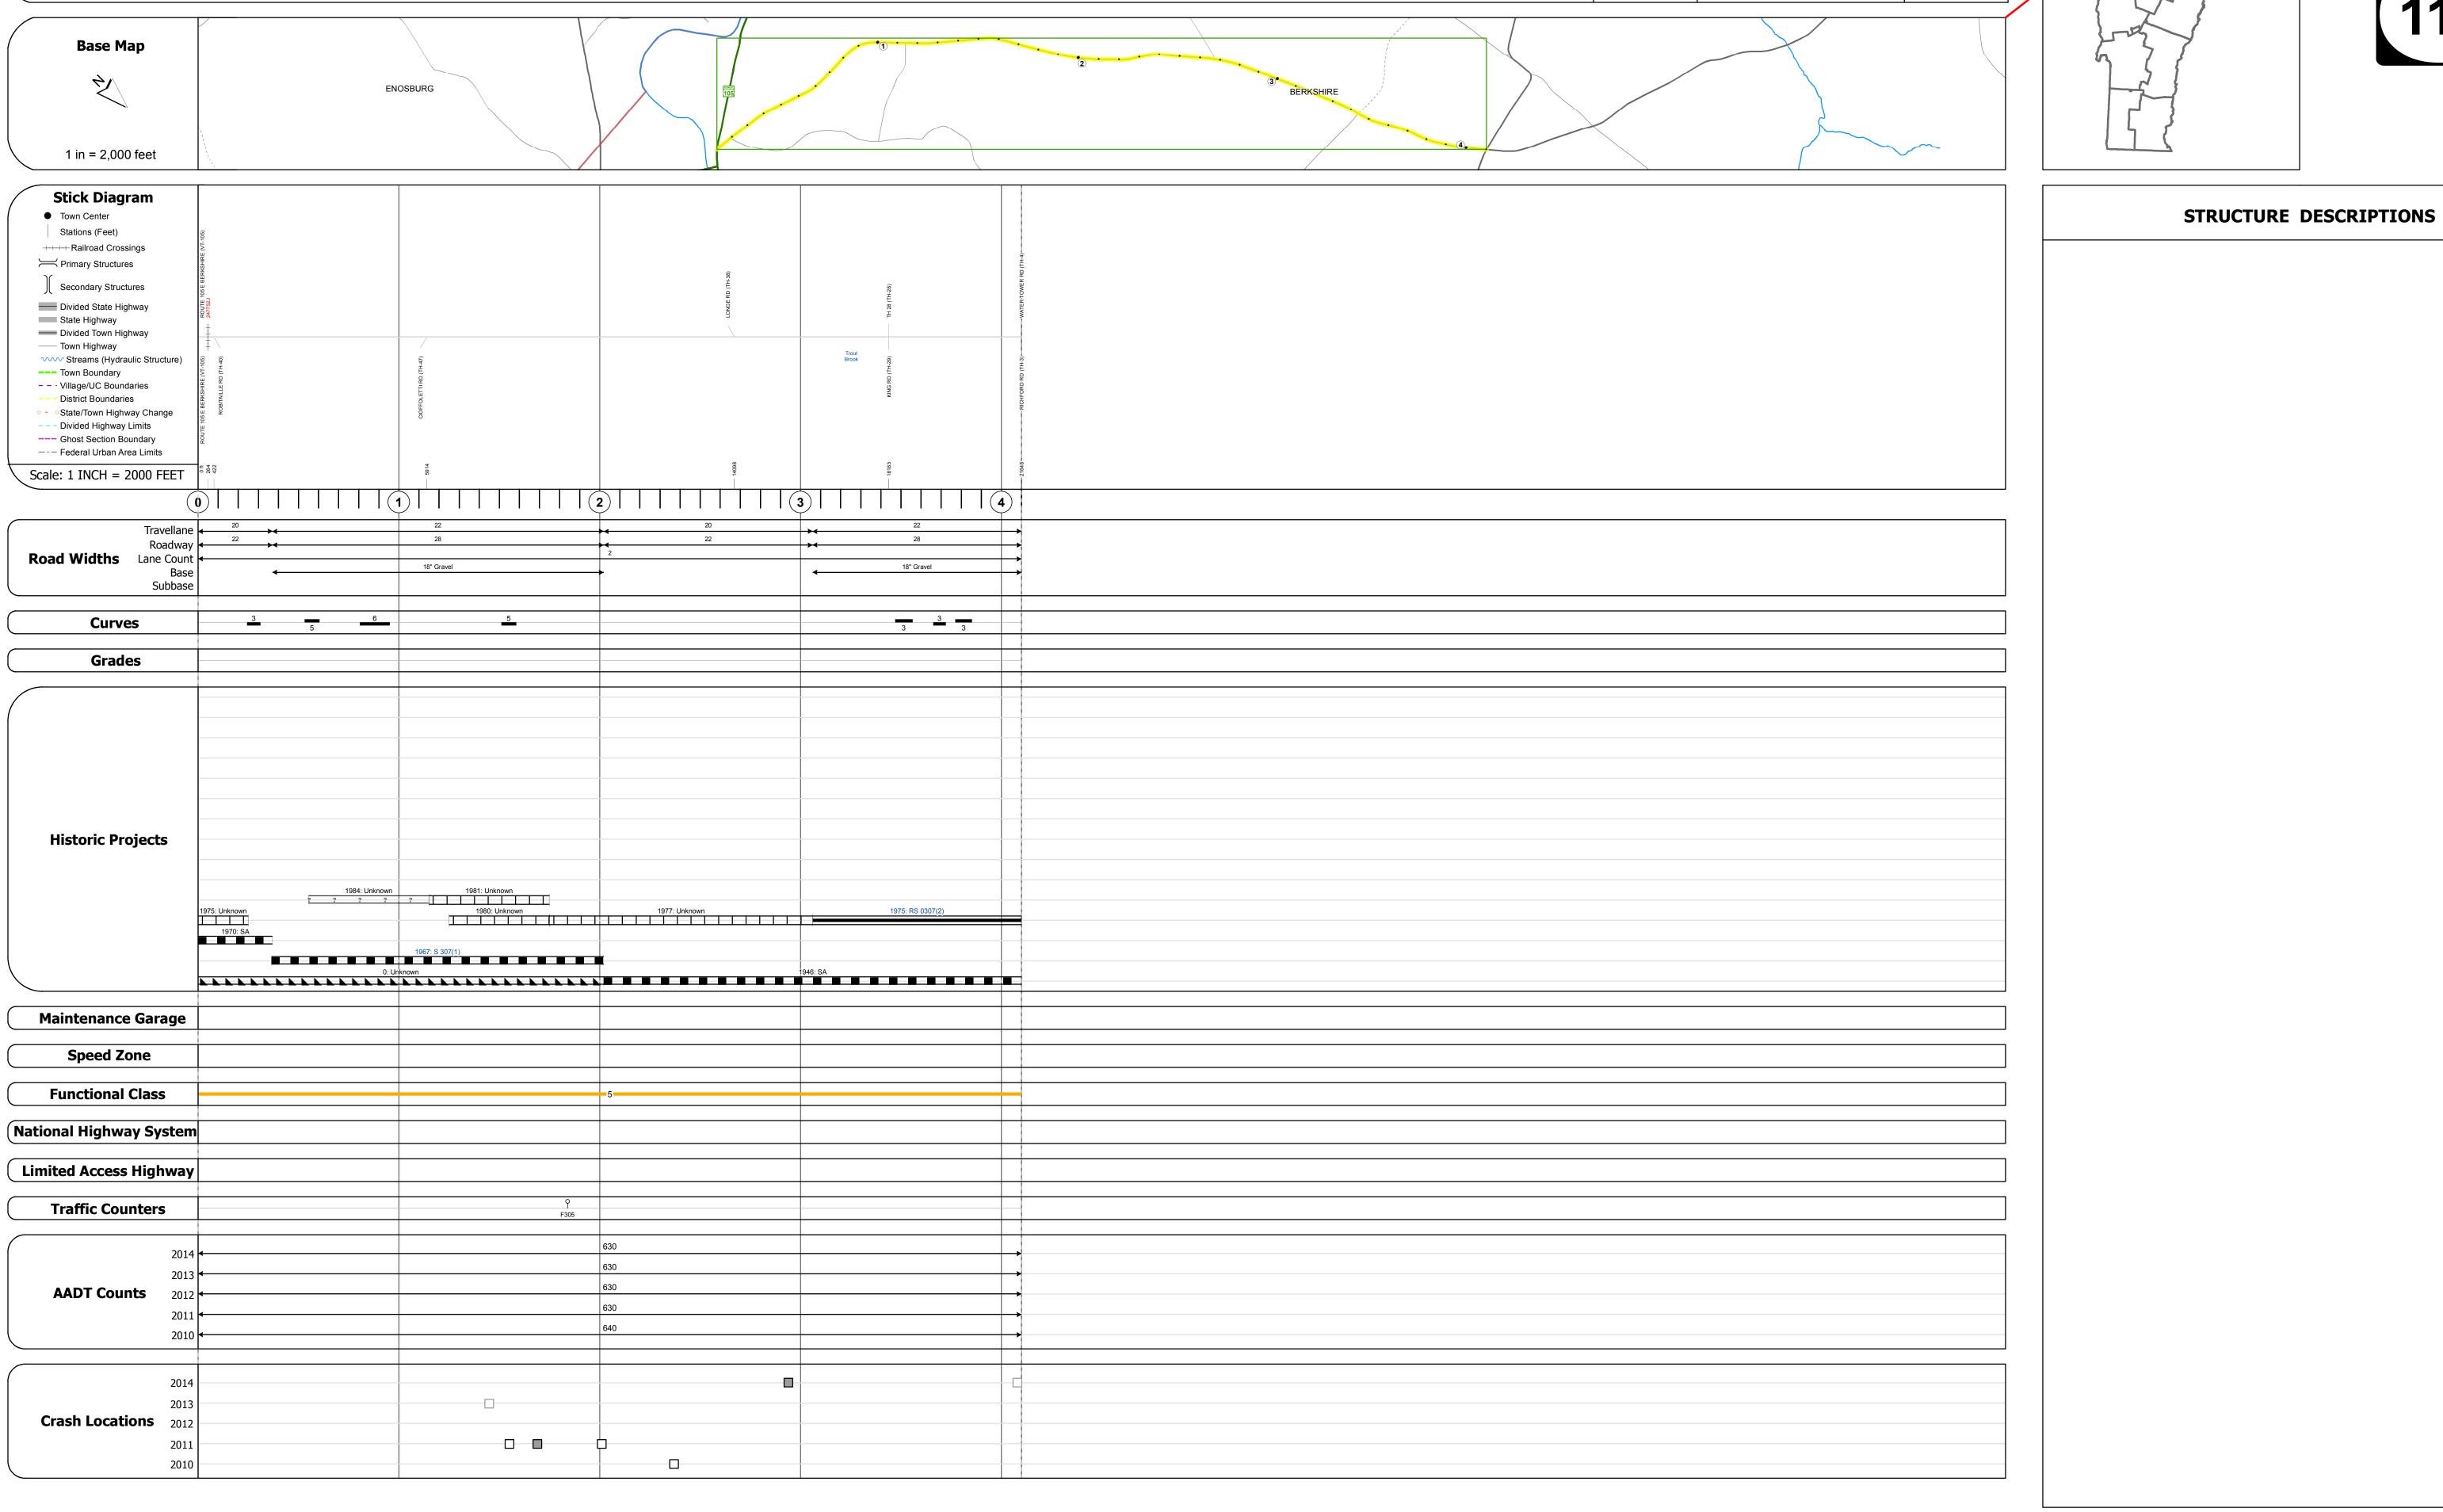

## **Route Log and Progress Chart**

**DRAFT** Please Note: Errors and Omissions May Exist. Contact the VTrans Mapping Section with questions or concerns.

| DISTRICT | TOWN      | ROUTE    |  |  |
|----------|-----------|----------|--|--|
| 8        | BERKSHIRE | Maj-0307 |  |  |

| Historic Projects                                                                 | Functional Class                                                 | Curves                          | Road Widths      | AADT                          | Mileage by Functional Class By Sheet |                 | Mileage by Town By Sheet |                            |          |           |                            |                            |
|-----------------------------------------------------------------------------------|------------------------------------------------------------------|---------------------------------|------------------|-------------------------------|--------------------------------------|-----------------|--------------------------|----------------------------|----------|-----------|----------------------------|----------------------------|
| Unknown Bituminous Concrete Surface Treated                                       | 1 - Interstate 3 - Principal 5 - Major System Arterial Collector | Left<br>(degrees)<br>———— Right | <b>←</b> (ft)    | (count) →                     | 0307 5 - Major Collector             | 4.100 BERKS     | SHIRE - S03070602        | 4.1 of 4.1                 | DISTRICT | TOWN      | Date: 11/11/16             | ROUTE                      |
| Retreatment Bituminous Macadam Gravel                                             | 2 - Other 4 - Minor 6 - Minor Collector                          | Night                           |                  |                               |                                      |                 |                          |                            |          |           |                            |                            |
| Resurface Cold Plane and Plant Mix  Bituminous Concrete Reclaimed Base and        | Expressways                                                      | Grades                          | Traffic Counters | Crash Locations               |                                      |                 |                          |                            |          |           | 1 of 1                     | Maj-0307                   |
| Skinny Mix Concrete Bituminous Concrete                                           | Speed Zones                                                      | (percent) grade up              | Ϋ                | Fatal Property Damage Only    |                                      |                 |                          |                            | Q        | BERKSHIRE | 1011                       | ETE mileage:               |
| Bituminous Seal  Gravel                                                           | SPEED                                                            | grade down                      | (counter ID)     | ■ Injury □ Unknown Crash Type |                                      |                 |                          |                            | 8        | DERROTTRE | TWN mileage:<br>0.0 to 4.1 | ETE mileage:<br>0.0 to 4.1 |
| Indicated plans available - http://vtransmap01.aot.state.vt.us/rp/dpr/Dlwebstore/ | [ 23 30 33 40 43 50 53 60 65 ]                                   |                                 |                  |                               | Page Total Mi                        | leage: 4.100 mi |                          | Page Total Mileage: 4.1 mi |          |           | 0.0 to 4.1                 |                            |