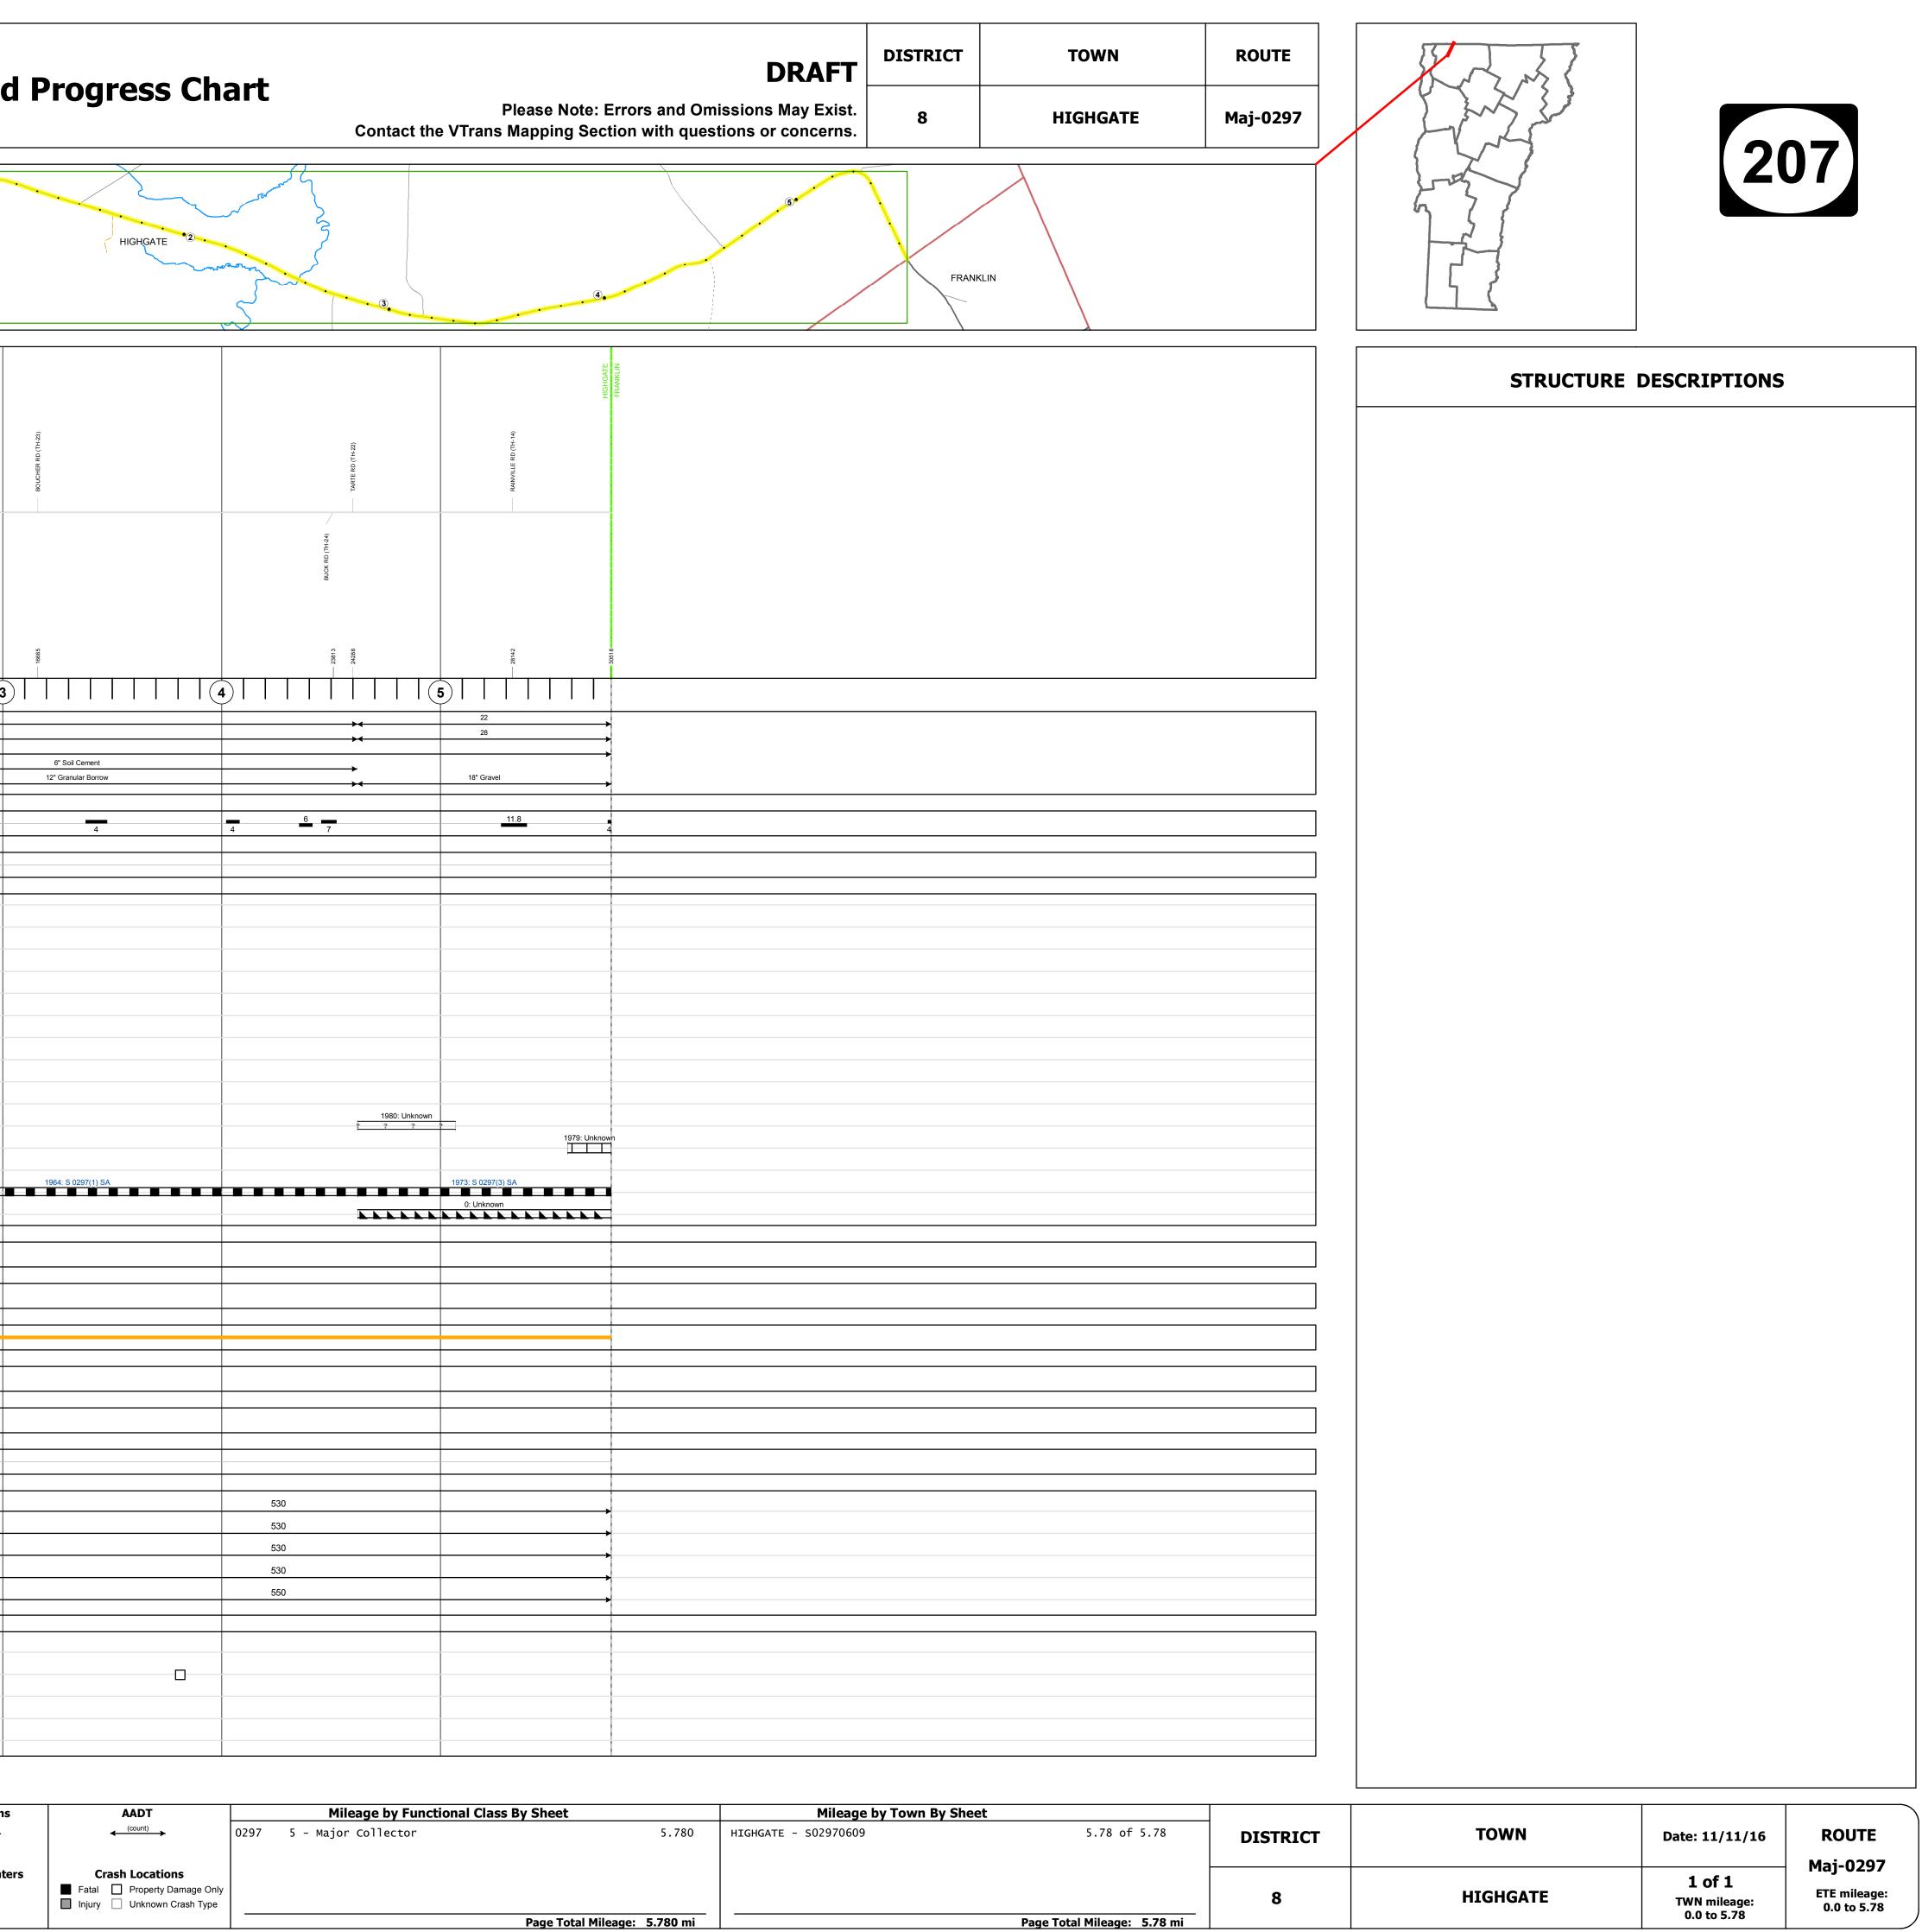

## **Route Log and Progress Chart**

| Base Map                                                                                                                                 | 207               |                                   |                             |
|------------------------------------------------------------------------------------------------------------------------------------------|-------------------|-----------------------------------|-----------------------------|
|                                                                                                                                          | ~                 |                                   |                             |
| 21                                                                                                                                       |                   |                                   |                             |
| 1 in = 2,000 feet SHELDON                                                                                                                |                   |                                   |                             |
| Stick Diagram<br>• Town Center                                                                                                           |                   |                                   |                             |
| Stations (Feet)                                                                                                                          |                   |                                   |                             |
| Primary Structures                                                                                                                       |                   | จ                                 |                             |
| ) Secondary Structures                                                                                                                   | 0<br>2            | TARTE RD (TH-22)                  |                             |
| Divided State Highway<br>State Highway<br>Divided Town Highway                                                                           |                   |                                   |                             |
| Town Highway                                                                                                                             |                   |                                   | Rock<br>River Q             |
| <ul> <li>Streams (Hydraulic Structure)</li> <li>Town Boundary</li> <li>- · Village/UC Boundaries</li> <li>District Boundaries</li> </ul> |                   | TH 67 (LT-6)                      | River<br>CASSIDY RD (TH:32) |
|                                                                                                                                          |                   |                                   | CASSIDY                     |
| <ul> <li>- • State/Town Highway Change</li> <li> Divided Highway Limits</li> </ul>                                                       |                   |                                   |                             |
| Ghost Section Boundary<br>Federal Urban Area Limits                                                                                      |                   |                                   |                             |
| Scale: 1 INCH = 2000 FEET                                                                                                                |                   | 7920                              | 14467                       |
| 0                                                                                                                                        |                   |                                   |                             |
| Travellane                                                                                                                               |                   |                                   | 20<br>22                    |
| Road Widths Lane Count Base                                                                                                              |                   |                                   | 2                           |
| Subbase                                                                                                                                  |                   |                                   | <                           |
| Curves                                                                                                                                   |                   |                                   | 3                           |
| Grades                                                                                                                                   |                   |                                   |                             |
| Glades                                                                                                                                   |                   |                                   |                             |
|                                                                                                                                          | 1984: Unknown<br> | ?     ?     ?     ?       Unknown |                             |
|                                                                                                                                          | 1951: SA          | 1959: SA                          |                             |
| Maintenance Garage                                                                                                                       |                   |                                   |                             |
| Speed Zone                                                                                                                               |                   |                                   |                             |
|                                                                                                                                          |                   |                                   |                             |
| Functional Class                                                                                                                         |                   |                                   | 5                           |
| National Highway System                                                                                                                  |                   |                                   |                             |
| Limited Access Highway                                                                                                                   |                   |                                   |                             |
| Traffic Counters                                                                                                                         | φ<br>F00          | 2                                 |                             |
| 2014                                                                                                                                     |                   | 980                               |                             |
| 2013                                                                                                                                     |                   | 1100                              | →                           |
| AADT Counts 2012                                                                                                                         |                   | 1200                              | → <b>→</b>                  |
| 2011  2010                                                                                                                               |                   | 1300                              | ×                           |
| 2010                                                                                                                                     |                   |                                   |                             |
| 2014                                                                                                                                     |                   |                                   |                             |
|                                                                                                                                          |                   |                                   |                             |
| Crash Locations 2012<br>2011                                                                                                             |                   |                                   |                             |
| 2011                                                                                                                                     |                   |                                   |                             |

| Historic Projects                                                                                                                                                                             | Functional Class                                                                                                                                                                                                                                                                                                                                                                                                                                                                                                                                                                                                                                                                                                                                                                                                                                                                                                                                                                                                                                                                                                                                                                                                                                                                                                                                                                                                                                                                                                                                                                                                                                                                                                                                                                                                                                                                                                                                                                                                                                                                                                                   | Curves                                        | Road Widths                    | AADT                                                                 | Mileage by Functional Class B | Mileage by Town By Sheet     |                      |     |
|-----------------------------------------------------------------------------------------------------------------------------------------------------------------------------------------------|------------------------------------------------------------------------------------------------------------------------------------------------------------------------------------------------------------------------------------------------------------------------------------------------------------------------------------------------------------------------------------------------------------------------------------------------------------------------------------------------------------------------------------------------------------------------------------------------------------------------------------------------------------------------------------------------------------------------------------------------------------------------------------------------------------------------------------------------------------------------------------------------------------------------------------------------------------------------------------------------------------------------------------------------------------------------------------------------------------------------------------------------------------------------------------------------------------------------------------------------------------------------------------------------------------------------------------------------------------------------------------------------------------------------------------------------------------------------------------------------------------------------------------------------------------------------------------------------------------------------------------------------------------------------------------------------------------------------------------------------------------------------------------------------------------------------------------------------------------------------------------------------------------------------------------------------------------------------------------------------------------------------------------------------------------------------------------------------------------------------------------|-----------------------------------------------|--------------------------------|----------------------------------------------------------------------|-------------------------------|------------------------------|----------------------|-----|
| <ul> <li>Unknown</li> <li>Bituminous Concrete</li> <li>Retreatment</li> <li>Bituminous Macadam</li> <li>Cold Plane and</li> <li>Surface Treated</li> <li>Gravel</li> <li>Plant Mix</li> </ul> | 1 - Interstate       3 - Principal       5 - Major         System       Arterial       Collector         2 - Other       4 - Minor       6 - Minor         Freeways and       Arterial       Collector                                                                                                                                                                                                                                                                                                                                                                                                                                                                                                                                                                                                                                                                                                                                                                                                                                                                                                                                                                                                                                                                                                                                                                                                                                                                                                                                                                                                                                                                                                                                                                                                                                                                                                                                                                                                                                                                                                                             | Left<br>Right                                 | (ft)                           | < (count) →                                                          | 0297 5 - Major Collector      | 5.780                        | HIGHGATE - S02970609 |     |
| Bituminous Mix       Bituminous Concrete         Skinny Mix       Concrete         Bituminous Seal       Gravel                                                                               | Expressways<br>Speed Zones<br>SPEED SPEED SPEE | Grades<br>(percent)<br>grade up<br>grade down | Traffic Counters               | Crash Locations Fatal Property Damage Only Injury Unknown Crash Type |                               |                              |                      |     |
| Indicated plans available - http://vtransmap01.aot.state.vt.us/rp/dpr/Dlwebstore/                                                                                                             | 25 30 35 40 45 50 55 60 65                                                                                                                                                                                                                                                                                                                                                                                                                                                                                                                                                                                                                                                                                                                                                                                                                                                                                                                                                                                                                                                                                                                                                                                                                                                                                                                                                                                                                                                                                                                                                                                                                                                                                                                                                                                                                                                                                                                                                                                                                                                                                                         |                                               |                                |                                                                      |                               | Page Total Mileage: 5.780 mi |                      | Pag |
| For More Information Contact - Vermont Agency of Transportation, Poli                                                                                                                         | icy, Planning and Intermodal Development Division                                                                                                                                                                                                                                                                                                                                                                                                                                                                                                                                                                                                                                                                                                                                                                                                                                                                                                                                                                                                                                                                                                                                                                                                                                                                                                                                                                                                                                                                                                                                                                                                                                                                                                                                                                                                                                                                                                                                                                                                                                                                                  | - Mapping Section, 1 National L               | ife Drive, Montpelier, VT 0563 | 3-5001 Telephone: 802-828-2600.                                      |                               |                              |                      |     |